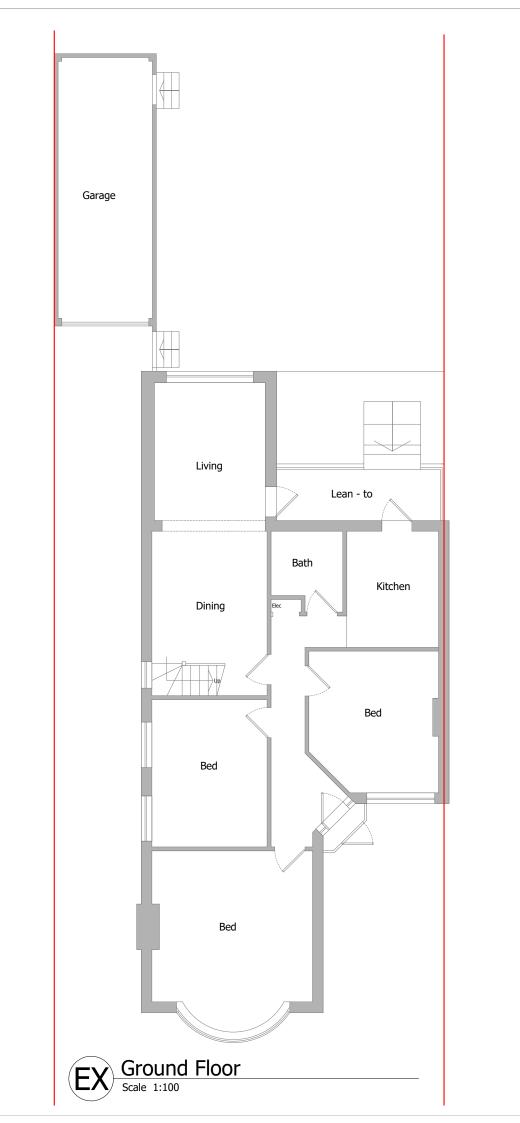

| 1m   | 2 <u>m</u> | <u>4</u> m | 6m   | 8m   | <u>10</u> m |
|------|------------|------------|------|------|-------------|
| 10mm | 20mm       | 40mm       | 60mm | 80mm | 100mm       |

0000

These plans have been drawn for the purpose of planning permission and lawful consents.