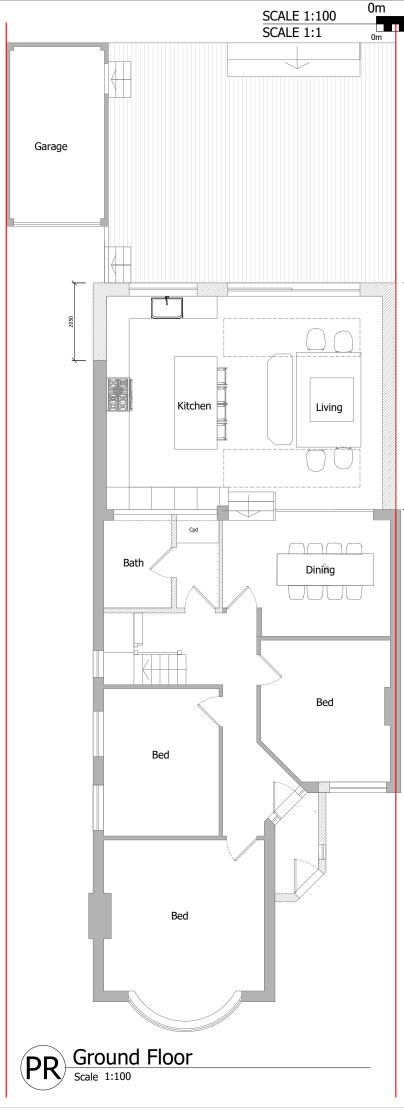

| 1m   | 2 <u>m</u> | <u>4</u> m | 6m   | 8m   | <u>10</u> m |
|------|------------|------------|------|------|-------------|
| 10mm | 20mm       | 40mm       | 60mm | 80mm | 100mm       |

0000

These plans have been drawn for the purpose of planning permission and lawful consents.

Windows drawn as Design Intent. To be measured and designed by specialist in line with Building Regulations

Services strategy to be agreed on site with contractor prior to commencement of any works.

| ρbarc                  |                |                  |  |  |  |  |
|------------------------|----------------|------------------|--|--|--|--|
| PLANNING               |                |                  |  |  |  |  |
| hast 66 Ladbrooke Dr   |                |                  |  |  |  |  |
| Downing<br>Floor Plans |                |                  |  |  |  |  |
| Job Number             | Drawing Number | Drawing Revision |  |  |  |  |
| A19-010                | PRP001         | -                |  |  |  |  |
| Date                   | Scale @ A3     | Drawn            |  |  |  |  |
| 25.10.23               | 1.100          | RC               |  |  |  |  |
| ×                      |                |                  |  |  |  |  |