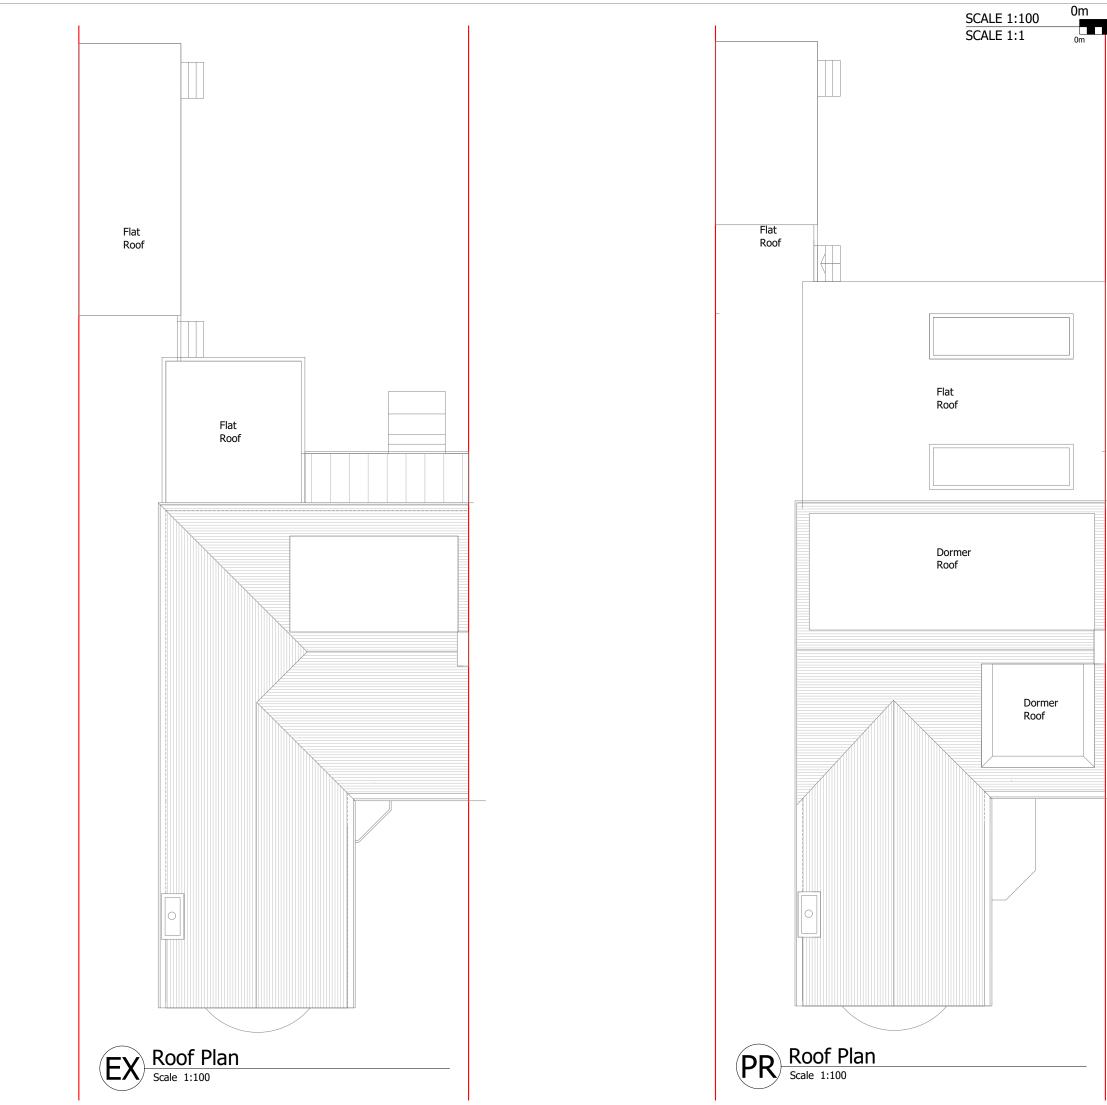

Windows drawn as Design Intent. To be measured and designed by specialist in line with Building Regulations

Services strategy to be agreed on site with contractor prior to commencement of any works.

| pbarc                   |                |                  |  |  |  |
|-------------------------|----------------|------------------|--|--|--|
| PLANNING                |                |                  |  |  |  |
| head<br>66 Ladbrooke Dr |                |                  |  |  |  |
| Creating<br>Roof Plans  |                |                  |  |  |  |
| Job Number              | Drawing Number | Drawing Revision |  |  |  |
| A19-010                 | PRP003         | -                |  |  |  |
| Date                    | Scale @ A3     | Drawn            |  |  |  |
| 25.10.23                | 1.100          | RC               |  |  |  |
| N                       |                |                  |  |  |  |