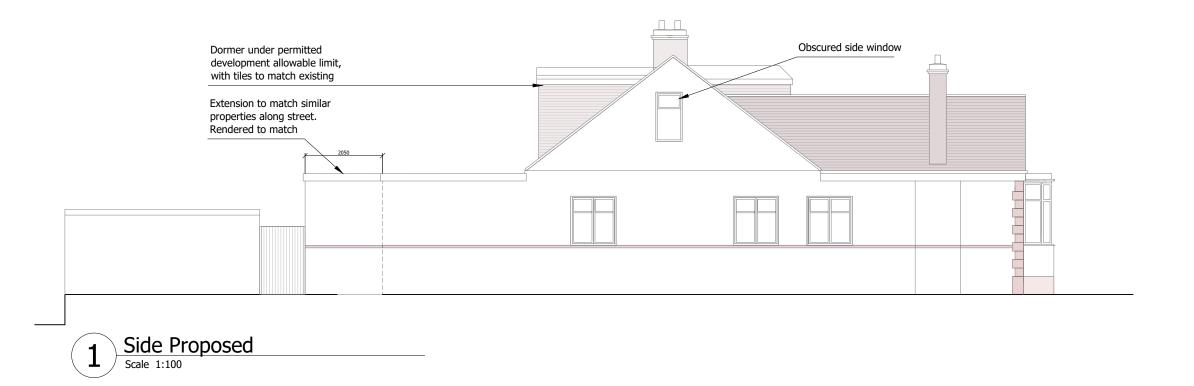

0m 1m 2m

SCALE 1:100 SCALE 1:1 These plans have been drawn for the purpose of planning permission and lawful consents.

All drawings to be signed off by building control before the commencement of any works.

Any measurments required for construction must not be scaled from this drawing but taken on site.

All structural elements to be signed off by structural engineer and agreed with Building Control prior to the commencement of works.

Windows drawn as Design Intent. To be measured and designed by specialist in line with Building Regulations

Services strategy to be agreed on site with contractor prior to commencement of any works.