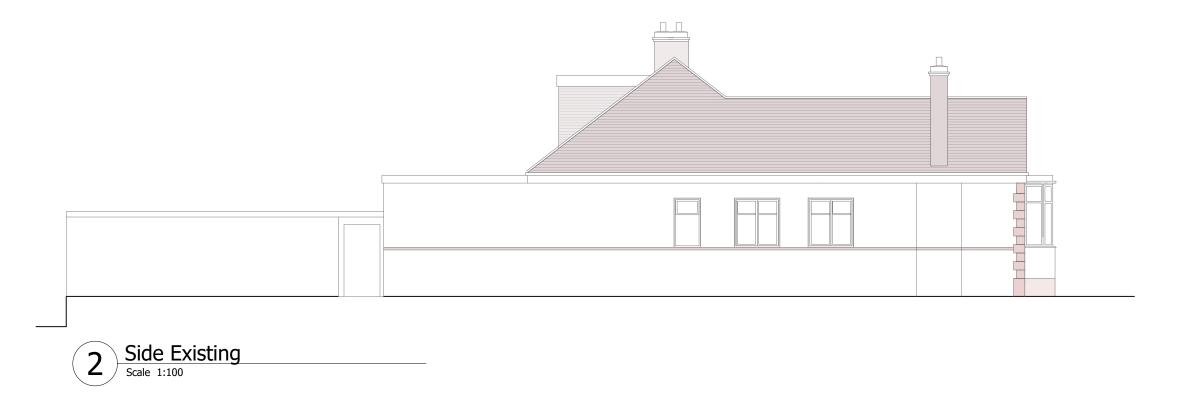

0m 1m 2m

SCALE 1:100 SCALE 1:1 These plans have been drawn for the purpose of planning permission and lawful consents.

All drawings to be signed off by building control before the commencement of any works.

Any measurments required for construction must not be scaled from this drawing but taken on site.

All structural elements to be signed off by structural engineer and agreed with Building Control prior to the commencement of works.

Windows drawn as Design Intent. To be measured and designed by specialist in line with Building Regulations

Services strategy to be agreed on site with contractor prior to commencement of any works.