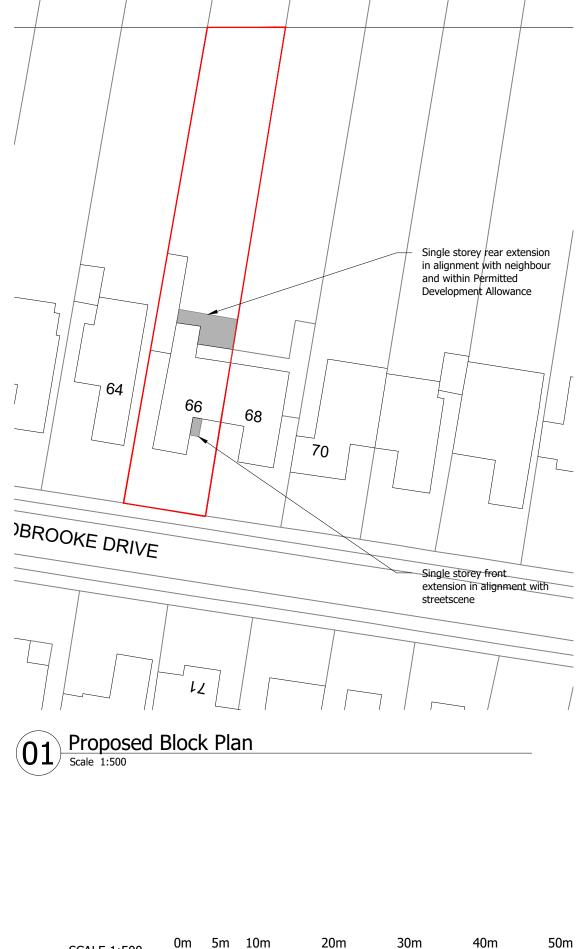

 SCALE 1:500
 0m
 5m
 10m
 20m
 30m

 SCALE 1:1
 0m
 10mm
 20mm
 40mm
 60mm

These plans have been drawn for the purpose of planning permission and lawful consents.

All drawings to be signed off by building control before the commencement of any works.