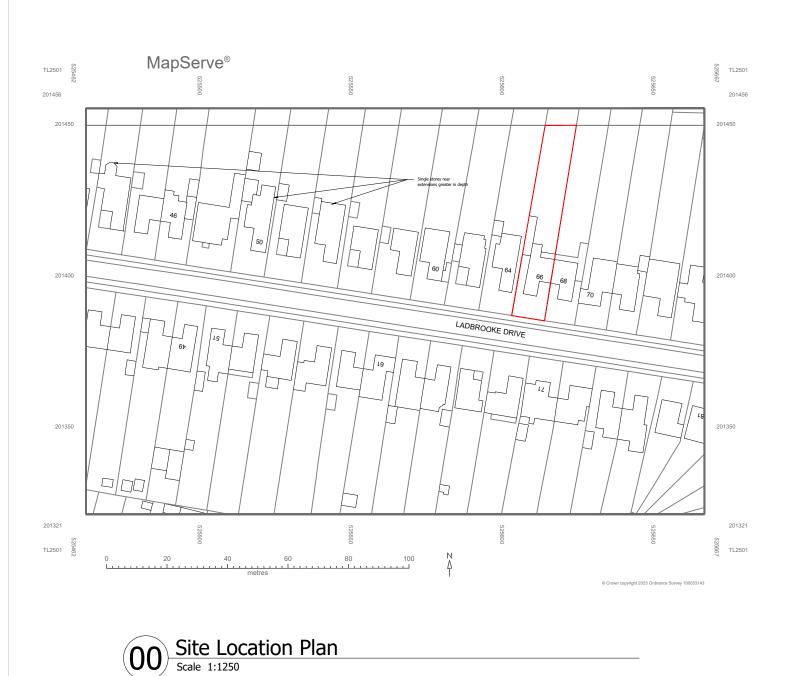

 SCALE 1:500
 0m
 5m
 10m
 20m
 30m

 SCALE 1:1
 0m
 10mm
 20mm
 40mm
 60mm

These plans have been drawn for the purpose of planning permission and lawful consents.

All drawings to be signed off by building control before the commencement of any works.