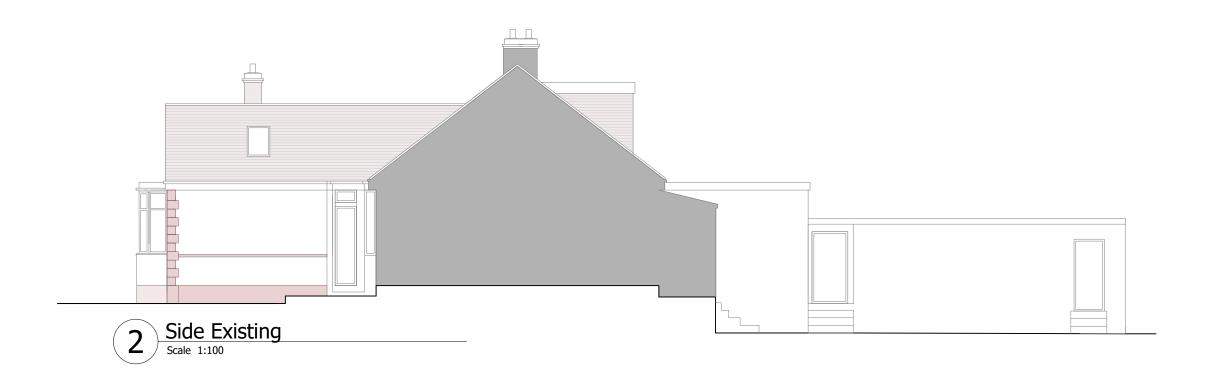

0<u>m 1</u>m 2<u>m</u>

SCALE 1:100 SCALE 1:1 These plans have been drawn for the purpose of planning permission and lawful consents.

All drawings to be signed off by building control before the commencement of any works.

Any measurments required for construction must not be scaled from this drawing but taken on site.

All structural elements to be signed off by structural engineer and agreed with Building Control prior to the commencement of works.

commencement of works.

Windows drawn as Design Intent. To be measured and designed by specialist in line with Building Regulations

Services strategy to be agreed on site with contractor prior to commencement of any works.