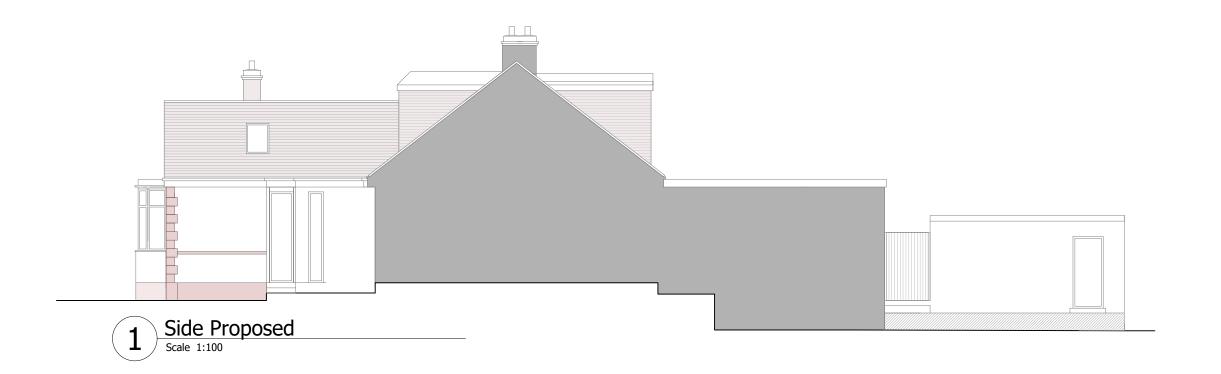

0<u>m 1</u>m 2<u>m</u>

SCALE 1:100 SCALE 1:1 These plans have been drawn for the purpose of planning permission and lawful consents.

All drawings to be signed off by building control before the commencement of any works.

Any measurments required for construction must not be scaled from this drawing but taken on site.

All structural elements to be signed off by structural engineer and agreed with Building Control prior to the commencement of works.

commencement of works.

Windows drawn as Design Intent. To be measured and designed by specialist in line with Building Regulations

Services strategy to be agreed on site with contractor prior to commencement of any works.