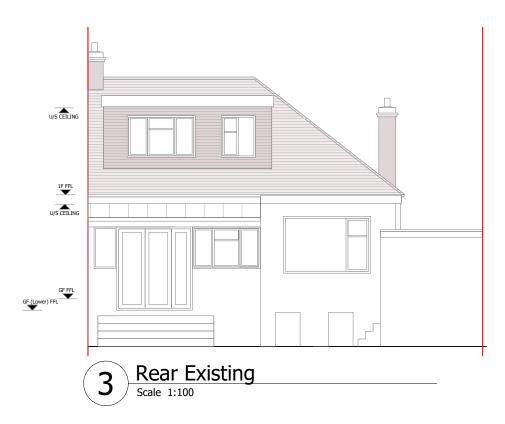

These plans have been drawn for the purpose of planning permission and lawful consents.

All drawings to be signed off by building control before the commencement of any works.

Any measurments required for construction must not be scaled from this drawing but taken on site.

All structural elements to be signed off by structural engineer and agreed with Building Control prior to the commencement of works.

Windows drawn as Design Intent. To be measured and designed by specialist in line with Building Regulations

Services strategy to be agreed on site with contractor prior to commencement of any works.



 SCALE 1:100
 0m
 1m
 2m
 4m
 6m
 8m
 10m

 SCALE 1:1
 0m
 10mm
 20mm
 40mm
 60mm
 80mm
 100mm