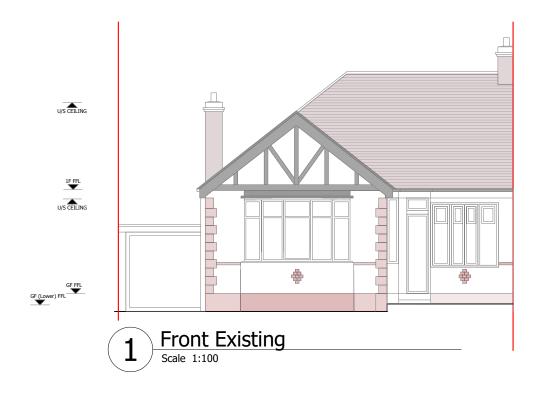

These plans have been drawn for the purpose of planning permission and lawful consents.

All drawings to be signed off by building control before the commencement of any works.

Any measurments required for construction must not be scaled from this drawing but taken on site.

All structural elements to be signed off by structural engineer and agreed with Building Control prior to the commencement of works.

Windows drawn as Design Intent. To be measured and designed by specialist in line with Building Regulations

Services strategy to be agreed on site with contractor prior to commencement of any works.



 SCALE 1:100
 0m
 1m
 2m
 4m
 6m
 8m
 10m

 SCALE 1:1
 0m
 10mm
 20mm
 40mm
 60mm
 80mm
 100mm