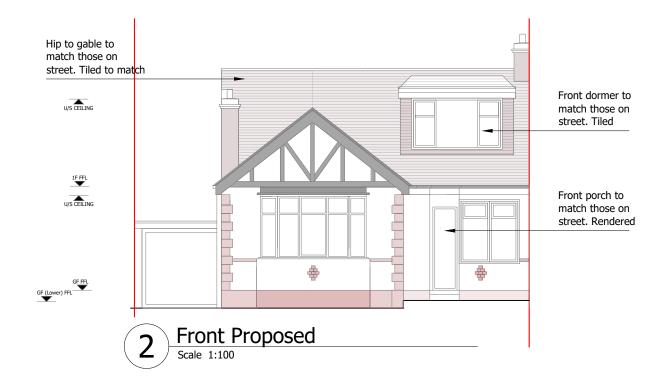

These plans have been drawn for the purpose of planning permission and lawful consents.

All drawings to be signed off by building control before the commencement of any works.

Any measurments required for construction must not be scaled from this drawing but taken on site.

All structural elements to be signed off by structural engineer and agreed with Building Control prior to the commencement of works.

Windows drawn as Design Intent. To be measured and designed by specialist in line with Building Regulations

Services strategy to be agreed on site with contractor prior to commencement of any works.



 SCALE 1:100
 0m
 1m
 2m
 4m
 6m
 8m
 10m

 SCALE 1:1
 0m
 10mm
 20mm
 40mm
 60mm
 80mm
 100mm