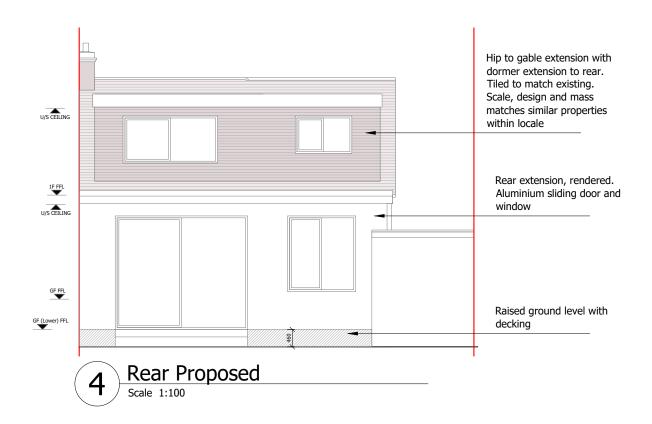

These plans have been drawn for the purpose of planning permission and lawful consents.

All drawings to be signed off by building control before the commencement of any works.

Any measurments required for construction must not be scaled from this drawing but taken on site.

All structural elements to be signed off by structural engineer and agreed with Building Control prior to the commencement of works.

Windows drawn as Design Intent. To be measured and designed by specialist in line with Building Regulations

Services strategy to be agreed on site with contractor prior to commencement of any works.



 SCALE 1:100
 0m
 1m
 2m
 4m
 6m
 8m
 10m

 SCALE 1:1
 0m
 10mm
 20mm
 40mm
 60mm
 80mm
 100mm