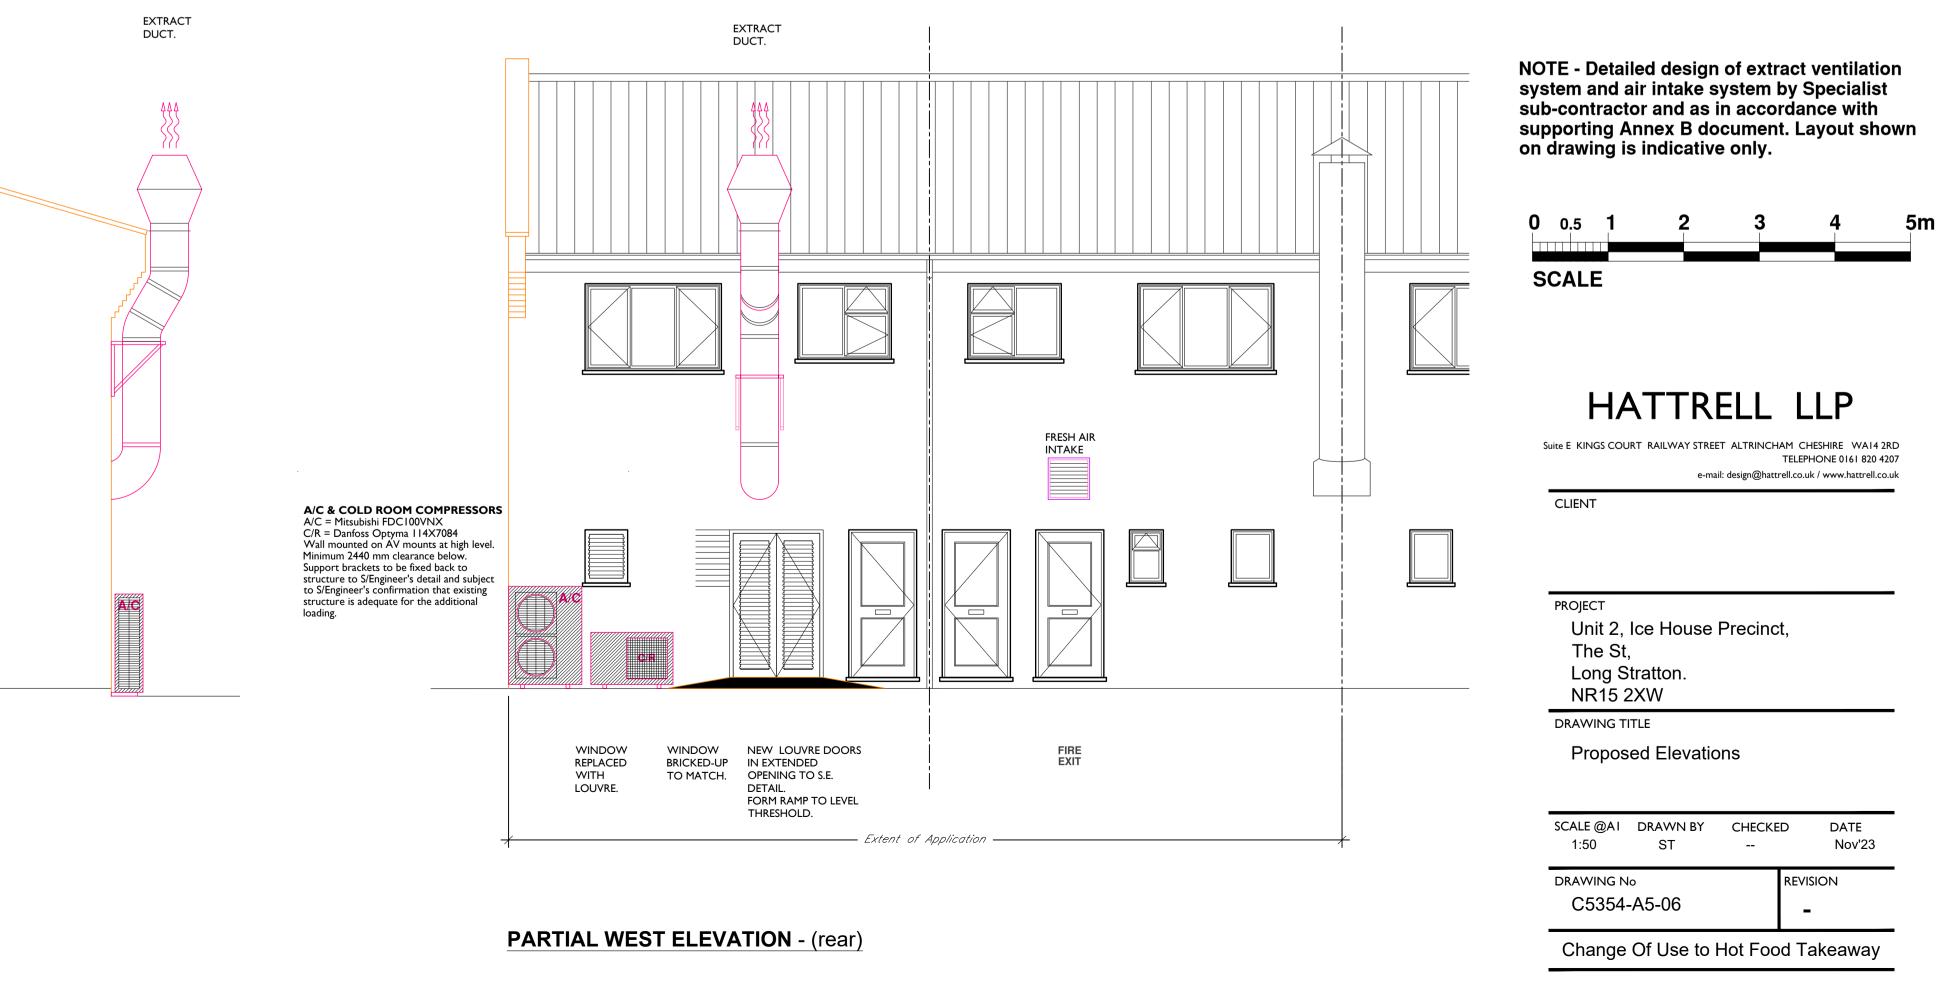

0

WATER HEATER FLUE.

## PARTIAL WEST ELEVATION - (front)



| NOTES:<br>CONTRACTORS MUST VERIFY ALL DIMENSIONS ON SITE BEFORE<br>COMMENCEMENT OF ANY WORK OR PREPARING<br>MANUFACTURING DRAWINGS<br>DO NOT SCALE FROM THIS DRAWING<br>ANY DISCREPANCIES ON THIS DRAWING ARE TO BE<br>NOTIFIED TO THE ARCHITECT IMMEDIATELY.<br>HATTRELL LLP COPYRIGHT |           |      |      |
|-----------------------------------------------------------------------------------------------------------------------------------------------------------------------------------------------------------------------------------------------------------------------------------------|-----------|------|------|
| REV