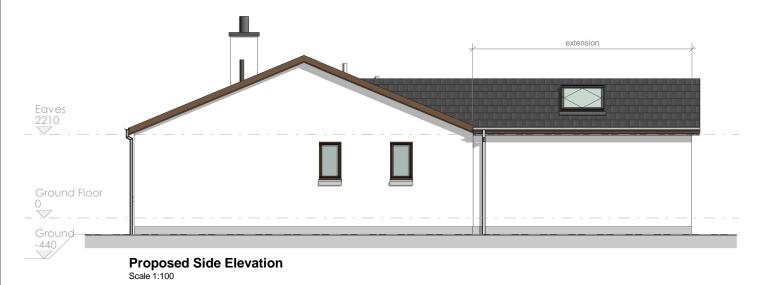

Proposed Section 1 Scale 1:100

Proposed Section 2 Scale 1:100

Proposed Side Elevation Scale 1:100

## SUGGESTED EXTERNAL MATERIALS

Concrete interlocking roof tiles; to match existing

Render; to match existing

Cedral Cladding (or similar); Colour Chalk White (tbc)

uPVC windows & doors; colour to match existing

Fascias and soffits; to match existing.

White uPVC rainwater goods

| 0 | 2 | 4 | 6r |
|---|---|---|----|
|   |   | 4 | OI |

Revisions:
A Layout Amended 09/12/2023

| Client<br>Andrew Fraser            | Drawing title Proposed Sections & Elevations |          |          |       |
|------------------------------------|----------------------------------------------|----------|----------|-------|
| Project                            | Scale                                        | Date     |          | Sheet |
| Proposed Extension at 19 Barnview, | 1:100                                        | 24/11/23 |          | A3    |
| 0                                  | Job No.                                      | Drwg No. | Revision | Drawn |
| Culloden, INVERNESS, IV2 7EX       | 2023-11                                      | PL00-200 | Α        | DM    |