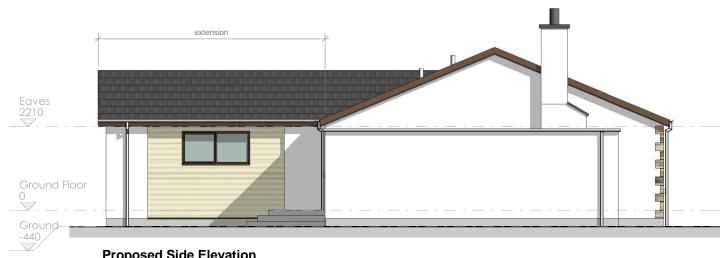

Proposed Section 1 Scale 1:100

Proposed Section 2 Scale 1:100

Proposed Side Elevation Scale 1:100

## SUGGESTED EXTERNAL MATERIALS

Concrete interlocking roof tiles; to match existing

Render; to match existing

Cedral Cladding (or similar); Colour Chalk White (tbc)

uPVC windows & doors; colour to match existing

Fascias and soffits; to match existing.

White uPVC rainwater goods

| 0 | 2 | 4 | 6r |
|---|---|---|----|
|   |   | 4 | OI |

Revisions:
A Layout Amended 09/12/2023

| Client<br>Andrew Fraser            | Drawing title Proposed Sections & Elevations |          |          |       |
|------------------------------------|----------------------------------------------|----------|----------|-------|
| Project                            | Scale                                        | Date     |          | Sheet |
| Proposed Extension at 19 Barnview, | 1:100                                        | 24/11/23 |          | A3    |
| 0                                  | Job No.                                      | Drwg No. | Revision | Drawn |
| Culloden, INVERNESS, IV2 7EX       | 2023-11                                      | PL00-200 | Α        | DM    |