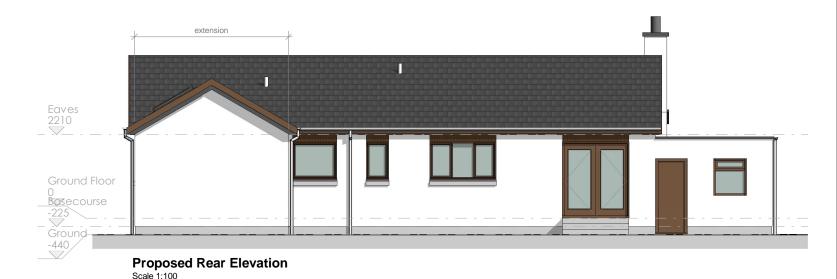

## SUGGESTED EXTERNAL MATERIALS

Concrete interlocking roof tiles; to match existing

Render; to match existing

Cedral Cladding (or similar); Colour Chalk White (tbc)

uPVC windows & doors; colour to match existing

Fascias and soffits; to match existing.

White uPVC rainwater goods

| 0 | 2 | 4 | 6r |
|---|---|---|----|
|   |   | 4 | OI |

Revisions:
A Layout Amended 09/12/2023

| Client<br>Andrew Fraser            | Drawing title Proposed Sections & Elevations |          |          |       |
|------------------------------------|----------------------------------------------|----------|----------|-------|
| Project                            | Scale                                        | Date     |          | Sheet |
| Proposed Extension at 19 Barnview, | 1:100                                        | 24/11/23 |          | A3    |
| 0                                  | Job No.                                      | Drwg No. | Revision | Drawn |
| Culloden, INVERNESS, IV2 7EX       | 2023-11                                      | PL00-200 | Α        | DM    |