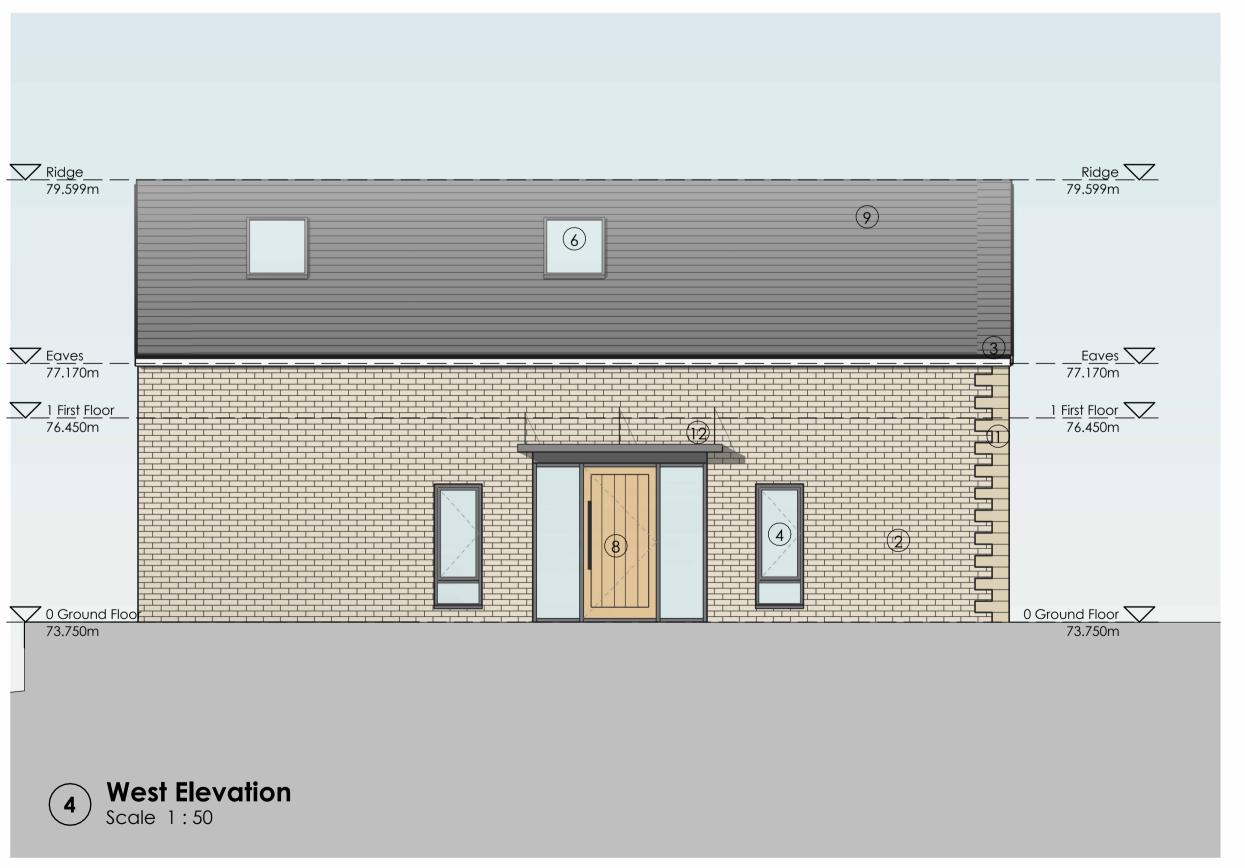

## **Materials Schedule**

- 1 Stonework to approved sample
- 2 Brick
- 3 Upvc Eaves / Soffit
- Double Glazed Window to approved sample
- 5 Double Glazed B-Fold Door to approved sample
- 6 Velux Rooflight or similar approved
- 7 Oriel WIndow
- 8 Timber Front Door
- 9 Slate tile roof
- 10 Timber Cladding
- (1) White Render
- 12 Flat Roof Entrance Canopy