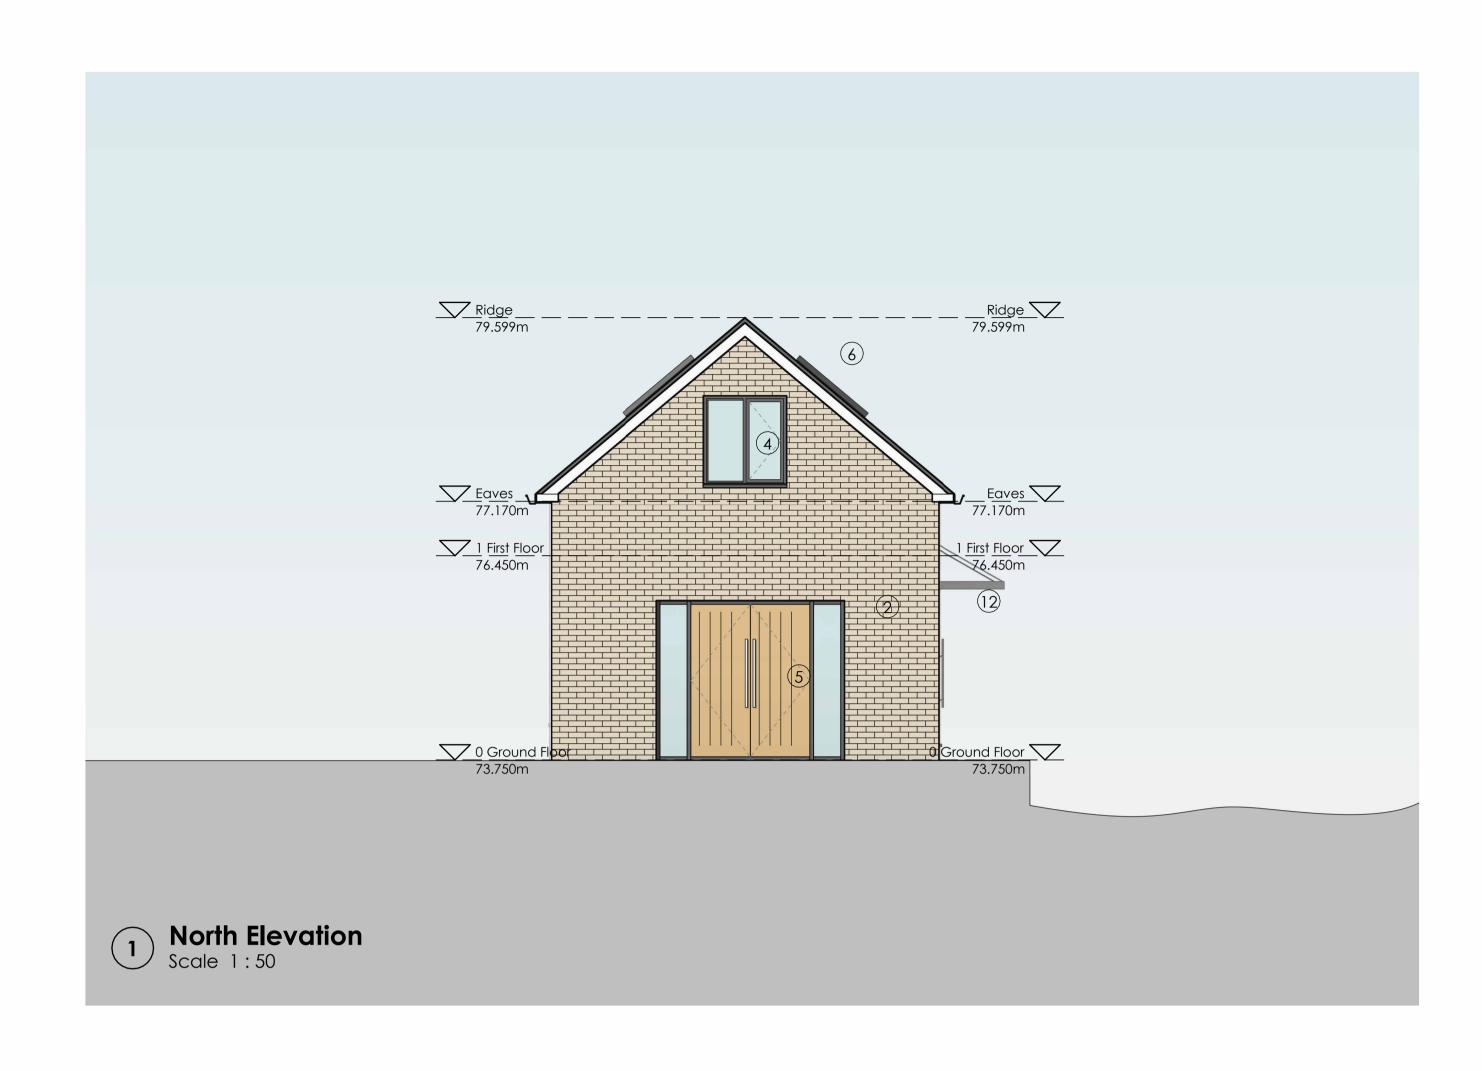

## **Materials Schedule**

- 1 Stonework to approved sample
- 2 Brick
- 3 Upvc Eaves / Soffit
- Double Glazed Window to approved sample
- 5 Double Glazed B-Fold Door to approved sample
- 6 Velux Rooflight or similar approved
- 7 Oriel WIndow
- 8 Timber Front Door
- 9 Slate tile roof
- 10 Timber Cladding
- (1) White Render
- 12 Flat Roof Entrance Canopy