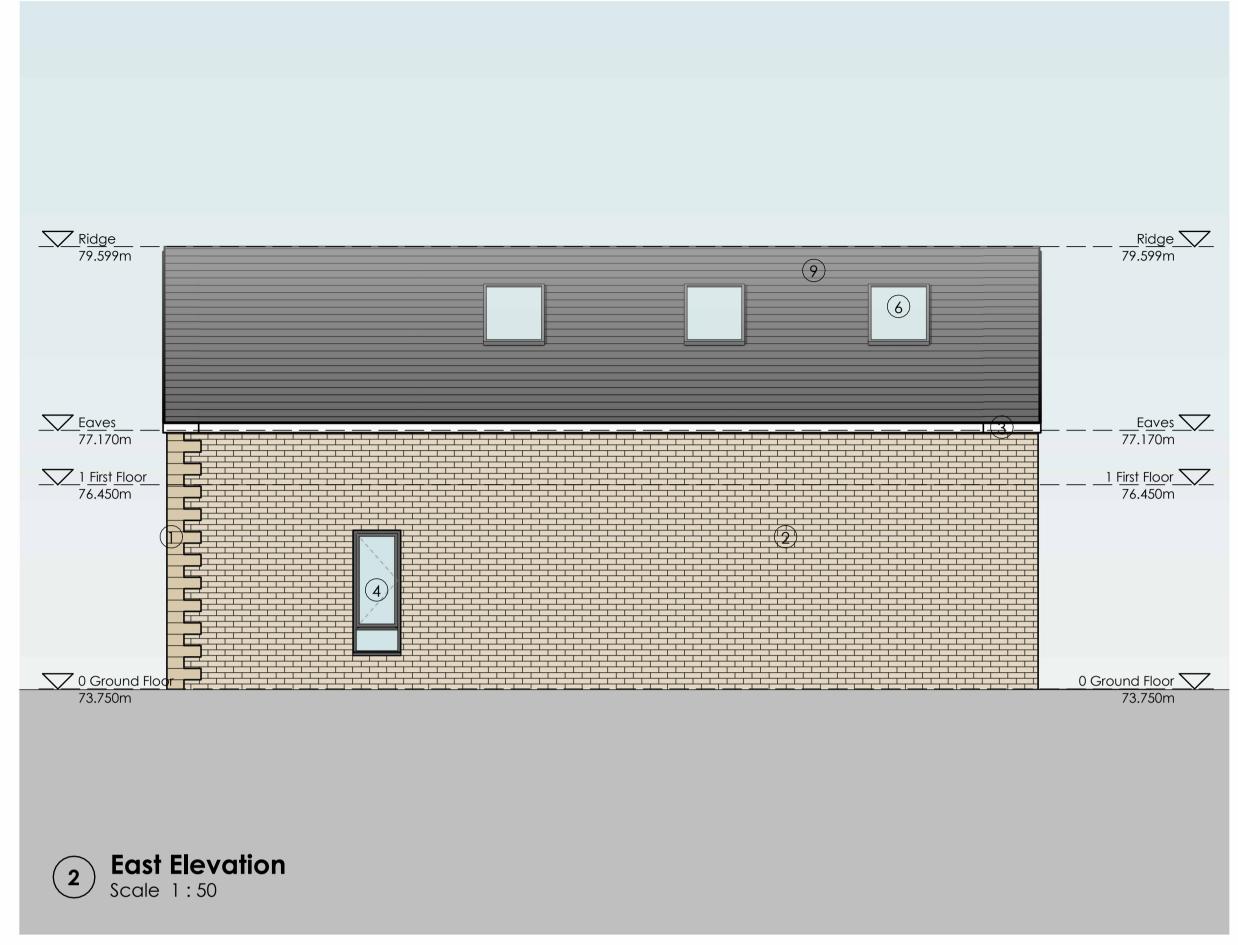

## **Materials Schedule**

- 1 Stonework to approved sample
- 2 Brick
- 3 Upvc Eaves / Soffit
- Double Glazed Window to approved sample
- 5 Double Glazed B-Fold Door to approved sample
- 6 Velux Rooflight or similar approved
- 7 Oriel WIndow
- 8 Timber Front Door
- 9 Slate tile roof
- 10 Timber Cladding
- (1) White Render
- 12 Flat Roof Entrance Canopy