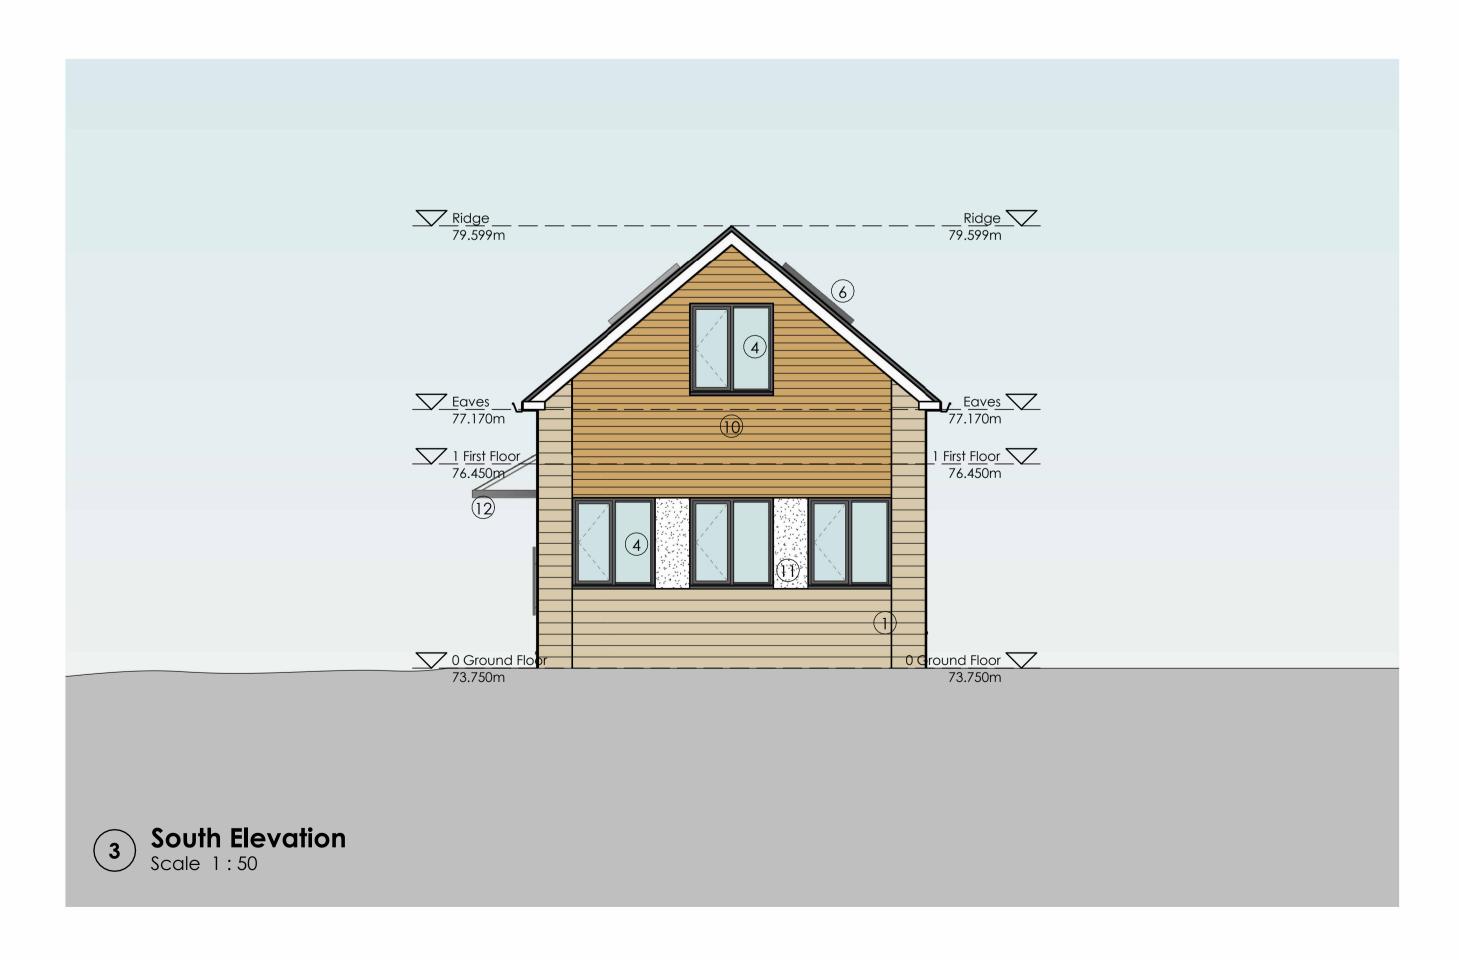

## **Materials Schedule**

- 1 Stonework to approved sample
- 2 Brick
- 3 Upvc Eaves / Soffit
- Double Glazed Window to approved sample
- 5 Double Glazed B-Fold Door to approved sample
- 6 Velux Rooflight or similar approved
- 7 Oriel WIndow
- 8 Timber Front Door
- 9 Slate tile roof
- 10 Timber Cladding
- (1) White Render
- 12 Flat Roof Entrance Canopy