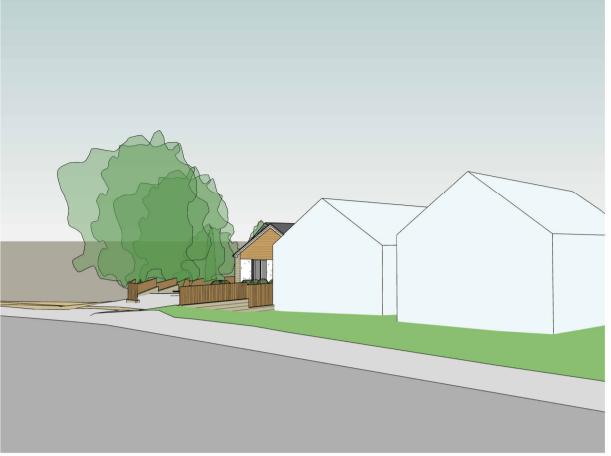

Indicative 3D Views

| Date:           | Scale:    | Size:   | Drawn: | Checked: |  |  |
|-----------------|-----------|---------|--------|----------|--|--|
| October 2023    |           | A3      | MN     | ADP      |  |  |
|                 |           |         |        |          |  |  |
| Project Number: |           | Status: |        |          |  |  |
| 3282            | Planning  |         |        |          |  |  |
|                 |           |         |        |          |  |  |
| Drawing Number: | Revision: |         |        |          |  |  |
| 3282-DEN-X-     | D         |         |        |          |  |  |