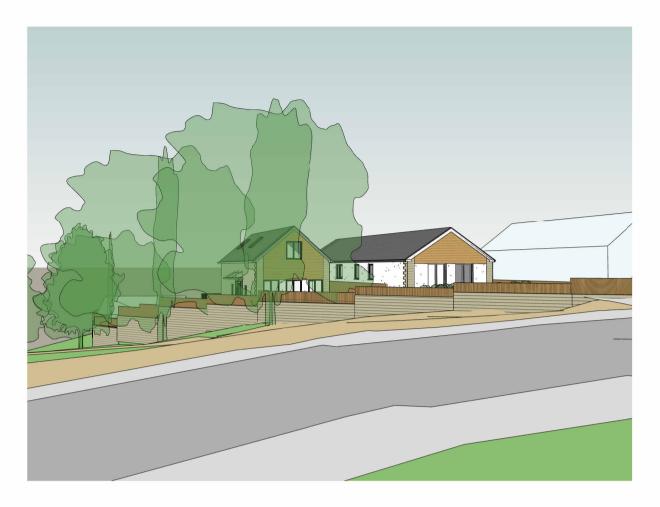

Indicative 3D Views

| Date:           | Scale:    | Size:   | Drawn: | Checked: |  |  |
|-----------------|-----------|---------|--------|----------|--|--|
| October 2023    |           | A3      | MN     | ADP      |  |  |
|                 |           |         |        |          |  |  |
| Project Number: |           | Status: |        |          |  |  |
| 3282            | Planning  |         |        |          |  |  |
|                 |           |         |        |          |  |  |
| Drawing Number: | Revision: |         |        |          |  |  |
| 3282-DEN-X-     | D         |         |        |          |  |  |