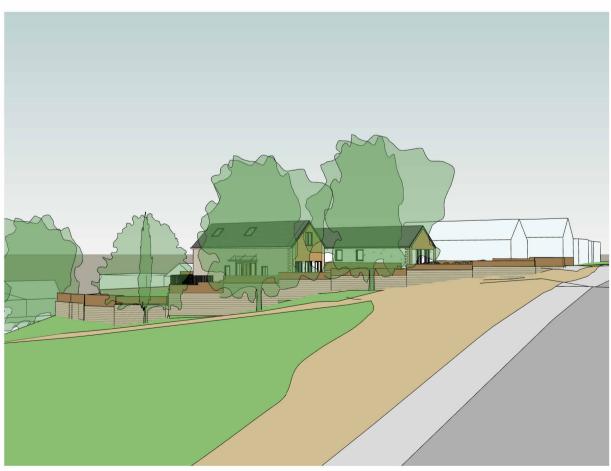

Indicative 3D Views

| Date:           | Scale:    | Size:   | Drawn: | Checked: |  |  |
|-----------------|-----------|---------|--------|----------|--|--|
| October 2023    |           | A3      | MN     | ADP      |  |  |
|                 |           |         |        |          |  |  |
| Project Number: |           | Status: |        |          |  |  |
| 3282            | Planning  |         |        |          |  |  |
|                 |           |         |        |          |  |  |
| Drawing Number: | Revision: |         |        |          |  |  |
| 3282-DEN-X-     | D         |         |        |          |  |  |