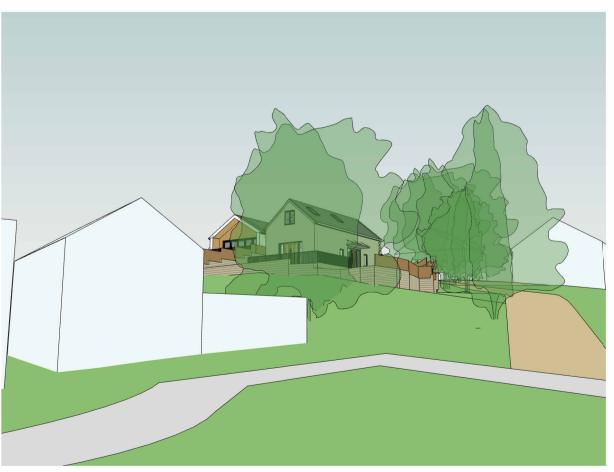

Indicative 3D Views

| Date:           | Scale:    | Size:   | Drawn: | Checked: |  |  |
|-----------------|-----------|---------|--------|----------|--|--|
| October 2023    |           | A3      | MN     | ADP      |  |  |
|                 |           |         |        |          |  |  |
| Project Number: |           | Status: |        |          |  |  |
| 3282            | Planning  |         |        |          |  |  |
|                 |           |         |        |          |  |  |
| Drawing Number: | Revision: |         |        |          |  |  |
| 3282-DEN-X-     | D         |         |        |          |  |  |