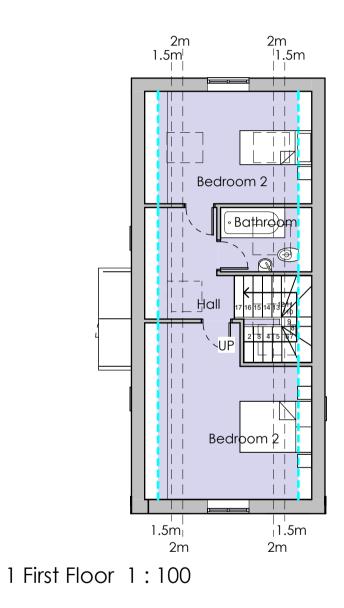

Drawing Title:

Proposed House Floor Plans

| Date:                   | Scale:    | Size: | Drawn: | Checked: |  |  |  |  |
|-------------------------|-----------|-------|--------|----------|--|--|--|--|
| October 2023            | 1:100     | A3    | МЈИ    | ADP      |  |  |  |  |
|                         |           |       |        |          |  |  |  |  |
| Project Number:         | Status:   |       |        |          |  |  |  |  |
| 3282                    | Planning  |       |        |          |  |  |  |  |
|                         |           |       |        |          |  |  |  |  |
| Drawing Number:         | Revision: |       |        |          |  |  |  |  |
| 3282-DEN-X-XX-DR-A-2001 |           |       |        |          |  |  |  |  |