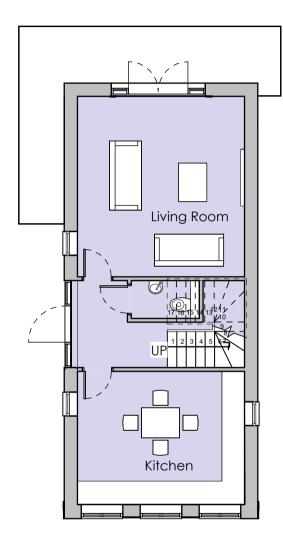

0 Ground Floor 1:100

| Coj<br>unie<br>dim | pyright of this d<br>ess otherwise a<br>ensions are to b | House 008.rvt<br>rawing remains the sole property of Den Arc<br>signed in willing. Do not scale from this dra<br>be worked in all cases with any discrepancie<br>ecture Ltd prior to commencement of any v | hitecture<br>wing, figu | Ltd<br>red<br>d to |
|--------------------|----------------------------------------------------------|------------------------------------------------------------------------------------------------------------------------------------------------------------------------------------------------------------|-------------------------|--------------------|
| No                 | rthpoint:                                                |                                                                                                                                                                                                            |                         |                    |
| Rev                | Date                                                     | Amendments                                                                                                                                                                                                 | By                      | Chk                |
| A                  | 14/03/22                                                 | Proposed materials and<br>fenestration amended                                                                                                                                                             | JBW                     | ADI                |
| В                  | 05/05/22                                                 | Internal layout amended                                                                                                                                                                                    | JBW                     | ADI                |
| С                  |                                                          | Amended House Design                                                                                                                                                                                       | MN                      | ADI                |
|                    |                                                          | Amended House Design                                                                                                                                                                                       |                         |                    |

Drawing Title:

Proposed House Floor Plans

| Date:                   | Scale:    | Size: | Drawn: | Checked: |  |  |  |  |
|-------------------------|-----------|-------|--------|----------|--|--|--|--|
| October 2023            | 1:100     | A3    | МЈИ    | ADP      |  |  |  |  |
|                         |           |       |        |          |  |  |  |  |
| Project Number:         | Status:   |       |        |          |  |  |  |  |
| 3282                    | Planning  |       |        |          |  |  |  |  |
|                         |           |       |        |          |  |  |  |  |
| Drawing Number:         | Revision: |       |        |          |  |  |  |  |
| 3282-DEN-X-XX-DR-A-2001 |           |       |        |          |  |  |  |  |