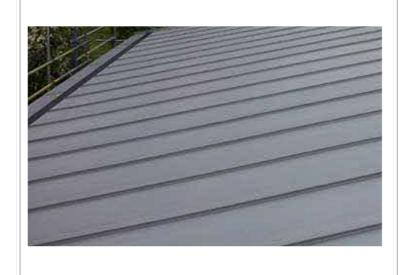

## **EXTENSION AT DRIGHLINGTON METHODIST CHURCH**

APP REF: 22/02093/FU

Building External Materials Schedule 879.01 – Materials can be viewed on site.



## **RECLAIMED FACING STONE**

Stone to be reclaimed from demolished section of existing building and re-used.

Natural sand/cement mortar



## **NEW FACING STONE**

To the back of the extension & base of the glazing link.

**Natural Stone** 



## **ROOF FINISH**

Natural slate to be reclaimed from demolished section of existing building and re-used. Any additional slate required is to match the reclaimed and randomly mixed together with the existing.





NEW ROOF FINISH - EXTENSION

Zinc ribbed finish.