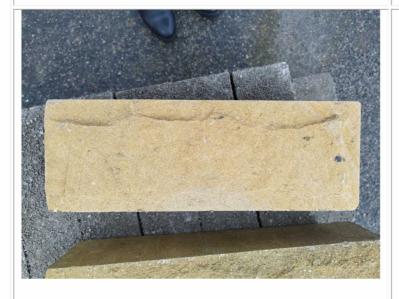

## **RECLAIMED FACING STONE**

Stone to be reclaimed from demolished section of existing building and re-used.

Natural sand/cement mortar

## **NEW FACING STONE**

To the back of the extension & base of the glazing link.

**Natural Stone** 