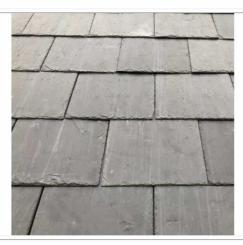

## **ROOF FINISH**

Natural slate to be reclaimed from demolished section of existing building and re-used. Any additional slate required is to match the reclaimed and randomly mixed together with the existing.