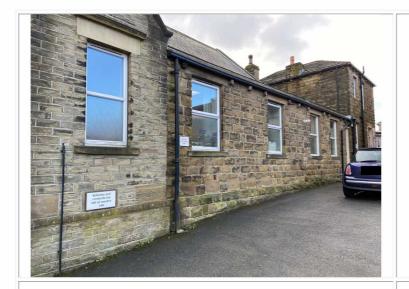

## **EXTENSION AT DRIGHLINGTON METHODIST CHURCH**

APP REF: 22/02093/FU

Building External Materials Schedule 879.01 – Materials can be viewed on site.