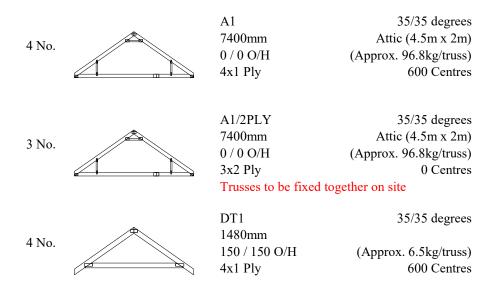

## **Roof Trusses**

#### Valley Sets

1 No. Valley No1 2 frames upto 1480mm, 35.0°