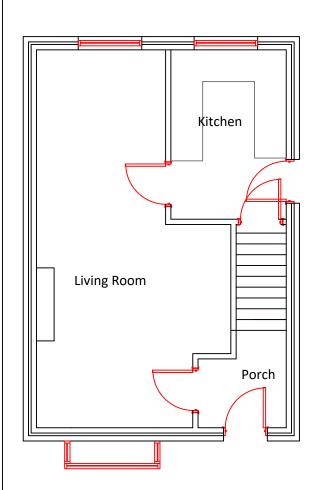

**North Elevation** 

**East Elevation** 

**South Elevation** 

**West Elevation** 





**New Stairs** Stairs have been designed by a specialist stair designer. Risers 13 no. @ 192.3mm, tread going 220mm.

## **MEANS OF ESCAPE**

The new and existing stairway must be enclosed in a protected structure that achieves 30mins fire resistance; any new doors must be FD20 fire doors and any existing doors must be replaced or upgraded to an FD20 standard. Fire doors will be required to all habitable rooms and cupboards opening into the protected stairway

Block Site Plan 1:500





project 17 Atwater Close, Lincoln

title Proposed GF/FF Plan & Elevations

scale 1:100 @A3 date Nov 23 drawing no Atwater/DWG/02/drawn by SJS

This drawing and all the information hereon is copyright and remains the property of Oakley Estates and any breach of this copyright will be prosecuted. Wherever