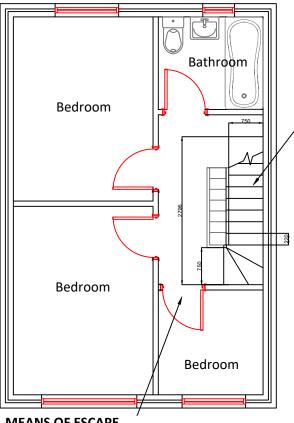

## **MEANS OF ESCAPE**

The new and existing stairway must be enclosed in a protected structure that achieves 30mins fire resistance; any new doors must be FD20 fire doors and any existing doors must be replaced or upgraded to an FD20 standard. Fire doors will be required to all habitable rooms and cupboards opening into the protected stairway

**Proposed Ground** Floor Plan

**Proposed First Floor Plan**