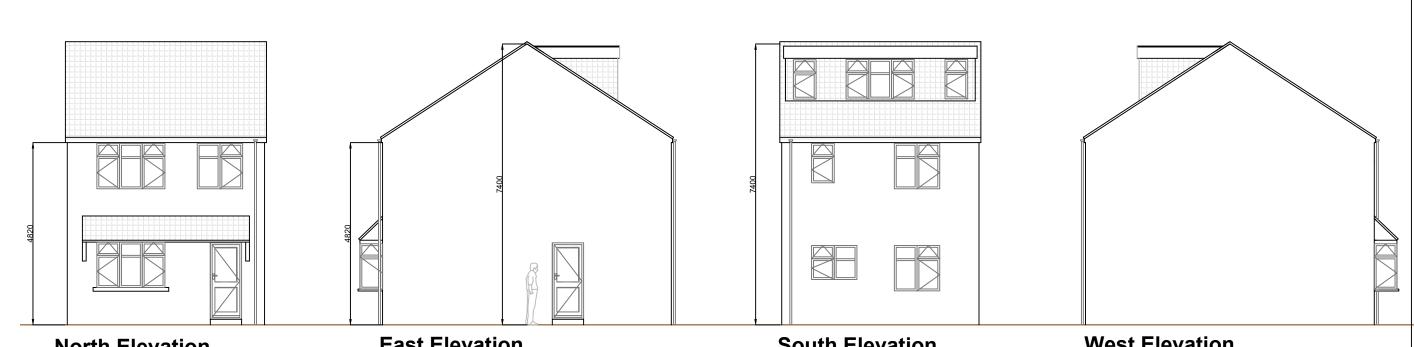

**North Elevation** 

**East Elevation** 

**South Elevation** 

**West Elevation** 

**New Stairs** Stairs have been designed by a specialist stair designer. Risers 13 no. @ 192.3mm, tread going 220mm.