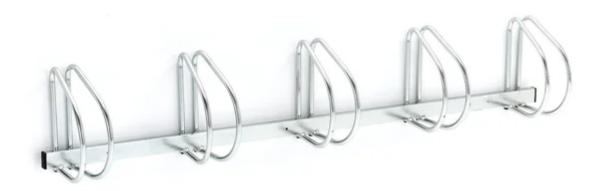

## **Product Description**

Wall-mounted bicycle rack for five bikes.

Provide practical bicycle parking for employees, students or visitors with this streamlined classic bike rack. The rack is designed for space-efficient wall mounting. It has three anchoring points for added security.

The bicycle rack takes five bikes with wheel widths of up to 50 mm. The bikes can be parked with either the front or rear wheel in the rack. This makes it easier to accommodate several bikes next to each other. The bike rack is made of electrogalvanised steel for wind and weather resistance.

## **Specifications**

Height: 320 mm

Width: 1930 mm

Depth: 274 mm

Material: Zinc coated

Placement: Wall mounted

Number of bicycle spaces: 5

Ref: 2001578/CR