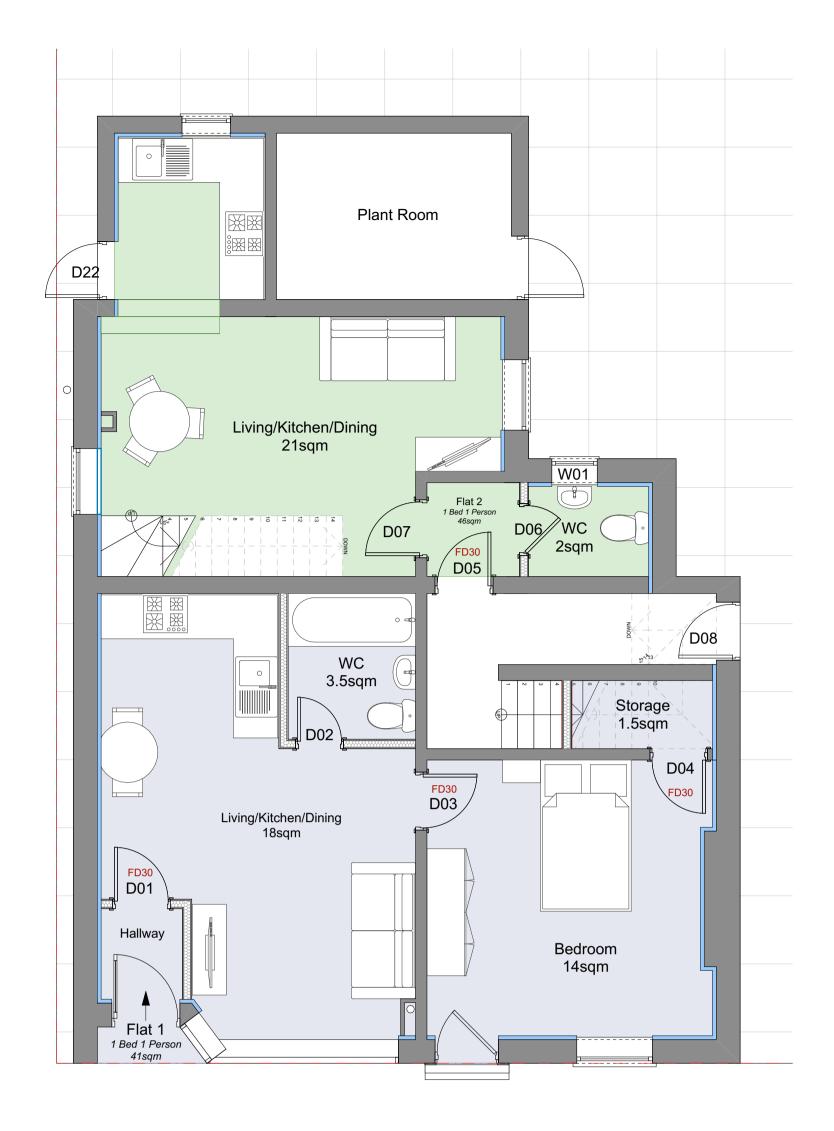

0. Ground Floor Scale: 1:50

Status PRE LIM

Not For Construction Scale @ A1 1:50

Project No:

NG19 8BB

Purpose of Issue **Building Regulations** 

Date

19 December 2023

Originator Peter Philip Developments

Checked by Drawn by APPJ JTW

Void Space FD30 FD30 D17 **D16** Flat 4 1 Bed 1 Person 🚽 D15 🚛 Kitchen 40sqm 7sqm Storage 1sqm -1,033— Hallway D21 Storage D20 1.5sqm D18 Bedroom D19 10.4sqm Living Room wc`` 12sqm 2.90sqm