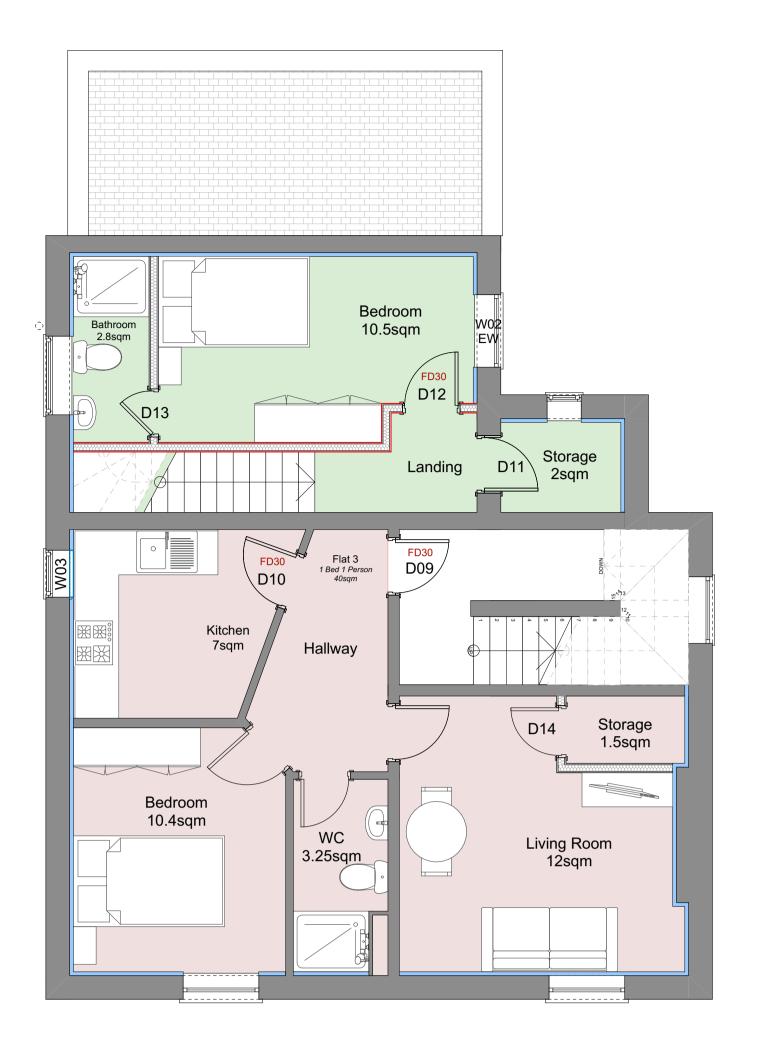

and) is ultimately responsible for complying with the relevant Planning Rules, Building Regulations and Party Wall etc. Act.

3. Any discrepancies to be reported to Peter Philip Developments Ltd prior to construction.

4. Peter Philip Developments accepts no liability for any expense, loss or damage arising from any variation made to this drawing or in the execution of the work.

©2023 Peter Philip Developments Limited. All rights reserved.

| 2 m                       | 4 m                                                        |             | 10 m      |
|---------------------------|------------------------------------------------------------|-------------|-----------|
| Drawing<br>project<br>XXX | Number<br> originator  zone   level  <br>- PPD - ZZ - XX - | number<br>2 | rev<br>01 |





0. Ground Floor Scale: 1:50





Status PRE LIM

Not For Construction Scale @ A1 1:50

Project No:

NG19 8BB

Purpose of Issue **Building Regulations** 

Date

19 December 2023

Originator Peter Philip Developments

Checked by Drawn by APPJ JTW

Void Space FD30 FD30 D17 **D16** Flat 4 1 Bed 1 Person 🚽 D15 🚛 Kitchen 40sqm 7sqm Storage 1sqm -1,033— Hallway D21 Storage D20 1.5sqm D18 Bedroom D19 10.4sqm Living Room wc`` 12sqm 2.90sqm

1. First Floor Scale: 1:50



## Project Address

23 High Street, Mansfield Woodhouse, NG19 8BB

## **Project Description** Proposed works to replace all existing windows and doors and the introduction of a side access door and proposed side windows.

Layout Title Proposed A1 Proposed Drawings Full Set