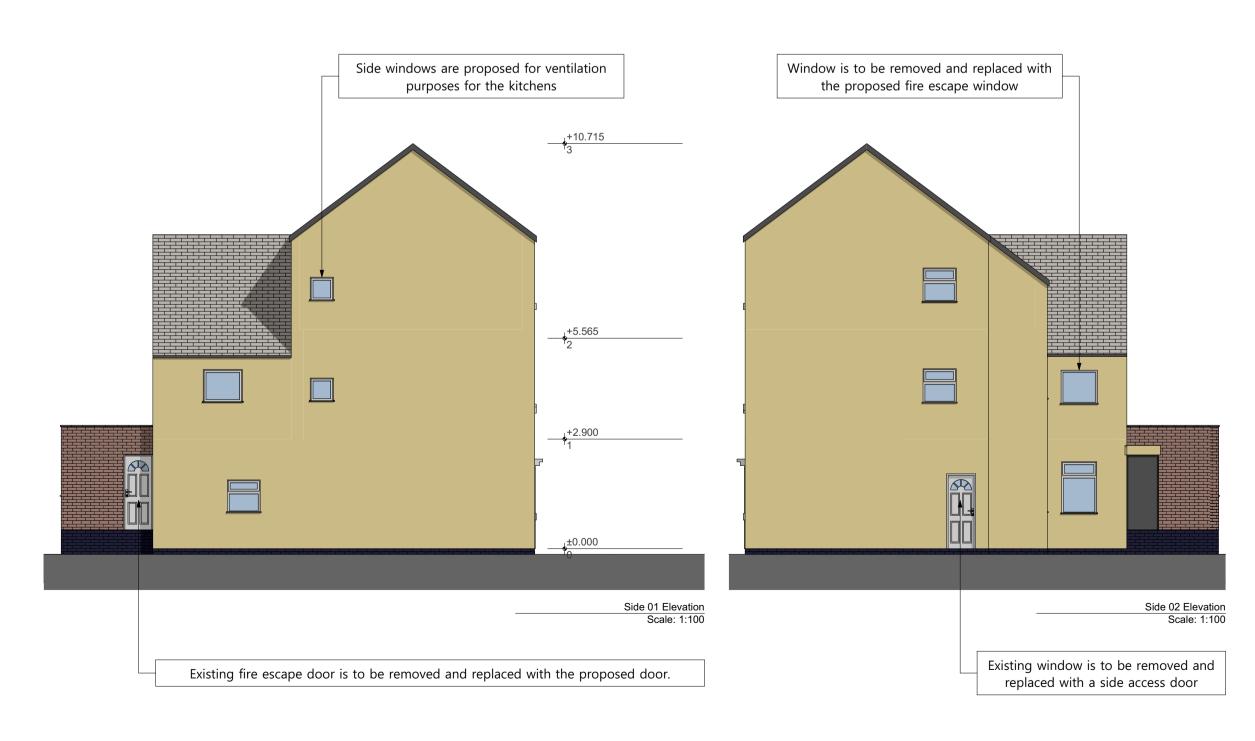

## **Project Description** Proposed works to replace all existing windows and doors and the introduction of a side access door and proposed side windows.

Layout Title Proposed A1 Proposed Drawings Full Set