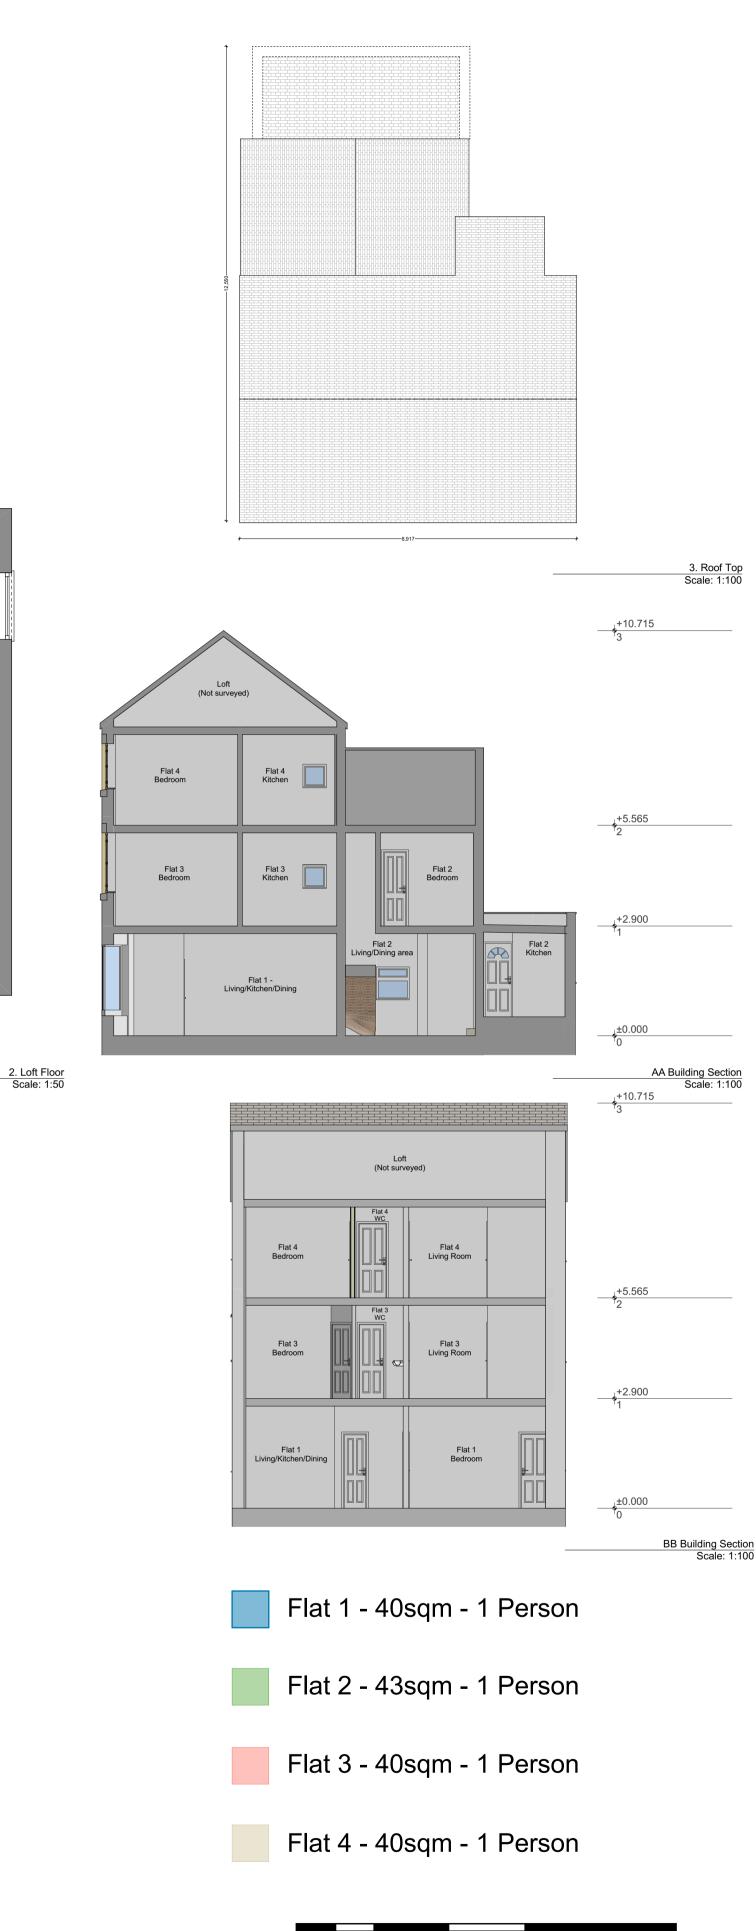

Originator Peter Philip Developments

Checked by Drawn by APPJ JTW

Void Space FD30 FD30 D17 **D16** Flat 4 1 Bed 1 Person 🚽 D15 🚛 Kitchen 40sqm 7sqm Storage 1sqm -1,033— Hallway D21 Storage D20 1.5sqm D18 Bedroom D19 10.4sqm Living Room wc`` 12sqm 2.90sqm

1. First Floor Scale: 1:50