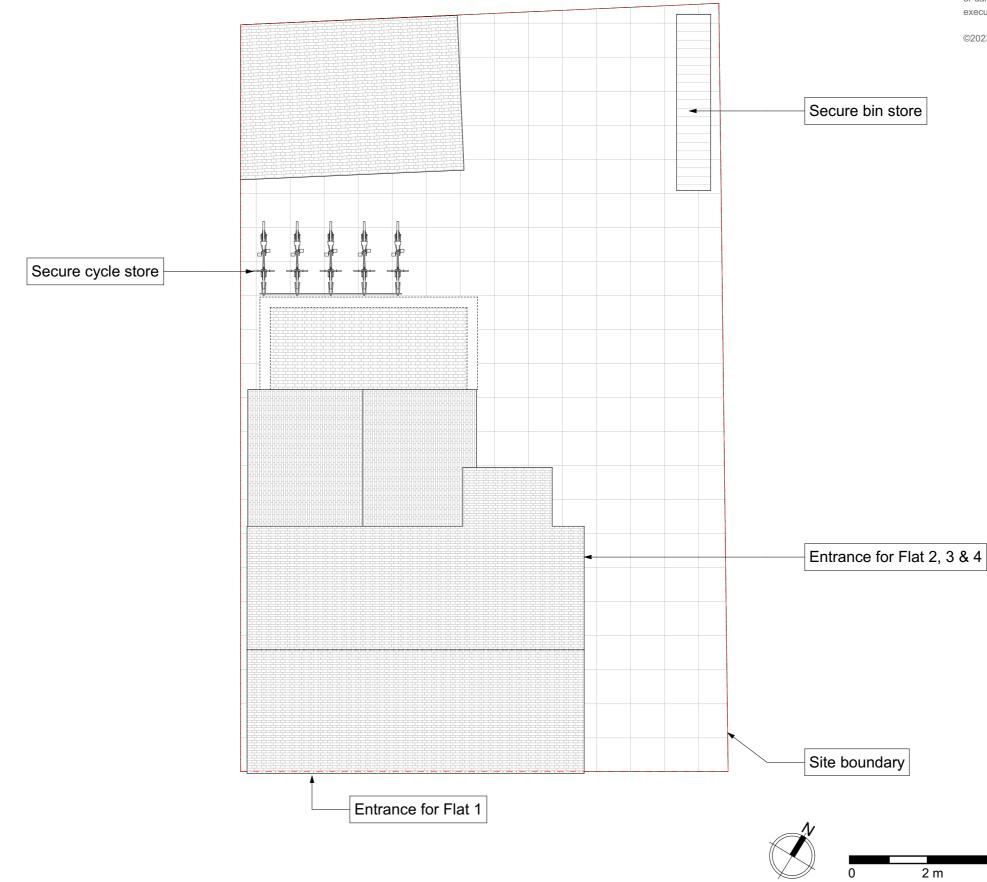

## Proposed Site Plan 1:100

|              | Status                  | Scale @ A3              | Purpose of Issue Originator Project Address |                 | Project Address    | Project Description                              | Layout Title                                                                                                                            |                                  |
|--------------|-------------------------|-------------------------|---------------------------------------------|-----------------|--------------------|--------------------------------------------------|-----------------------------------------------------------------------------------------------------------------------------------------|----------------------------------|
| $\mathbf{Q}$ | PRE LIM                 | 1:100                   | Planning Permission                         | Peter Philip D  | evelopments        | 23 High Street, Mansfield<br>Woodhouse, NG19 8BB | Proposed works to replace all existing<br>windows and doors and the<br>introduction of a side access door<br>and proposed side windows. | Site Plans<br>Proposed Site Plan |
| PETER PHILIP | Not For<br>Construction | Project No:<br>NG19 8BB | Date<br>19 December 2023                    | Drawn by<br>JTW | Checked by<br>APPJ |                                                  |                                                                                                                                         |                                  |