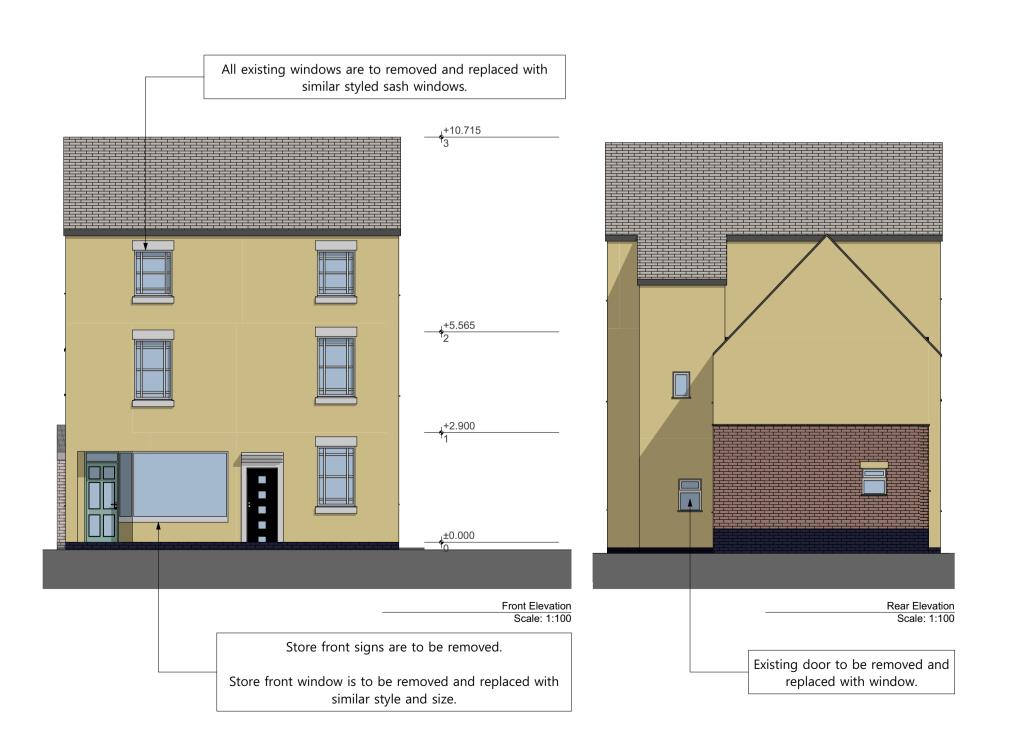

## **Project Description** Proposed works to replace all existing windows and doors and the introduction of a side access door and proposed side windows.

Layout Title Proposed A1 Proposed Drawings Full Set