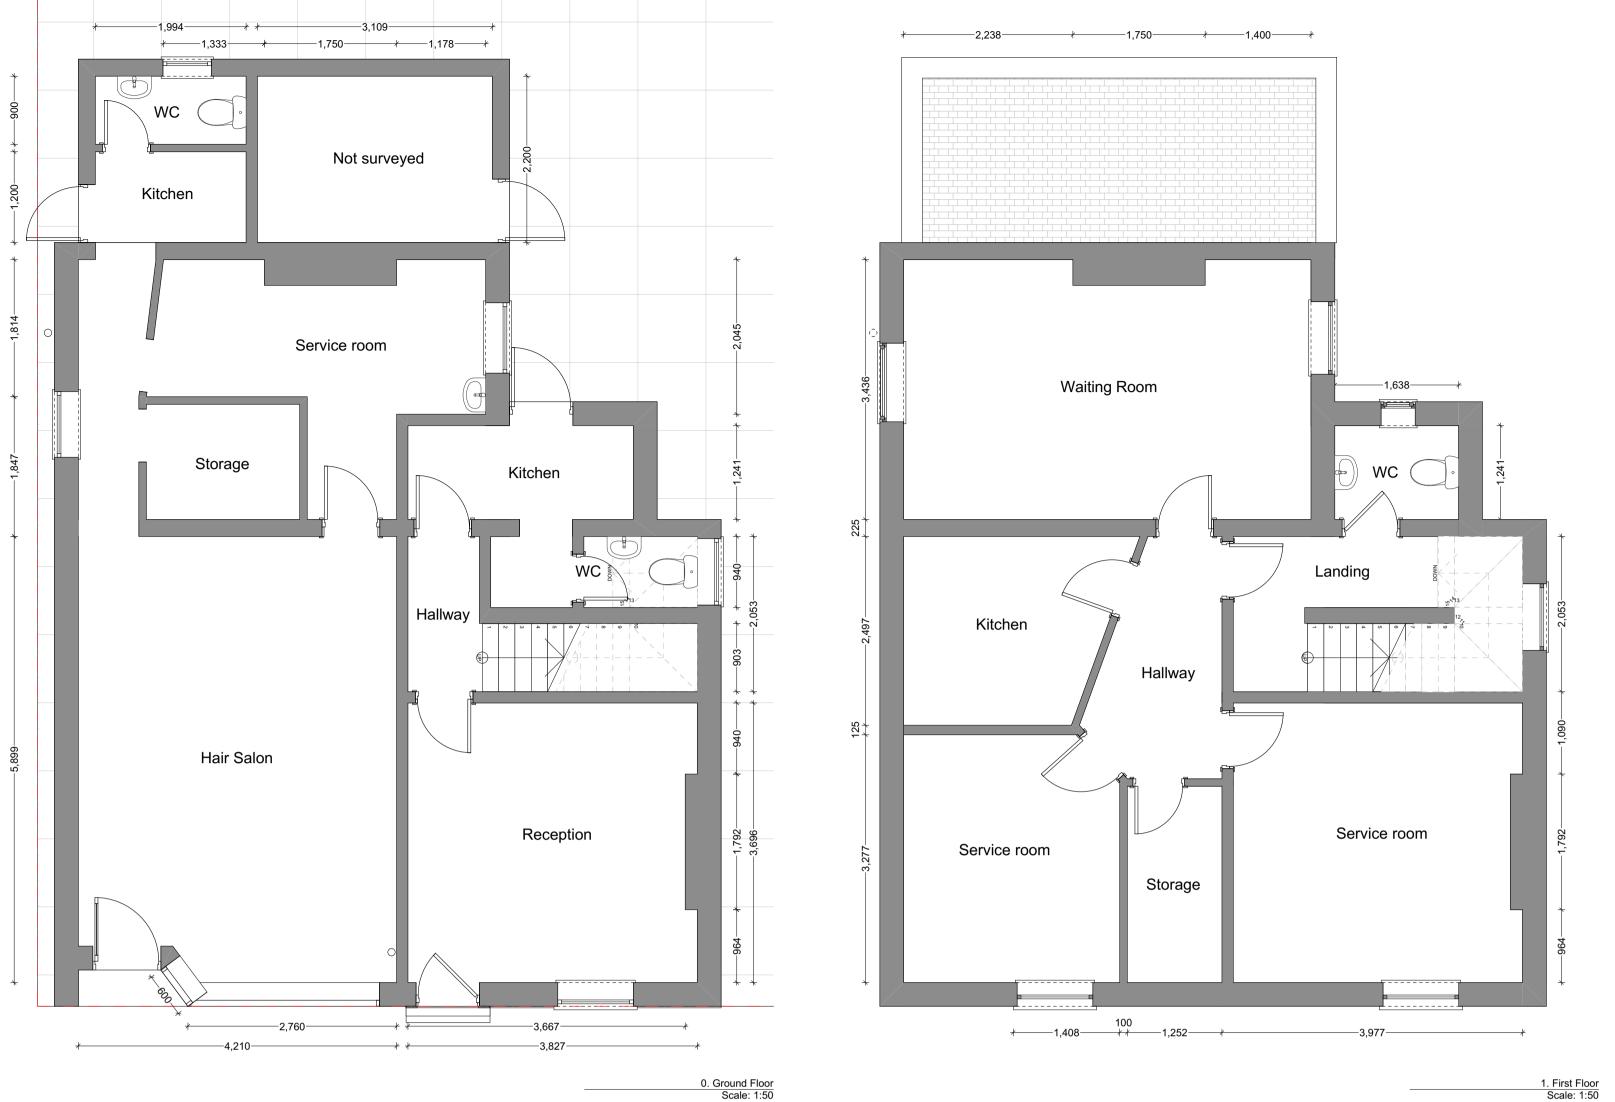

1. First Floor Scale: 1:50

**Project Address** 23 High Street, Mansfield Woodhouse, NG19 8BB

**Project Description** Proposed works to replace all existing windows and doors and the introduction of a side access door and proposed side windows.

Layout Title Existing A1 Existing Drawings Full Set

|   | Drawing N | umber           |       |      |         |        |     |
|---|-----------|-----------------|-------|------|---------|--------|-----|
|   | project   | originator zone | level | type | role    | number | rev |
| t | XXX       | - PPD -         |       |      | - N/A - | 1      |     |