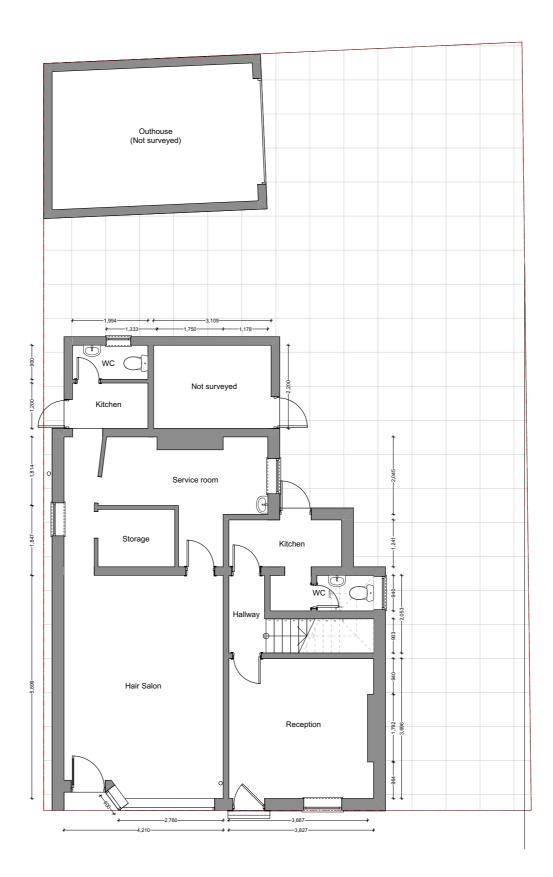

## Existing Site Plan 1:100

Status Scale @ A3 Purpose of Issue Originator Project Address Project Description Layout Title Proposed works to replace all existing  $\mathbf{R}$ PRE LIM Site Plans 1:100 Planning Permission Peter Philip Developments 23 High Street, Mansfield windows and doors and the Woodhouse, NG19 8BB Existing Site Plan PETER PHILIP introduction of a side access door Drawn by Not For Project No: Date Checked by and proposed side windows. Construction 19 December 2023 NG19 8BB JTW APPJ