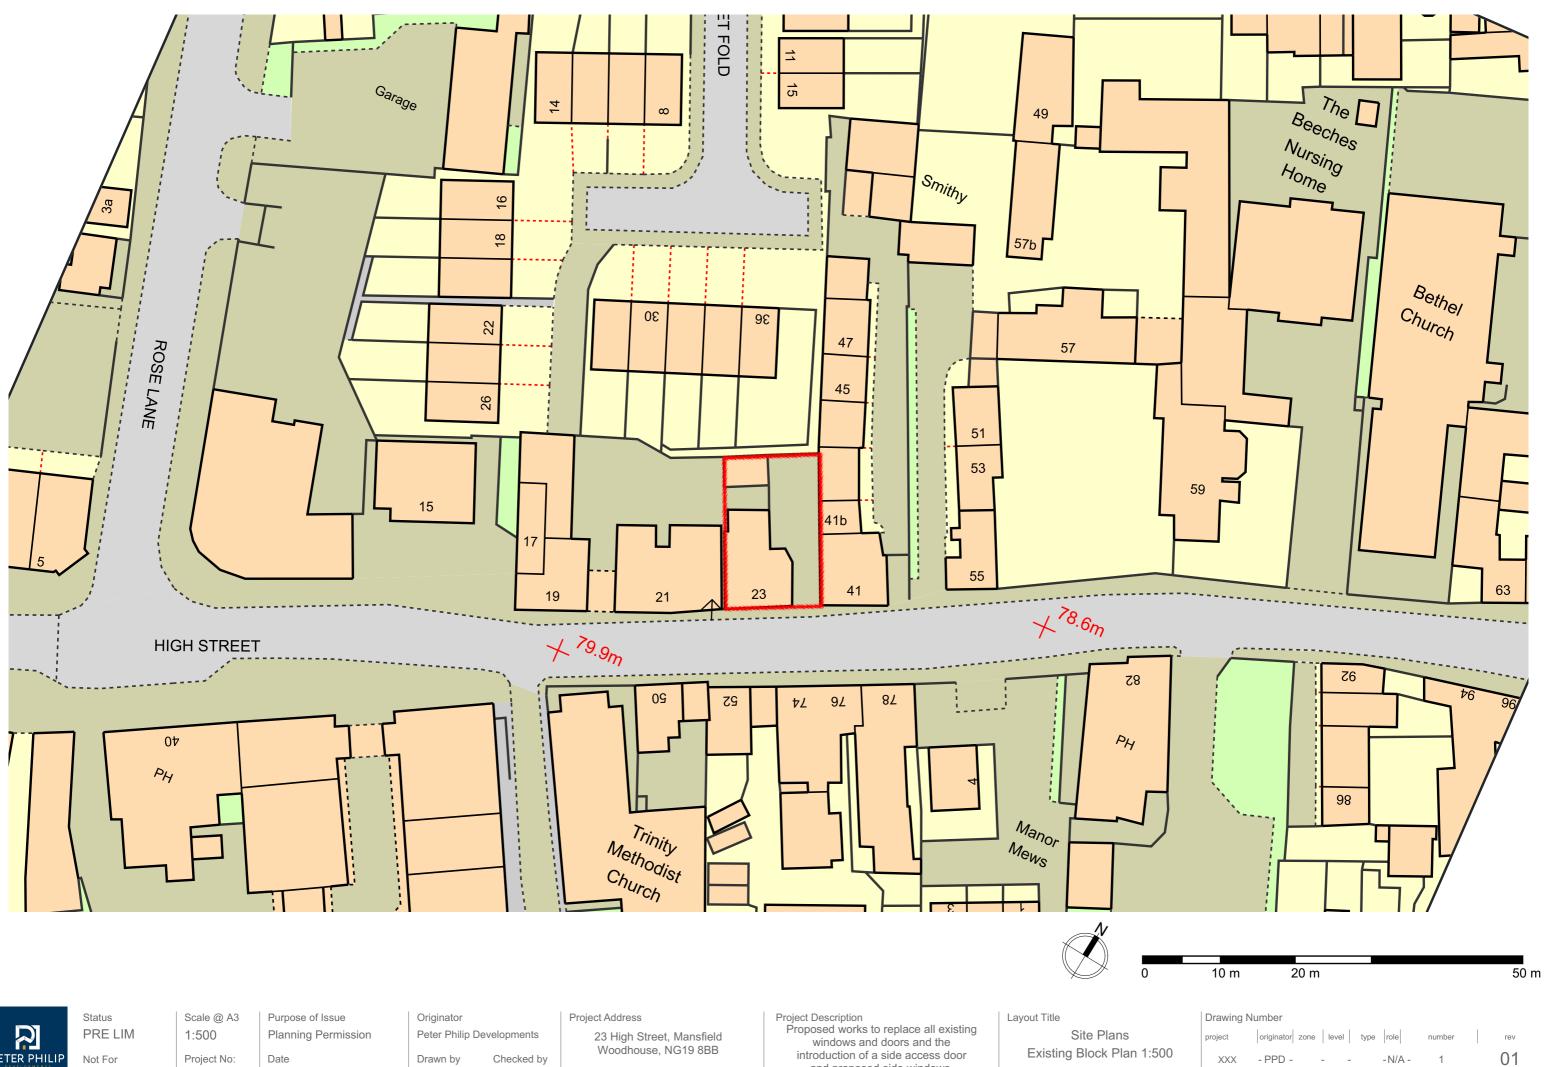

Construction

NG19 8BB 19 December 2023

JTW

APPJ

and proposed side windows.





## Existing Site Plan 1:100

Status Scale @ A3 Purpose of Issue Originator Project Address Project Description Layout Title Proposed works to replace all existing  $\mathbf{R}$ PRE LIM Site Plans 1:100 Planning Permission Peter Philip Developments 23 High Street, Mansfield windows and doors and the Woodhouse, NG19 8BB Existing Site Plan PETER PHILIP introduction of a side access door Drawn by Not For Project No: Date Checked by and proposed side windows. Construction 19 December 2023 NG19 8BB JTW APPJ

1. Do not scale off this drawing. All dimensions and levels to be checked on site before ordering materials or commencing work.

2. The owner of the property (or land) is ultimately responsible for complyin