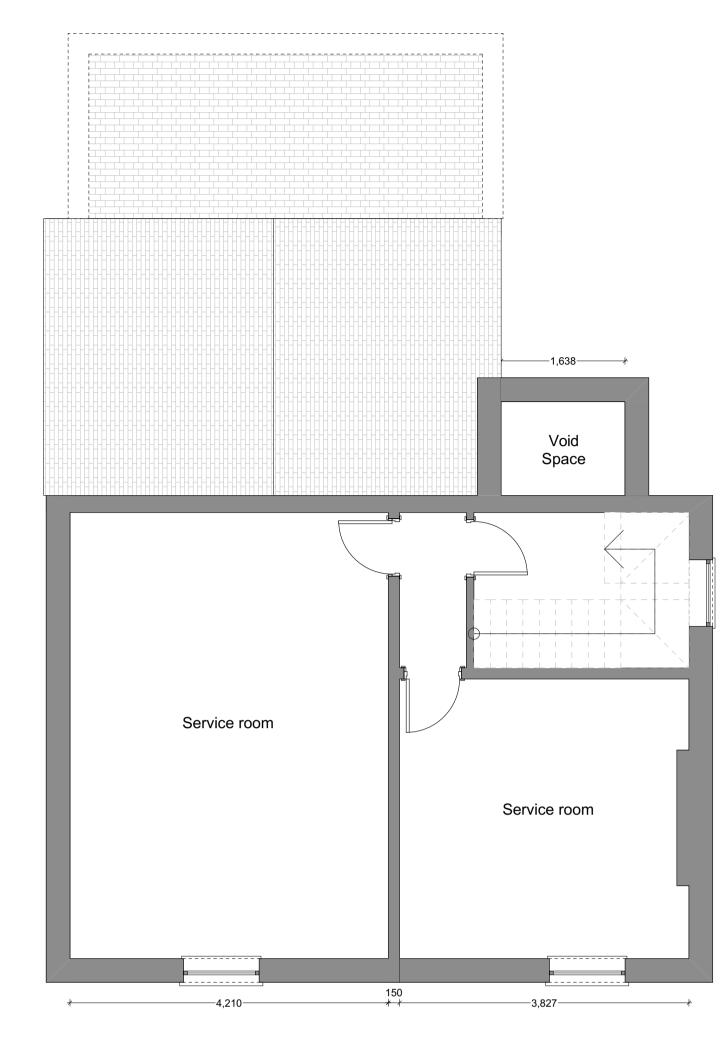

1. First Floor Scale: 1:50

**Project Address** 23 High Street, Mansfield Woodhouse, NG19 8BB

**Project Description** Proposed works to replace all existing windows and doors and the introduction of a side access door and proposed side windows.