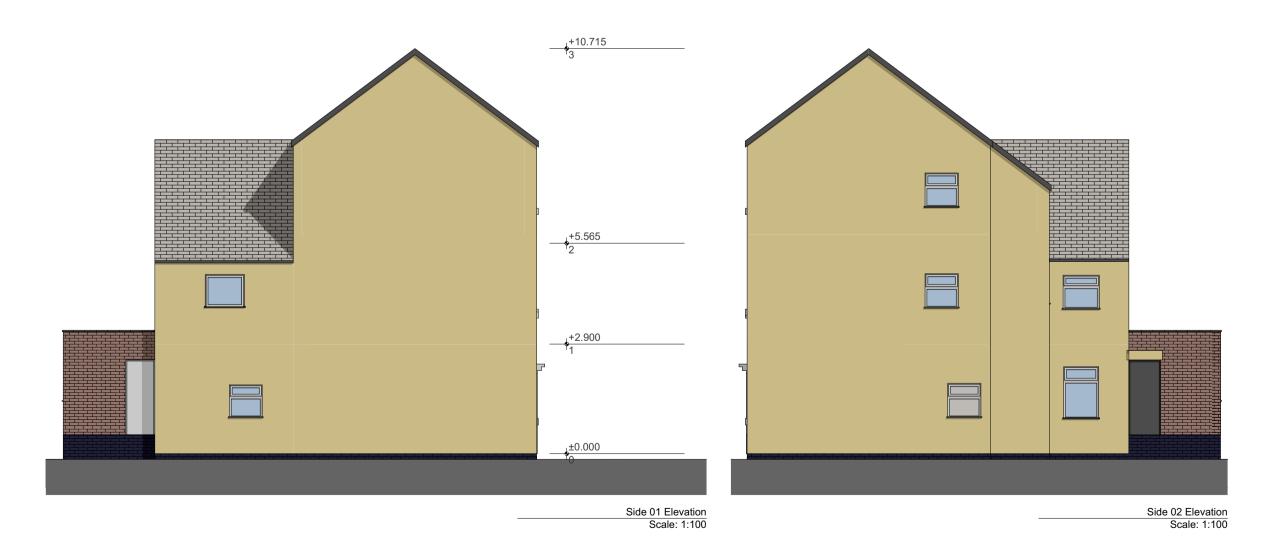

Construction

NG19 8BB 19 December 2023

JTW

APPJ

and proposed side windows.

## Existing Site Plan 1:100

Status Scale @ A3 Purpose of Issue Originator Project Address Project Description Layout Title Proposed works to replace all existing  $\mathbf{R}$ PRE LIM Site Plans 1:100 Planning Permission Peter Philip Developments 23 High Street, Mansfield windows and doors and the Woodhouse, NG19 8BB Existing Site Plan PETER PHILIP introduction of a side access door Drawn by Not For Project No: Date Checked by and proposed side windows. Construction 19 December 2023 NG19 8BB JTW APPJ