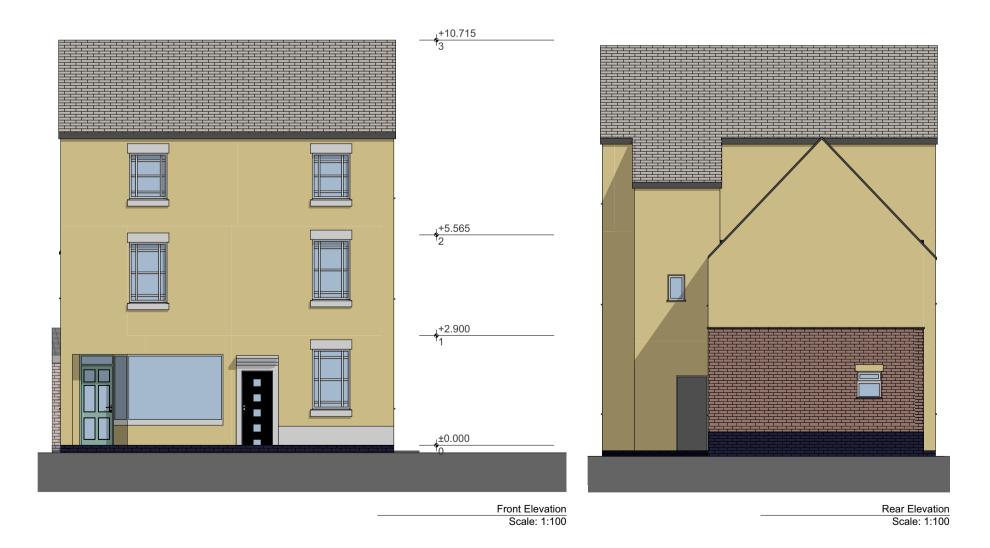

Construction

NG19 8BB 19 December 2023

JTW

APPJ

and proposed side windows.

## Existing Site Plan 1:100

Status Scale @ A3 Purpose of Issue Originator Project Address Project Description Layout Title Proposed works to replace all existing  $\mathbf{R}$ PRE LIM Site Plans 1:100 Planning Permission Peter Philip Developments 23 High Street, Mansfield windows and doors and the Woodhouse, NG19 8BB Existing Site Plan PETER PHILIP introduction of a side access door Drawn by Not For Project No: Date Checked by and proposed side windows. Construction 19 December 2023 NG19 8BB JTW APPJ