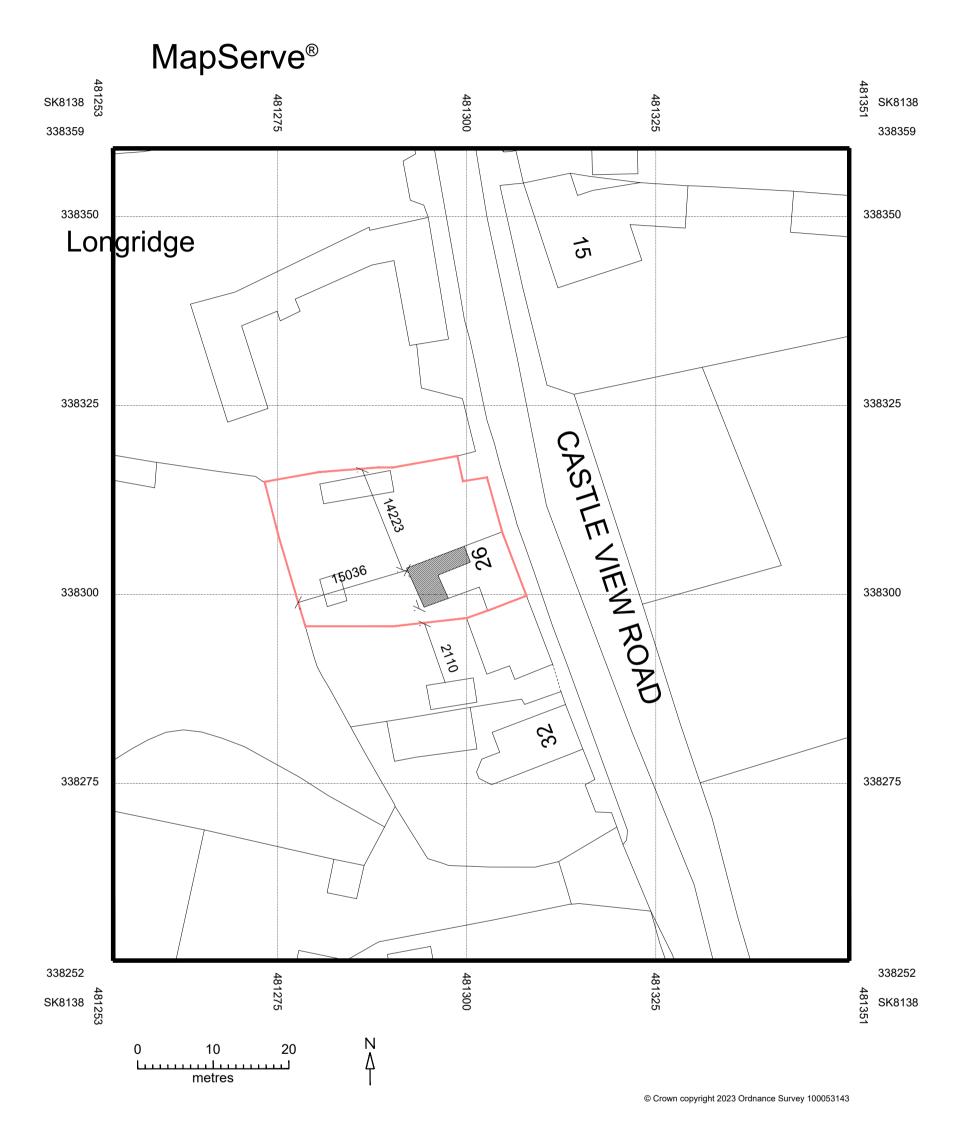

## PROJECT DETAILS:

26 Castle View Road

Eastthorpe

Nottinghamshire

DRAWING TITLE:

Site Plans

Scale: As Shown @ A1

Drawn: RS

Drawing: No 100 Rev: -STONECAD DRAWING SERVICES

t:07970 988179 e:richard@stonecad.co.uk