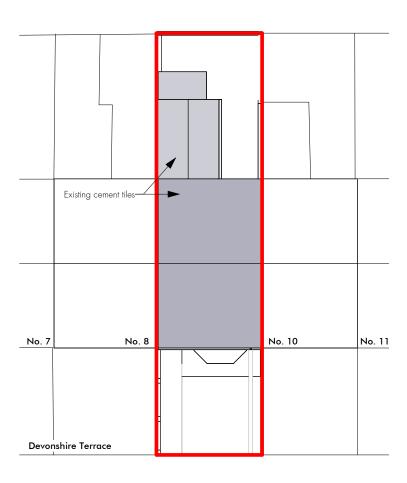

For Information

9 Devonshire Terrace

Whitley Bay

NE26 2EJ

Drawing Existing Site Plan

| Drawing Nur  | nber    |         |       |           |      |          |
|--------------|---------|---------|-------|-----------|------|----------|
| Project ID   | Origin. | Zone    | Level | Type      | Role | Number   |
| 0123         | -STM    | -00     | - ZZ  | - DR      | - A  | -0100    |
| Project Numb | er      | Scale a | ıt A4 | Status    |      | Revision |
| 0123:        |         | 1:2     | 200   | <b>S2</b> |      | P1       |