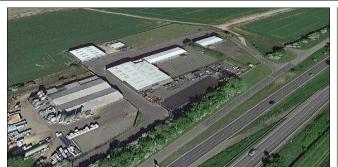

## Existing East Elevation (Facing West) (extract taken from https://www.earth.google.com)

Aerial View of Site (extract taken from https://www.google.com/maps/)

Existing North Elevation
(Facing South)
(extract taken from https://www.earth.google.com)