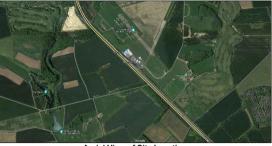

Existing South Elevation
(Facing North)
(extract taken from https://www.earth.google.com)



Aerial View of Site Location (extract taken from https://www.google.com/maps/)



Existing West Elevation
(Facing East)
(extract taken from https://www.earth.google.com)



Location Plan (extract taken from https://www.streetmap.co.uk/)

## Existing East Elevation (Facing West) (extract taken from https://www.earth.google.com)



Aerial View of Site (extract taken from https://www.google.com/maps/)



Existing North Elevation
(Facing South)
(extract taken from https://www.earth.google.com)



Client: Zink Properties Ltd

General Notes
Site Address:
Zeeco Europe Ltd
The Woolfox Building
Great North Road
Oakham
Rutland
LE15 7QT

Project: New Building



Saxby Hatfield Ltd
Steel Building Consultants
Hatfield Barns
Saxby Road
Melton Mowbray
Leicestershire
LE14 4RZ

| Date:<br>06 December 202