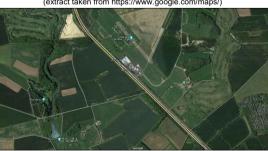

Existing South Elevation
(Facing North)
(extract taken from https://www.earth.google.com)

Aerial View of Site Location (extract taken from https://www.google.com/maps/)

Existing West Elevation
(Facing East)
(extract taken from https://www.earth.google.com)