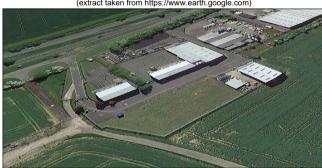

Existing South Elevation
(Facing North)
(extract taken from https://www.earth.google.com)

Aerial View of Site Location (extract taken from https://www.google.com/maps/)

Existing West Elevation
(Facing East)
(extract taken from https://www.earth.google.com)