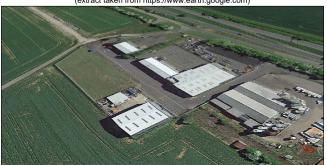

## Existing East Elevation (Facing West) (extract taken from https://www.earth.google.com)

Aerial View of Site (extract taken from https://www.google.com/maps/)

Existing North Elevation
(Facing South)
(extract taken from https://www.earth.google.com)