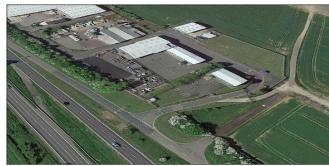

Existing South Elevation
(Facing North)
(extract taken from https://www.earth.google.com)

Aerial View of Site Location (extract taken from https://www.google.com/maps/)

Existing West Elevation
(Facing East)
(extract taken from https://www.earth.google.com)