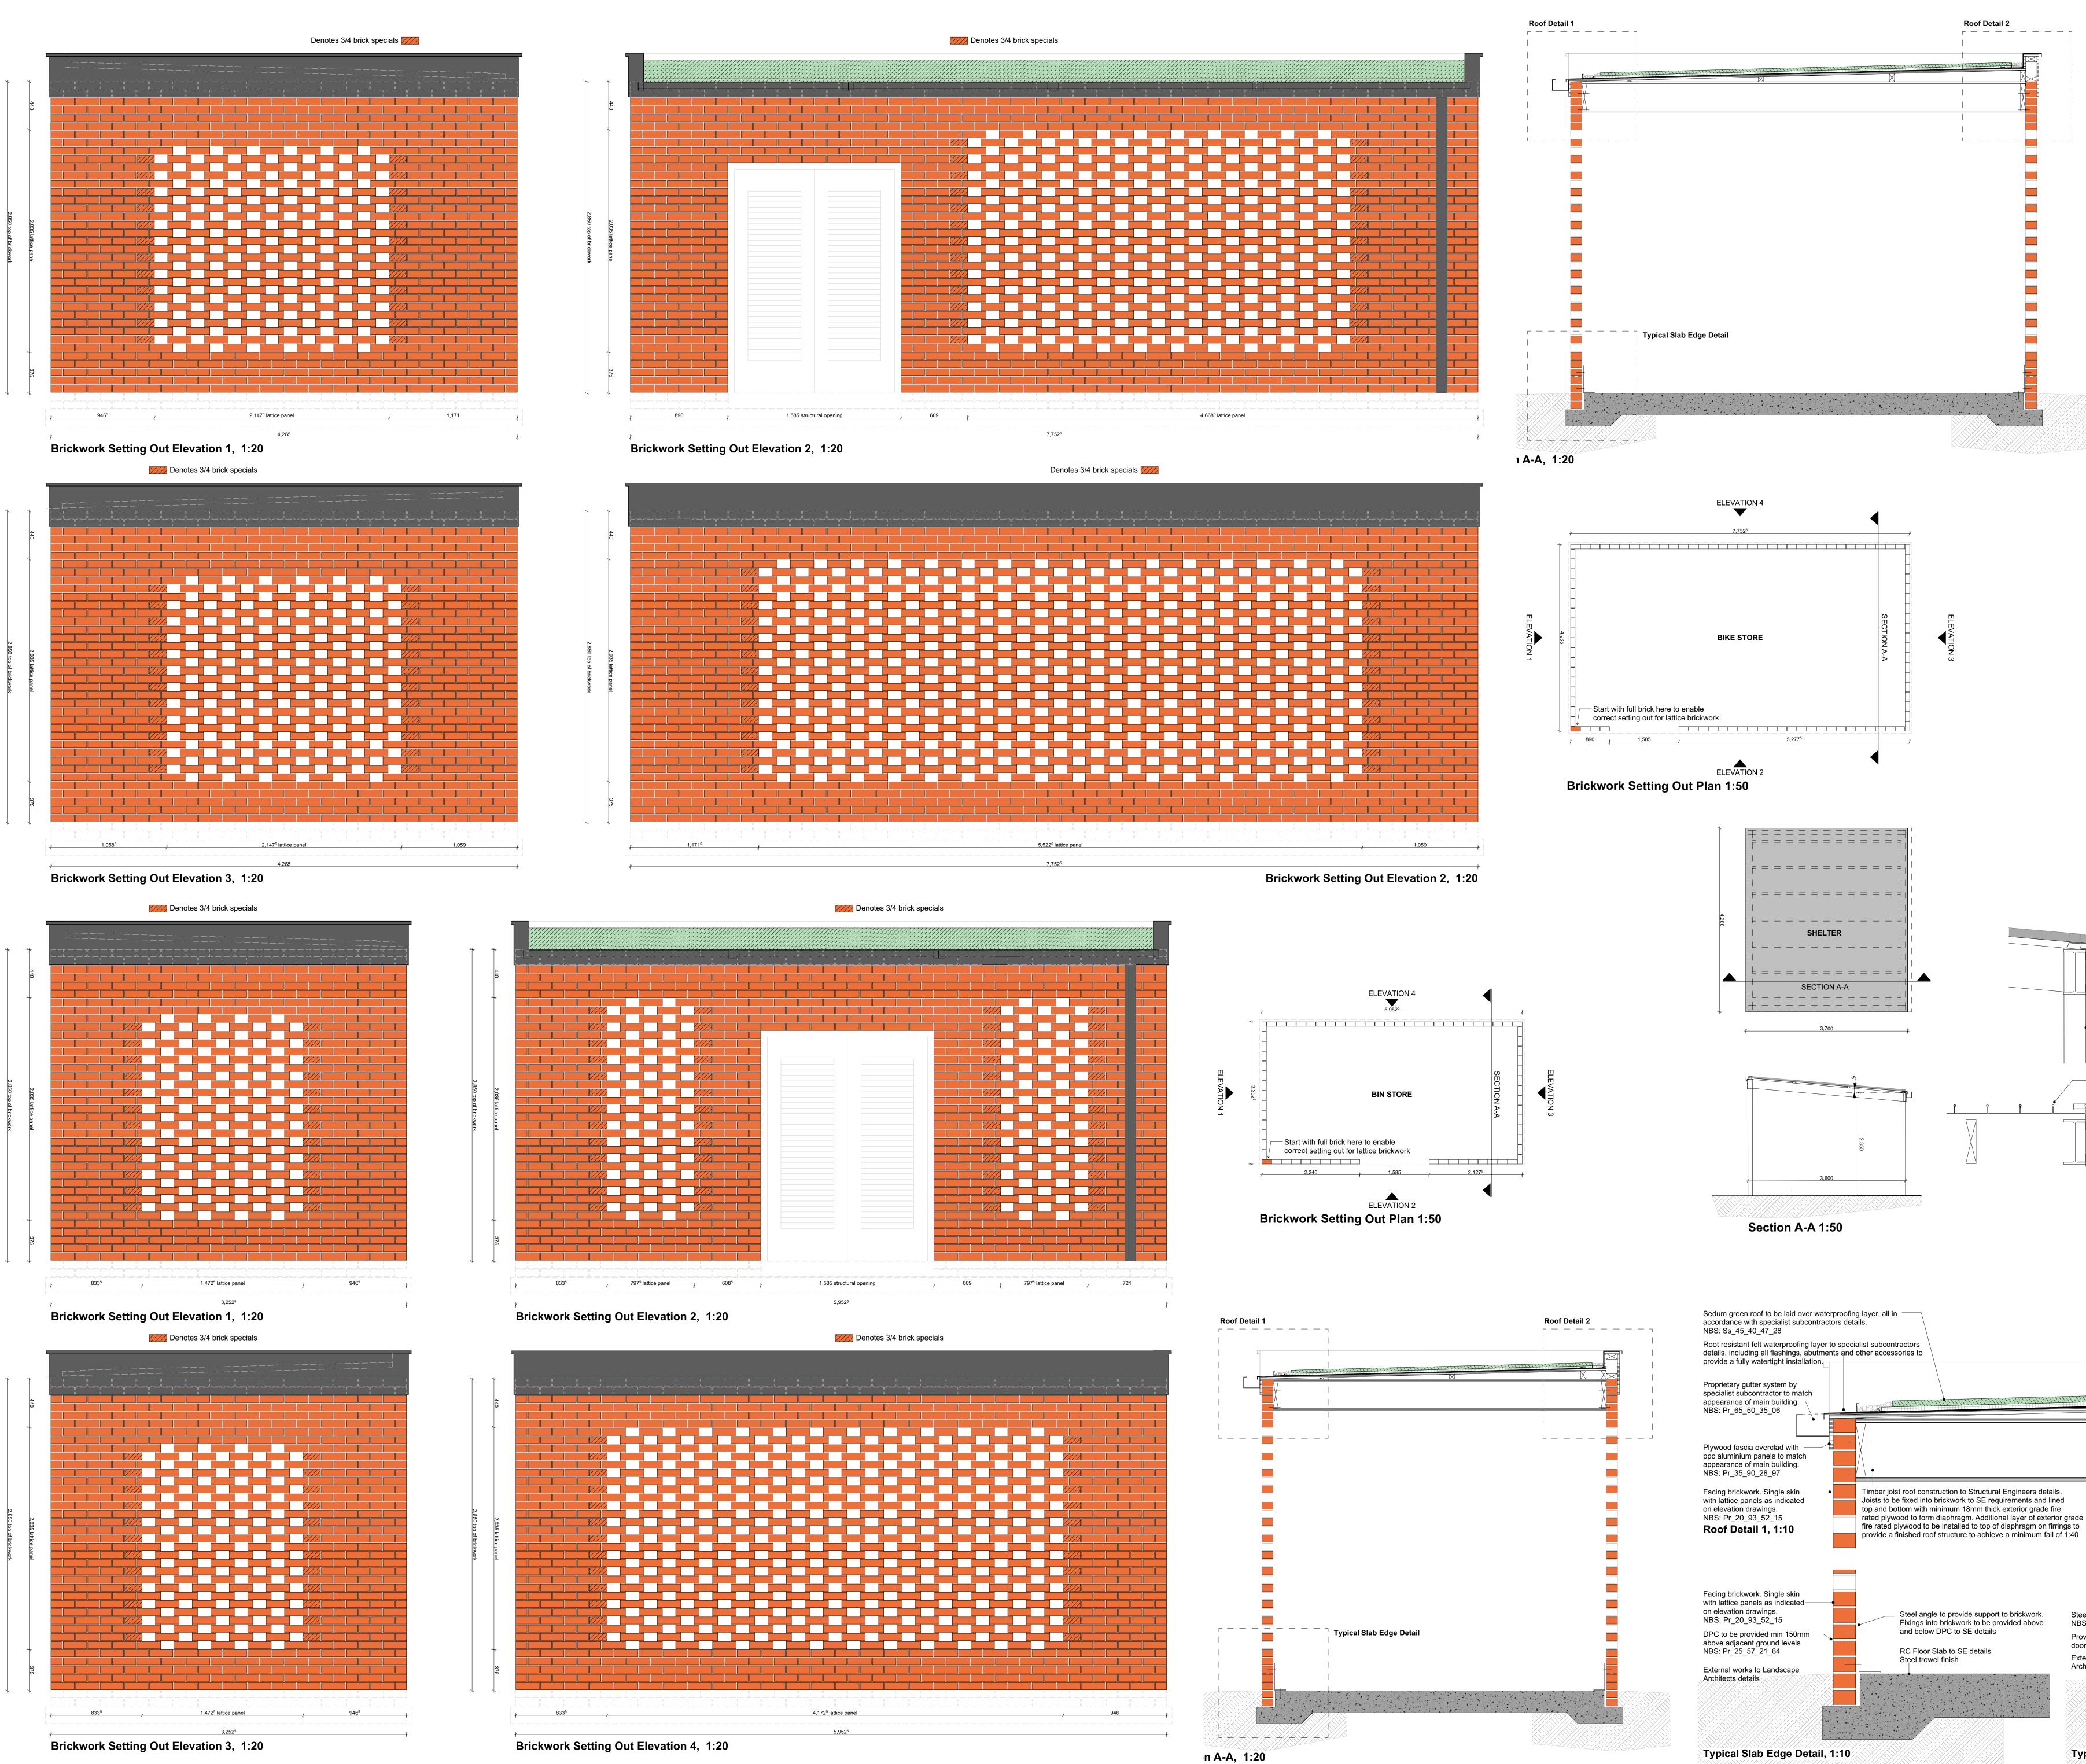

1:500

l Architects © HLM Architects 2nd Floor Ailsa Court

on elevation drawings. NBS: Pr\_20\_93\_52\_15 Roof Detail 2, 1:10

Facing brickwork. Single skin with lattice panels as indicated

Plywood fascia overclad with ppc aluminium panels to match appearance of main building. NBS: Pr\_35\_90\_28\_97

Timber framing to form upstand kerb.
Kerb to be overlined with min. 18mm

Proprietary flashing to be provided as part of roof waterproffing system Pr\_35\_90\_30\_01

## thick exterior grade fire rated plywood. **DEFENCE** INFRASTRUCTURE ORGANISATION Title **EXTERNAL BIN/BIKE STORE & SHELTER-XX-**

Revision C01

G00400-XX

Z9A8416Y20-HLM-XX-

KEND01XXXF00-DR-A-003111-

HLM

121 West Regent Street

ppc aluminium panels to match appearance of main building. NBS: Pr\_35\_90\_28\_97 Steel posts forming part of goalpost frame to SE details. Typical Eaves Detail to Shelter, 1:10 Standing seam metal roofing sheets fixed onto top hats to form roof to shelter, all to specialist subcontractors details. Verge flashing to roofing subcontractors details. NBS: Ss\_30\_40\_65\_50 Plywood fascia overclad with ppc aluminium panels to match appearance of main building.

of standing seam roof NBS: Ss\_30\_40\_65\_50 Proprietary gutter system by / specialist subcontractor to match appearance of main building.

Plywood fascia overclad with

NBS: Pr\_35\_90\_28\_97

1:10

Steel louvred doorset

Typical Verge Detail to Shelter,

Drip flashing into gutter at lower end

Check all dimensions on site. Do not scale from this drawing Report any discrepancies and omissions to HLM Architects This Drawing is Copyright ©