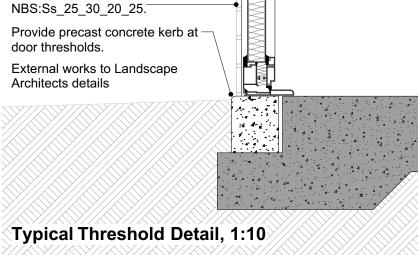

Typical Verge Detail to Shelter,

Drip flashing into gutter at lower end

Check all dimensions on site. Do not scale from this drawing Report any discrepancies and omissions to HLM Architects This Drawing is Copyright ©