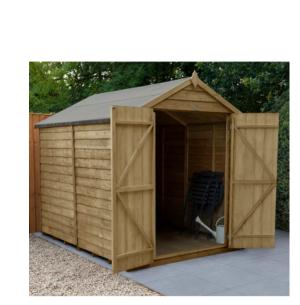

#### **Customers Also Viewed**

Forest Garden Overlap Pressure Treated Double Door Apex Shed 8ft x 6ft (No Windows) - Unassembled £419.99

Wood Blades - 5 Pack

£10.66

Collegiate Cheltennam Gag Cheek Pieces IV Brown One Size