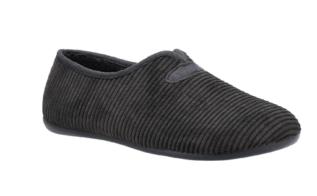

#### **Customers Also Viewed**

Forest Garden Overlap Pressure Treated Double Door Apex Shed 8ft x 6ft (No Windows) - Unassembled £419.99

Wood Blades - 5 Pack

£10.66

Collegiate Cheltennam Gag Cheek Pieces IV Brown One Size

£20.83

Red Gorilla Large Green Tubtrug –

£8.33

Cotswold Grouse Loafer Slippers -Black

£24.99

Be the first to learn about exclusive offers and new products from Mole

Send