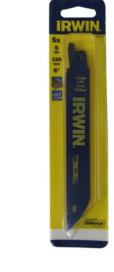

#### **Customers Also Viewed**

Forest Garden Overlap Pressure Treated Double Door Apex Shed 8ft x 6ft (No Windows) - Unassembled £419.99

Wood Blades - 5 Pack

£10.66

Collegiate Cheltennam Gag Cheek Pieces IV Brown One Size