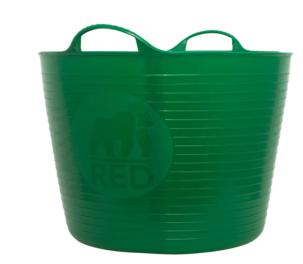

£20.83

Red Gorilla Large Green Tubtrug –

£8.33

Cotswold Grouse Loafer Slippers -Black

£24.99

Be the first to learn about exclusive offers and new products from Mole

Send