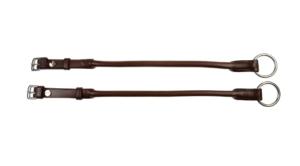

#### **Customers Also Viewed**

Forest Garden Overlap Pressure Treated Double Door Apex Shed 8ft x 6ft (No Windows) - Unassembled £419.99

Wood Blades - 5 Pack

£10.66

Collegiate Cheltennam Gag Cheek Pieces IV Brown One Size