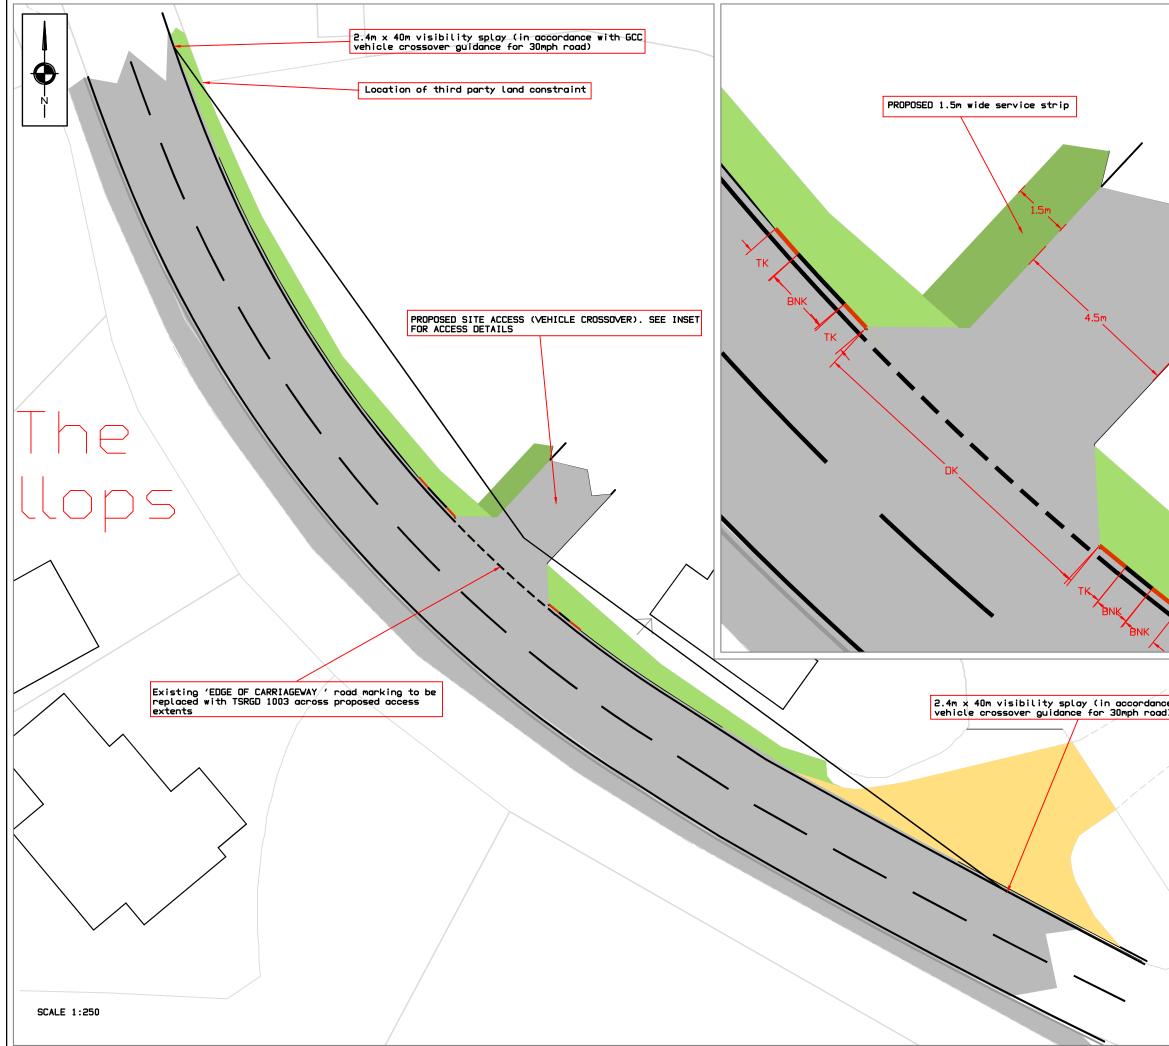

| SCALE 1.100 | NOTES                                                                                                                                                                                                                                                                                                                                                                                                  |                                                                                  |
|-------------|--------------------------------------------------------------------------------------------------------------------------------------------------------------------------------------------------------------------------------------------------------------------------------------------------------------------------------------------------------------------------------------------------------|----------------------------------------------------------------------------------|
| SCALE 1:100 | NOTES         Propopsed layout for approval in principle only for planning purposes         Do not scale from plan.         Key for Access Kebing         TK - Transition Kerb         BNK - Bullnose Kerb         DK - Dropped Kerb         NB Vehicle crossover design to be implemented in accordance with GCC standard detail plan "Highway Construction Details Drpped Crossing / Vehicle Access" |                                                                                  |
|             | REVISIONS  REV DESCRIPT                                                                                                                                                                                                                                                                                                                                                                                | ION DATE BY                                                                      |
| e with GCC  | Client Name: ANTHONY MANT<br>GLEBE BARN, OLD VICARAGE LN<br>KEMBLE<br>GL7 6BB<br>Project Title:<br>PROPOSED RESIDENTIAL ACCESS,<br>SOUTHAM LANE, SOUTHAM                                                                                                                                                                                                                                               |                                                                                  |
|             | Drawing Title:<br>INDICATIVE ACC<br>Drawn By:<br>AH<br>Checked:<br>-<br>Status:<br>PLANNING<br>Drawing No.<br>AMAN                                                                                                                                                                                                                                                                                     | Date:<br>19/10/2021<br>Scale:<br>1:500 @ A3<br>Approved/Unapproved:<br>-<br>Rev. |