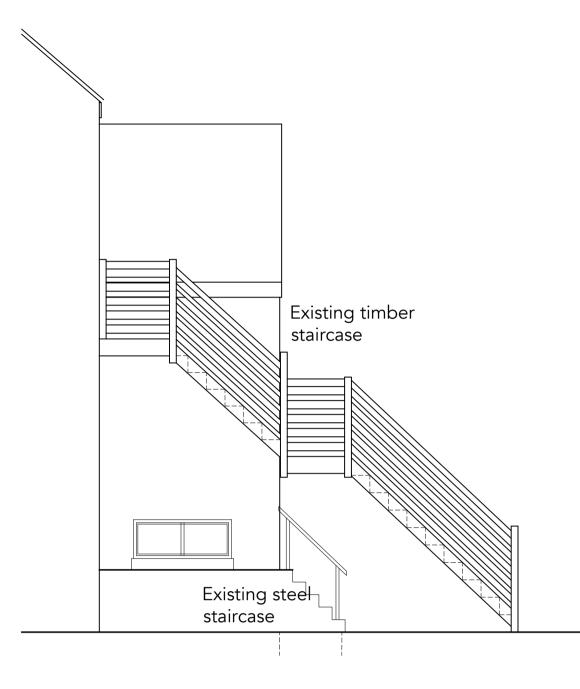

REAR ELEVATION (AS EXISTING)
SCALE 1:50

SIDE ELEVATION (AS EXISTING)
SCALE 1:50

SIDE ELEVATION (AS PROPOSED)

Existing steel

staircase

NOTES: KEY / CONSTRUCTION SITE LOCATION PLAN SCALE 1:1250 BLOCK PLAN SCALE 1:500 NORTH REV DATE BY COMMENT REVISION HISTORY The copyright of this drawing remains the property of Kudos Architectural Design & Surveying and it may not be reproduced without the express permission of Kudos Architectural Design & Surveying. Use figured dimensions in preference to scaled dimensions. Verify all dimensions on site and advise Kudos Architectural Design & Surveying of any discrepencies before commencing works on site. Kudos Mobile 07813 951441 E-mail info@kudos-surveying.co.uk