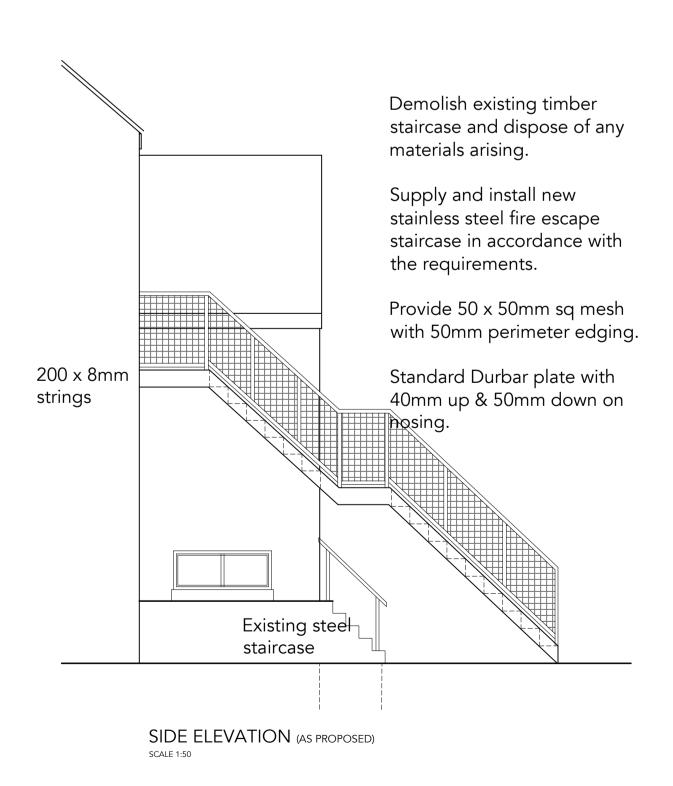

REAR ELEVATION (AS EXISTING)
SCALE 1:50

SIDE ELEVATION (AS EXISTING)
SCALE 1:50

SIDE ELEVATION (AS PROPOSED)

Existing steel

staircase

NOTES: KEY / CONSTRUCTION SITE LOCATION PLAN SCALE 1:1250 BLOCK PLAN SCALE 1:500 NORTH REV DATE BY COMMENT REVISION HISTORY The copyright of this drawing remains the property of Kudos Architectural Design & Surveying and it may not be reproduced without the express permission of Kudos Architectural Design & Surveying. Use figured dimensions in preference to scaled dimensions. Verify all dimensions on site and advise Kudos Architectural Design & Surveying of any discrepencies before commencing works on site. Kudos Mobile 07813 951441 E-mail info@kudos-surveying.co.uk