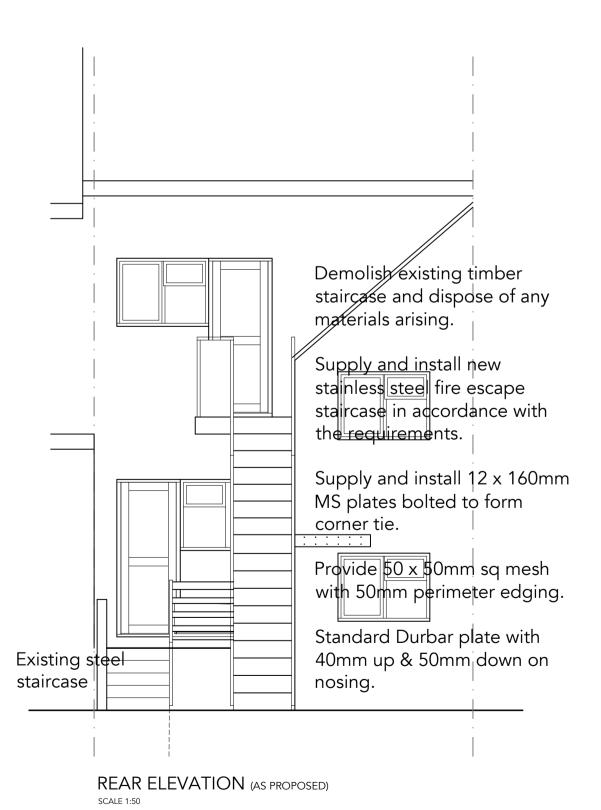

REAR ELEVATION (AS EXISTING)
SCALE 1:50

SIDE ELEVATION (AS EXISTING)
SCALE 1:50

SIDE ELEVATION (AS PROPOSED)

Existing steel

staircase

NOTES: KEY / CONSTRUCTION SITE LOCATION PLAN SCALE 1:1250 BLOCK PLAN SCALE 1:500 NORTH REV DATE BY COMMENT REVISION HISTORY The copyright of this drawing remains the property of Kudos Architectural Design & Surveying and it may not be reproduced without the express permission of Kudos Architectural Design & Surveying. Use figured dimensions in preference to scaled dimensions. Verify all dimensions on site and advise Kudos Architectural Design & Surveying of any discrepencies before commencing works on site. Kudos Mobile 07813 951441 E-mail info@kudos-surveying.co.uk