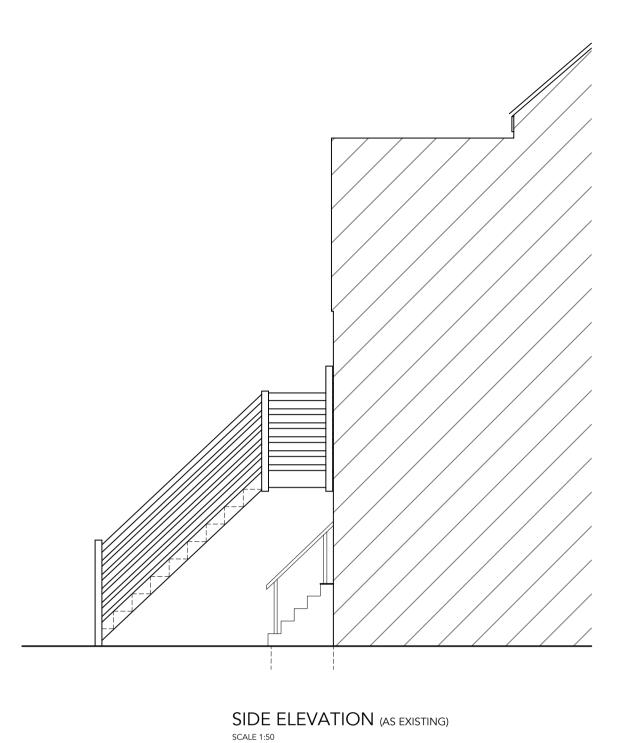

REAR ELEVATION (AS EXISTING)
SCALE 1:50

SIDE ELEVATION (AS EXISTING)
SCALE 1:50

SIDE ELEVATION (AS PROPOSED)

Existing steel

staircase

NOTES: KEY / CONSTRUCTION SITE LOCATION PLAN SCALE 1:1250 BLOCK PLAN SCALE 1:500 NORTH REV DATE BY COMMENT REVISION HISTORY The copyright of this drawing remains the property of Kudos Architectural Design & Surveying and it may not be reproduced without the express permission of Kudos Architectural Design & Surveying. Use figured dimensions in preference to scaled dimensions. Verify all dimensions on site and advise Kudos Architectural Design & Surveying of any discrepencies before commencing works on site. Kudos Mobile 07813 951441 E-mail info@kudos-surveying.co.uk