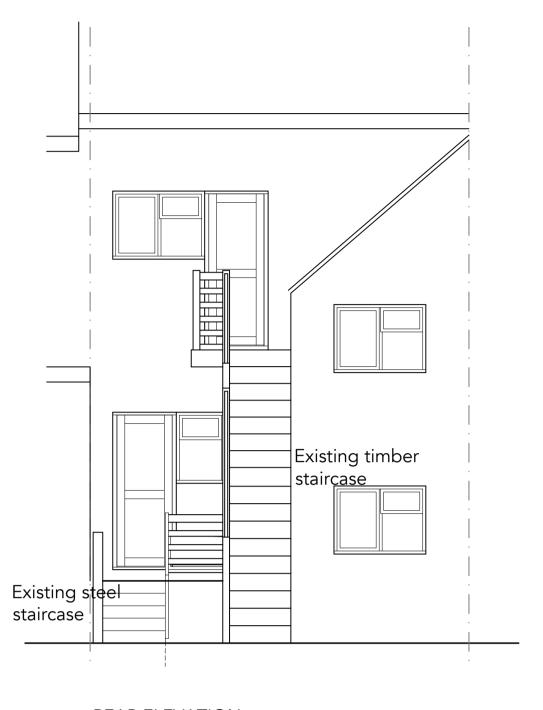

REAR ELEVATION (AS EXISTING)
SCALE 1:50

SIDE ELEVATION (AS EXISTING)
SCALE 1:50

SIDE ELEVATION (AS PROPOSED)

Existing steel

staircase

NOTES: KEY / CONSTRUCTION SITE LOCATION PLAN SCALE 1:1250 BLOCK PLAN SCALE 1:500 NORTH REV DATE BY COMMENT REVISION HISTORY The copyright of this drawing remains the property of Kudos Architectural Design & Surveying and it may not be reproduced without the express permission of Kudos Architectural Design & Surveying. Use figured dimensions in preference to scaled dimensions. Verify all dimensions on site and advise Kudos Architectural Design & Surveying of any discrepencies before commencing works on site. Kudos Mobile 07813 951441 E-mail info@kudos-surveying.co.uk