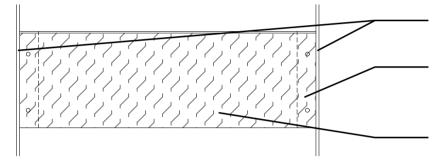

50 x 50mm angled cleat below secured with counter sunk M6 bolts.

Durbar 4.5mm thick tread sheeting with 40mm up & 50mm down nosings.

200 x 8mm strings

50 x 50mm angled cleat below secured with counter sunk M6 bolts.

Durbar 4.5mm thick sheeting with 40mm up & 50mm down nosings.

200 x 8mm pole plate bolted in with M6 bolts.

50 x 50mm angled cleat below secured with counter sunk M6 bolts.

WALL FIXING DETAIL (AS PROPOSED) SCALE 1:10