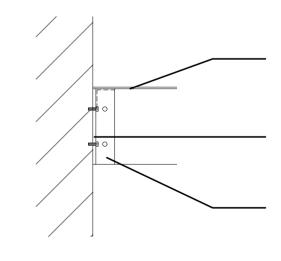

Durbar 4.5mm thick sheeting with 40mm up & 50mm down nosings.

200 x 8mm pole plate bolted in with M6 bolts.

50 x 50mm angled cleat below secured with counter sunk M6 bolts.

WALL FIXING DETAIL (AS PROPOSED) SCALE 1:10