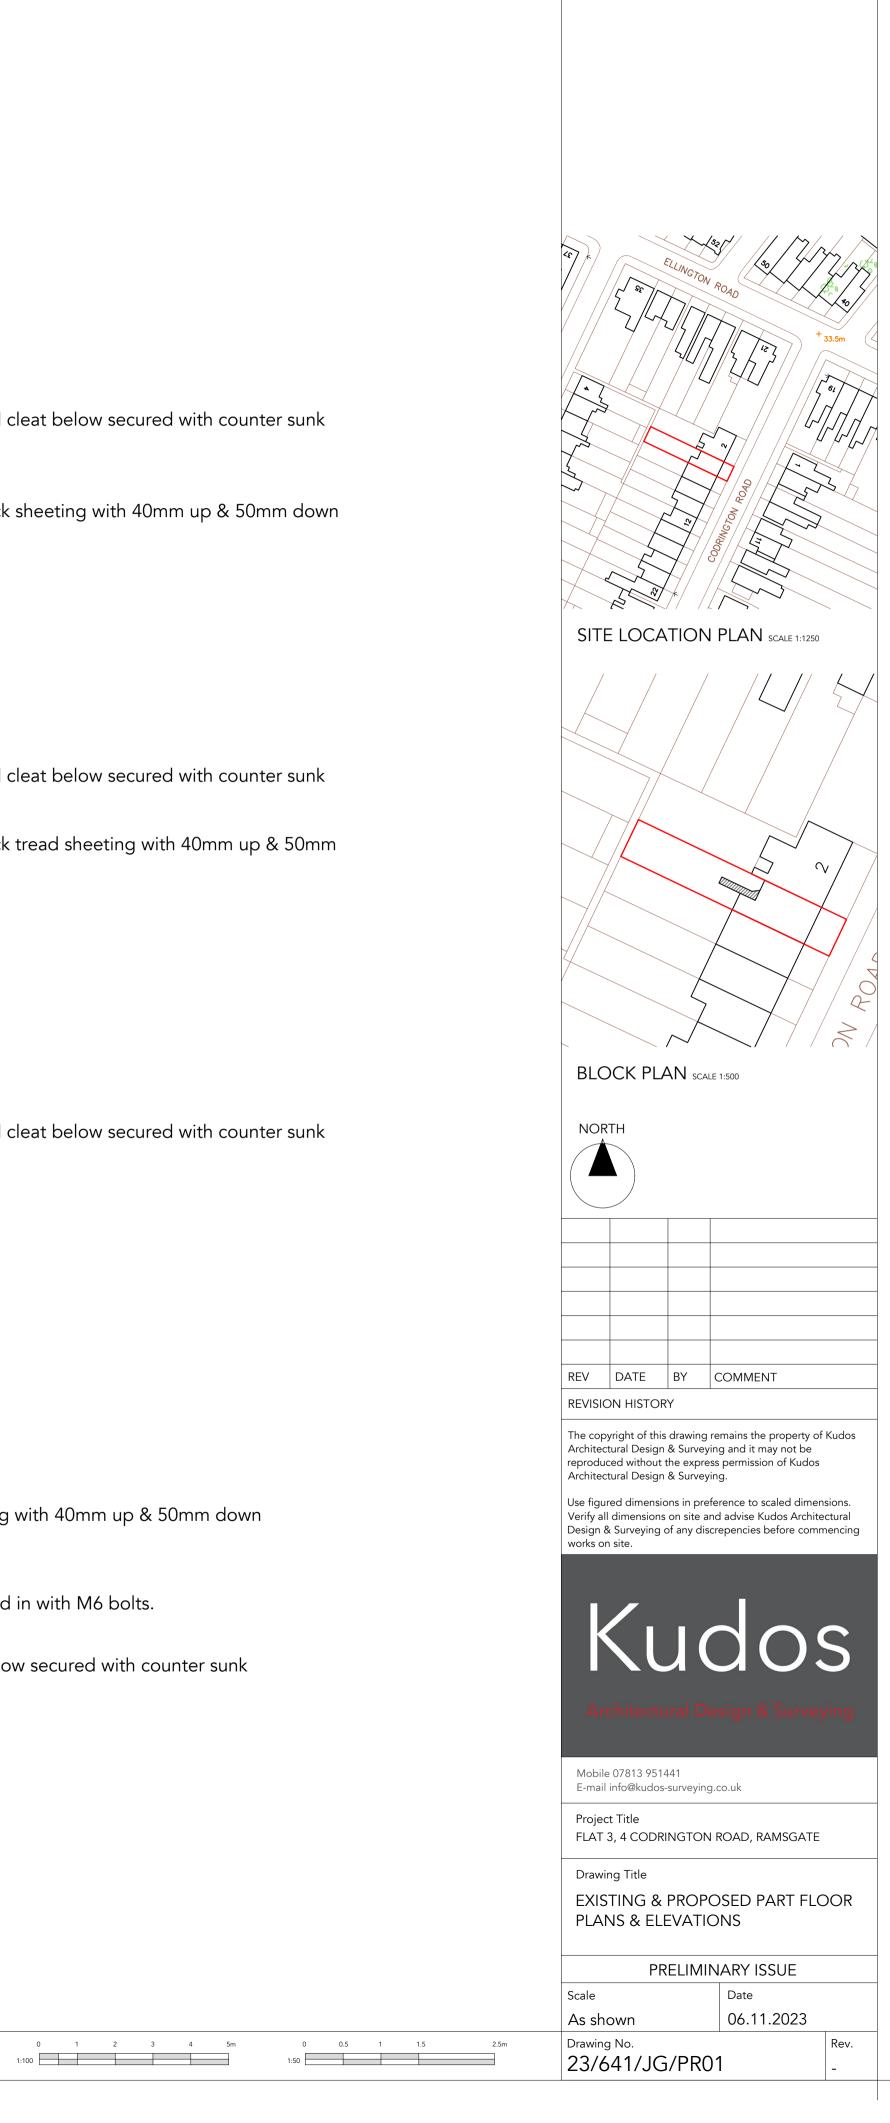

GROUND FLOOR PLAN (AS EXISTING) SCALE 1:50

GROUND FLOOR PLAN (AS PROPOSED) SCALE 1:50

FIRST FLOOR PLAN (AS EXISTING) SCALE 1:50

FIRST FLOOR PLAN (AS PROPOSED) SCALE 1:50

STAIR DETAIL ELEVATIONAL VIEW (AS PROPOSED) SCALE 1:10

200 x 8mm strings

50 x 50mm angled cleat below secured with counter sunk M6 bolts.

Durbar 4.5mm thick sheeting with 40mm up & 50mm down nosings.

STAIR DETAIL PLAN VIEW (AS PROPOSED) SCALE 1:10

200 x 8mm strings

50 x 50mm angled cleat below secured with counter sunk M6 bolts.

Durbar 4.5mm thick tread sheeting with 40mm up & 50mm down nosings.

200 x 8mm strings

50 x 50mm angled cleat below secured with counter sunk M6 bolts.

Durbar 4.5mm thick sheeting with 40mm up & 50mm down nosings.

200 x 8mm pole plate bolted in with M6 bolts.

50 x 50mm angled cleat below secured with counter sunk M6 bolts.

WALL FIXING DETAIL (AS PROPOSED) SCALE 1:10