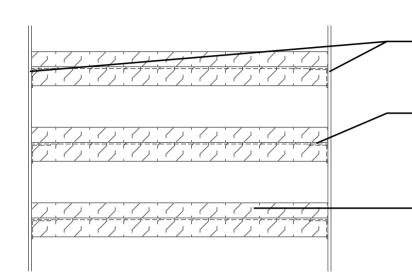

200 x 8mm strings

50 x 50mm angled cleat below secured with counter sunk M6 bolts.

Durbar 4.5mm thick sheeting with 40mm up & 50mm down nosings.

STAIR DETAIL PLAN VIEW (AS PROPOSED) SCALE 1:10

200 x 8mm strings

50 x 50mm angled cleat below secured with counter sunk M6 bolts.

Durbar 4.5mm thick tread sheeting with 40mm up & 50mm down nosings.

200 x 8mm strings

50 x 50mm angled cleat below secured with counter sunk M6 bolts.

Durbar 4.5mm thick sheeting with 40mm up & 50mm down nosings.

200 x 8mm pole plate bolted in with M6 bolts.

50 x 50mm angled cleat below secured with counter sunk M6 bolts.

WALL FIXING DETAIL (AS PROPOSED) SCALE 1:10