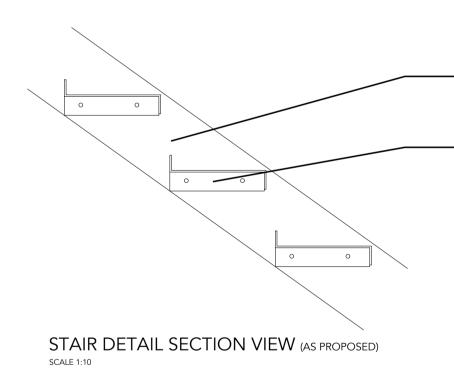

200 x 8mm strings

50 x 50mm angled cleat below secured with counter sunk M6 bolts.

Durbar 4.5mm thick sheeting with 40mm up & 50mm down nosings.

STAIR DETAIL PLAN VIEW (AS PROPOSED) SCALE 1:10

200 x 8mm strings