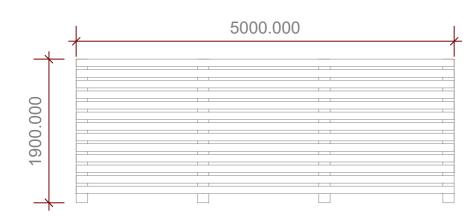

## 

**ELEVATION 1** 

**ELEVATION 3** 

EXAMPLE MATERIAL

**ELEVATION 2** 

## PROPOSED REAR BIN STORE Scale 1:50