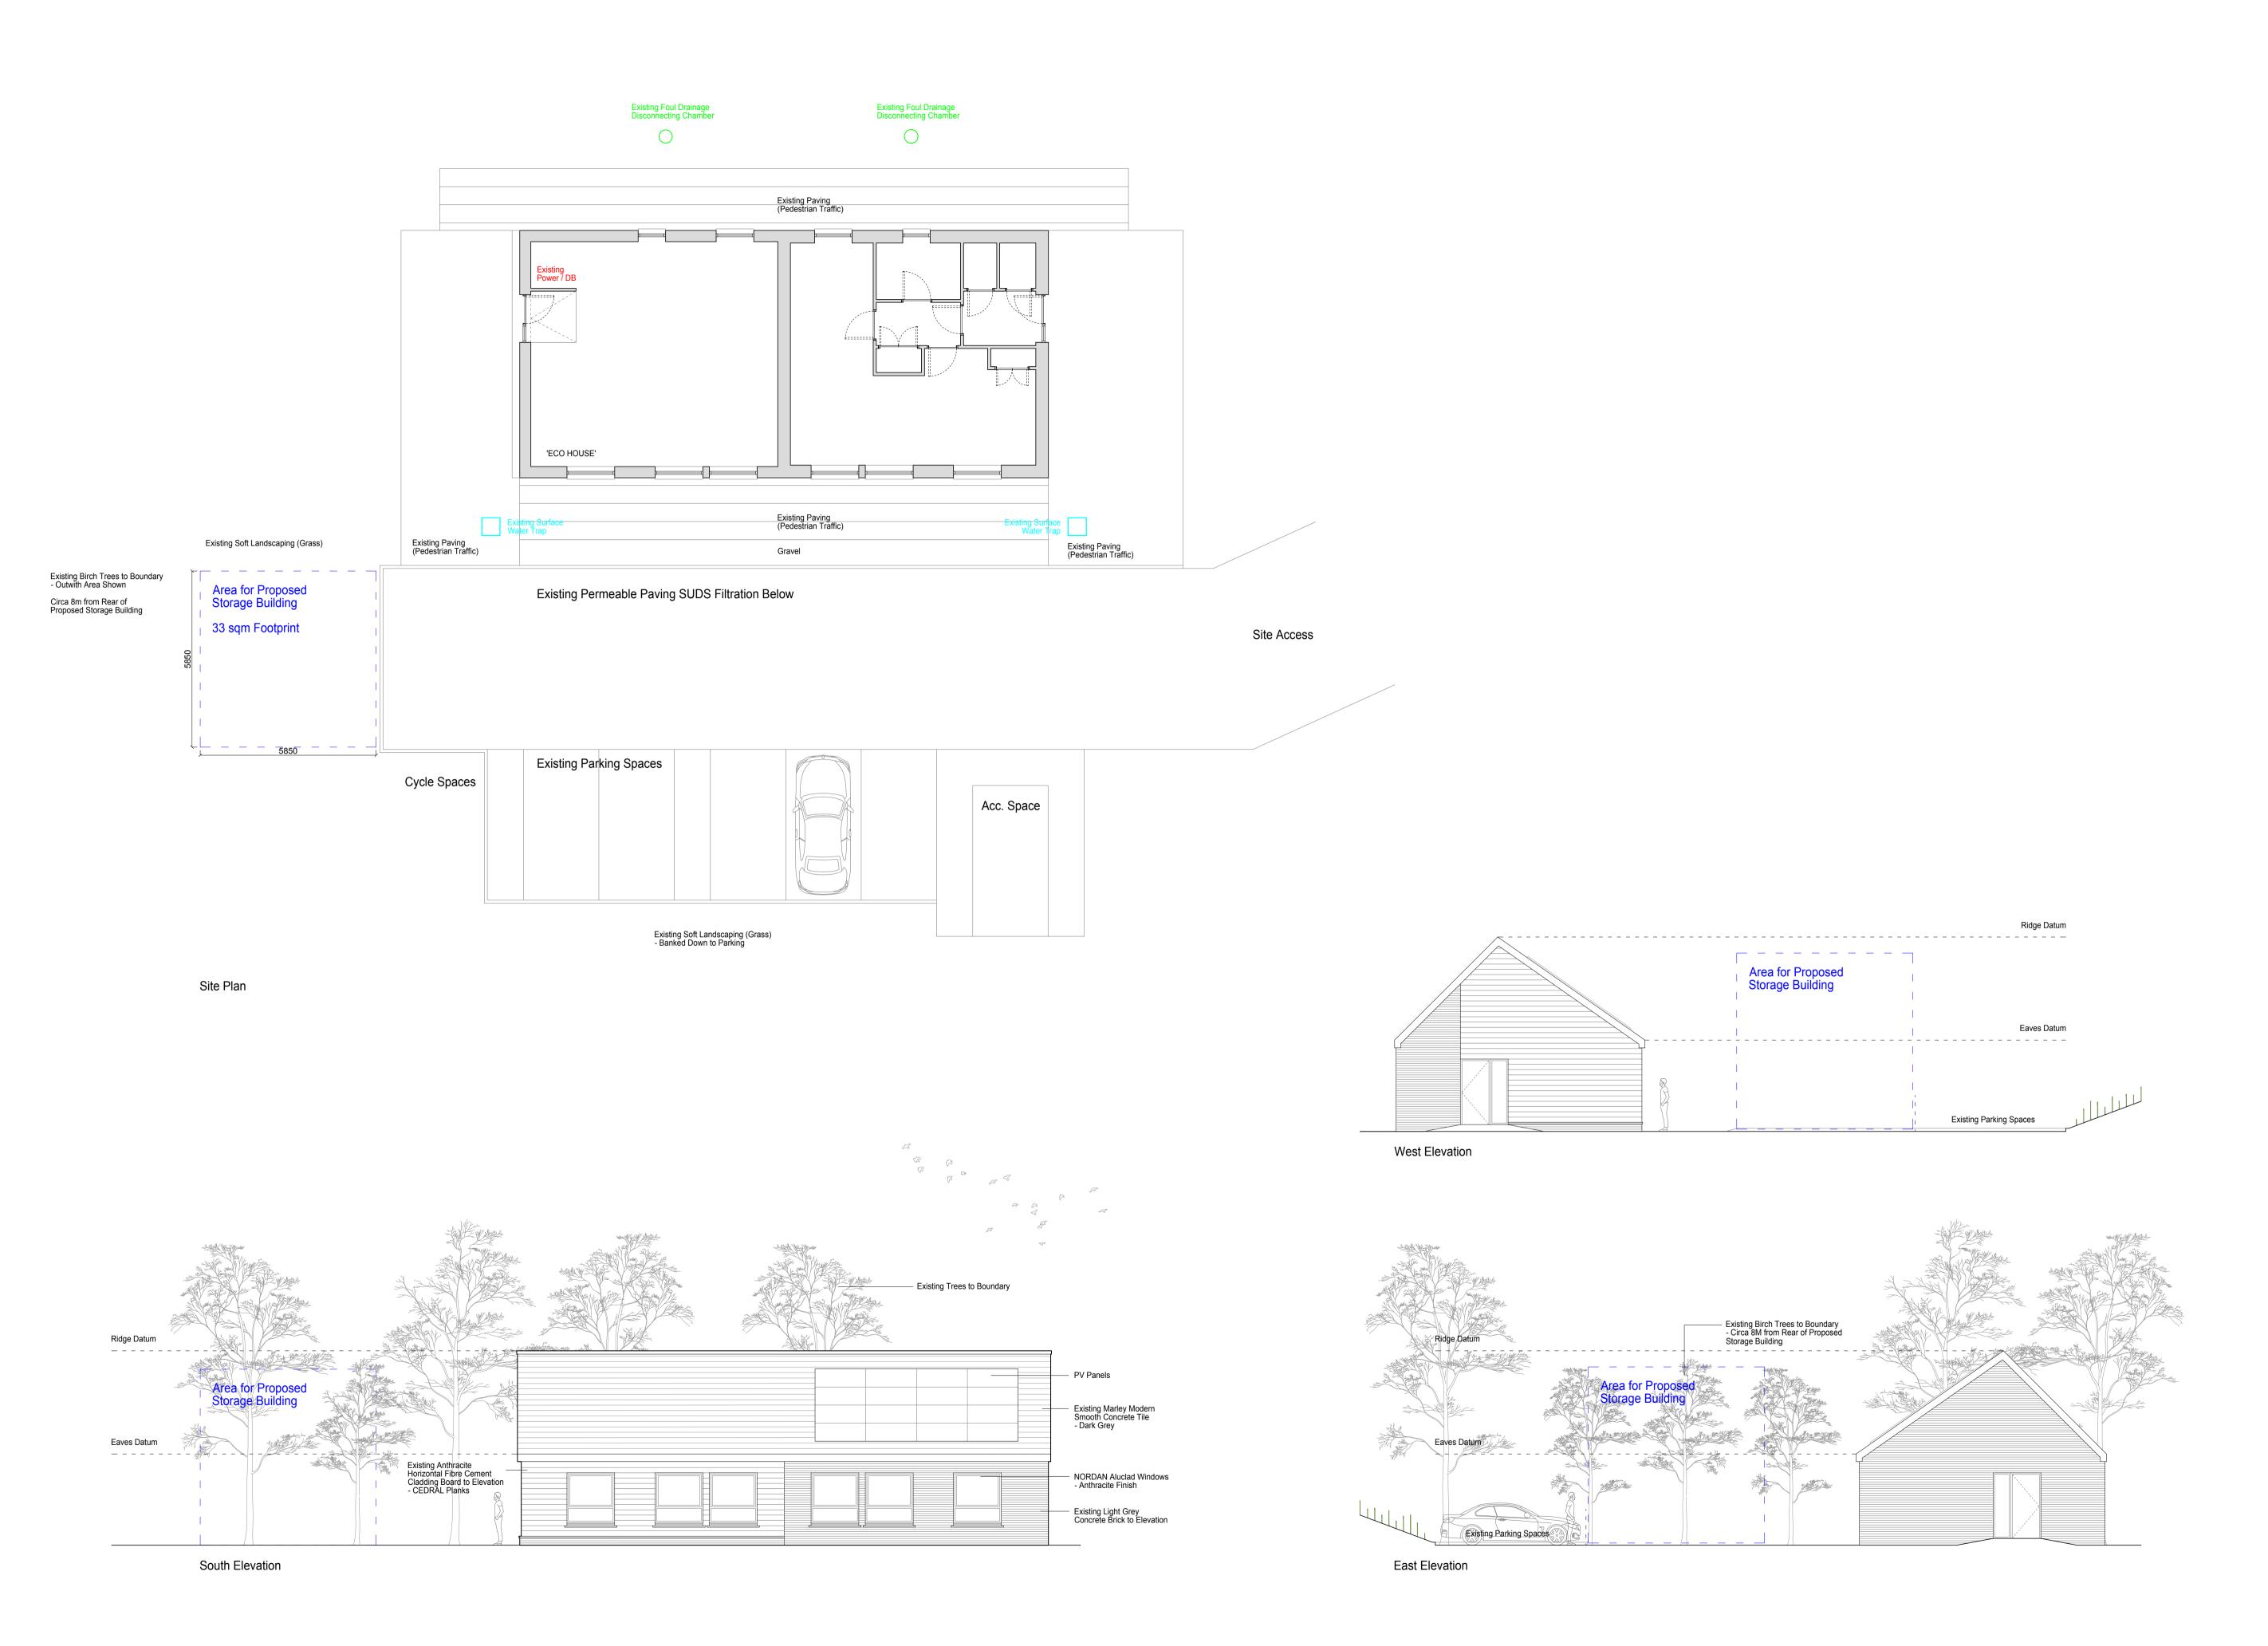

#### 12. WLC - 'Eco House' External Store

#### **Location Plan**

Scale / Format Date **Drawing Number** 1:1250 @ A4 December, 2023 L[EX]001

NOTES

This drawing and design is for use solely in connection with the project described.

The drawing and design is the copyright of MCGINLAY BELL LTD, and must not be re-issued, loaned or copied without written consent.

# McGinlay Bell

McGinlay Bell Ltd Suite 3.1 - 106 Hope Street, Glasgow, G2 6PH Tel: 0141 202 0687 **2021\_005** 

12. WLC - Eco House External Store

Drawings - As Existing

Scale / Format Date Drawing Nu 1:100 @ A1 November, 2023 L[EX]100