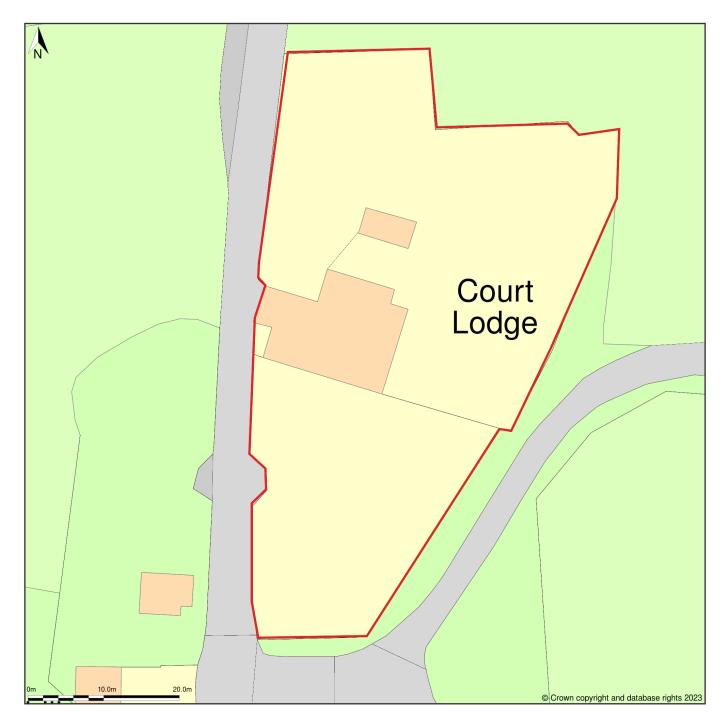

## Court Lodge, Vanity Lane, Linton, Kent, ME17 4BP

Site Plan (also called a Block Plan) shows area bounded by: 574875.41, 150192.29 574965.41, 150282.29 (at a scale of 1:500), OSGridRef: TQ74925023. The representation of a road, track or path is no evidence of a right of way. The representation of features as lines is no evidence of a property boundary.

Produced on 30th Nov 2023 from the Ordnance Survey National Geographic Database and incorporating surveyed revision available at this date. Reproduction in whole or part is prohibited without the prior permission of Ordnance Survey. © Crown copyright 2023. Supplied by www.buyaplan.co.uk a licensed Ordnance Survey partner (100053143). Unique plan reference: #00864241-41D360.