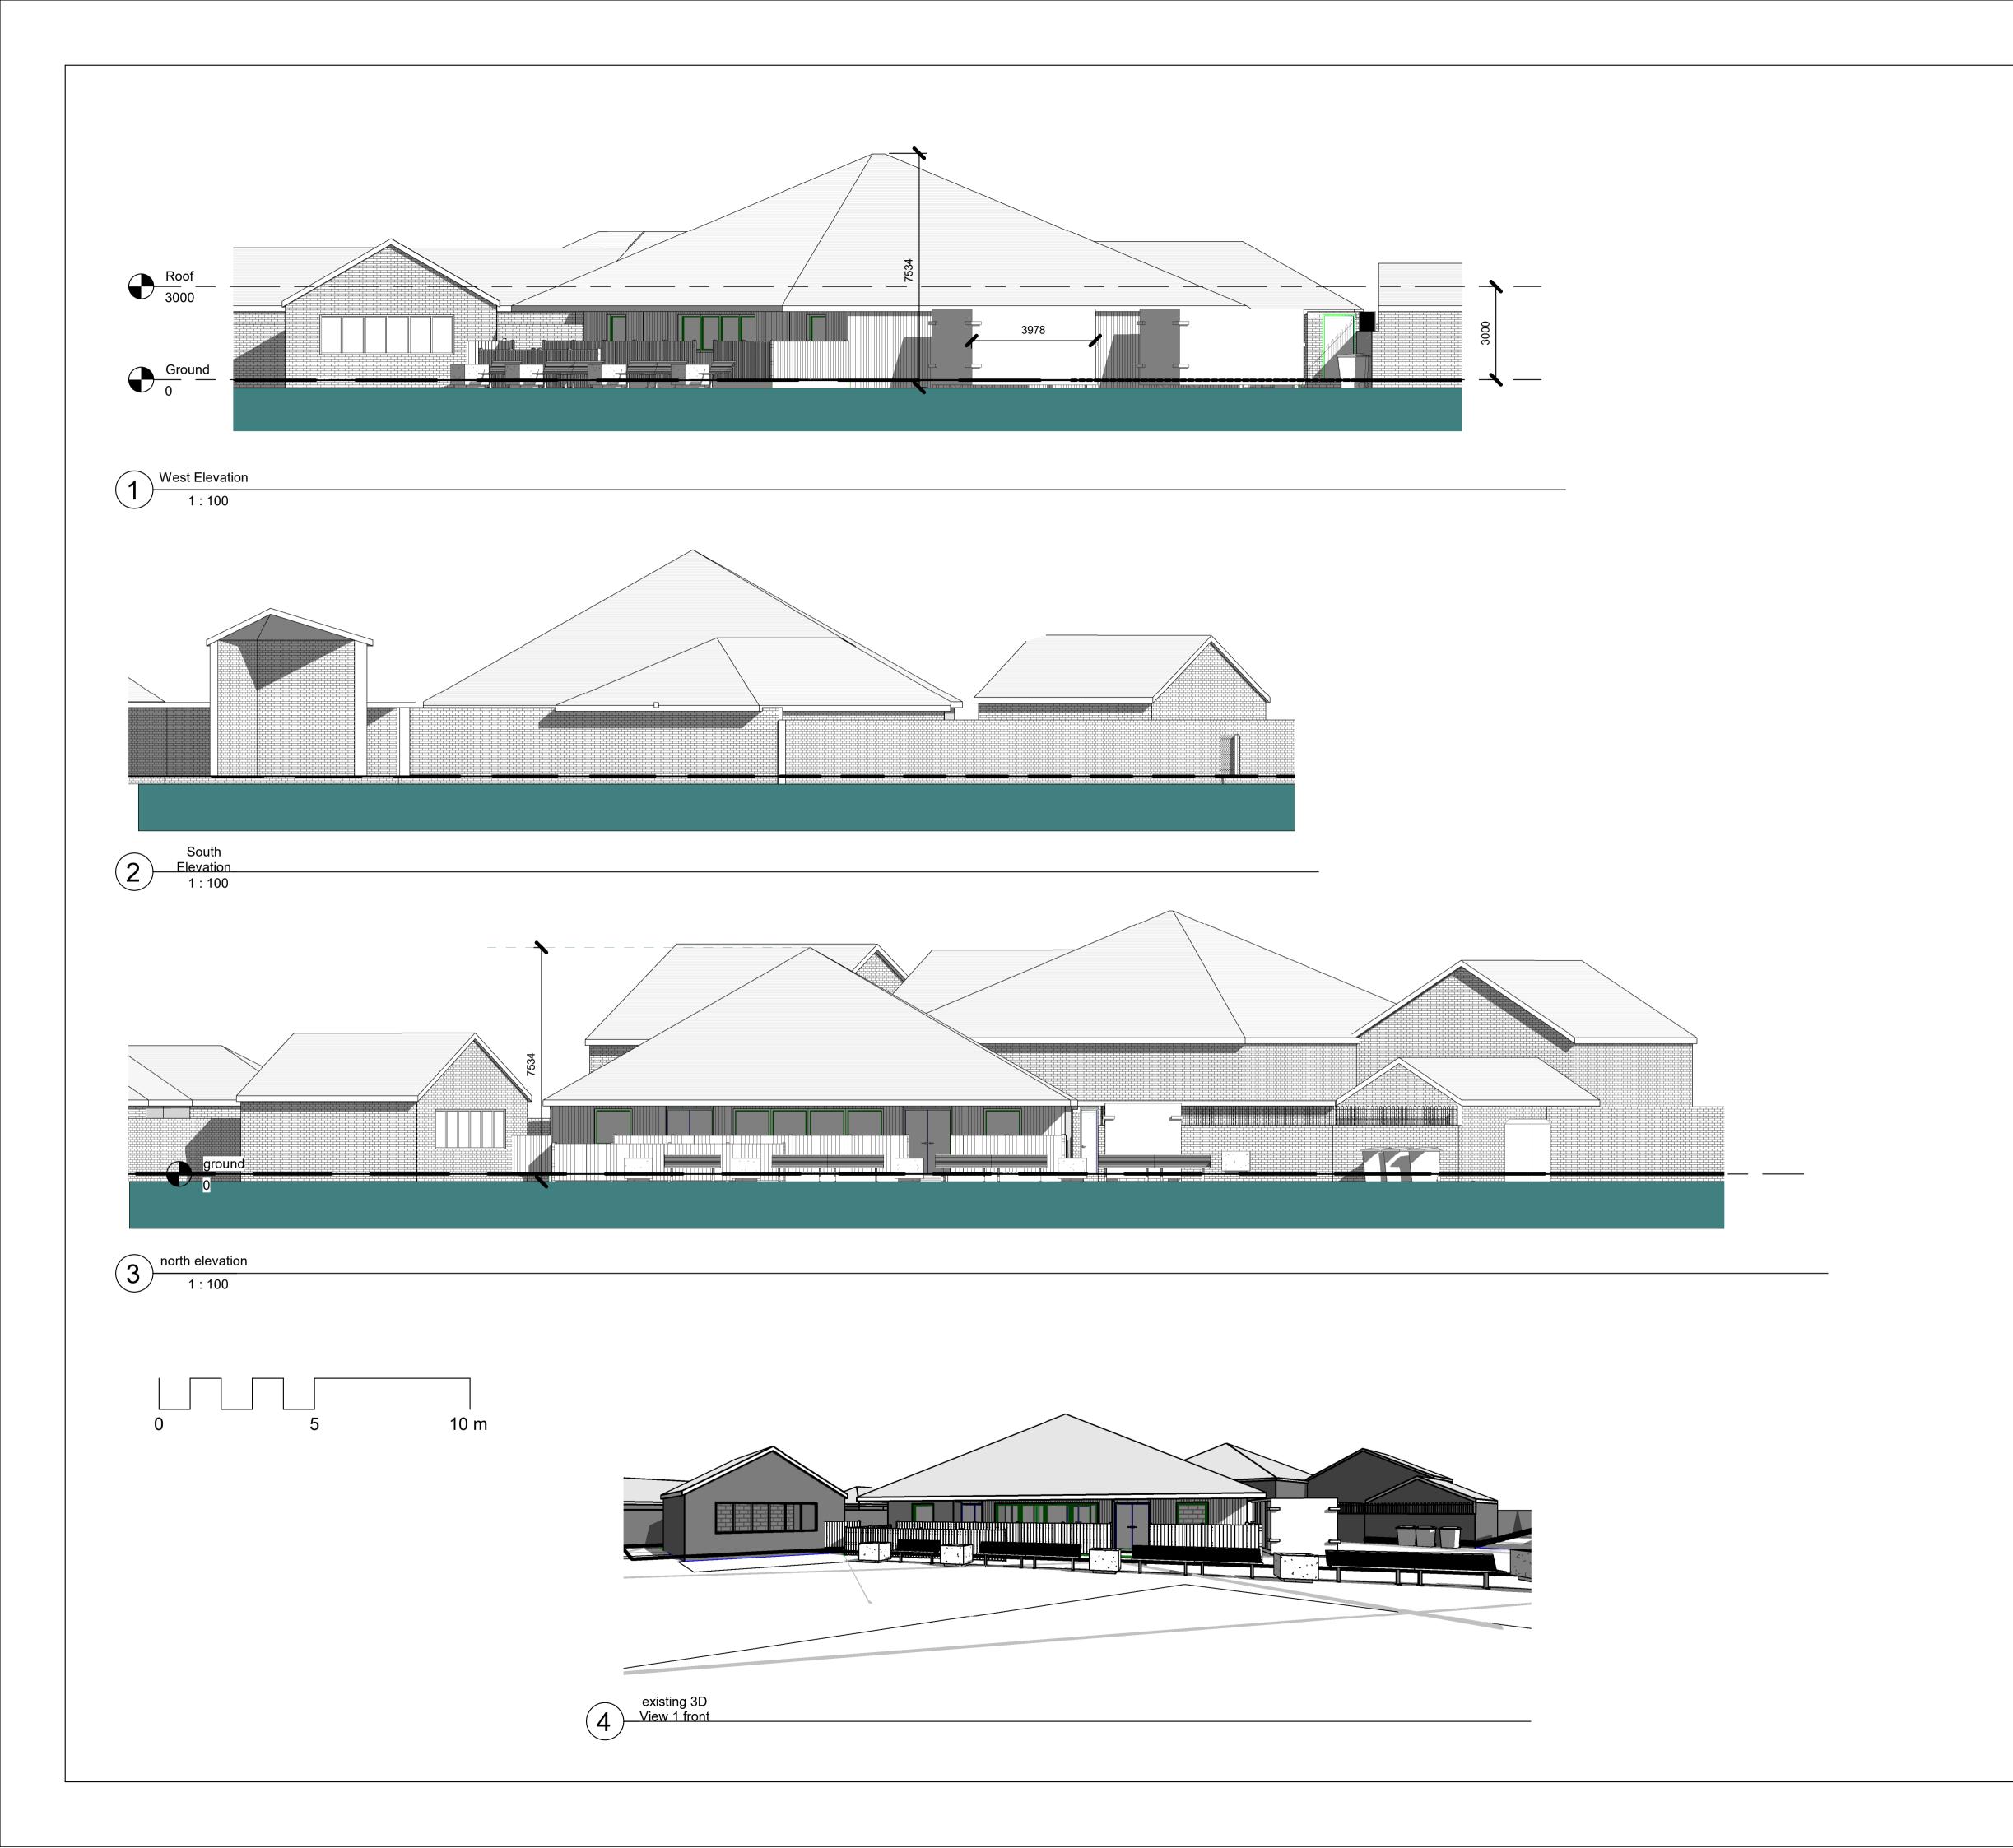

| Rev                                                                                          | Description                                                                                  | Date      |
|----------------------------------------------------------------------------------------------|----------------------------------------------------------------------------------------------|-----------|
| CODE                                                                                         | Client Number                                                                                |           |
| STATUS                                                                                       | PURPOSE OF ISSUE                                                                             |           |
| Architecture<br>Chetwynde<br>Liverpool Ro<br>Sollom<br>PR4 6HP<br>Tel: 01772<br>e-mail: rich | 811137 Mob: 07590850521<br>ard@re-architect.co.uk<br>Architect Ltd Registered in England and |           |
|                                                                                              | New Sports Pavilion<br>The Rookery                                                           | -         |
| TITLE                                                                                        | Existing Elevations                                                                          |           |
| CLIENT  CRAWN BY Author                                                                      |                                                                                              | •         |
| SCALE (@ A <sup>2</sup><br>1:100<br>DRAWING NO                                               | PROJECT NU 9059.001                                                                          | IMBER REV |