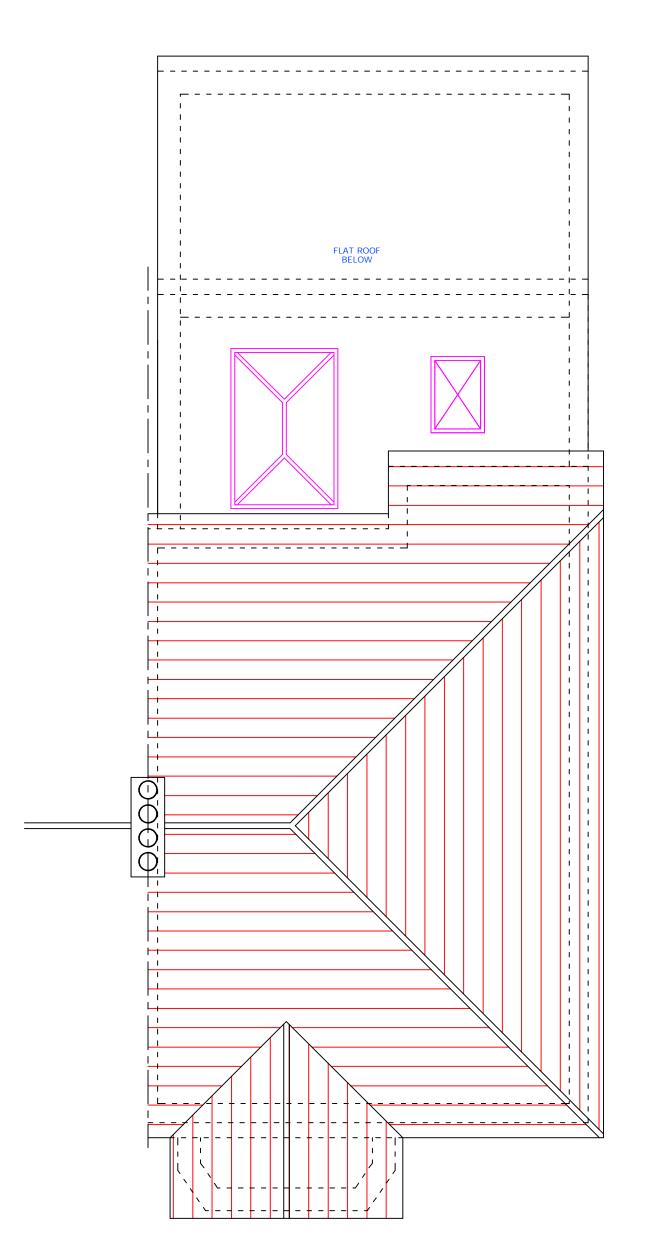

## PROPOSED ROOF PLAN

COPYRIGHT-@ FV CONSULTANT LTD.

| FV CONSULTANT LTD.   |                                                                                                                       |                                                       | PROPOSED ROOF PLAN |    |                 |                          |          |  |     |
|----------------------|-----------------------------------------------------------------------------------------------------------------------|-------------------------------------------------------|--------------------|----|-----------------|--------------------------|----------|--|-----|
| DRAWN KM DATE 12/'23 |                                                                                                                       | 28 HORSENDEN LN SOUTH, PERIVALE<br>GREENFORD. UB6 8AD |                    |    |                 |                          |          |  |     |
|                      | <m< th=""><th></th><th>SIZE</th><th colspan="2">A3</th><th colspan="3">DWG NO. VC/252/LE-P-1/06</th><th>REV</th></m<> |                                                       | SIZE               | A3 |                 | DWG NO. VC/252/LE-P-1/06 |          |  | REV |
|                      | <m< th=""><th></th><th colspan="2">SCALE</th><th colspan="2">1:50 @ A3 SHEET</th><th colspan="2">06 OF 08</th></m<>   |                                                       | SCALE              |    | 1:50 @ A3 SHEET |                          | 06 OF 08 |  |     |