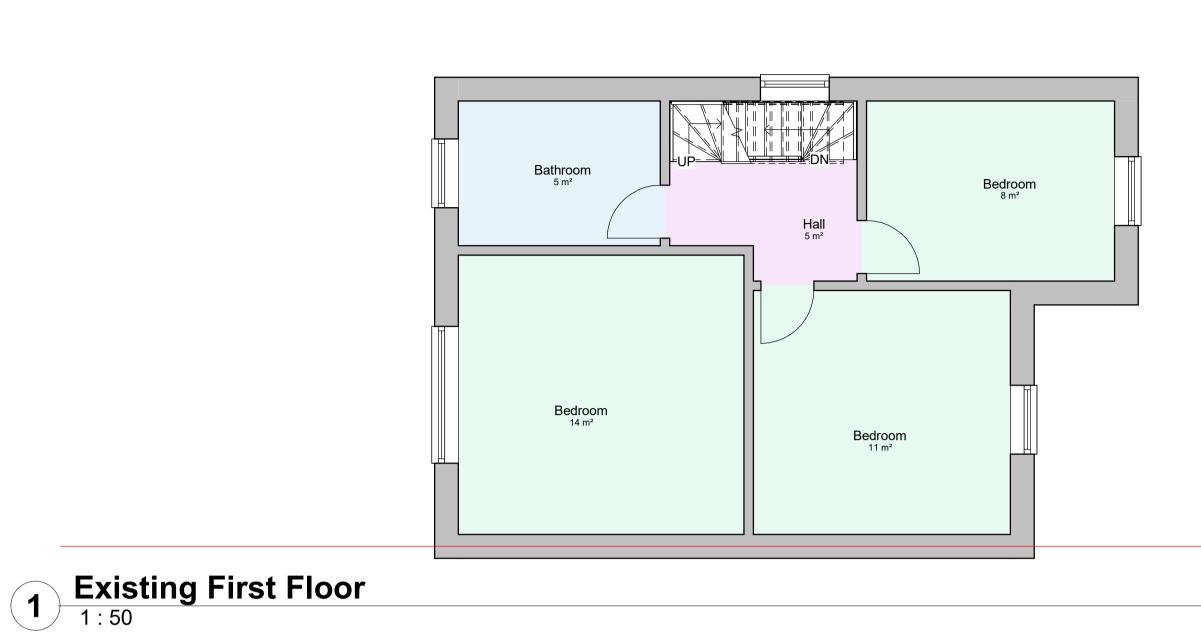

> Proposed Change of from C3 the Residential Care Home Institute

PROJECT

28 Milford Rd, Southall UB1 3QQ

TITLE

Existing 1st and 2nd Floor

CLIENT

CHECKED BY DRAWN BY

DATE Checker 02/09/22 Author PROJECT NUMBER
Project Number SCALE (@ A1) 1:50

Owner

DRAWING NUMBER A02

Scale Bar in Meters

2 Existing Second Floor
1:50

By Room Name Legend

Storage

North

1 Proposed First Floor