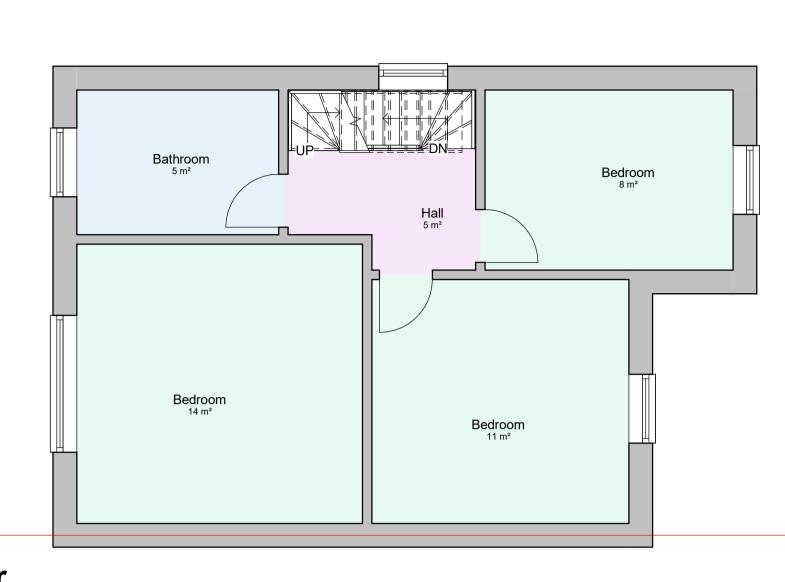

By Room Name Legend

Proposed Second Floor
1:50

This drawing has been produced for the client for the project on the site shown. It was prepared for a purpose agreed with the client and will have a commensurate degree of accuracy. It is not a record "as built".
This drawing is not intended for use by any other person or for any other purpose than that specified here.
Capital Architecture accept no liability whatsoever if this drawing is used by any other person or for any other purpose.

> Proposed Change of from C3 the Residential Care Home Institute

PROJECT

28 Milford Rd, Southall UB1 3QQ

TITLE

Proposed 1st and 2nd Floor

CLIENT

Owner

CHECKED BY DRAWN BY Author SCALE (@ A1) 1:50