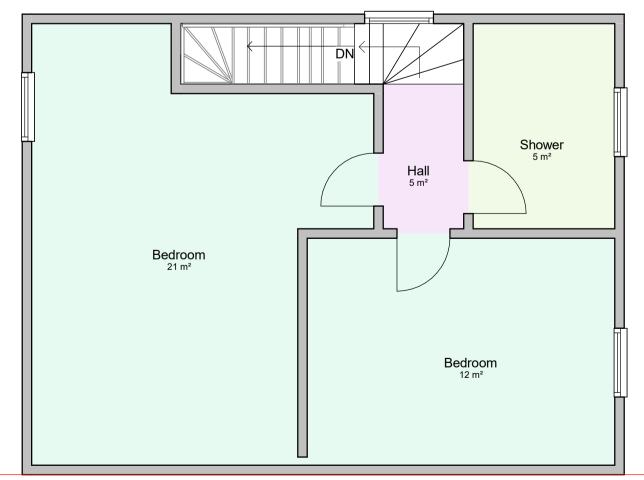

> Proposed Change of from C3 the Residential Care Home Institute

PROJECT

28 Milford Rd, Southall UB1 3QQ

TITLE

Existing 1st and 2nd Floor

CLIENT

CHECKED BY DRAWN BY

DATE Checker 02/09/22 Author PROJECT NUMBER
Project Number SCALE (@ A1) 1:50

Owner

DRAWING NUMBER A02

Scale Bar in Meters

2 Existing Second Floor
1:50

By Room Name Legend

Storage

North

1 Proposed First Floor