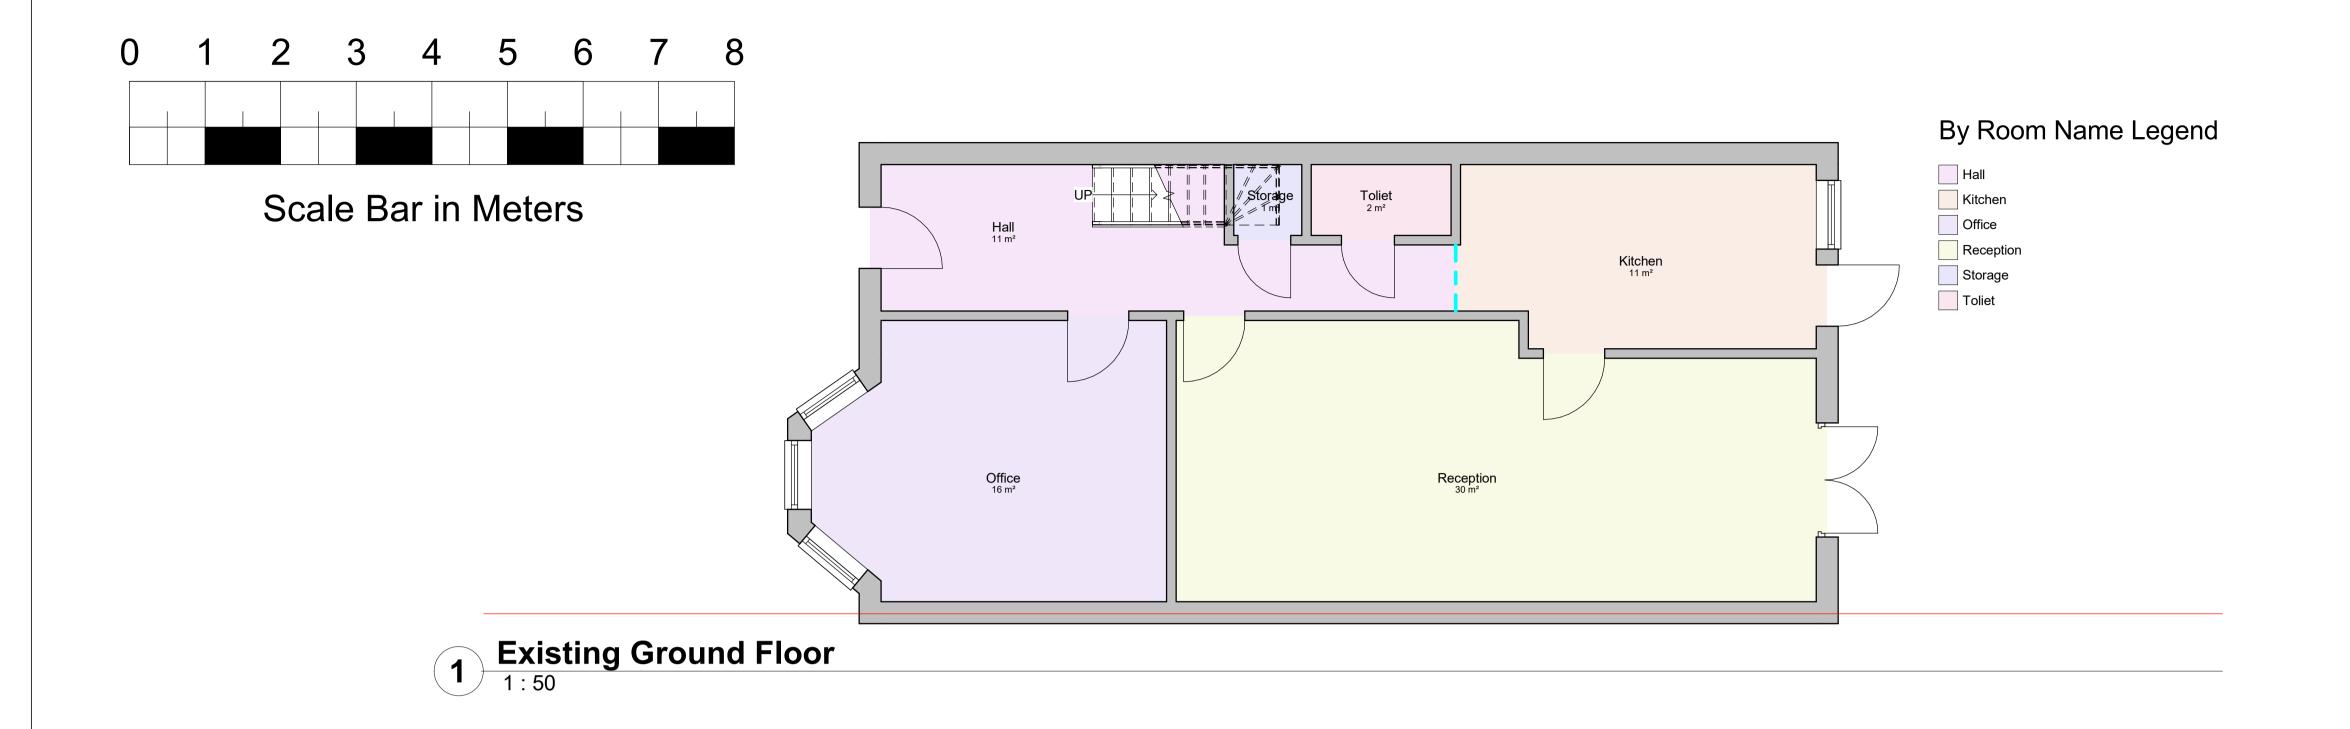

Proposed Change of from C3 the Residential Care Home Institute

PROJECT

28 Milford Rd, Southall UB1 3QQ

TITLE

Existing and Proposed Ground Floor

CLIENT

## Owner

DRAWN BY Author CHECKED BY DATE 02/09/22

SCALE (@ A1) PROJECT NUMBER Project Number

DRAWING NUMBER

A01

By Room Name Legend

Storage

Toliet