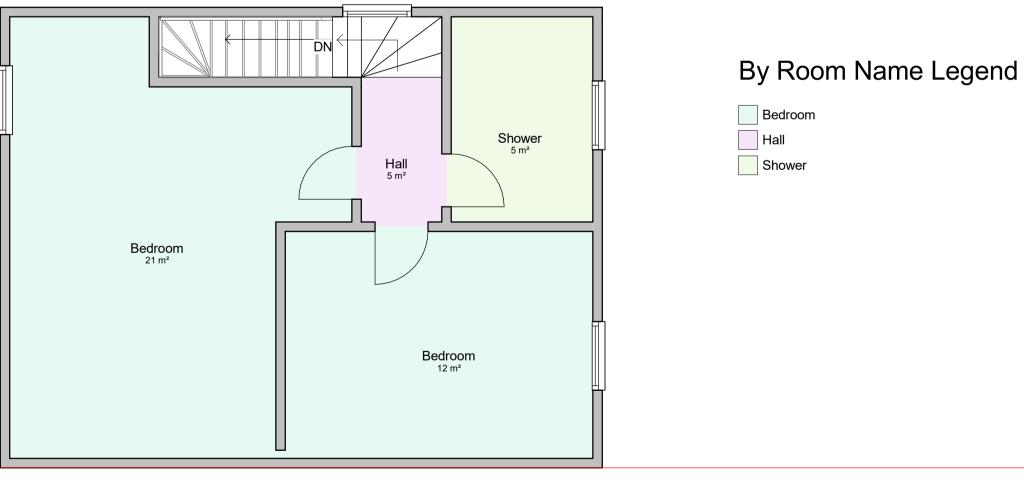

> Proposed Change of from C3 the Residential Care Home Institute

PROJECT

28 Milford Rd, Southall UB1 3QQ

TITLE

Existing 1st and 2nd Floor

CLIENT

CHECKED BY DRAWN BY

DATE Checker 02/09/22 Author PROJECT NUMBER
Project Number SCALE (@ A1) 1:50

Owner

DRAWING NUMBER A02

Scale Bar in Meters

2 Existing Second Floor
1:50

By Room Name Legend

Storage

North

1 Proposed First Floor