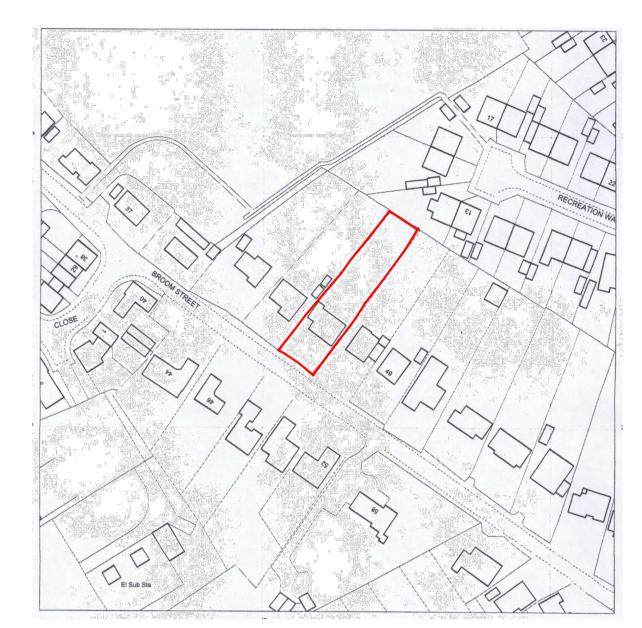

LOCATION PLAN Scale 1:1250

Existing Left Flank Elevation
Scale 1:100

Existing Rear Elevation
Scale 1:100

Existing Right Flank Elevation
Scale 1:100

PLANNING DRAWING

PROPOSED SINGLE STOREY REAR EXTENSION AT 45 BROOM ROAD, GREAT CORNARD, CO10 OJT.