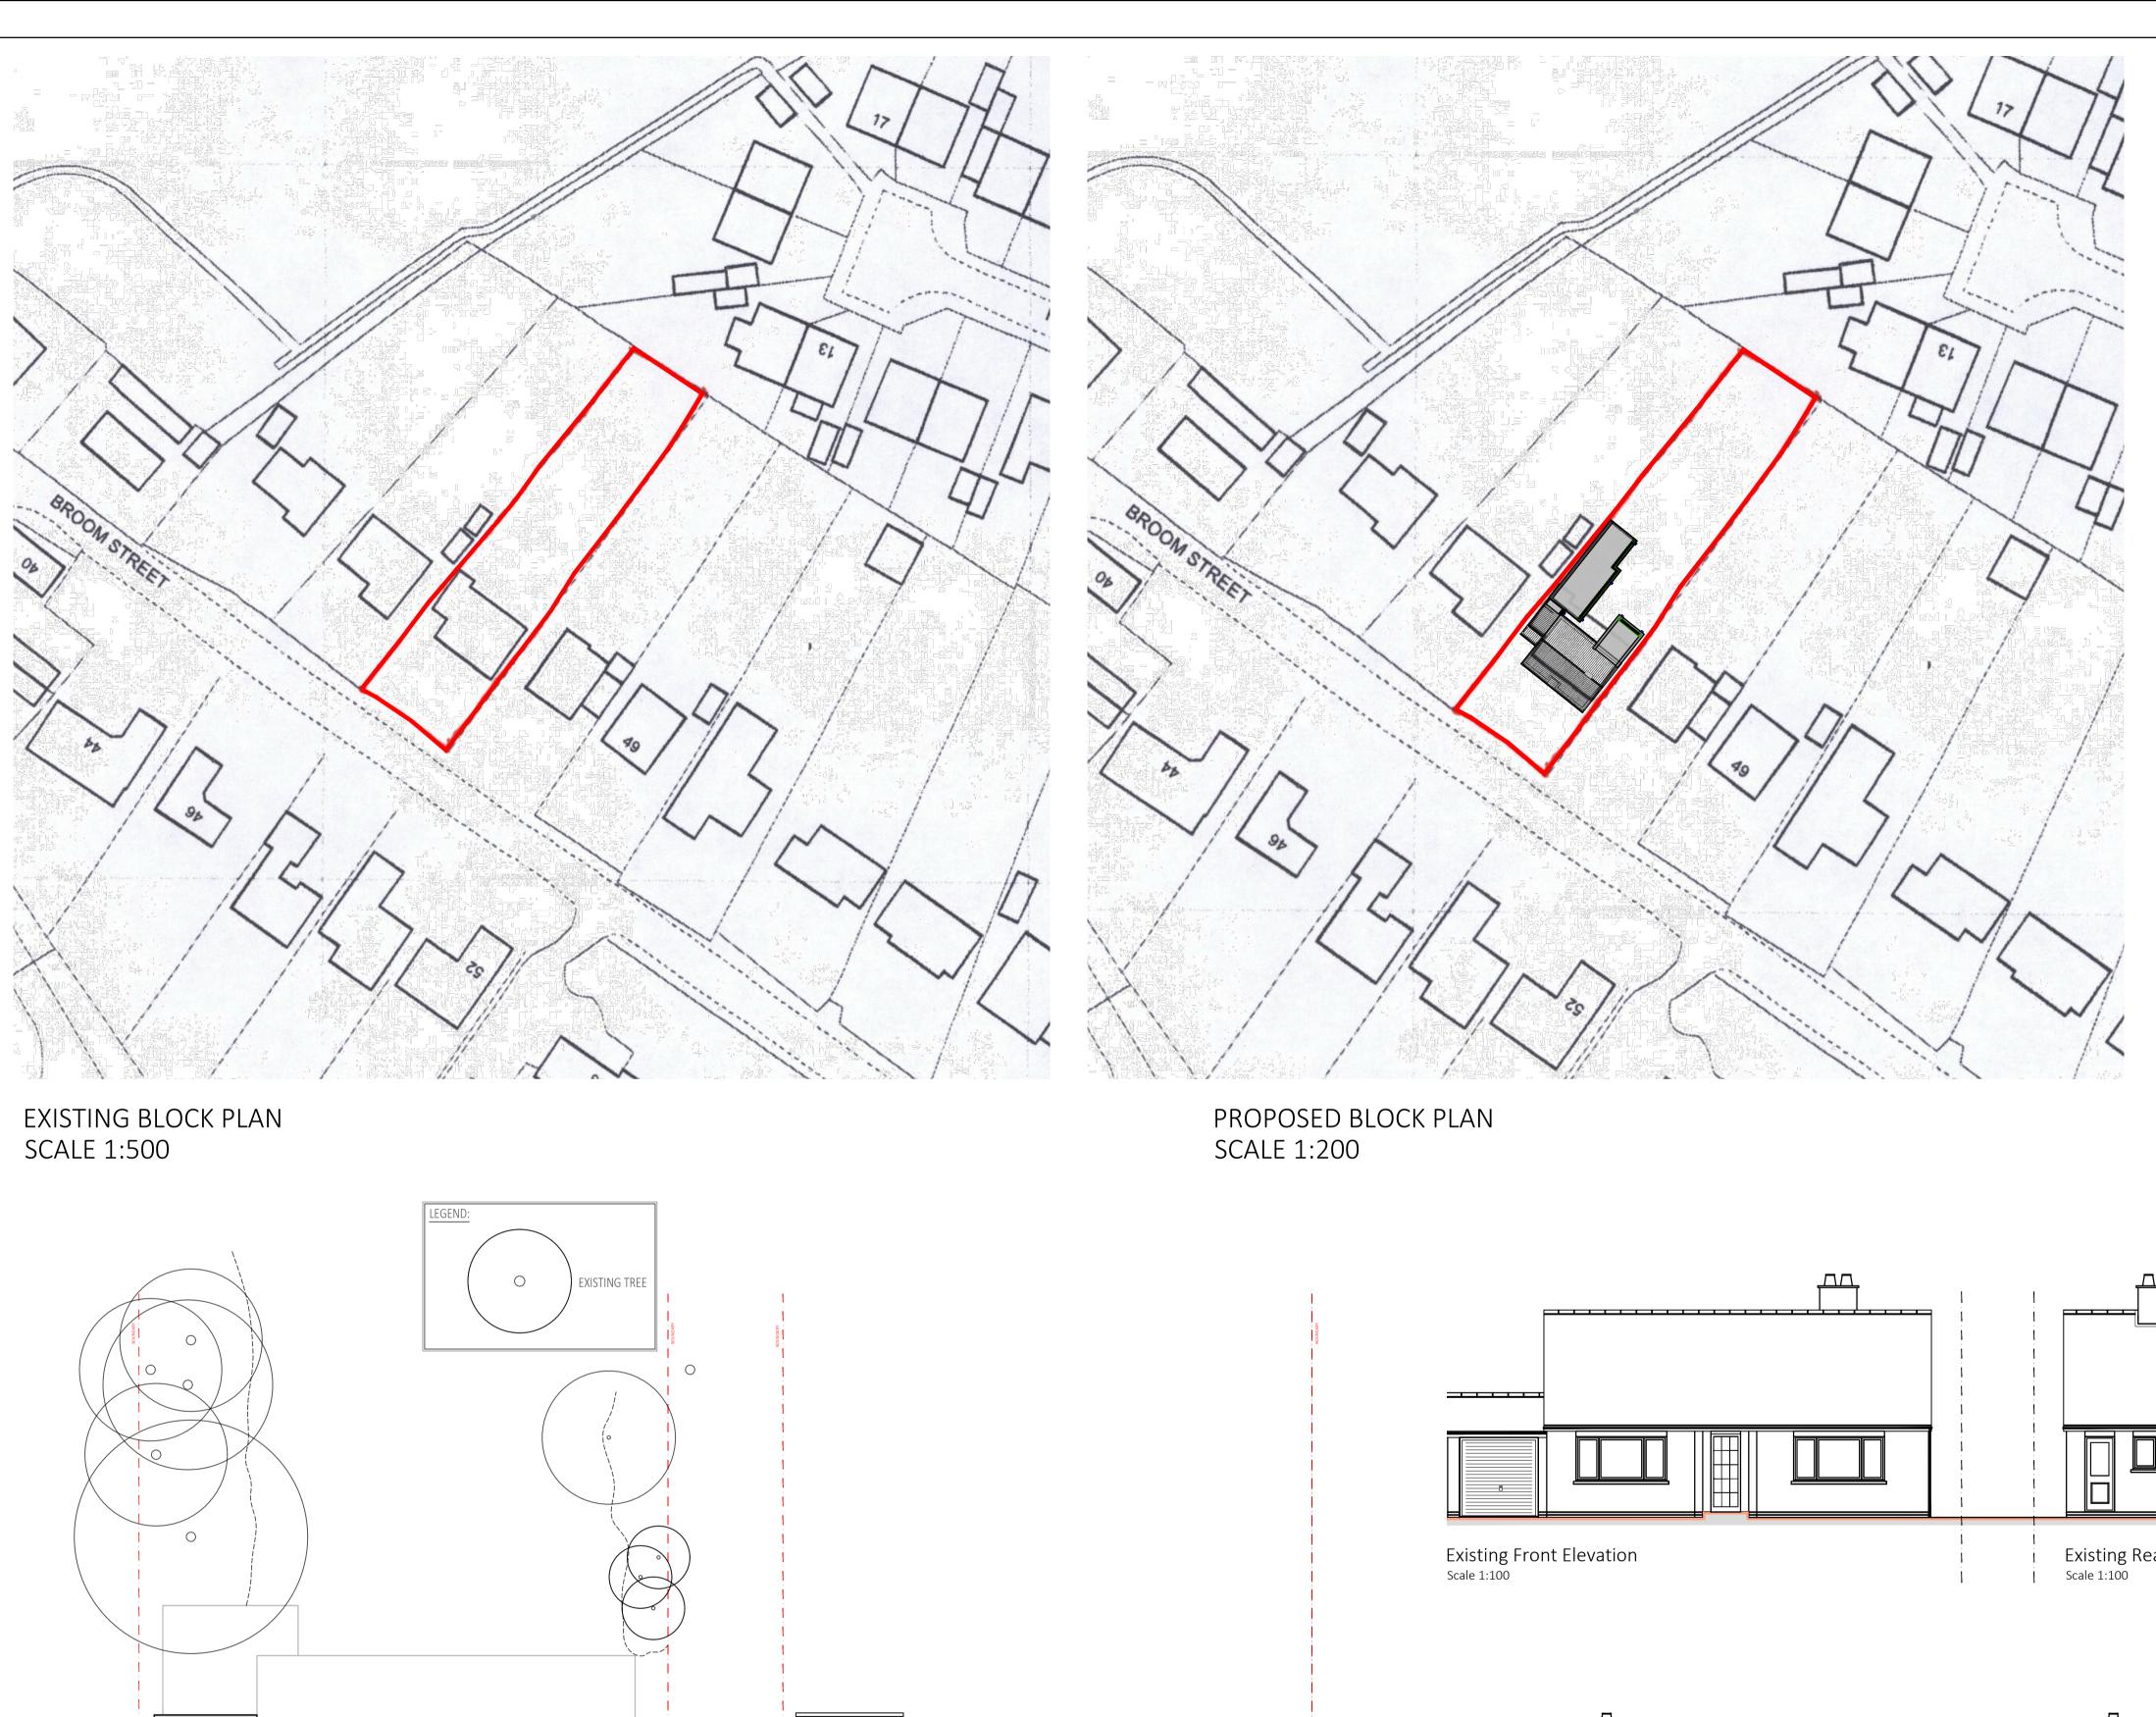

LOCATION PLAN, EXISTING AND PROPOSED BLOCK PLANS. EXISTING

|    |                           | PLANS AND ELEVATIONS    |        |             |              |      |           |  |
|----|---------------------------|-------------------------|--------|-------------|--------------|------|-----------|--|
|    | SCALE<br>@A1:<br>AS SHOWN |                         | DRAWN: |             | APPROVED: DA |      | ATE:      |  |
|    |                           |                         |        |             | 31           |      | 1.05.2023 |  |
|    | DRAWING NUM               | DRAWING NUMBER:         |        |             |              |      |           |  |
|    | PROJECT<br>No:            | DRG STATUS:             |        | DRG NUMBER: |              | REV: |           |  |
| 70 |                           | PLANNING<br>APPLICATION |        | BR-01_101   |              |      | PL1       |  |
|    |                           |                         |        |             |              |      |           |  |