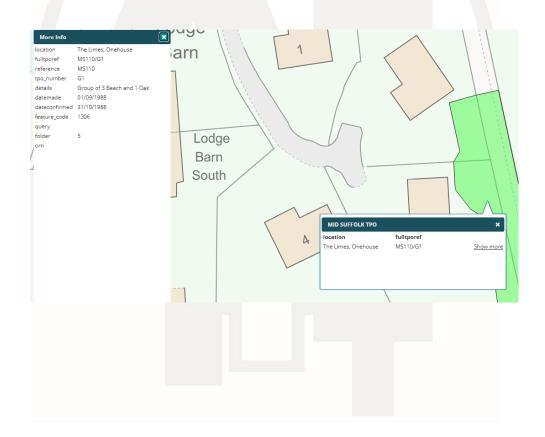

Mr Greenfield 3 The Limes Onehouse IP14 3XA

Date: 18.11.2023.

**Quotation Number: Q4349** 

Location: IP14 3XA

Ref: NA

Work description: Domestic tree works









## 9. Quercus rubor (oak).

Reduce overall crown by 1.5m , with the exception of the Eastern side of the crown which is heavily unbalanced and should be reduced back by 3m to improve the balance the tree.

Remove major dead wood.

Raise crown to 3m from ground level.

The tree is over-shadowing the neighbouring garden, encroaching onto no 3 and also causing light issues.



# 0800 112 3469

## Suffolk

Unit 7, The Brickworks Old Stowmarket Road Woolpit, IP30 9QS

## **Essex**

1 Rumbolds Farm Hammonds Road, Sandon Chelmsford, CM2 7RS

## Norfolk

New House Farm Barn Kirby Road, Kirby Bedon Norwich, NR14 7DS

A1 Trees & Landscapebuilders.co.uk are trading names of Green Ice Itd.

Registered in England & Wales

Company registration number: 7971350

VAT registration number: 129 8355 83

Registered address: Unit 7, The Brickworks Old Stowmarket Road Woolpit, Bury St Edmunds Suffolk, IP30 9QS