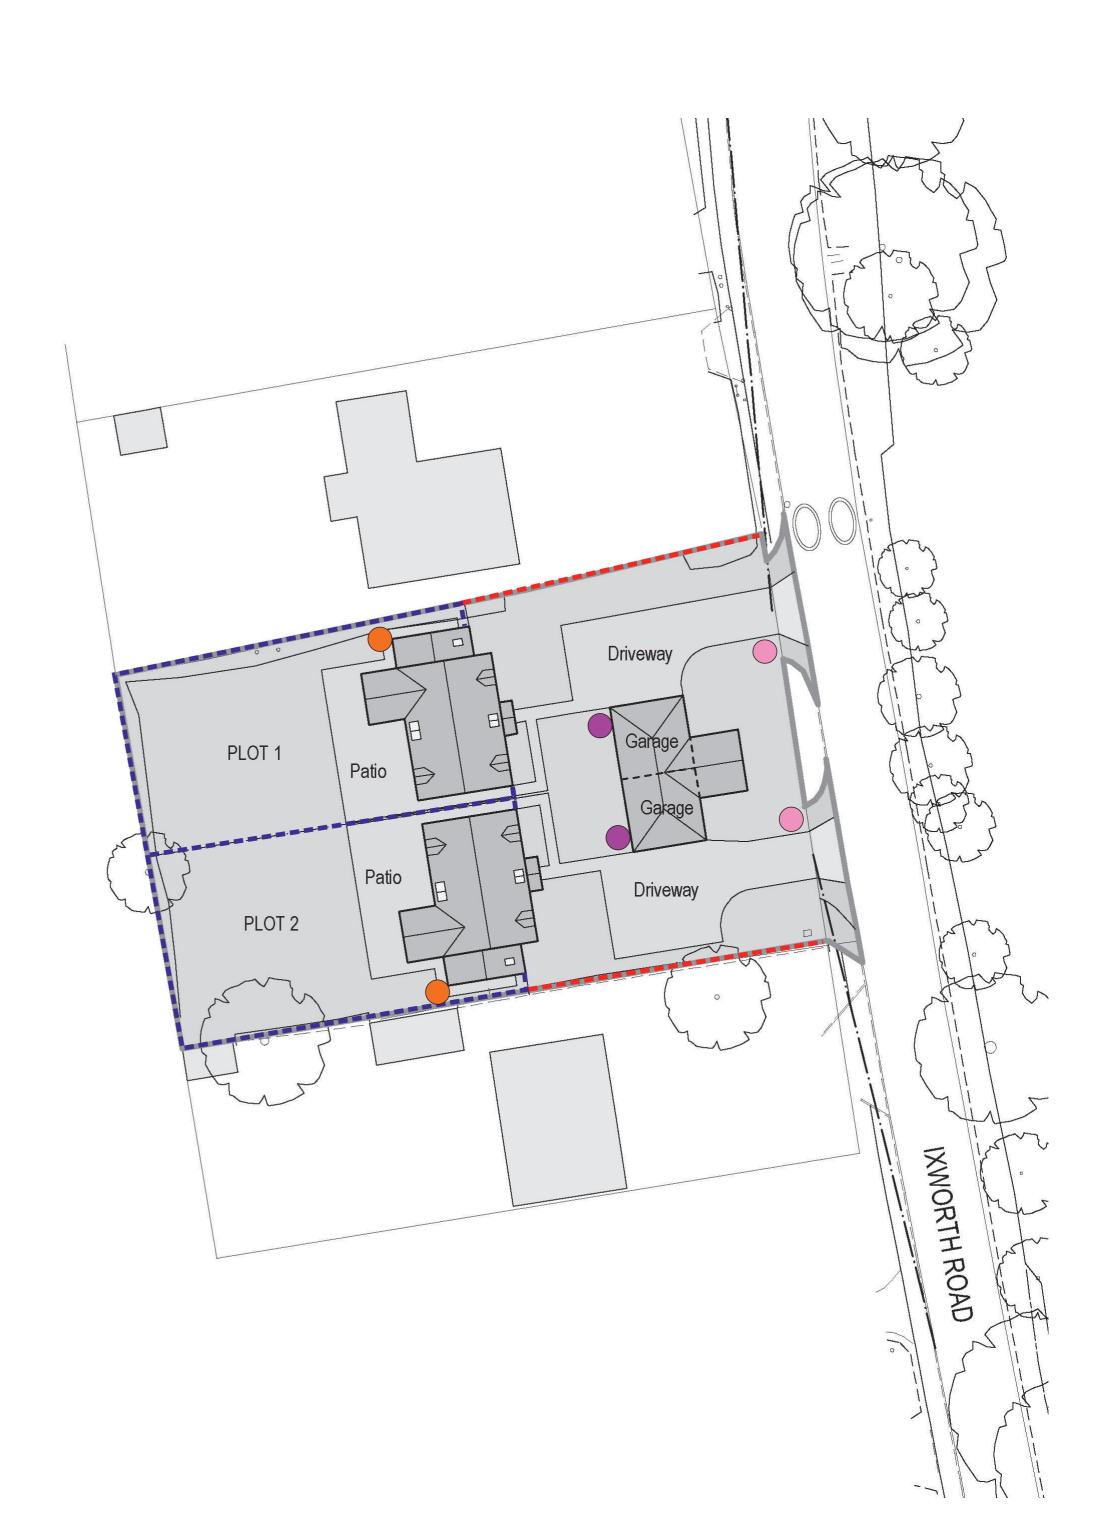

## PLANNING

ERECT 1.2M HIGH CLOSE BOARDED FENCE WITH CONCRETE GRAVEL BOARDS AND POSTS

ERECT 1.8M HIGH CLOSE BOARDED FENCE WITH CONCRETE GRAVEL BOARDS AND POSTS

EV CHARGING POINT TAKEN TO GARAGE WALL

**CYCLE STORE NOTE - STORAGE OF CYCLES WITHIN SUITABLY SIZED GARAGING** 

BIN STORAGE ON PATIO SLABS WITHIN REAR GARDEN

BIN COLLECTION POINT AT FRONT OF SITE