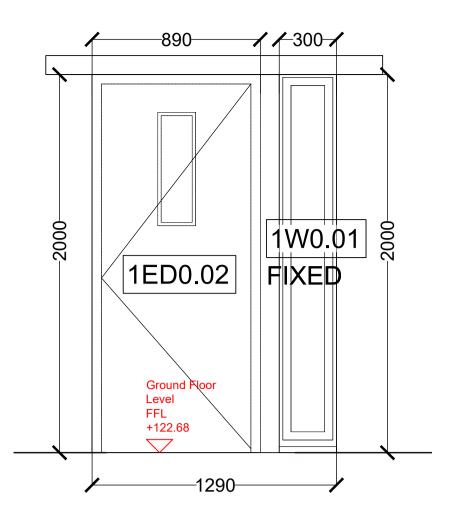

ED0.02
Wooden door - Open out
Window fixed
Level access stone threshold running through to window
Timber Head
Hold open required
Glass Opaque TBC

ED0.03
Wooden door - Open out
Level access stone threshold
Timber Head
Hold open required
Glass Opaque TBC