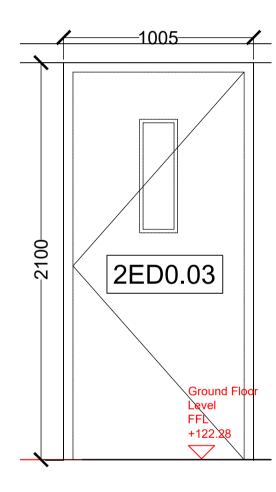

ED0.02
Wooden door - Open out
Window fixed
Level access stone threshold running through to window
Timber Head
Hold open required
Glass Opaque TBC

ED0.03
Wooden door - Open out
Level access stone threshold
Timber Head
Hold open required
Glass Opaque TBC