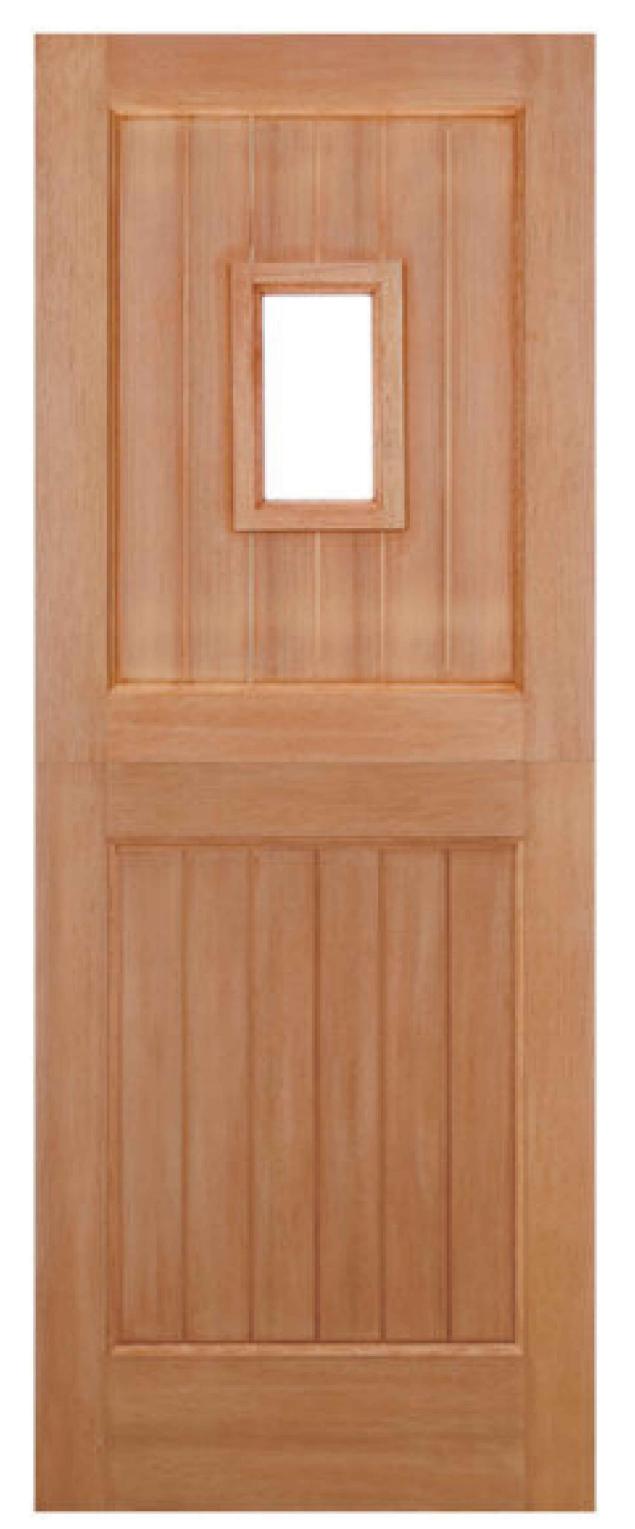

ED0.05
Wooden door - Open out
Level access stone threshold
Timber Head
Hold open required
Glass Opaque TBC

IMAGE OF DOOR TO BE PAINTED GREEN TO MATCH WINDOWS

Studio 10, Woodbury Business Park, Woodbury, EX5 1AY W: www.inexdesign.co.uk E: mail@inexdesign.co.uk T: 01395 233807