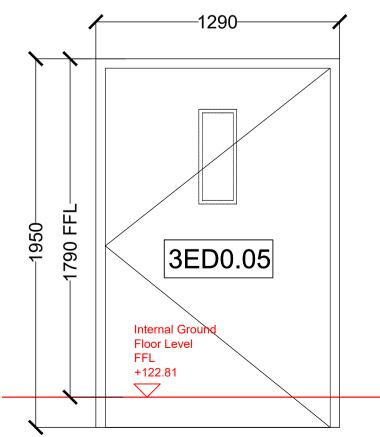

ED0.05
Wooden door - Open out
Level access stone threshold
Timber Head
Hold open required
Glass Opaque TBC

IMAGE OF DOOR TO BE PAINTED GREEN TO MATCH WINDOWS

Studio 10, Woodbury Business Park, Woodbury, EX5 1AY W: www.inexdesign.co.uk E: mail@inexdesign.co.uk T: 01395 233807