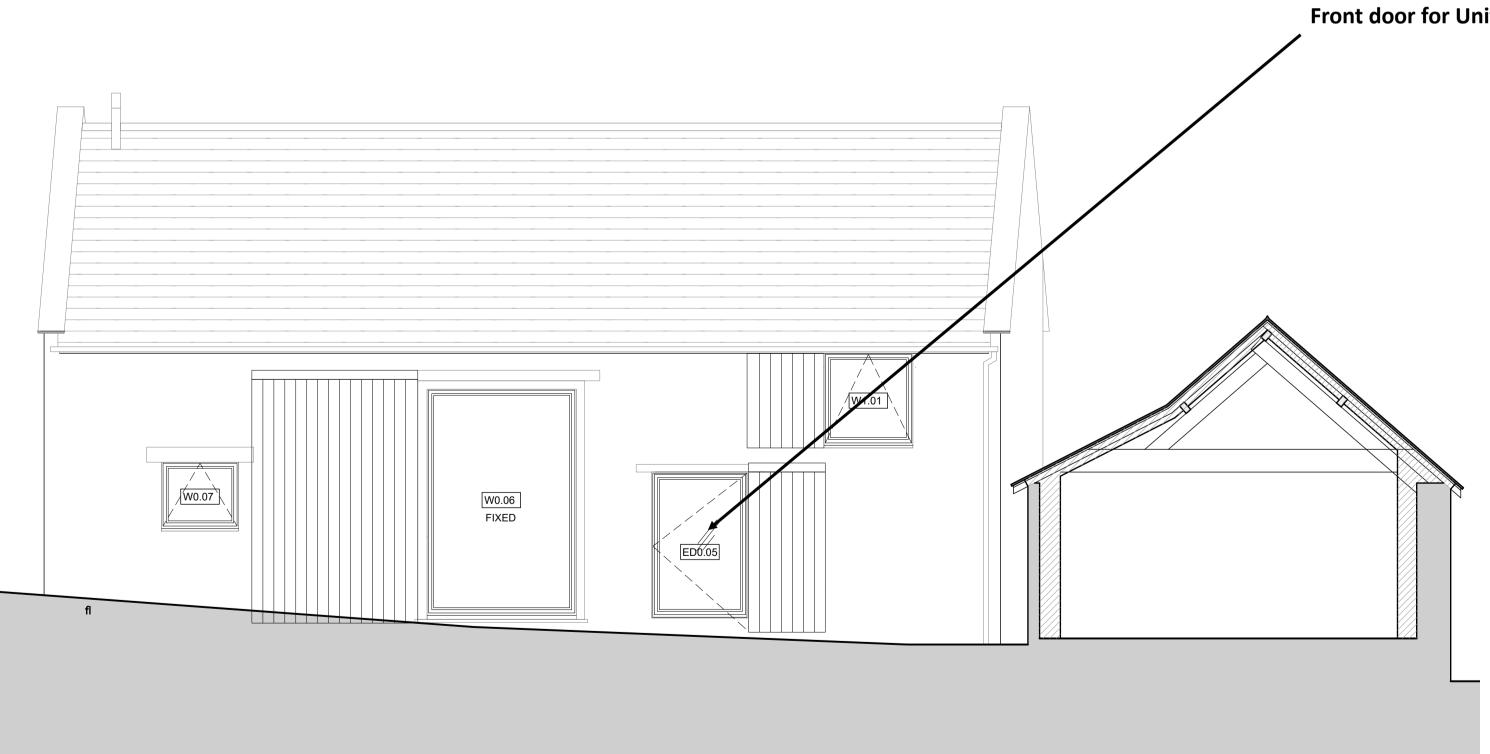

**ELEVATION 4** 

Front door for Unit 3 (Barn 1) to be solid timber and in a traditional stable door style

- 1. ALL PROPOSALS ARE DRAWN AS HAND.
- ALL DRAWINGS AT 1:50 SCALE UNLESS STATED OTHERWISE.
- DO NOT SCALE DRAWINGS USE FIGURED DIMENSIONS ONLY.
- 4. ALL DIMENSIONS ARE IN MILLIMETERS UNLESS OTHERWISE STATED.
- 5. ALL DIMENSIONS TO BE CHECKED ON SITE. 6. DRAWING TO BE READ IN ACCORDANCE WITH ALL CURRENT SCHEDULE, SPECIFICATIONS, STANDARD CONSTRUCTION DETAILS, PLUS ALL BESPOKE CONSTRUCTION DETAILS RELEVANT TO THE PROJECT.
- ANY INACCURACIES FOUND ON THE DRAWINGS OR SPECIFICATIONS ARE TO BE REPORTED TO THE ARCHITECT IMMEDIATELY.