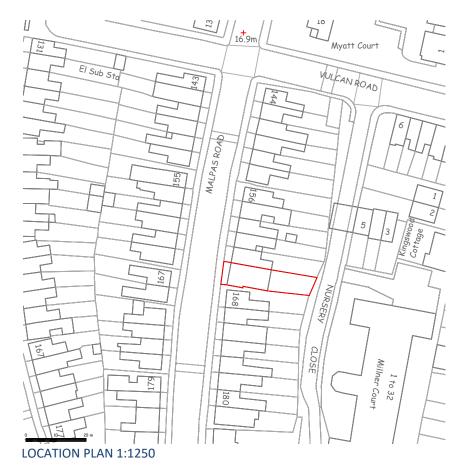

Project Address 166 Malpas Road SE4 1DH

**Client**Wayne and Luis

**Drawing Title**Existing Site and Location Plan

**Drawn** JM

**Checked** DA

**Approved** DA