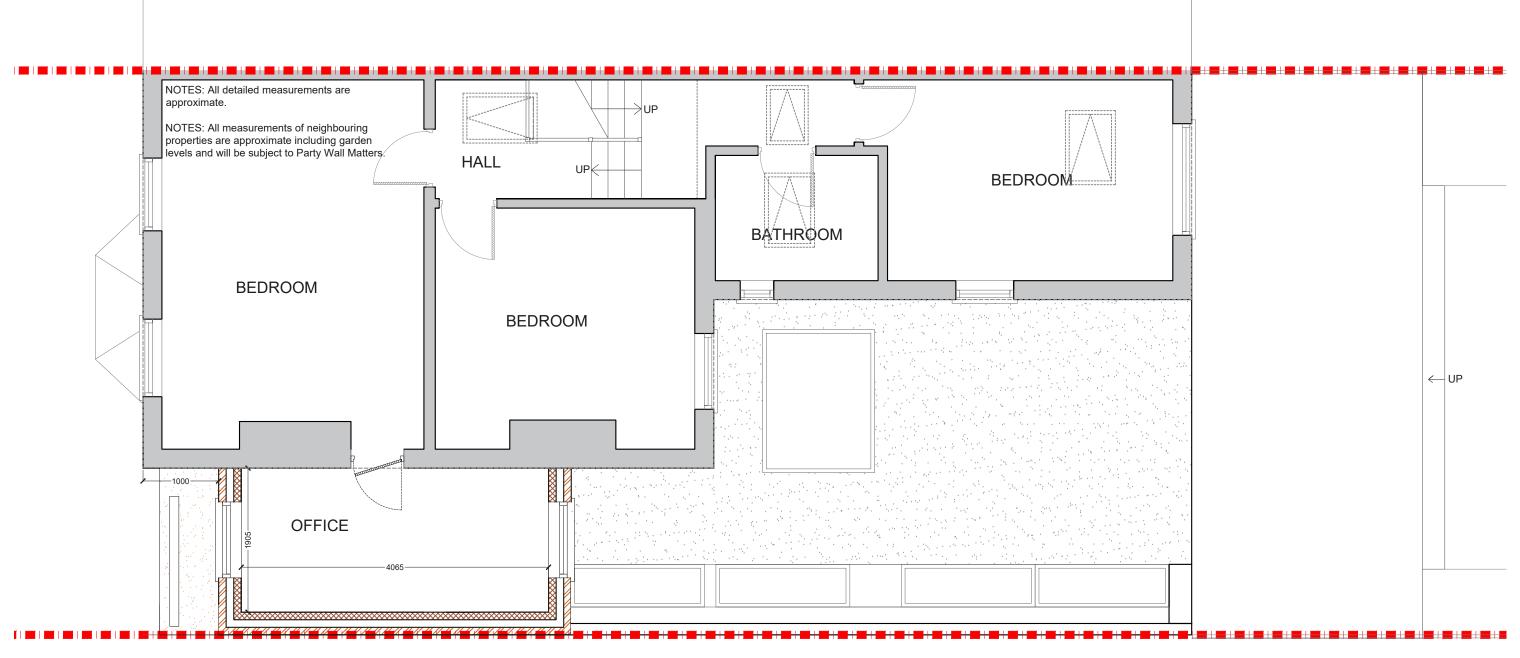

## PROPOSED ROOF PLAN SCALE 1:50

Project Address 166 Malpas Road SE4 1DH

Client

Wayne and Luis

**Drawing Title**Proposed Roof Plan

**Drawn** SD

**Checked** DA

**Approved** DA

### Disclaimer

|   | awing<br>- 11    | g No |     | Re | evision | 1 | North \(\bigcup_{\text{\text{\text{\text{North}}}}\) |   |              |        |  |
|---|------------------|------|-----|----|---------|---|------------------------------------------------------|---|--------------|--------|--|
|   | ate Iss<br>/12/2 |      |     | N  | otes    |   |                                                      |   |              |        |  |
|   |                  |      |     |    |         |   |                                                      | M | eters at 1:5 | 0 - A3 |  |
| 0 | 0.5              | 1    | 1.5 | 2  | 2.5     | 3 | 3.5                                                  | 4 | 4.5          | 5      |  |
|   |                  |      |     |    |         | 1 |                                                      |   |              |        |  |
|   |                  |      |     |    |         |   |                                                      |   |              |        |  |