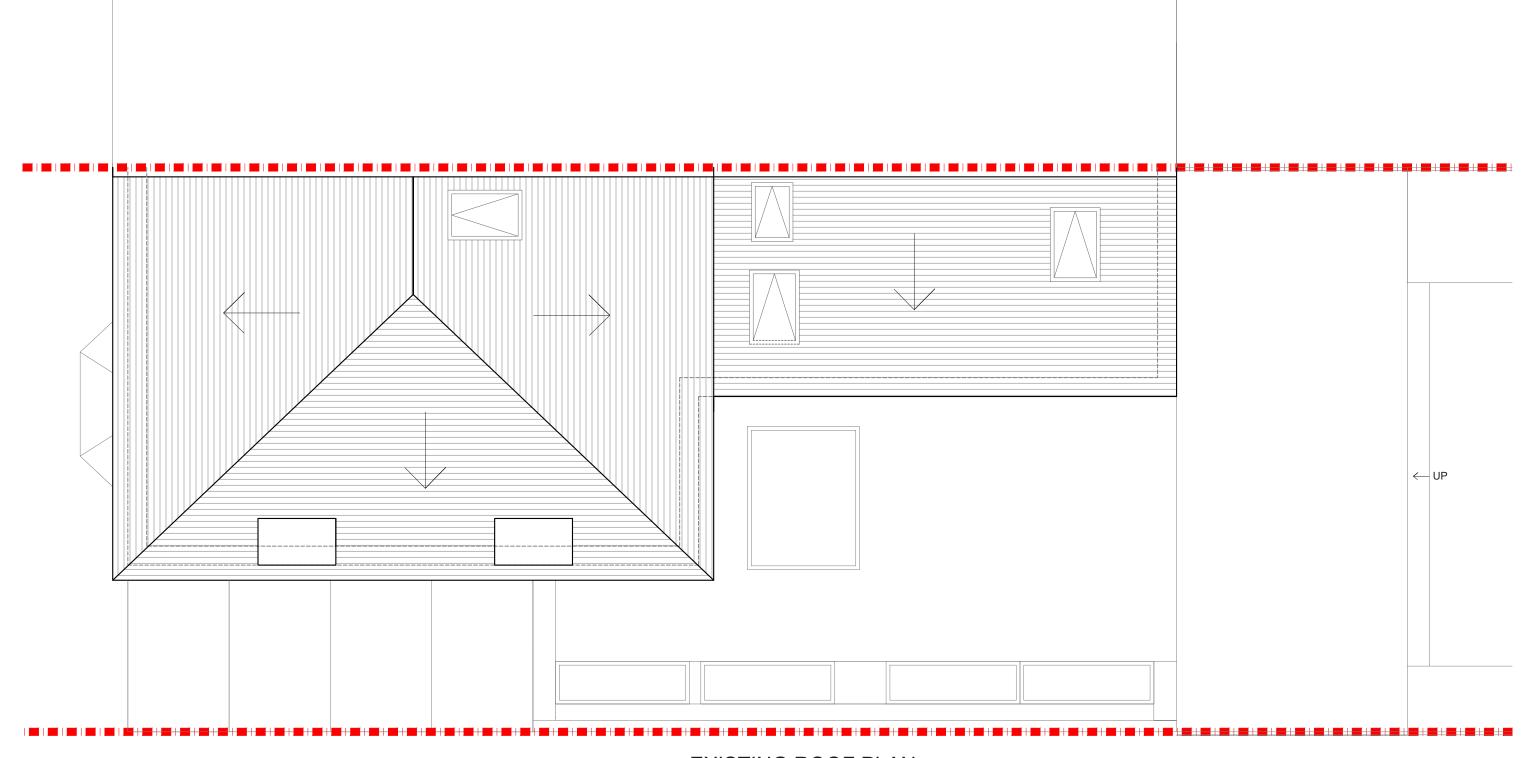

# EXISTING ROOF PLAN SCALE 1:50

Project Address 166 Malpas Road SE4 1DH

Client

Wayne and Luis

**Drawing Title**Existing Roof Plan

**Drawn** SD

**Checked** DA

**Approved** DA