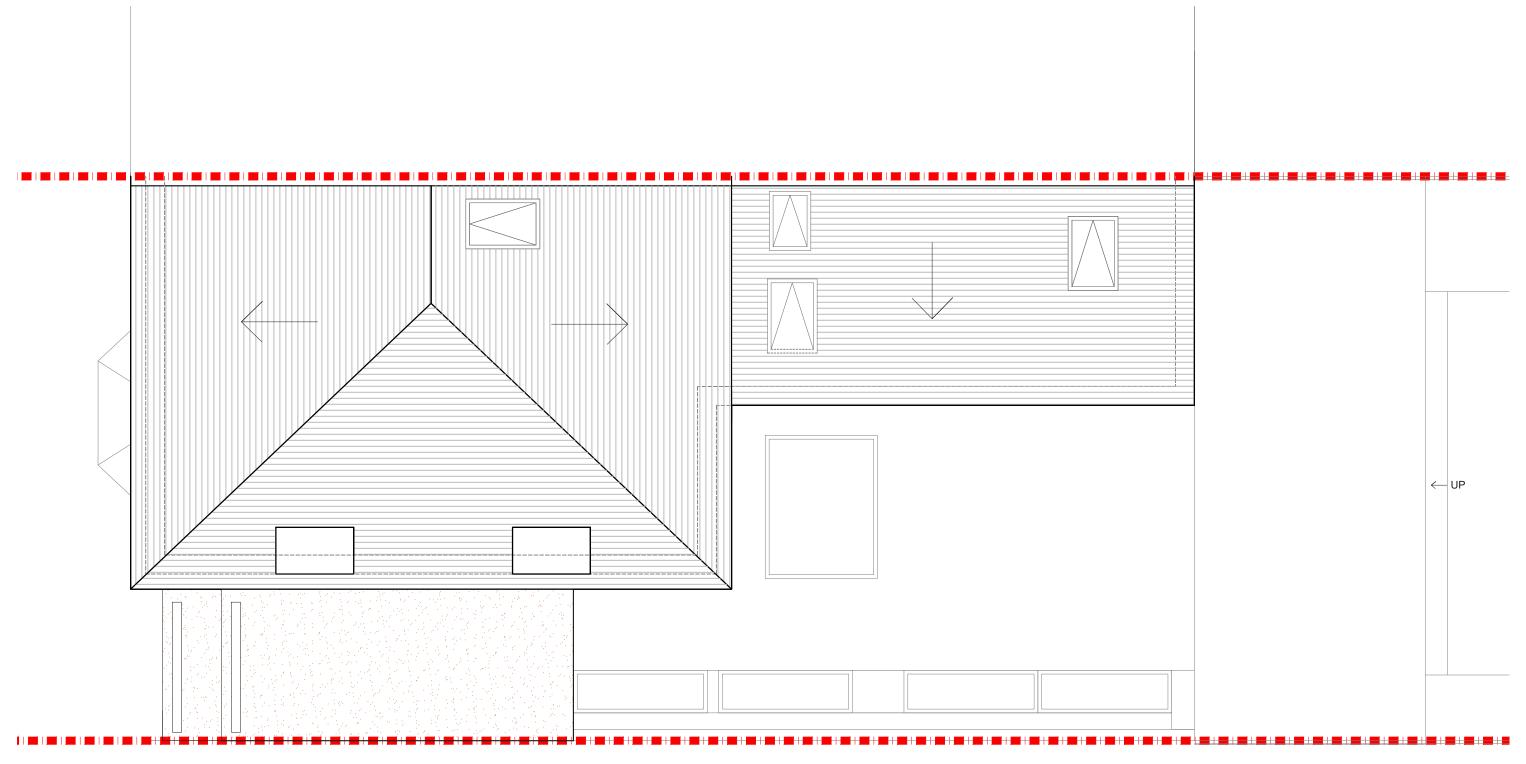

**Project Address** 

Client

Wayne and Luis

**Drawing Title** Proposed Front and Rear Elevation Checked DA

**Approved** DA

|   | awing<br>- 12     | g No |     | Revision Nortl |      |   |     |   |              |        |
|---|-------------------|------|-----|----------------|------|---|-----|---|--------------|--------|
| _ | ate Iss<br>1/12/2 |      |     | N              | otes |   |     |   |              |        |
|   |                   |      |     |                |      |   |     | M | eters at 1:5 | 0 - A3 |
| 0 | 0.5               | 1    | 1.5 | 2              | 2.5  | 3 | 3.5 | 4 | 4.5          | 5      |