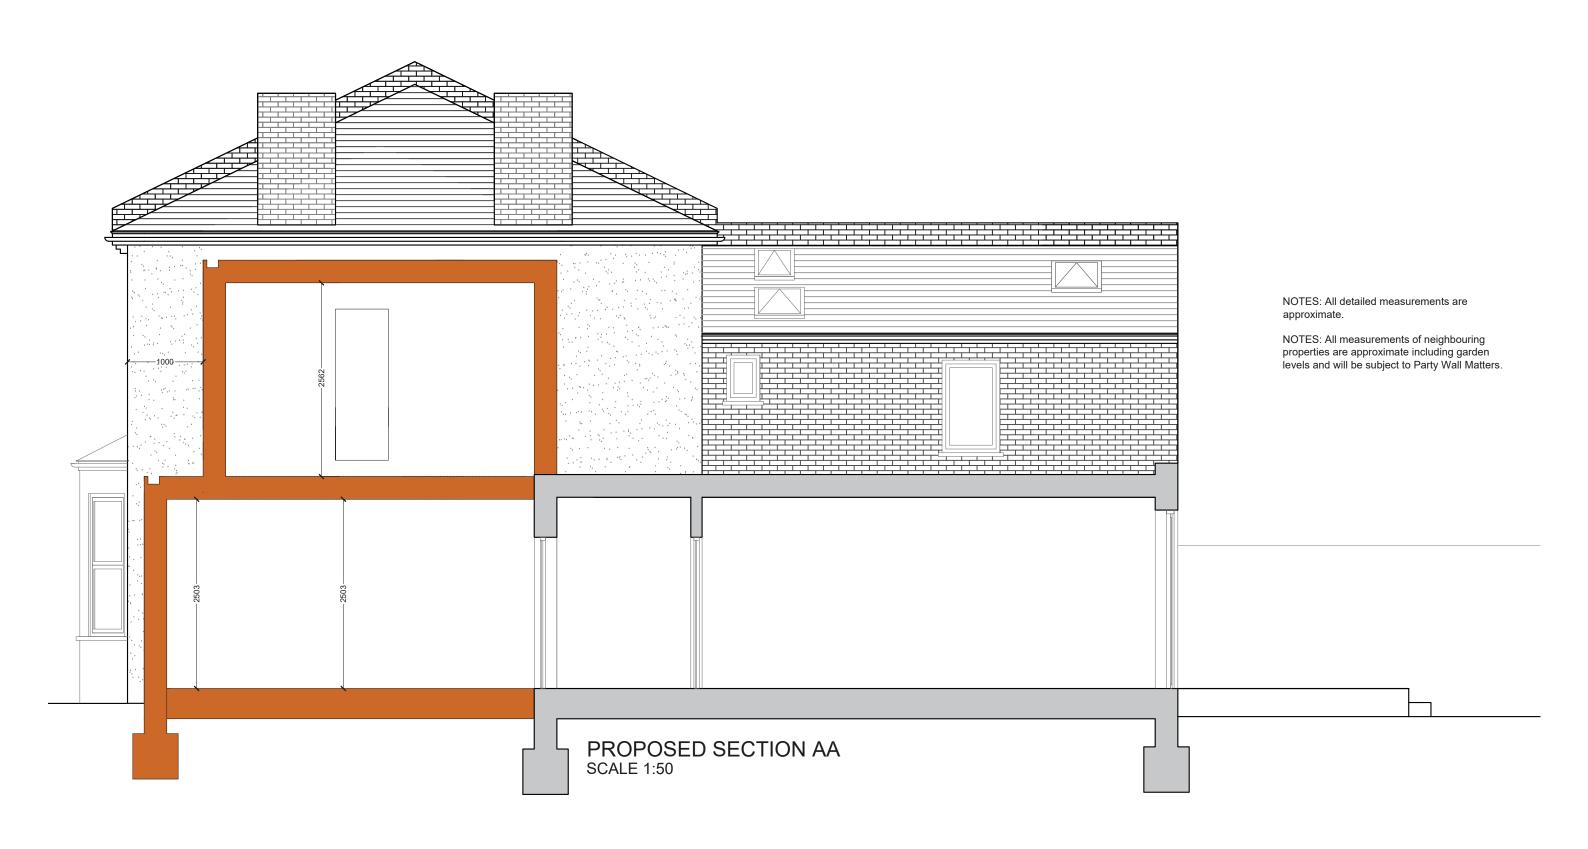

| Project Address<br>166 Malpas Road SE4 1DH |  |
|--------------------------------------------|--|
| Client<br>Wayne and Luis                   |  |
| <b>Drawing Title</b> Proposed Section AA   |  |

**Drawn** SD

**Checked** DA

**Approved** DA