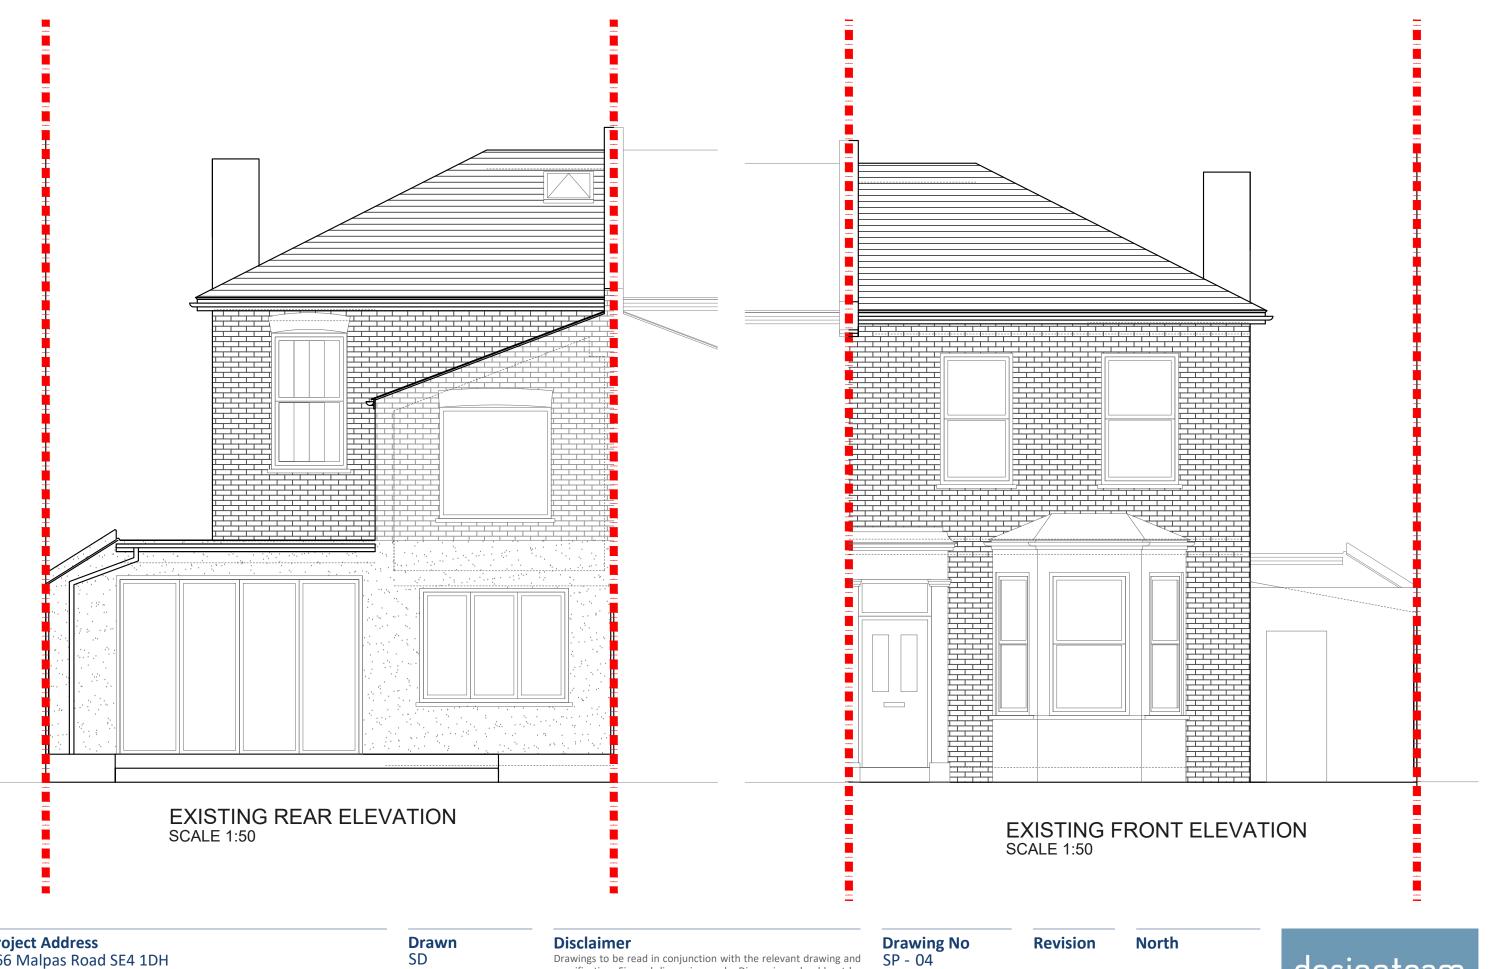

Project Address 166 Malpas Road SE4 1DH

Client

Wayne and Luis

**Drawing Title Existing Rear and Front Elevation**  **Checked** DA

**Approved** DA

| <b>Dra</b><br>SP - | wing<br>04           | g No |     | Re | visior | 1 | Nor | th |              |        |
|--------------------|----------------------|------|-----|----|--------|---|-----|----|--------------|--------|
|                    | <b>e Iss</b><br>12/2 |      |     | N  | otes   |   |     |    |              |        |
|                    |                      |      |     |    |        |   |     | M  | eters at 1:5 | 0 - A3 |
| 0                  | 0.5                  | 1    | 1.5 | 2  | 2.5    | 3 | 3.5 | 4  | 4.5          | 5      |