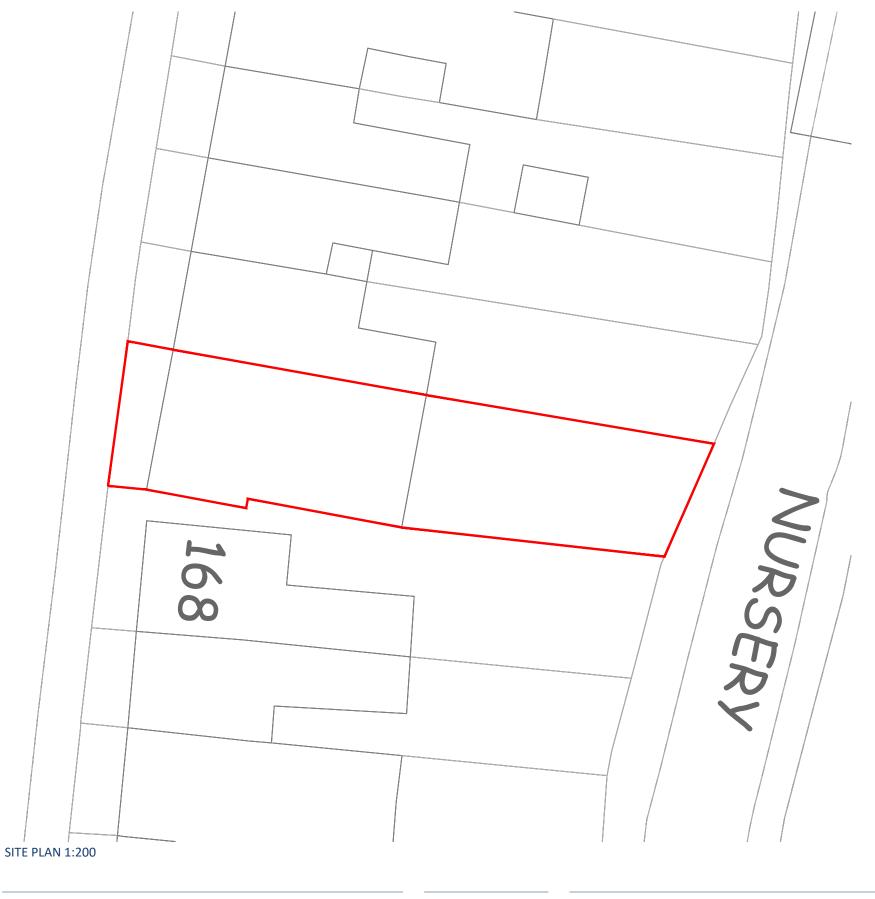

Project Address 166 Malpas Road SE4 1DH

**Client**Wayne and Luis

**Drawing Title**Existing Site and Location Plan

**Drawn** JM

**Checked** DA

**Approved** DA