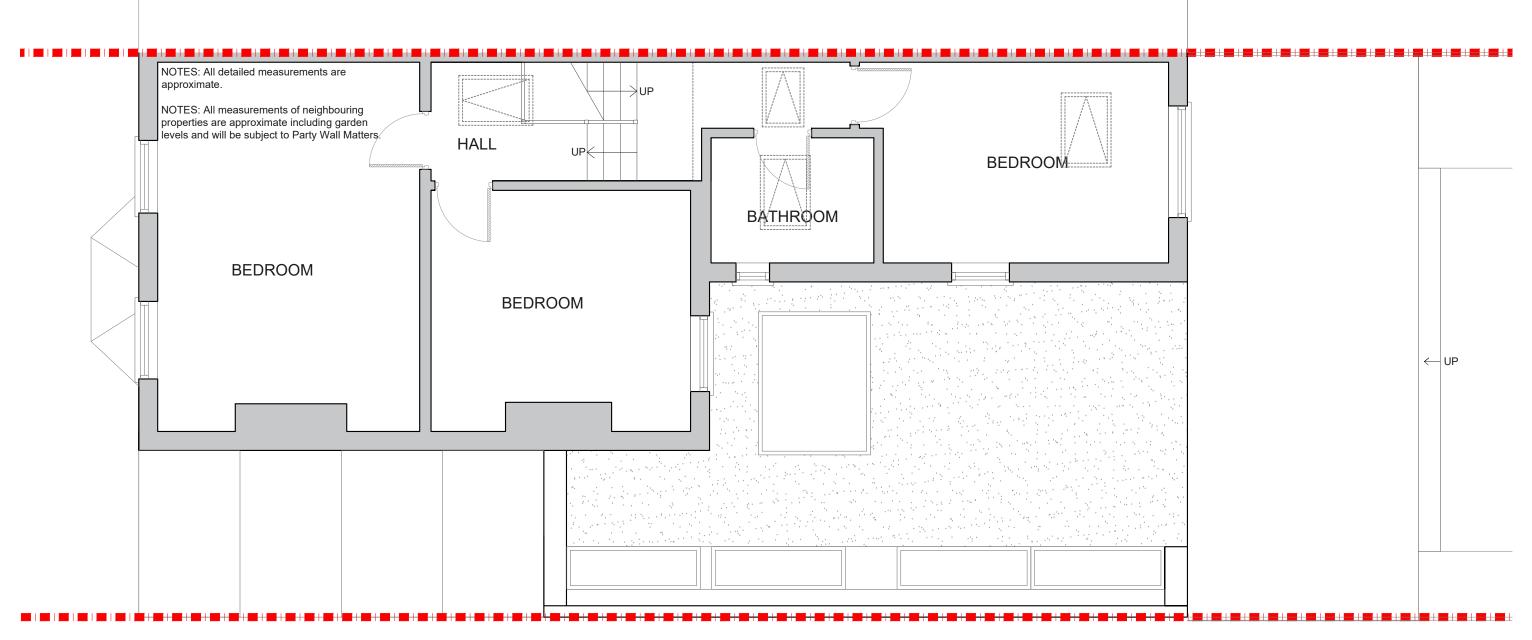

EXISTING FIRST FLOOR PLAN SCALE 1:50

Project Address
166 Malpas Road SE4 1DH

Client
Wayne and Luis

Checked
DA

Drawing Title
Existing First Floor Plan

Drawing Title
DA

sub-contractor orders. Third parties to take their own site measurements. Site boundaries are indicative only and are subject to confirmation with land registry. A party wall surveyor should be consulted to ascertain whether adjoining owners are notifiable.