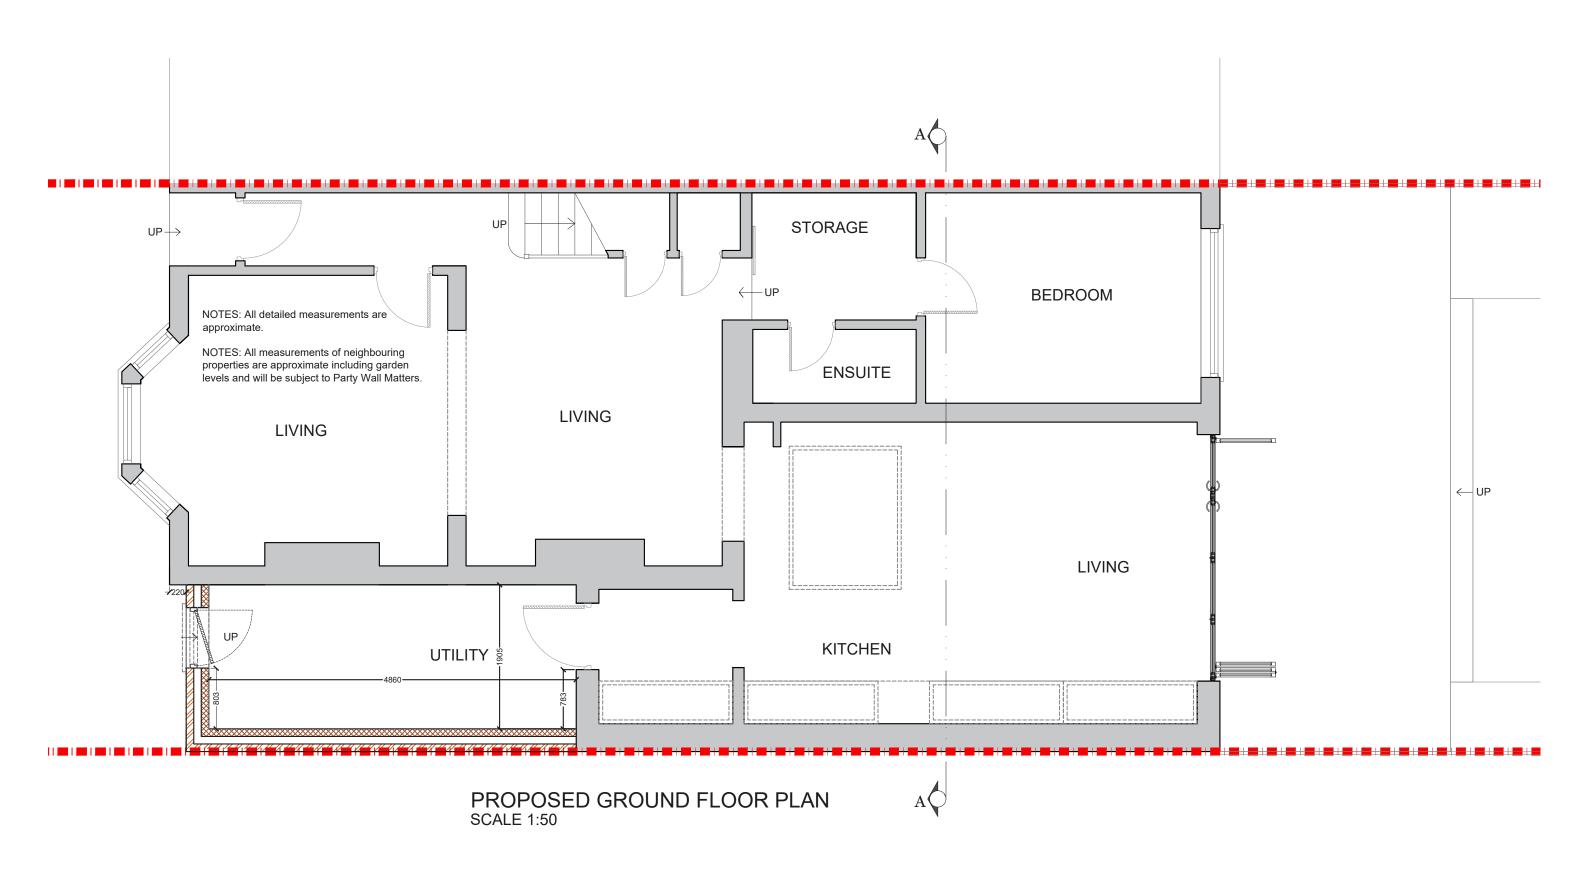

# PROPOSED FIRST FLOOR PLAN SCALE 1:50

Project Address
166 Malpas Road SE4 1DH

Client
Wayne and Luis

Checked
DA

Drawing Title
Proposed First Floor Plan

Drawing Title
Proposed First Floor Plan

Disclaimer

Drawings to be read in conjunction with the relevant drawing and specification. Figured dimensions only. Dimensions should not be relied upon for the purposes of ordering material or placing sub-contractor orders. Third parties to take their own site measurements. Site boundaries are indicative only and are subject to confirmation with land registry. A party wall surveyor should be consulted to ascertain whether adjoining owners are notifiable. On planning drawings, all structural beams, openings, lintels and any other bearings are indicative and are subject to review from a structural engineer. All drawings are subject to onsite inspection.