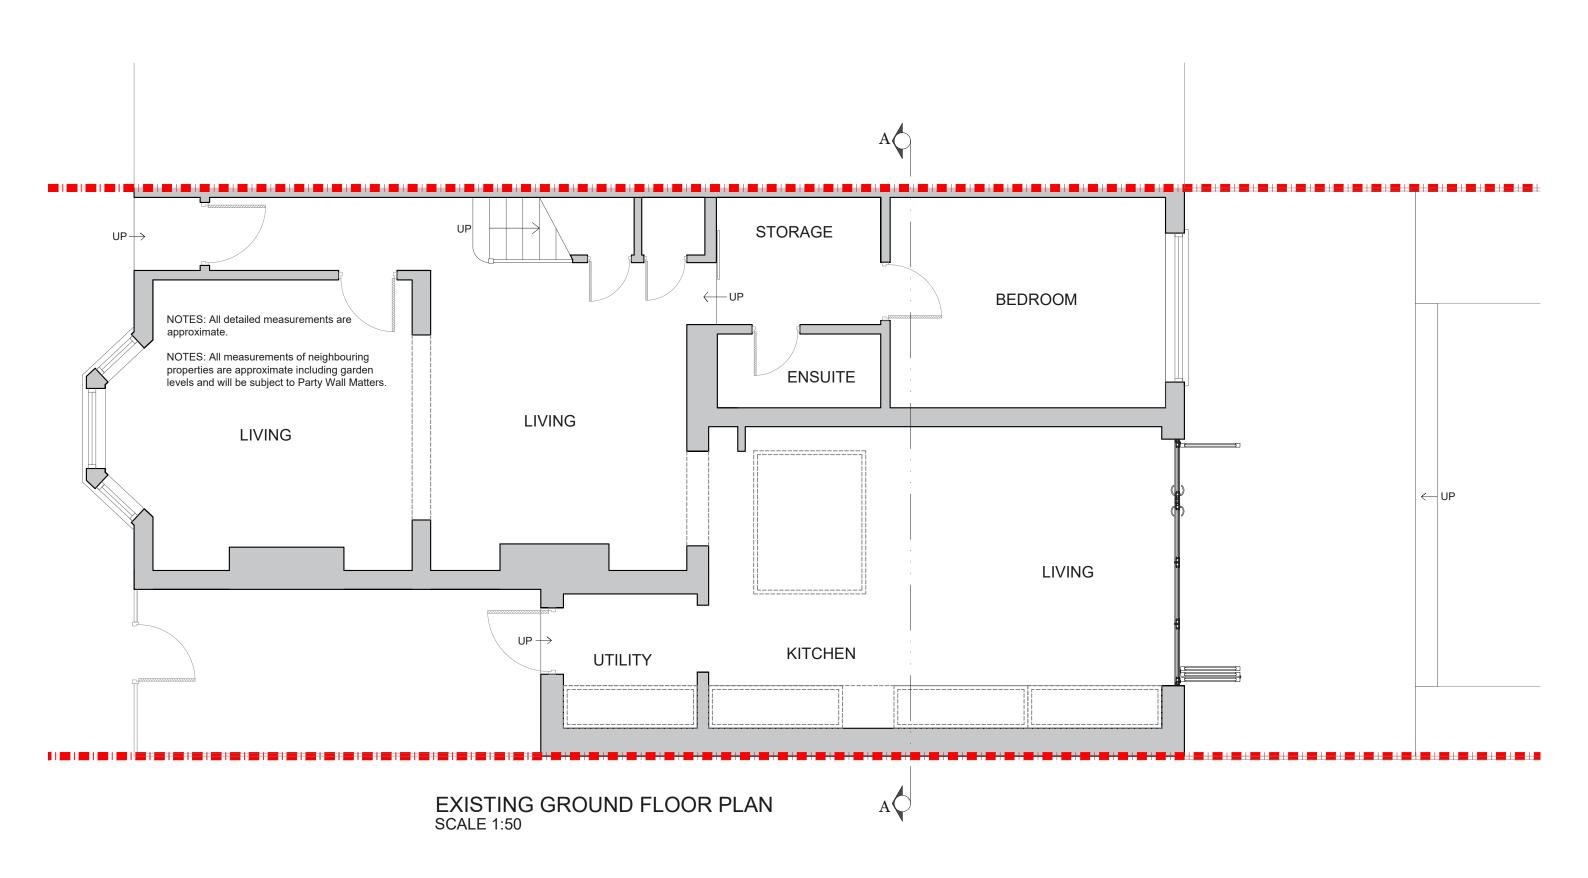

EXISTING FIRST FLOOR PLAN SCALE 1:50

Project Address
166 Malpas Road SE4 1DH

Client
Wayne and Luis

Checked
DA

Drawing Title
Existing First Floor Plan

Drawing Title
DA

sub-contractor orders. Third parties to take their own site measurements. Site boundaries are indicative only and are subject to confirmation with land registry. A party wall surveyor should be consulted to ascertain whether adjoining owners are notifiable.