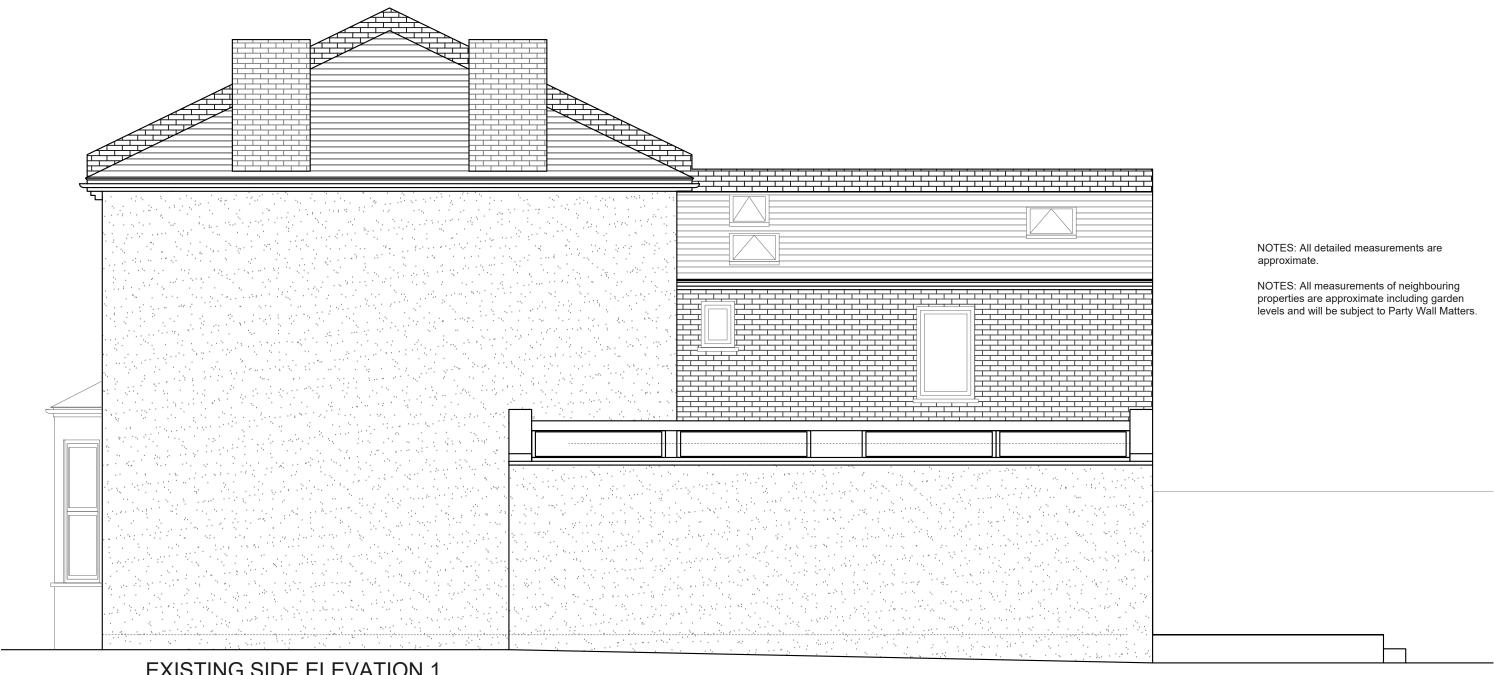

EXISTING SIDE ELEVATION 1 SCALE 1:50

Project Address 166 Malpas Road SE4 1DH

Client

Wayne and Luis

**Drawing Title**Existing Side Elevation 1

**Drawn** SD

**Checked** DA

**Approved** DA