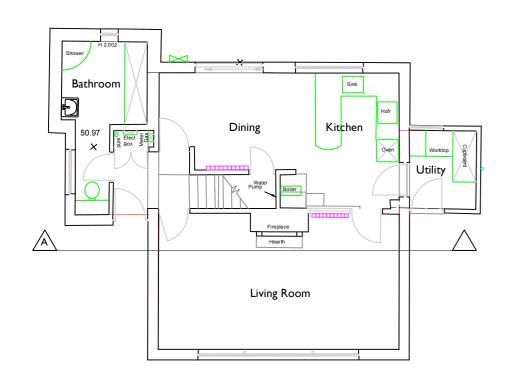

Note

The copyright of this drawing is retained by Alan Leather Associates Ltd. This drawing is not to be used in whole or part other than for the intended purposes and is to be read in conjunction with all associated drawings, Consultants details and specifications. Do not scale (electronically or by hand) for construction purposes only.







## **EXISTING GROUND FLOOR PLAN**

Gross Internal Floor Area 61m2

## **EXISTING FIRST FLOOR PLAN**

Gross Internal Floor Area 39m2

**EXISTING ROOF PLAN** 

Total Gross Internal Floor Area 100m2

\_AN Rev

**ALA**ARCHITECTS

Alan Leather Associates Ltd Chartered Architects 45 Charlestown Road, Charlestown

RIBA ₩₩

St Austell, Cornwall, PL25 3NJ
Tel: 01726 65924/67325
Fax: 01726 61480

E-Mail:ala@alanleatherassociates.co.uk

Job: 40 VICARAGE MEADOW
FOWEY

ob: 40 VICARAGE MEADOW FOWEY CORNWALL PL23 IEA

REPLACEMENT DWELLING
EXISTING GROUND, FIRST FLOOR & ROOF PLANS

DS 1826 SU 02

Date: Scale: Paper size:

MAY 2023 I:100 A3

Drawn By: Drawing Number:

TL