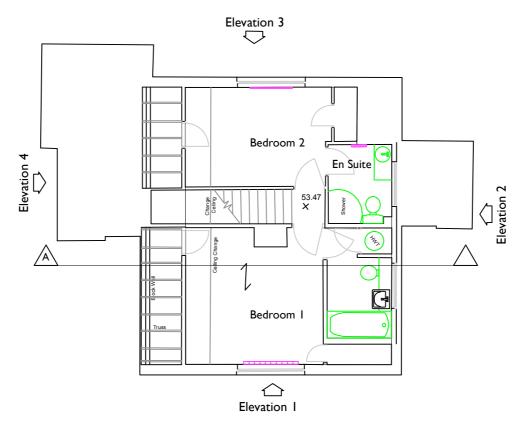

## **EXISTING FIRST FLOOR PLAN**

Gross Internal Floor Area 39m2

**EXISTING ROOF PLAN** 

Total Gross Internal Floor Area 100m2

\_AN Rev

**ALA**ARCHITECTS

Alan Leather Associates Ltd Chartered Architects 45 Charlestown Road, Charlestown