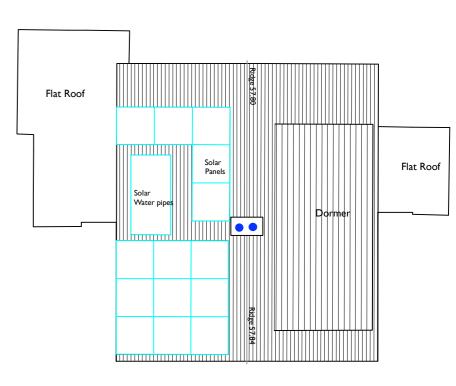

## **EXISTING FIRST FLOOR PLAN**

Gross Internal Floor Area 39m2

**EXISTING ROOF PLAN** 

Total Gross Internal Floor Area 100m2

\_AN Rev

**ALA**ARCHITECTS

Alan Leather Associates Ltd Chartered Architects 45 Charlestown Road, Charlestown