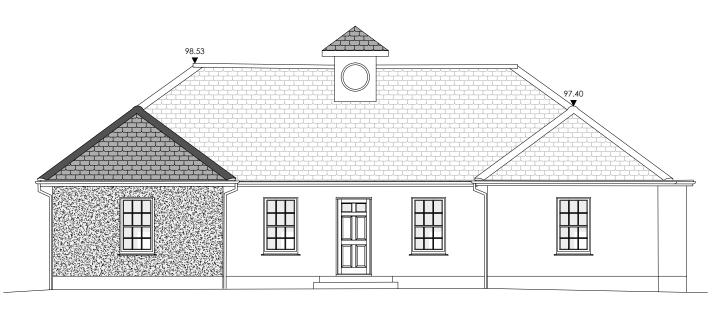

01 FRONT (WEST-FACING) ELEVATION

MATERIALS
Grey fibre cement roof coverings.
Black half-round ridge tiles
Smooth-render walls painted white
White uPVC doors
White uPVC sash-style windows
White uPVC fascias and soffits
White uPVC rainwater goods