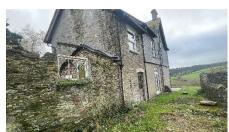

Garden view of remains of dairy

Courtyard view of remains of dairy

Neighbouring barn conversions (with metal roofs)