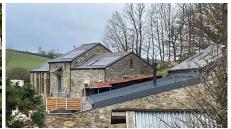

Garden view of remains of dairy

Courtyard view of remains of dairy

Neighbouring barn conversions (with metal roofs)