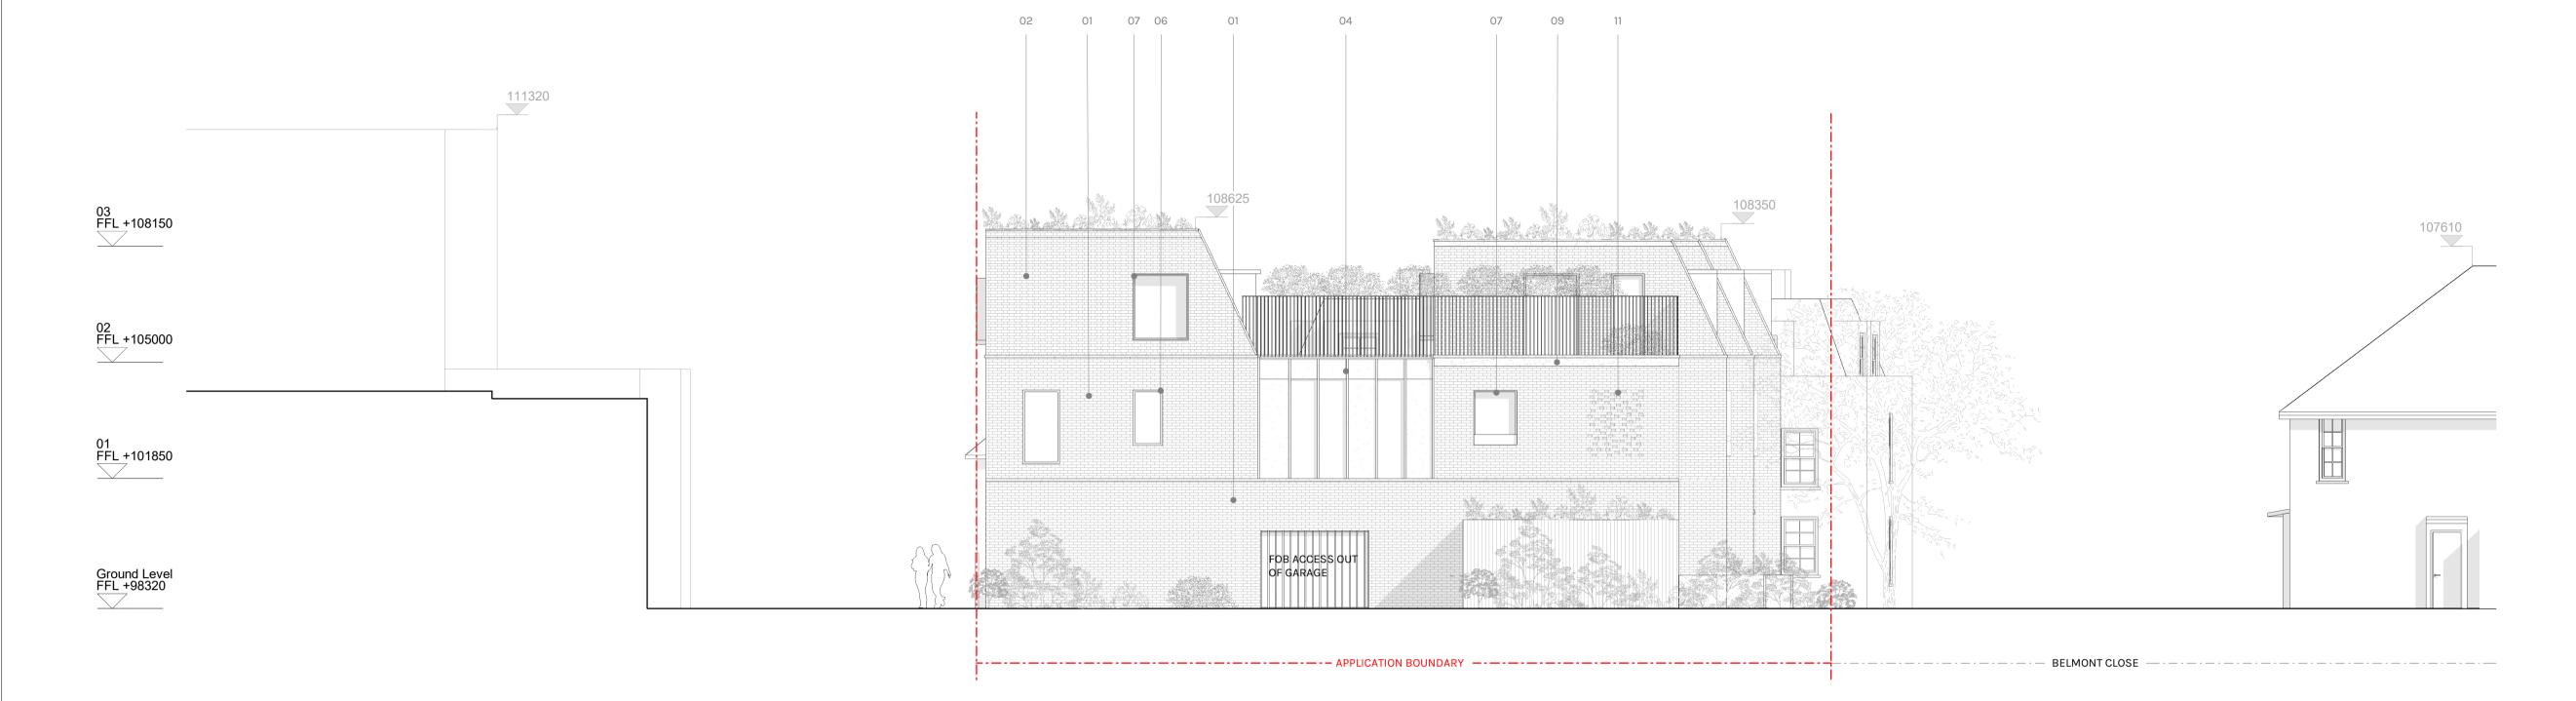

Project address

Belmont Close Cockfosters BARNET

EN4 9LS

Client Private

Sheet number 1121-DFA-PL - 106

Sheet name

Proposed North and South Elevation

Sheet scale As indicated

Material Key

01 - Pink Brick - Flemish Bond

02 - Pink Brick - Proturding brick coursing

03 - Pink pigmented concrete

04 - Pink coloured metal work

05 - Green coloured metal work

06 - Pink aluminium window frame

07 - Green aluminium window frame (\* Obscure glazing to 1800mm)

08 - Green timber front door

09 - Pre-Cast Pink concrete banding

10 - Blind window brick detail

11 - Hit and Miss privacy window detail

12 - Pink metal railing

13 - Oriel Window with Obscure Front Glazing

14 - Red-Brown Clay Tile

DOWEN FARMER ARCHITECTS

Unit 601, Level 6, Peckham Levels, 95A Rye Ln, London SE15 4ST

T: 020 8058 7997 W: www.dowenfarmer.com

Project

**Belmont Close** 