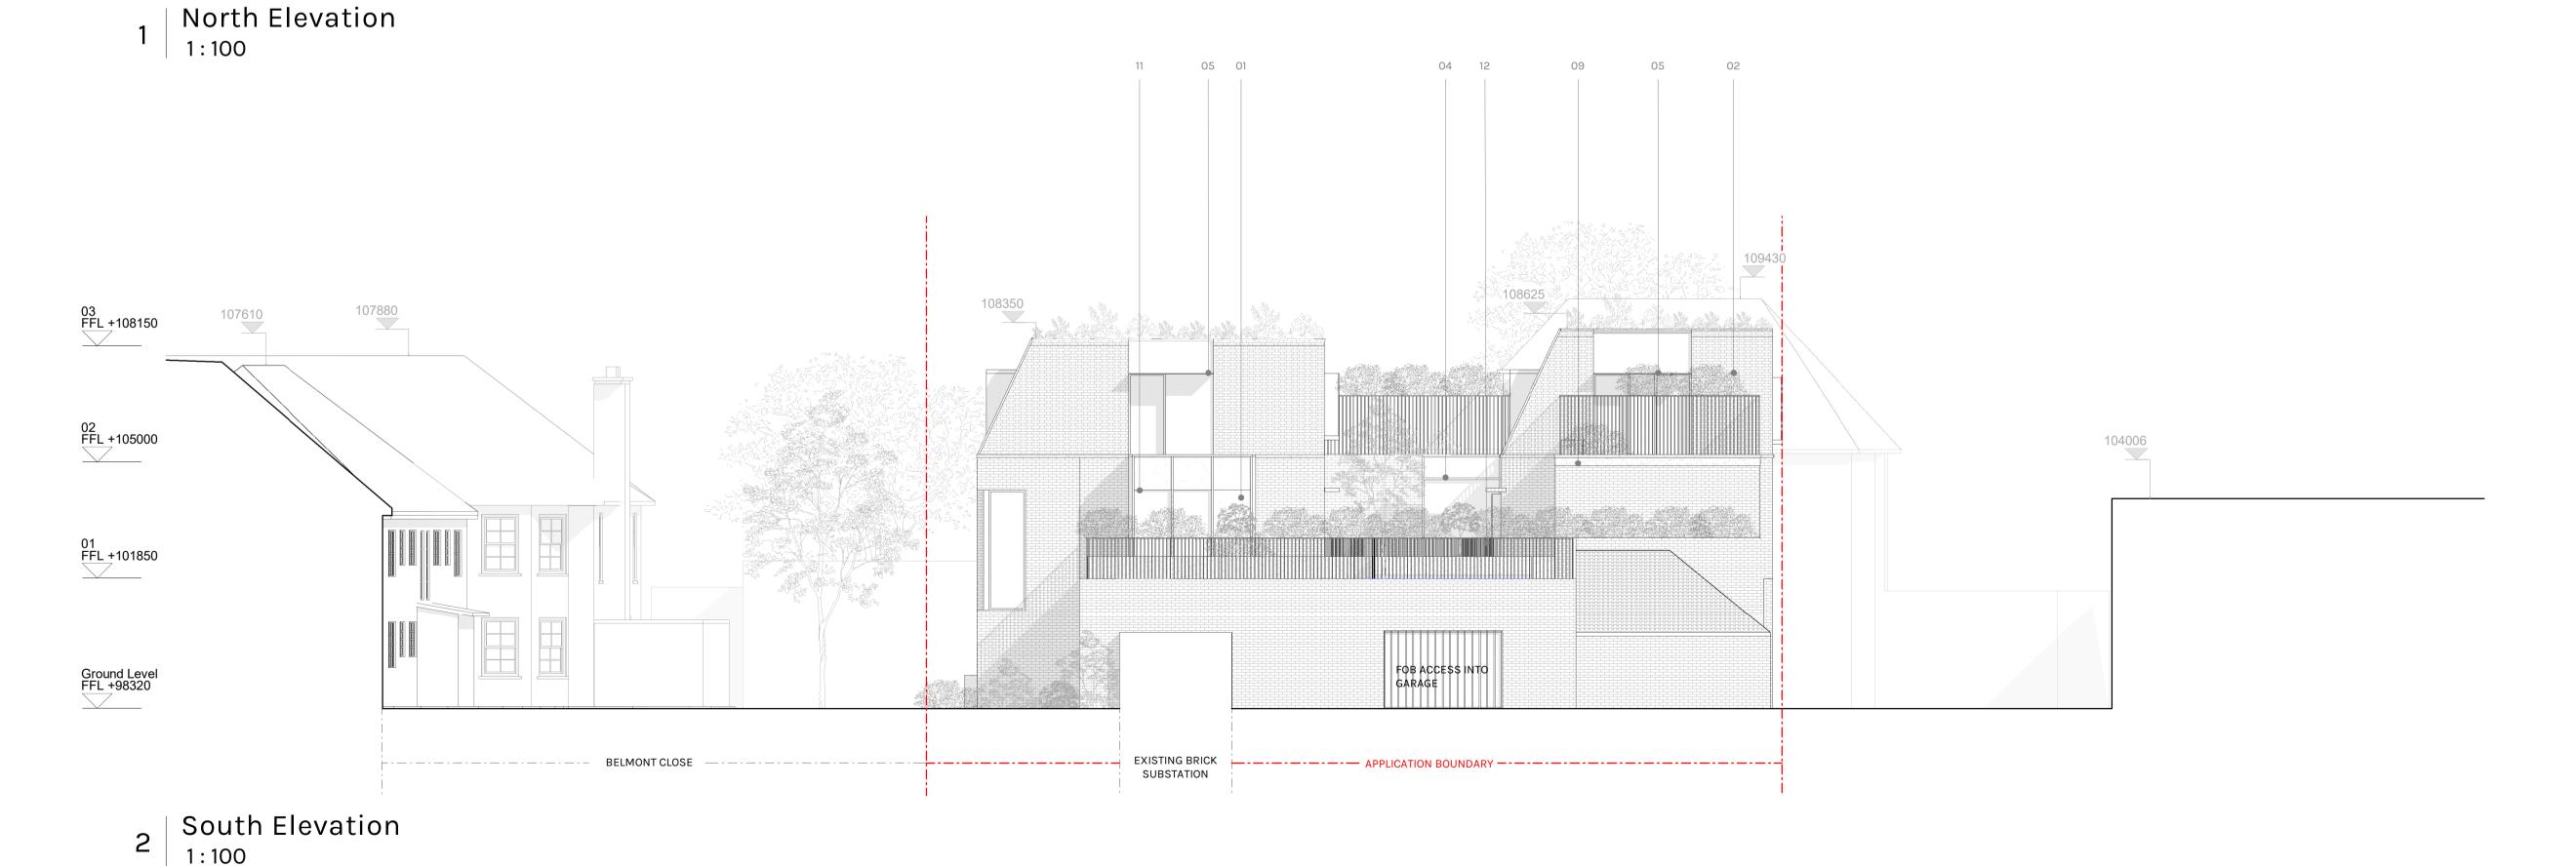

Project address

Belmont Close Cockfosters BARNET

EN4 9LS

Client Private

Sheet number 1121-DFA-PL - 106

Sheet name

Proposed North and South Elevation

Sheet scale As indicated

Material Key

01 - Pink Brick - Flemish Bond

02 - Pink Brick - Proturding brick coursing

03 - Pink pigmented concrete

04 - Pink coloured metal work

05 - Green coloured metal work

06 - Pink aluminium window frame

07 - Green aluminium window frame (\* Obscure glazing to 1800mm)

08 - Green timber front door

09 - Pre-Cast Pink concrete banding

10 - Blind window brick detail

11 - Hit and Miss privacy window detail

12 - Pink metal railing

13 - Oriel Window with Obscure Front Glazing

14 - Red-Brown Clay Tile

DOWEN FARMER ARCHITECTS

Unit 601, Level 6, Peckham Levels, 95A Rye Ln, London SE15 4ST

T: 020 8058 7997 W: www.dowenfarmer.com

Project

**Belmont Close** 