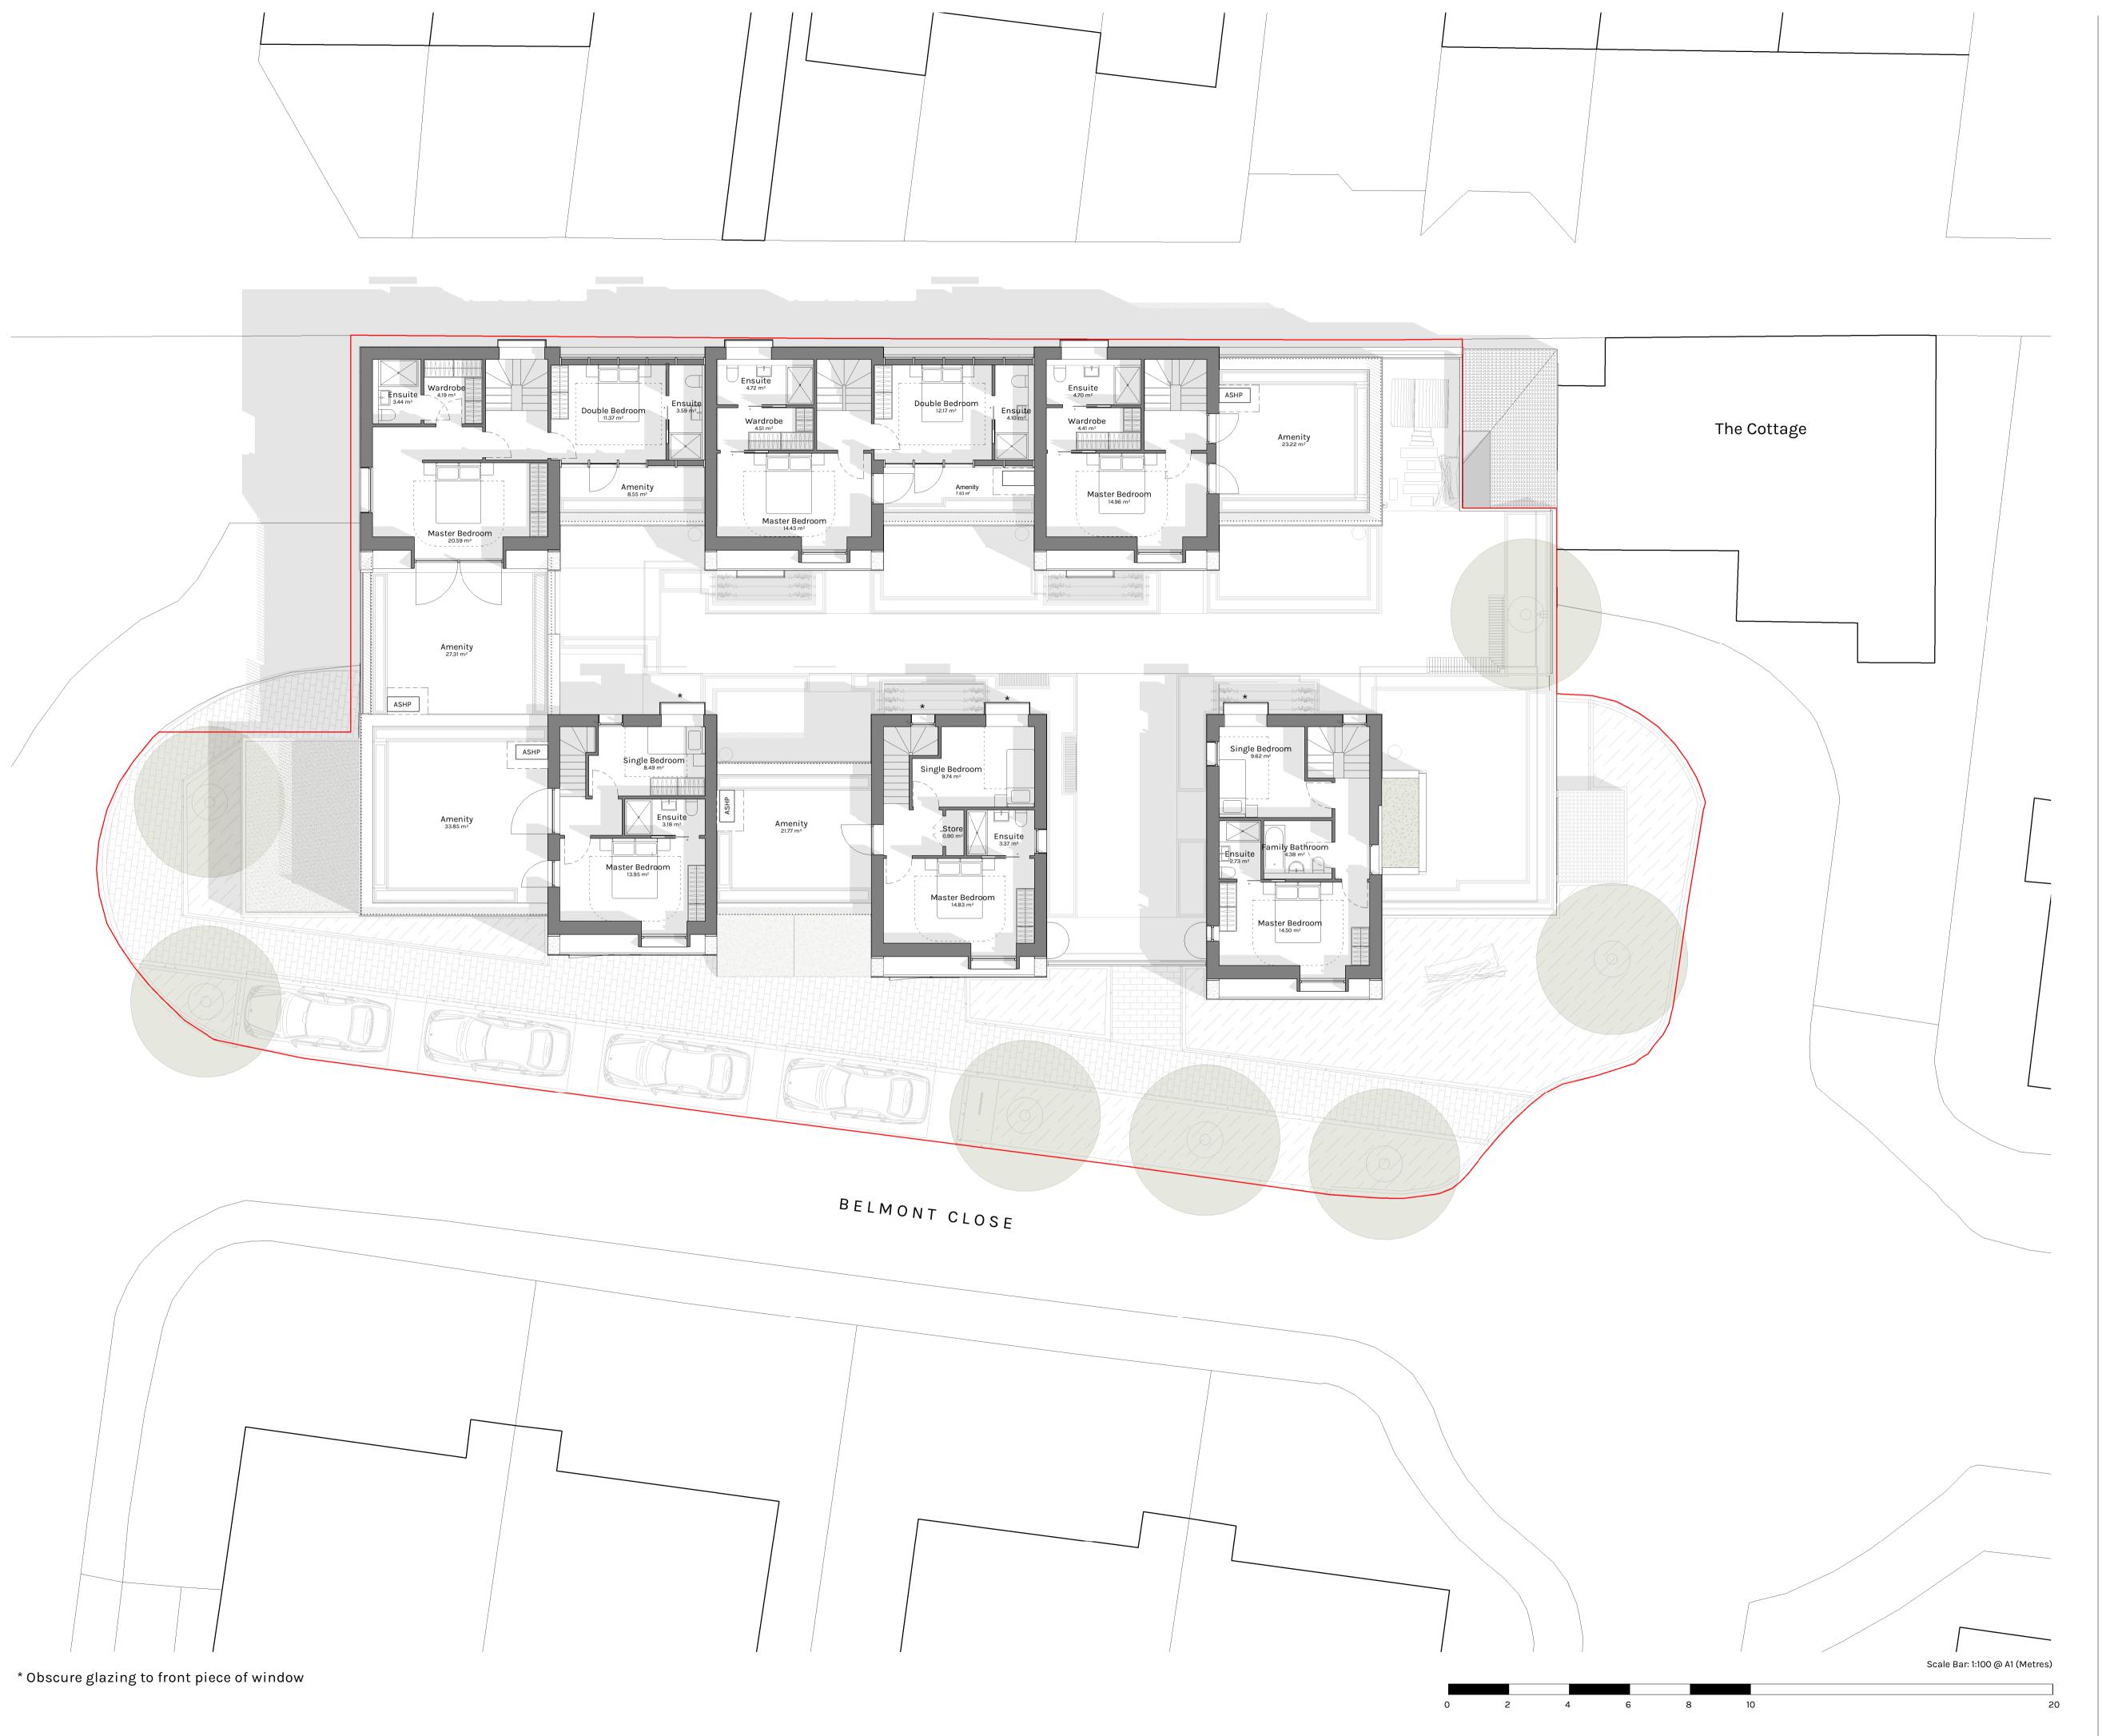

DOWEN FARMER ARCHITECTS

Unit 601, Level 6, Peckham Levels, 95A Rye Ln, London SE15 4ST

T: 020 8058 7997 W: www.dowenfarmer.com

Project

**Belmont Close** 

Project address

Belmont Close Cockfosters BARNET EN4 9LS

Client

Private

Sheet number 1121-DFA-PL - 104

Sheet name

Proposed Second Floor Plan

Sheet scale
As indicated

@ A1

Date/time 30/11/2023 15:03:13

Rev Description Date Issued Checked
1 Planning Issue 30/11/23 ZI JD

Project status