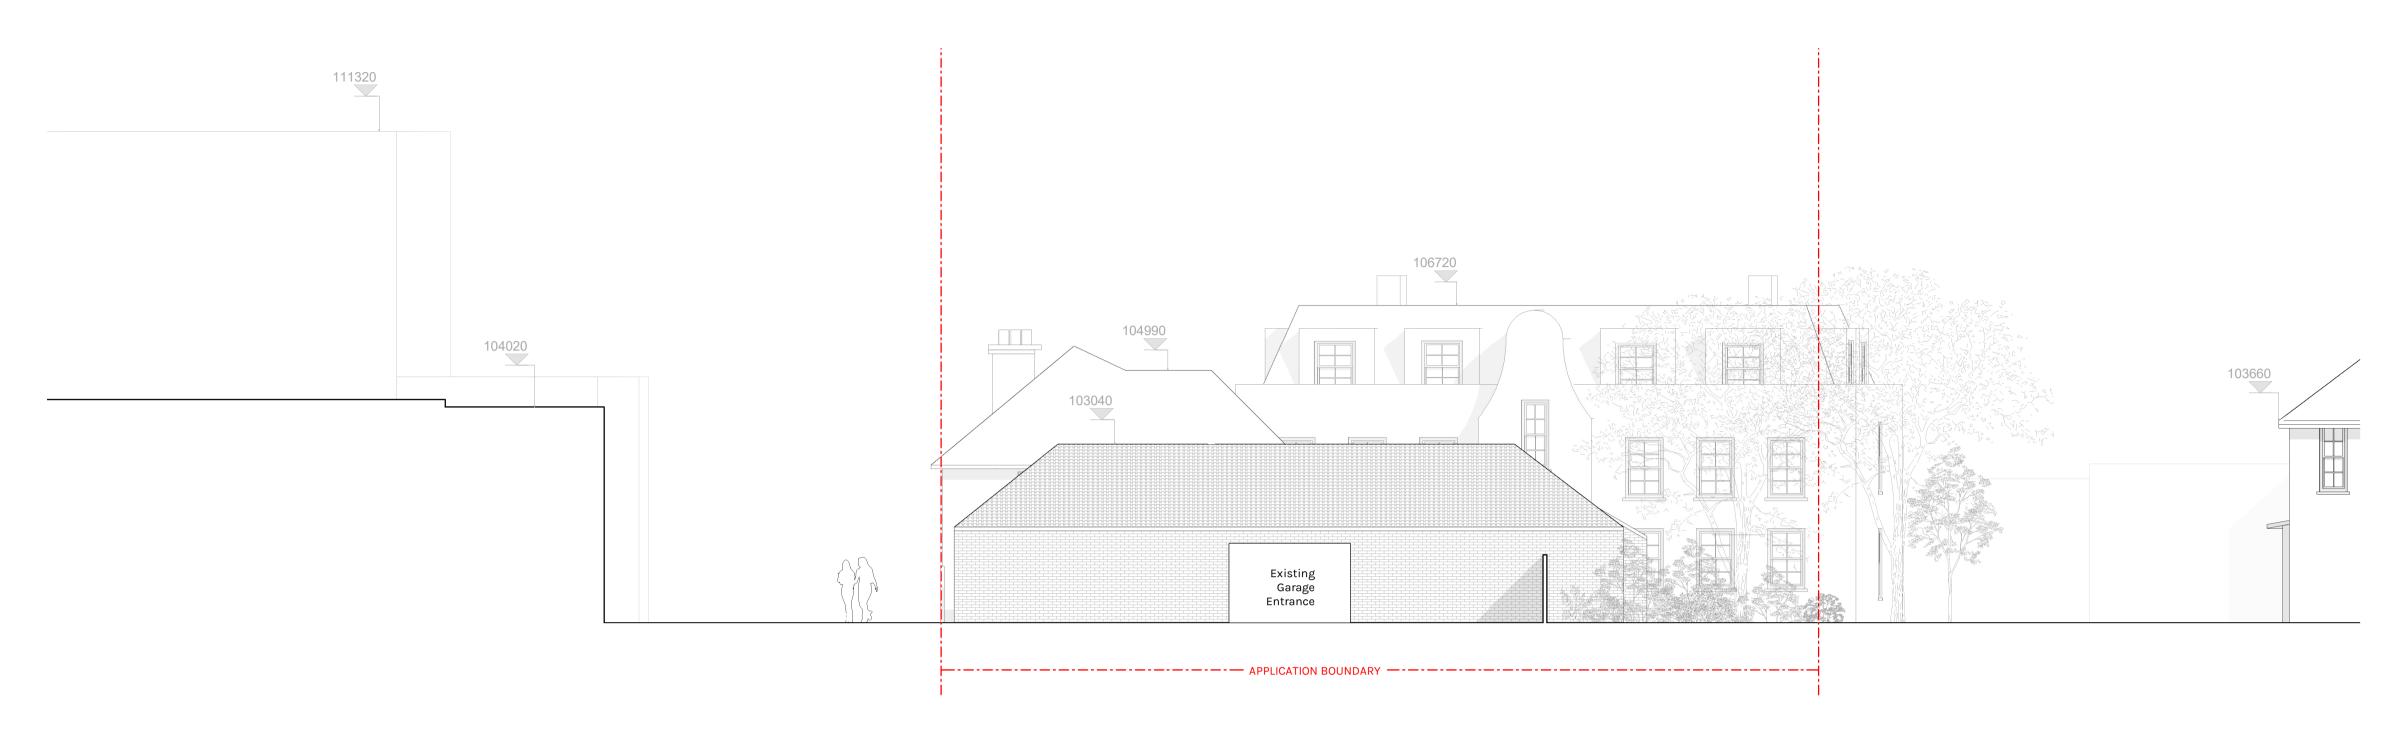

1 | North Elevation - Existing

2 | South Elevation - Existing 1:100

Scale Bar: 1:100 @ A1 (Metres)

0 2 4 6 8 10 20

DOWEN FARMER ARCHITECTS

Unit 601, Level 6, Peckham Levels, 95A Rye Ln, London SE15 4ST

T: 020 8058 7997 W: www.dowenfarmer.com

Project

**Belmont Close** 

Project address

Belmont Close Cockfosters BARNET

EN4 9LS

Client

Private

Sheet number 1121-DFA-PL - 005

Sheet name

Existing North and South Elevation

Sheet scale

As indicated @ A1

Date/time

30/11/2023 15:01:58

Rev Description Date Issued Checked

Planning Issue 30/11/23 ZI