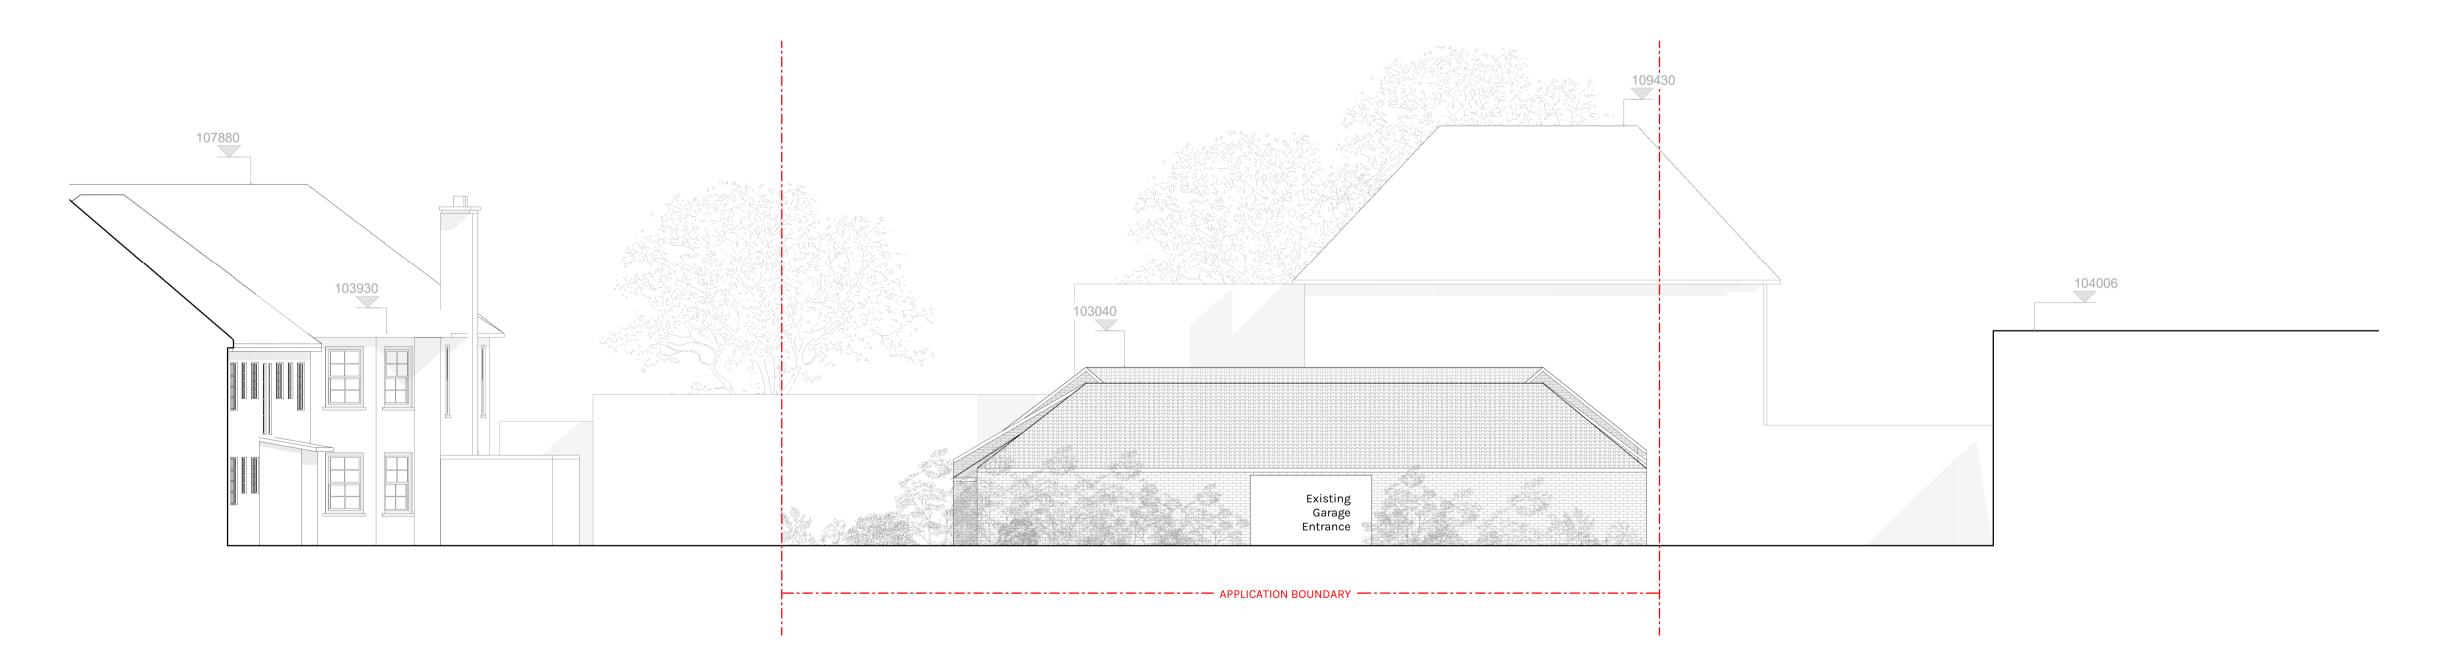

1 | North Elevation - Existing

2 | South Elevation - Existing 1:100

Scale Bar: 1:100 @ A1 (Metres)

0 2 4 6 8 10 20

DOWEN FARMER ARCHITECTS

Unit 601, Level 6, Peckham Levels, 95A Rye Ln, London SE15 4ST

T: 020 8058 7997 W: www.dowenfarmer.com

Project

**Belmont Close** 

Project address

Belmont Close Cockfosters BARNET

EN4 9LS

Client

Private

Sheet number 1121-DFA-PL - 005

Sheet name

Existing North and South Elevation

Sheet scale

As indicated @ A1

Date/time

30/11/2023 15:01:58

Rev Description Date Issued Checked

Planning Issue 30/11/23 ZI