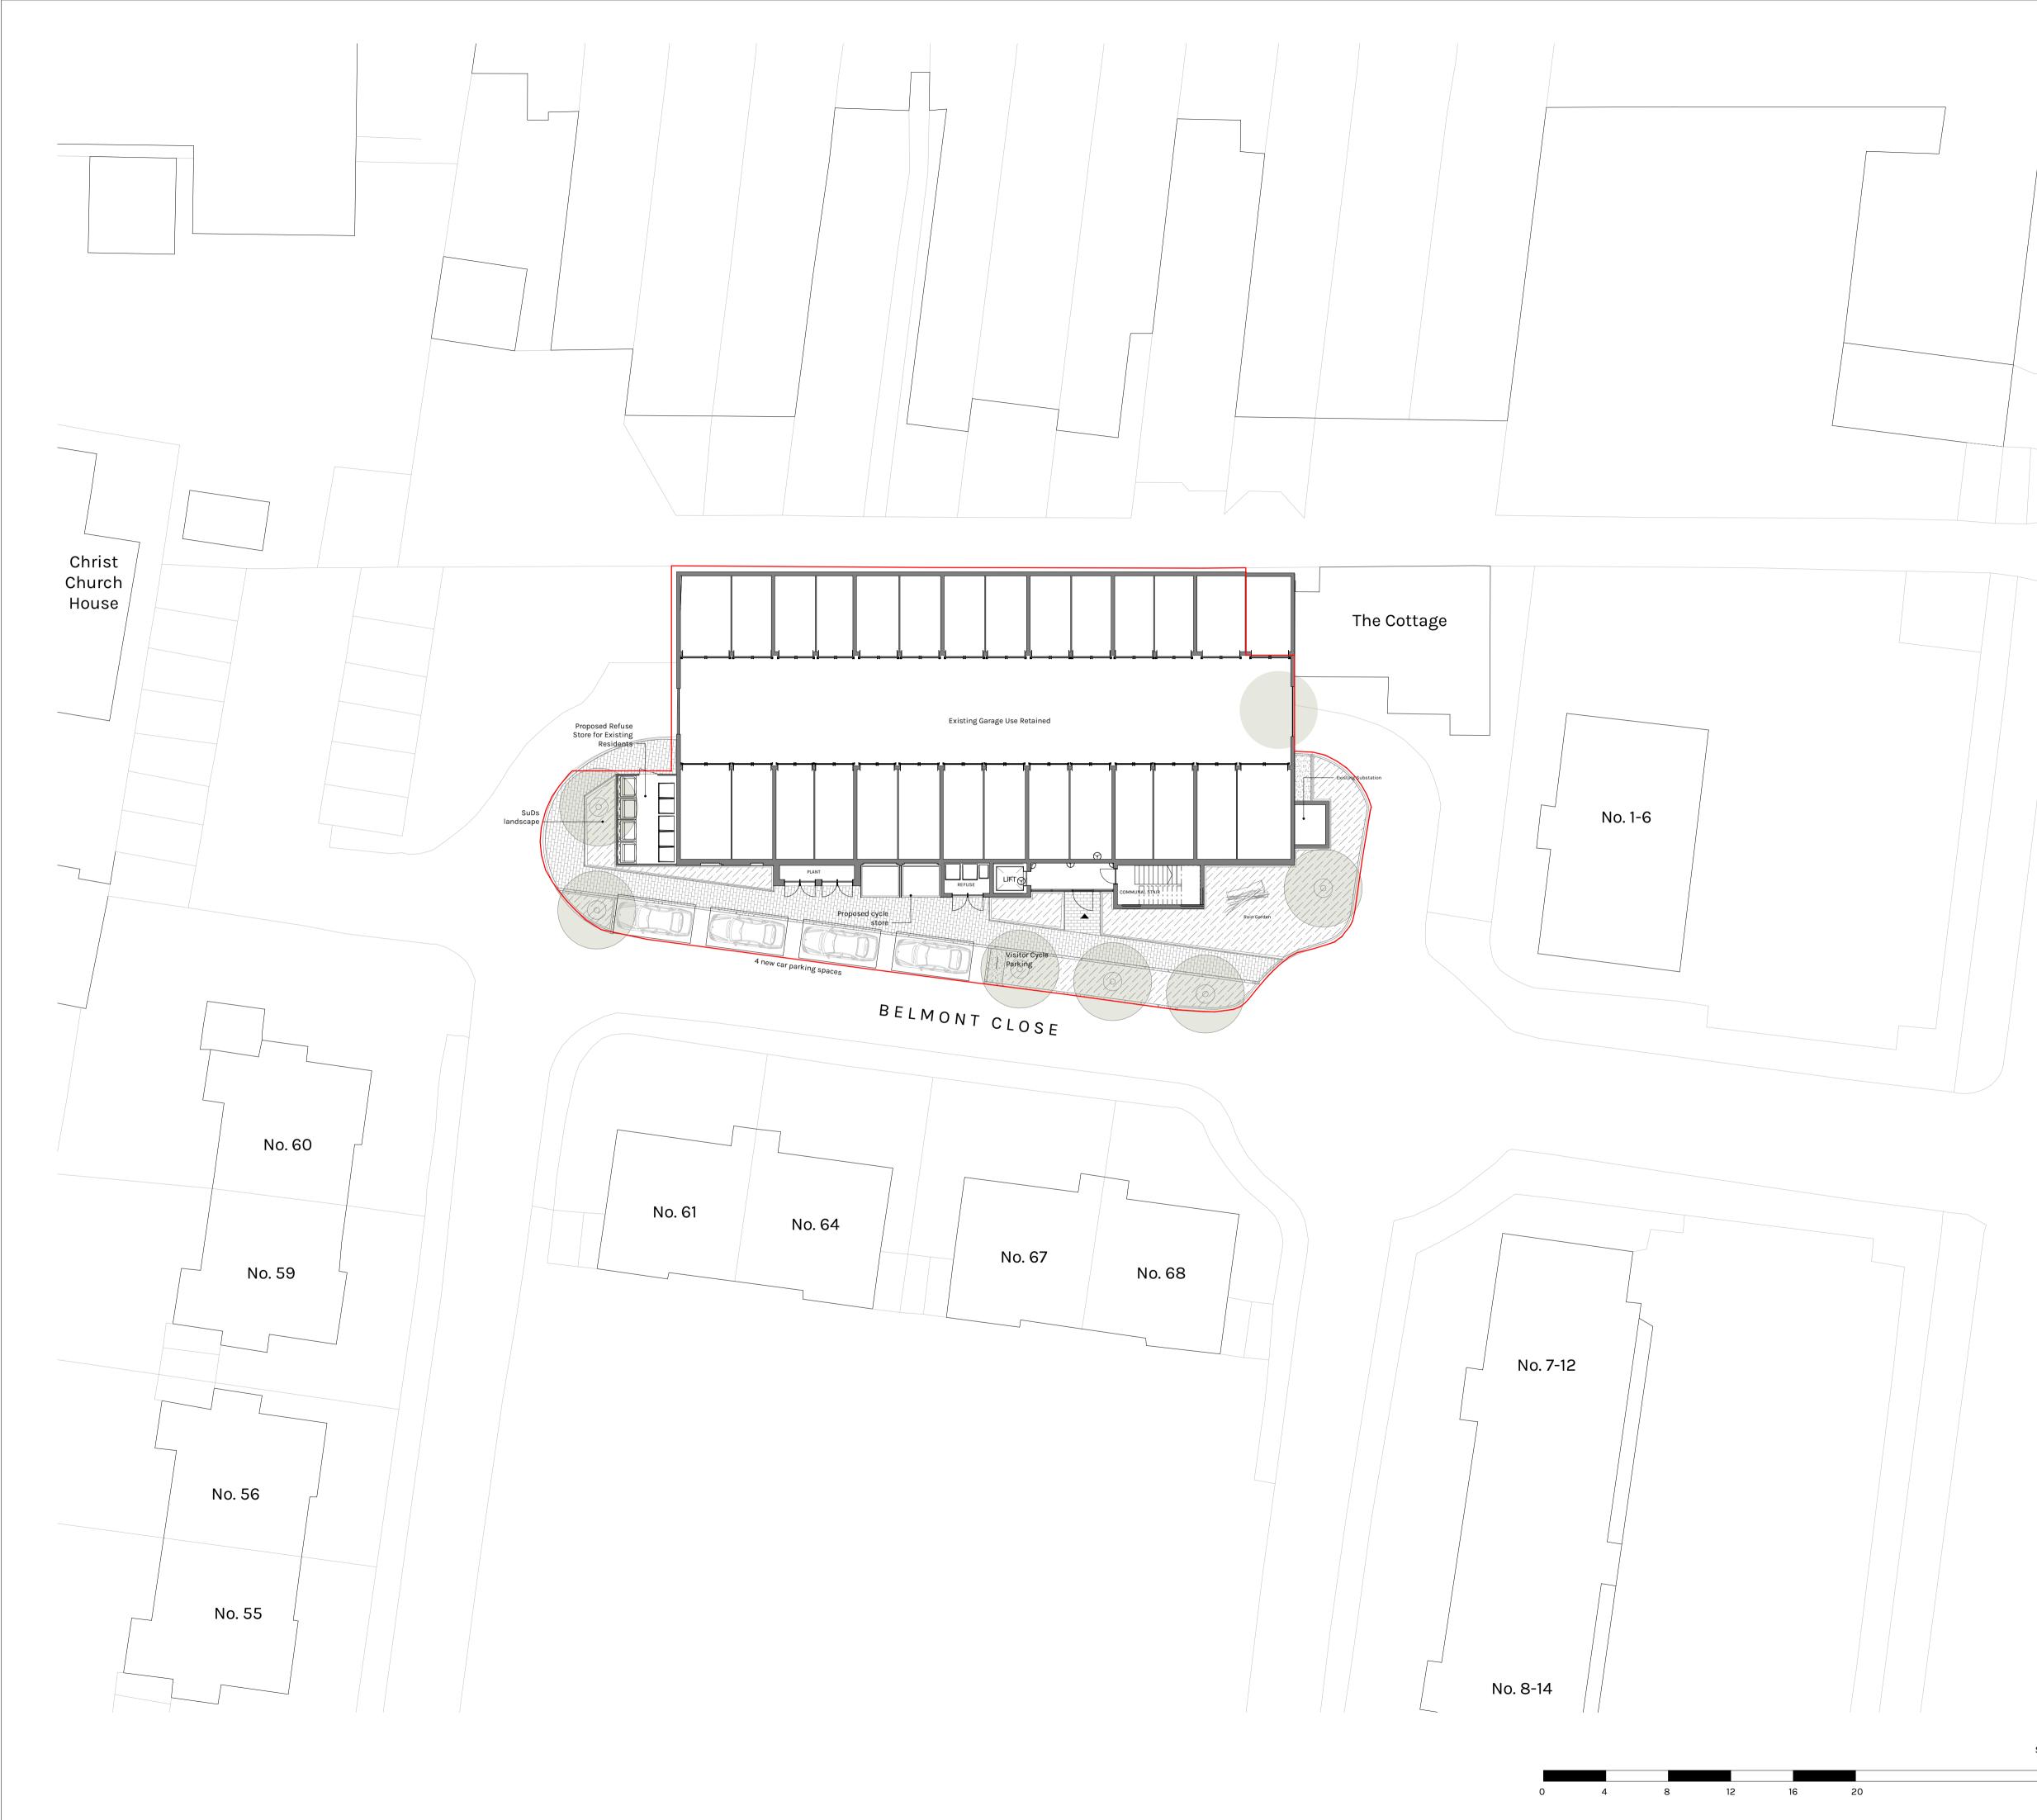

## DOWEN FARMER ARCHITECTS

Unit 601, Level 6, Peckham Levels, 95A Rye Ln, London SE15 4ST

T: 020 8058 7997 W: www.dowenfarmer.com

Project Belmont Close

Project address Belmont Close Cockfosters BARNET EN4 9LS Client

Private

Sheet number 1121-DFA-PL - 101

Sheet name Proposed Site Plan

Sheet scale 1 : 200 @ A1

Date/time 30/11/2023 15:02:36

| Rev | Description    |
|-----|----------------|
| 1   | Planning Issue |

Date Issued 30/11/23 ZI Checked <sub>JD</sub>

## Planning

GENERAL NOTES:

This drawing is not for construction and is for information purposes only. Contractor to provide detailed design and construction information. This drawing is to be read in conjunction with all relevant architects' and engineers' drawings and specifications. Drawings to be read in line with the approved inspectors plan check and all dimensions to be checked on site with any discrepancies reported to the architect.

OS information no accurate and not to be used for measurements.

Dowen Farmer Architects Ltd is incorporated in England & Wales. Company registration number 10861309.

Scale Bar: 1:200 @ A1 (Metres)

h