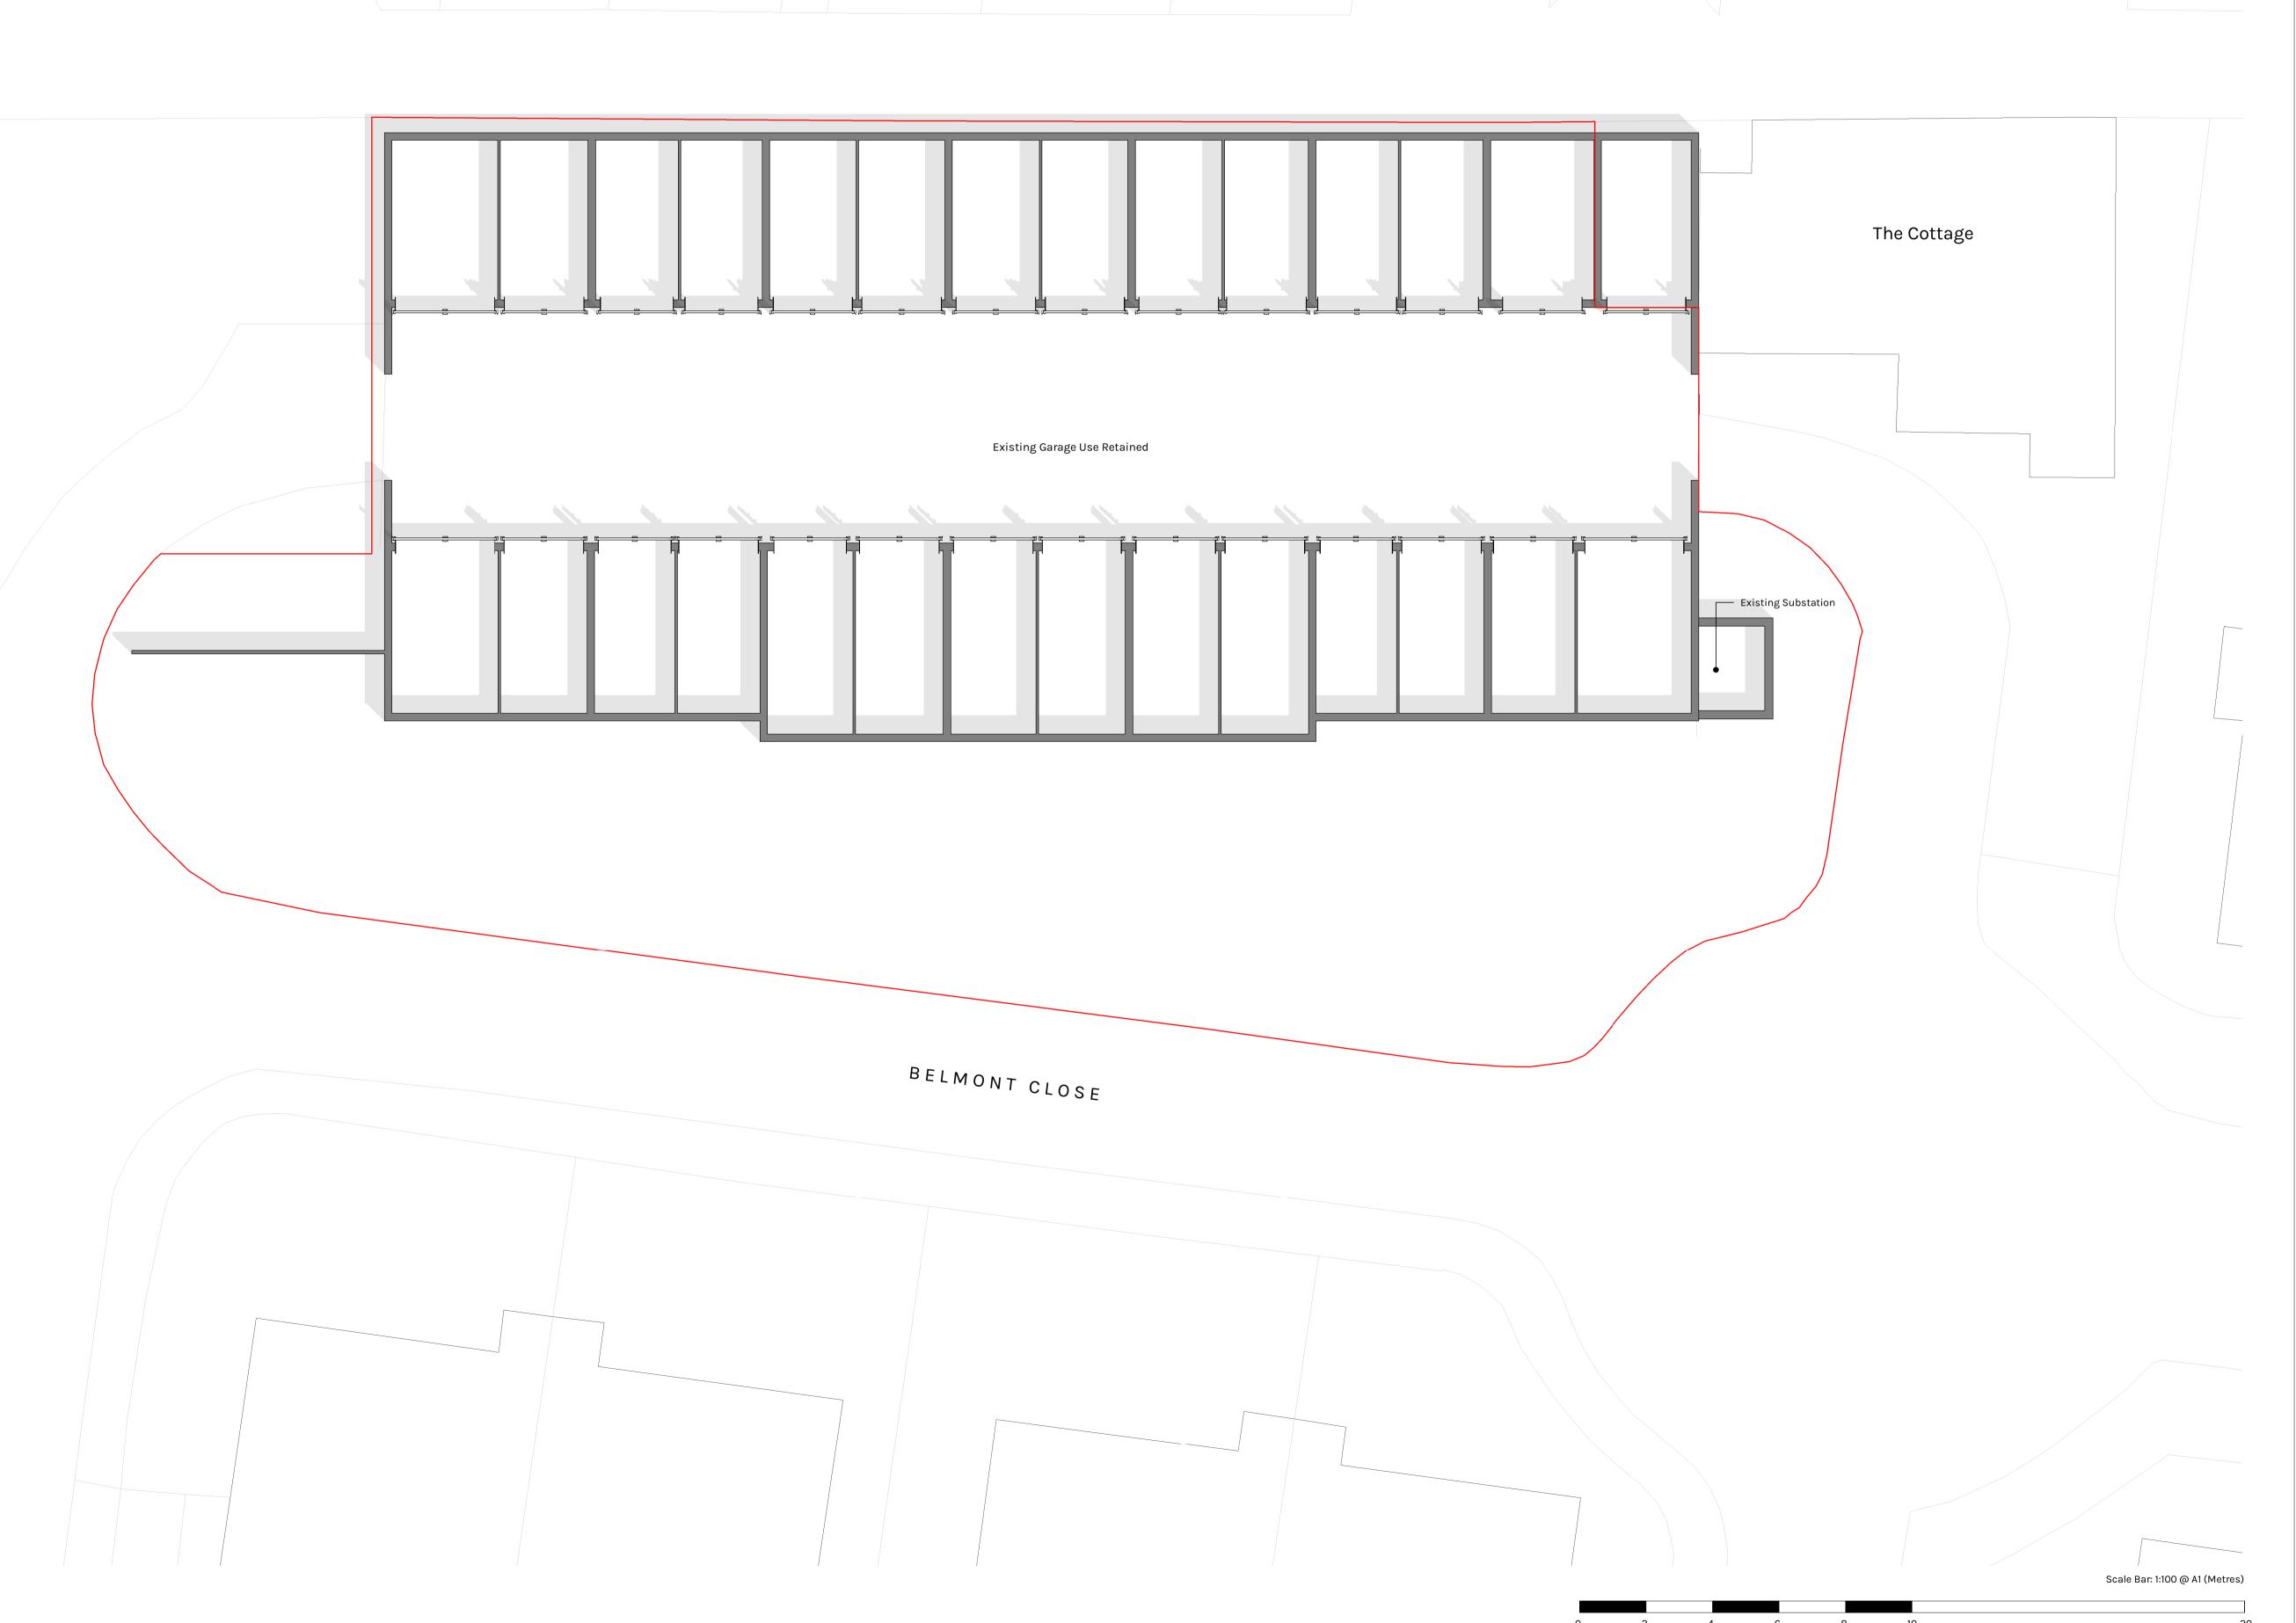

Client Private

Sheet number

1121-DFA-PL - 003

Sheet name Existing Ground Floor Plan

Sheet scale
As indicated
@ A1

Date/time 30/11/2023 15:01:39

Rev Description Date Issued Checked
1 Planning Issue 30/11/23 ZI JD