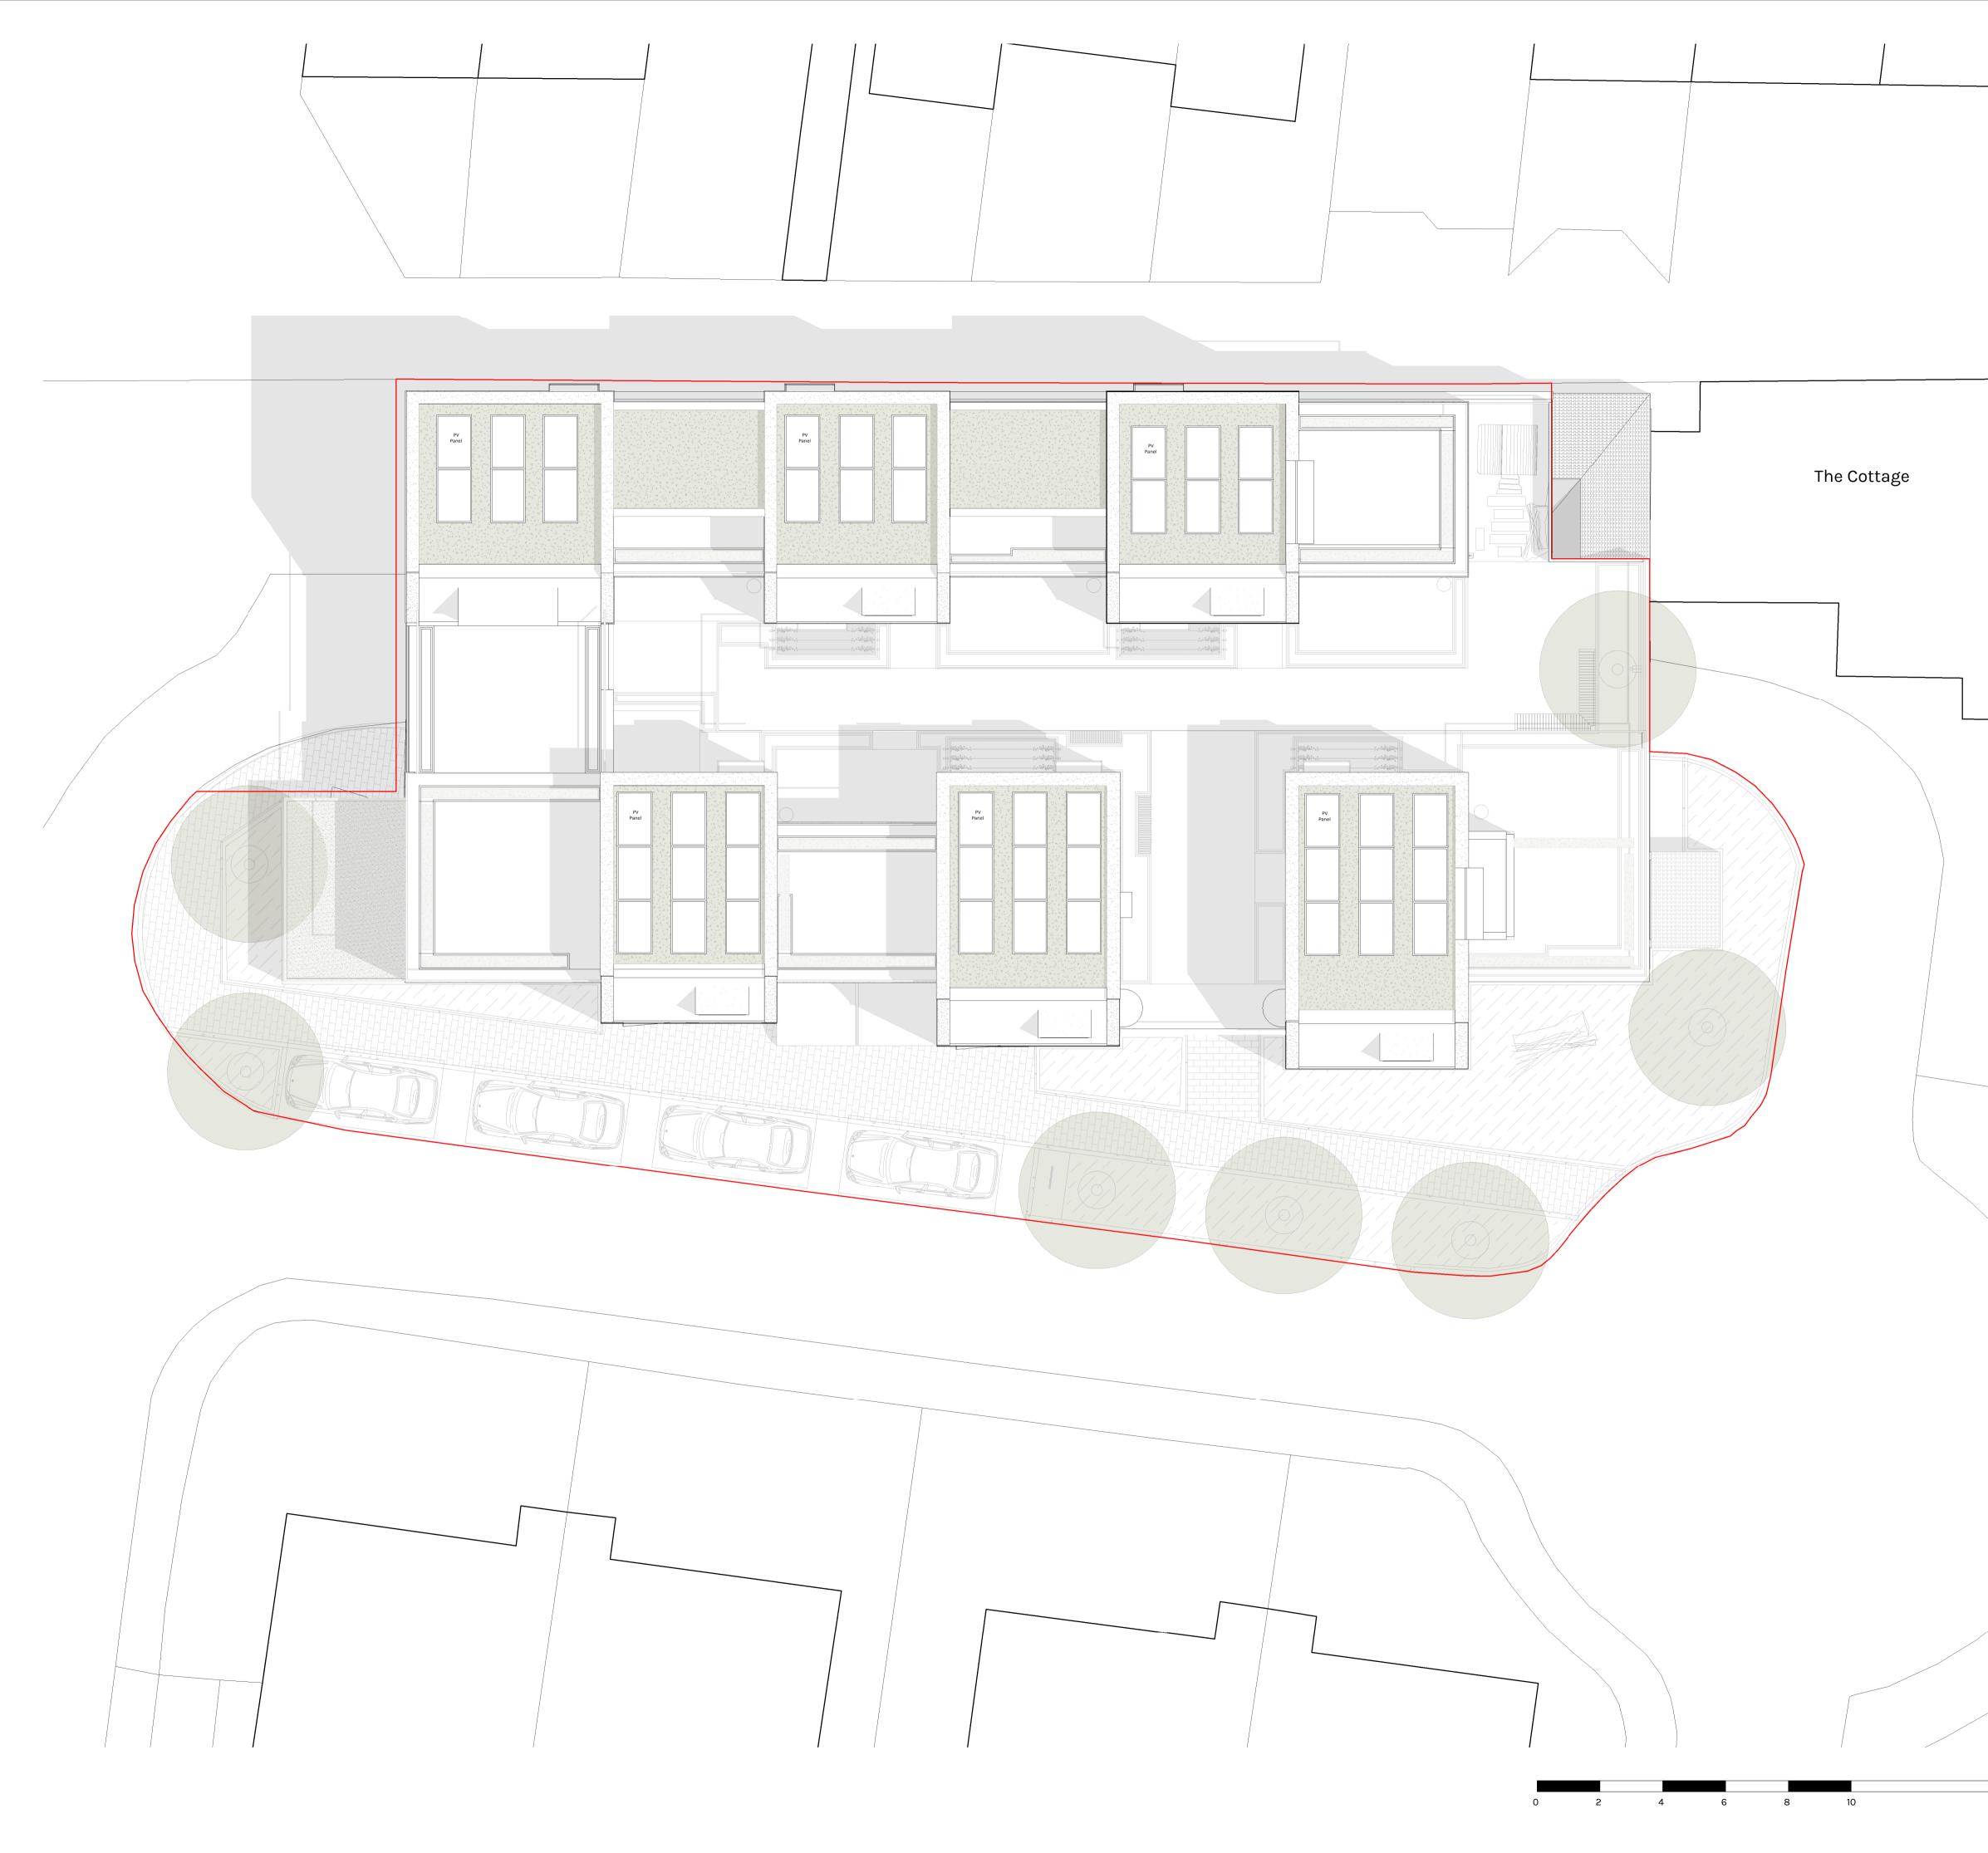

## DOWEN FARMER ARCHITECTS

Unit 601, Level 6, Peckham Levels, 95A Rye Ln, London SE15 4ST

T: 020 8058 7997 W: www.dowenfarmer.com

Project Belmont Close

\_\_\_\_\_

Project address Belmont Close Cockfosters BARNET EN4 9LS Client

Private

Sheet number 1121-DFA-PL - 105

Sheet name Proposed Roof Plan

Sheet scale As indicated @ A1

Date/time 30/11/2023 15:03:34

| Rev | Description    |
|-----|----------------|
| 1   | Planning Issue |

Date

Issued 30/11/23 ZI

Checked JD

Project status

Planning

GENERAL NOTES:

This drawing is not for construction and is for information purposes only. Contractor to provide detailed design and construction information. This drawing is to be read in conjunction with all relevant architects' and engineers' drawings and specifications. Drawings to be read in line with the approved inspectors plan check and all dimensions to be checked on site with any discrepancies reported to the architect.