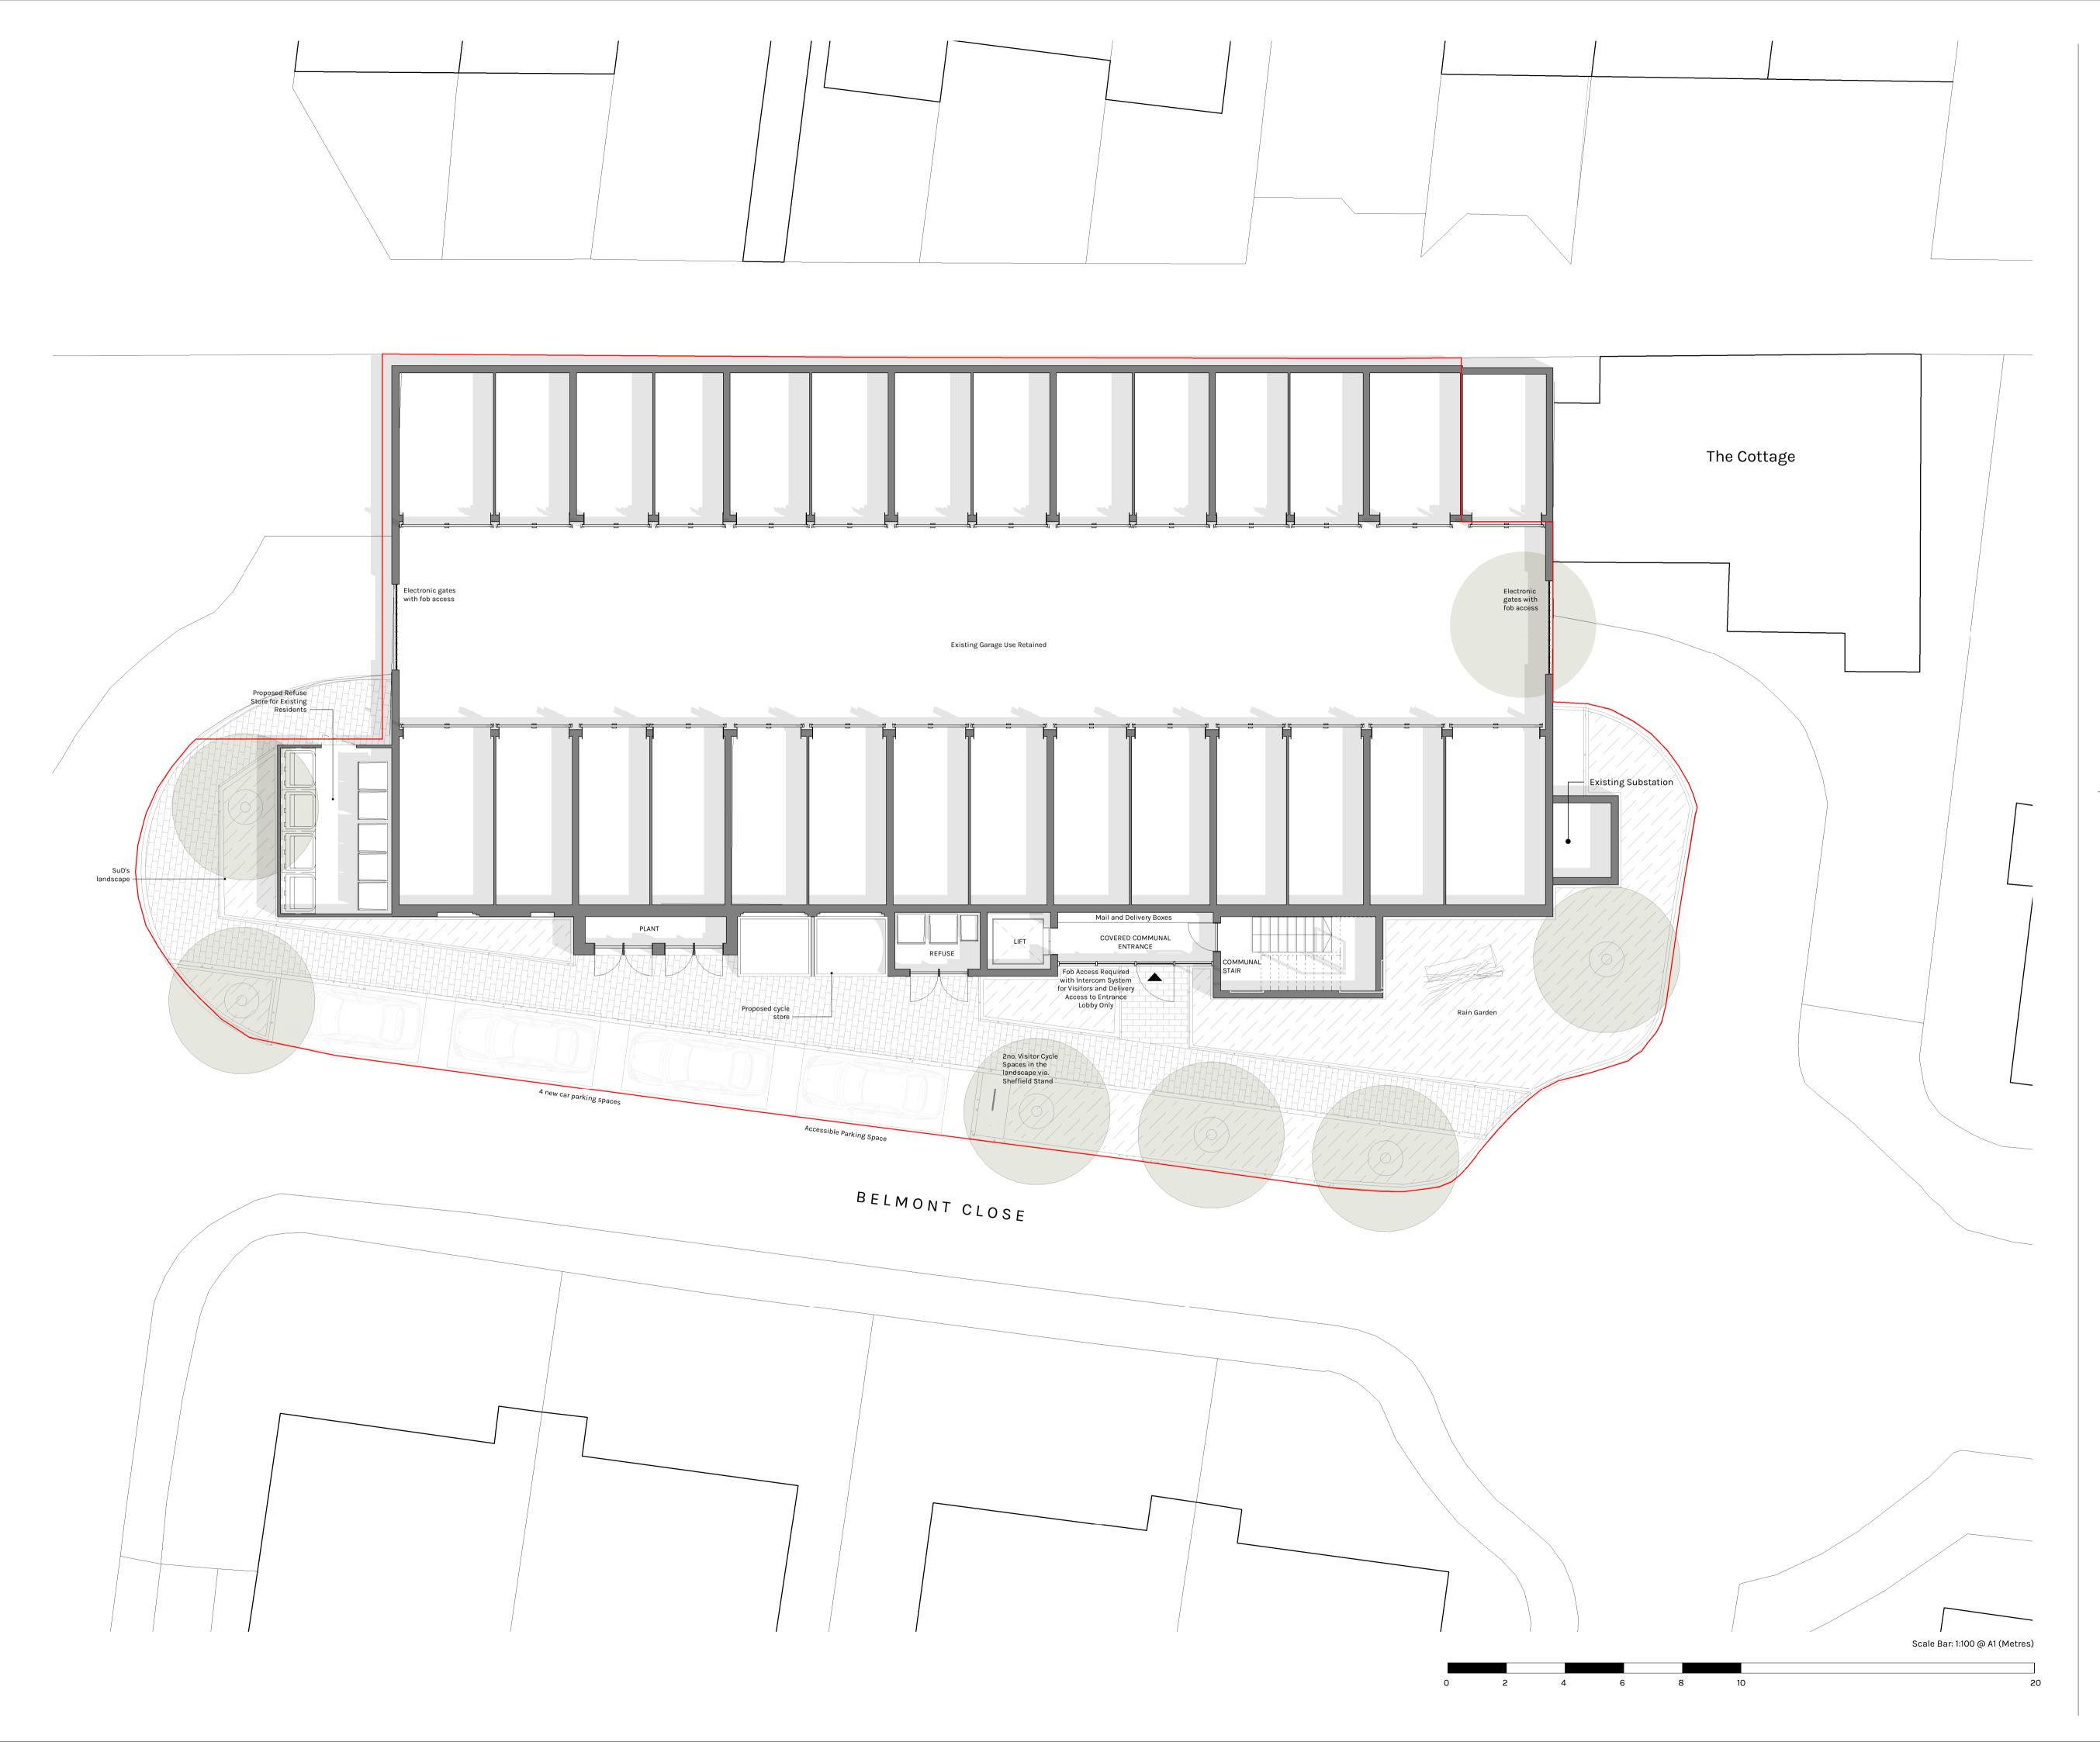

## DOWEN FARMER ARCHITECTS

Unit 601, Level 6, Peckham Levels, 95A Rye Ln, London SE15 4ST

T: 020 8058 7997 W: www.dowenfarmer.com

Project Belmont Close

\_\_\_\_\_

Project address Belmont Close Cockfosters BARNET EN4 9LS Client

Private

Sheet number 1121-DFA-PL - 102

Sheet name Proposed Ground Floor Plan

Sheet scale As indicated @ A1

Date/time 30/11/2023 15:02:44

| Rev | Description    | Date    |
|-----|----------------|---------|
| 1   | Planning Issue | 30/11/2 |

ate Issued D/11/23 ZI Checked <sub>JD</sub>

Project status

Planning

GENERAL NOTES:

This drawing is not for construction and is for information purposes only. Contractor to provide detailed design and construction information. This drawing is to be read in conjunction with all relevant architects' and engineers' drawings and specifications. Drawings to be read in line with the approved inspectors plan check and all dimensions to be checked on site with any discrepancies reported to the architect.

OS information no accurate and not to be used for measurements.

Dowen Farmer Architects Ltd is incorporated in England & Wales. Company registration number 10861309.

N