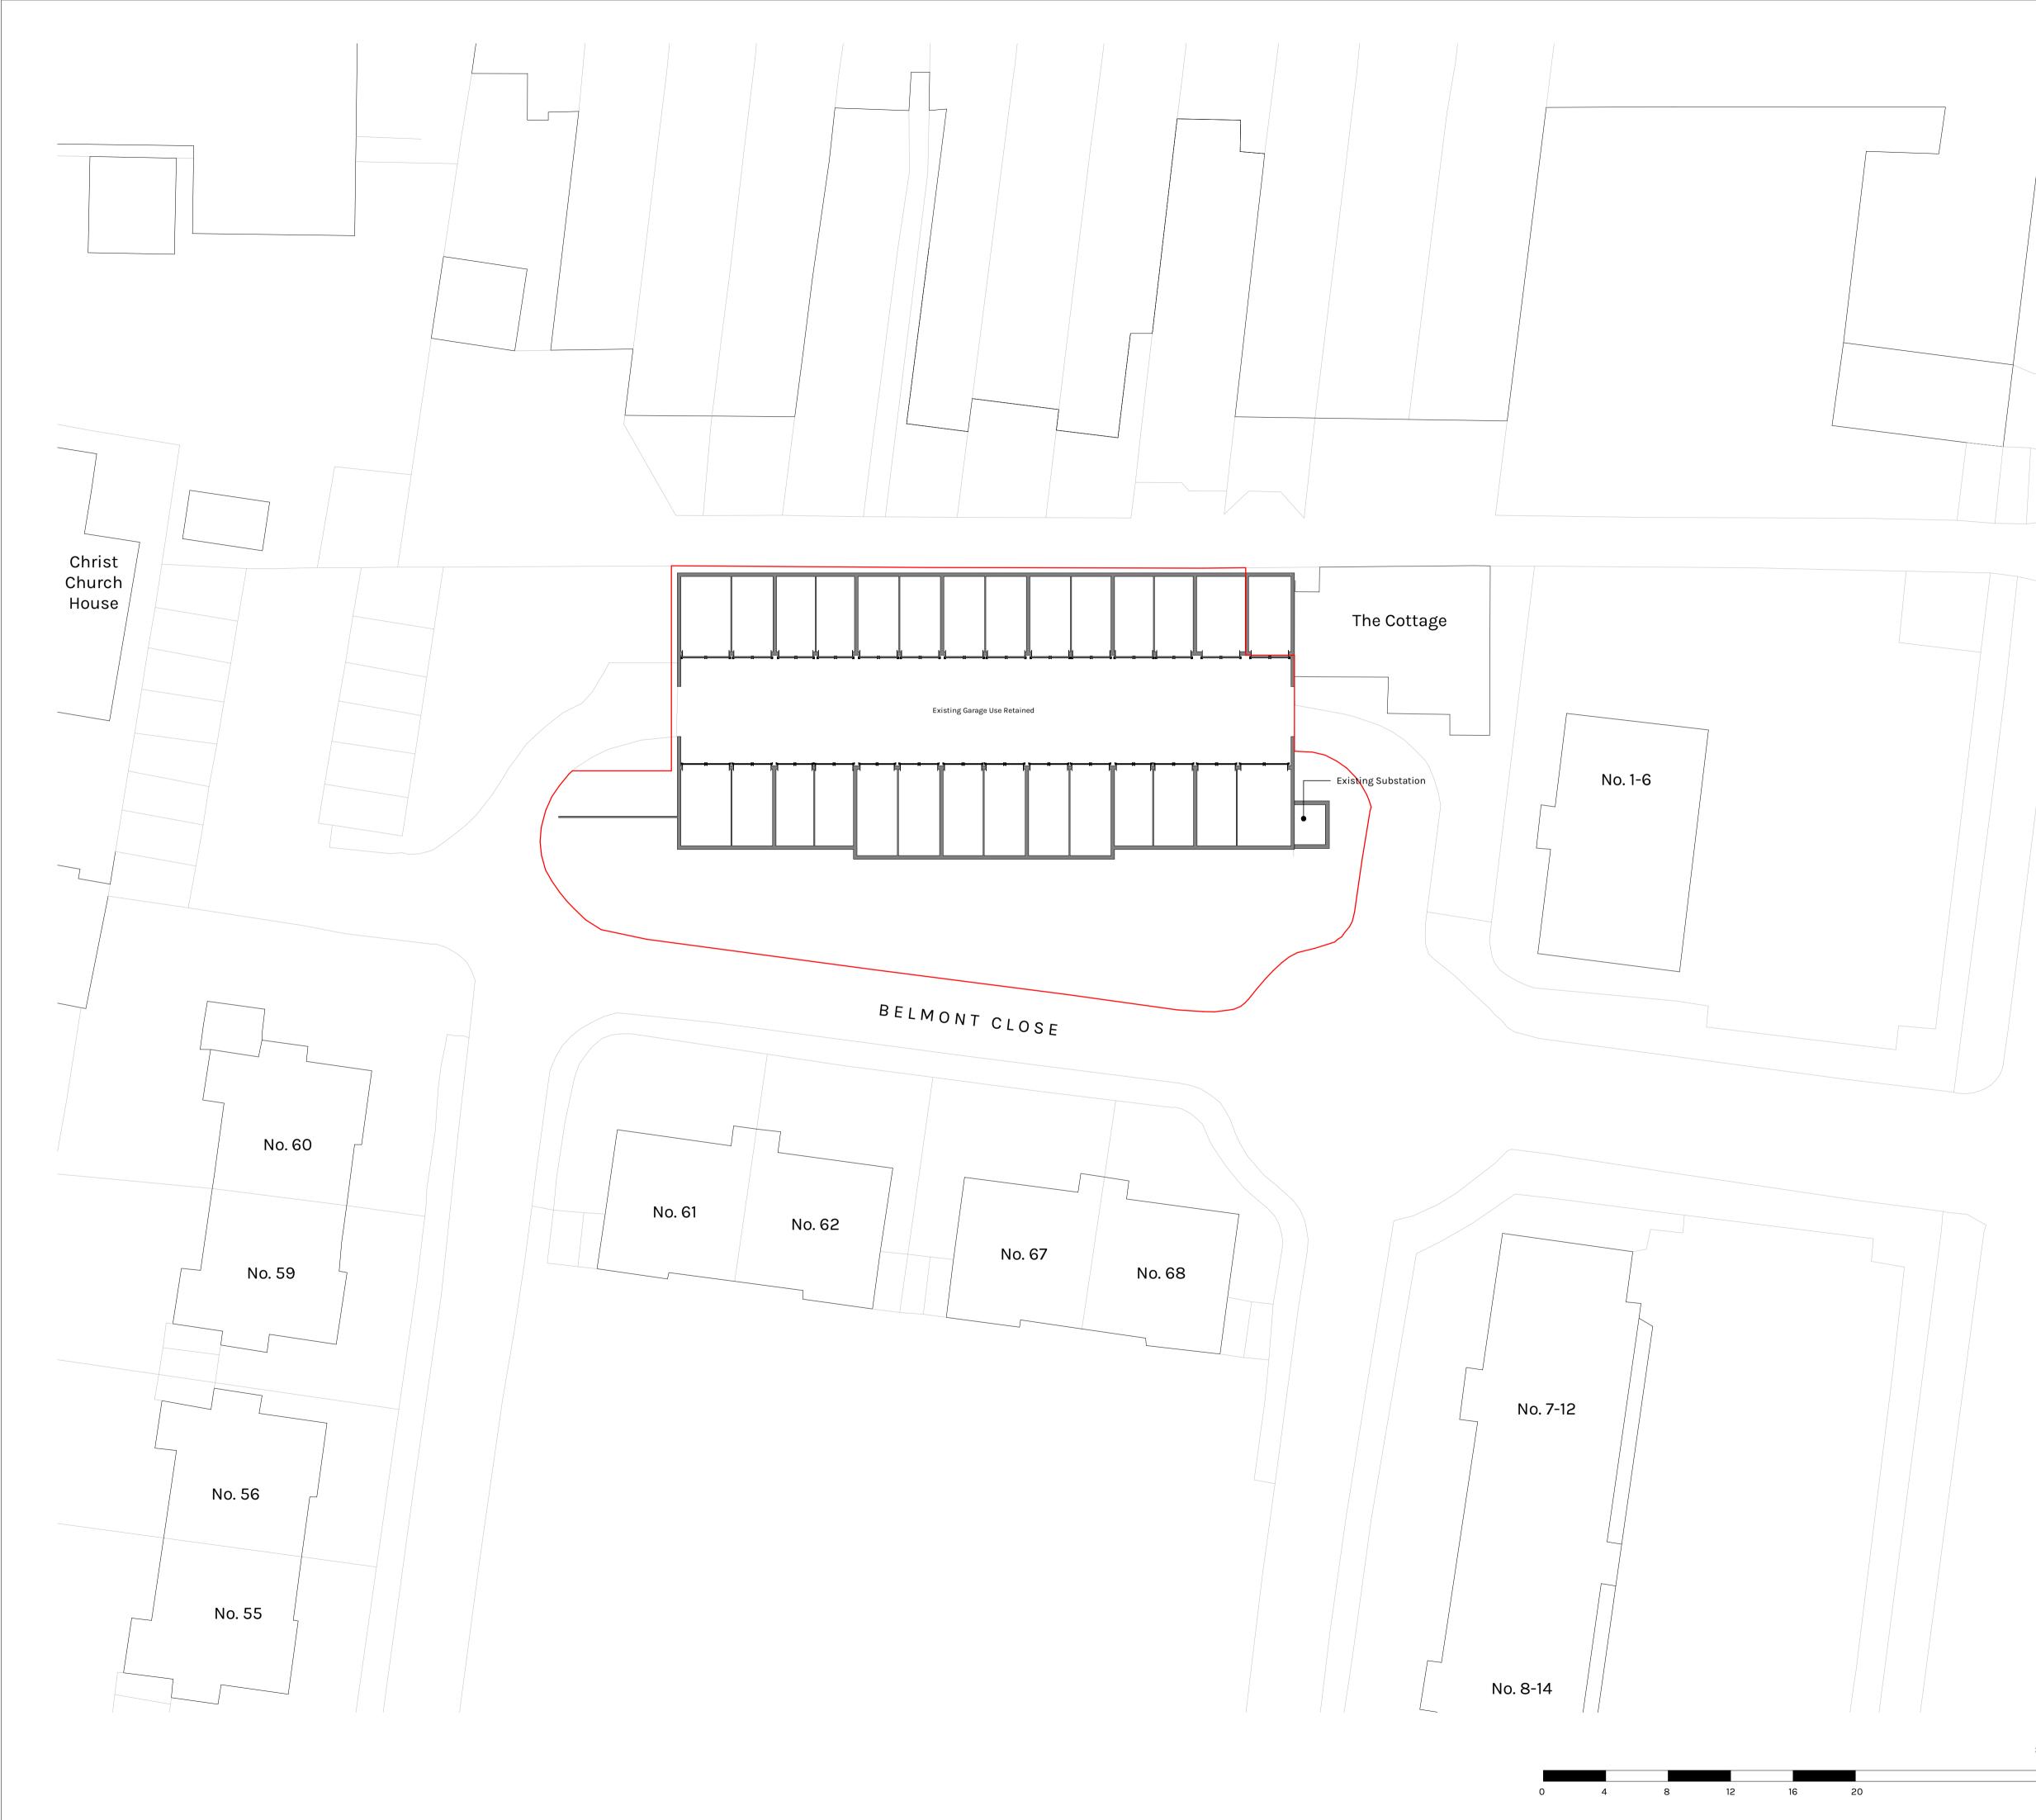

## DOWEN FARMER ARCHITECTS

Unit 601, Level 6, Peckham Levels, 95A Rye Ln, London SE15 4ST

T: 020 8058 7997 W: www.dowenfarmer.com

Project Belmont Close

\_\_\_\_\_

Project address Belmont Close Cockfosters BARNET EN4 9LS Client

Private

Sheet number 1121-DFA-PL - 002

Sheet name Site Plan

Sheet scale 1 : 200 @ A1

Date/time 30/11/2023 15:01:33

| Rev | Description    | [ |
|-----|----------------|---|
| 1   | Planning Issue | З |

Date 30/11/23 ZI

Issued

Checked JD

Project status

Planning

GENERAL NOTES:

This drawing is not for construction and is for information purposes only. Contractor to provide detailed design and construction information. This drawing is to be read in conjunction with all relevant architects' and engineers' drawings and specifications. Drawings to be read in line with the approved inspectors plan check and all dimensions to be checked on site with any discrepancies reported to the architect.

OS information no accurate and not to be used for measurements.

Dowen Farmer Architects Ltd is incorporated in England & Wales. Company registration number 10861309.

Scale Bar: 1:200 @ A1 (Metres)