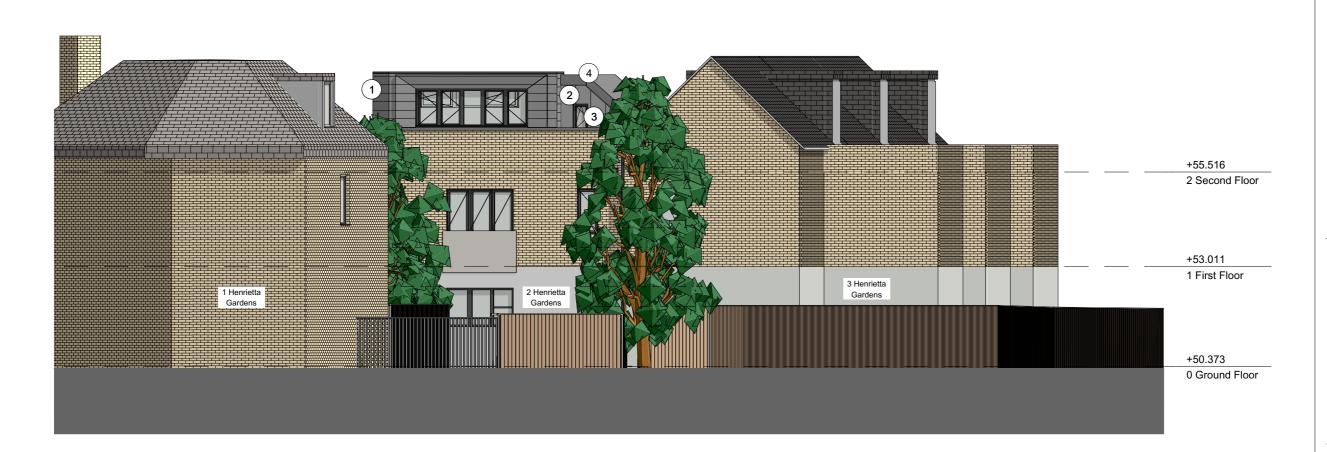

### **Urbanist Architecture**

- 2 Little Thames Walk London SE8 3FB 2 Eaton Gate London SW1W 9BJ
  - T: 0203 793 7878
- E: info@urbanistarchitecture.co.uk
- W: www.urbanistarchitecture.co.uk

Project Description:

Addition of a roof extension containing one bedroom and an en-suite bathroom

Site Address:

2 Henrietta Gardens, Winchmore Hill, London N21 3BF

Drawing Name:

**Elevations Proposed** 

Elevation - Streetscape

Drawing no

294 - N21 - URB - ZZ - E1 - DR - A - 2104 - 02

Do not scale from this drawing. To be read in conjunction with all relevant Architects', Services and Structural Engineers' information. Architect to be immediately notified of discrepancies. Copyright belongs to Urbanist Architecture Ltd.