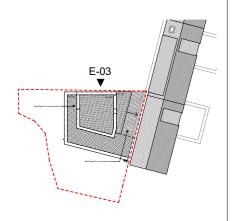

Site Address:

2 Henrietta Gardens, Winchmore Hill, London N21 3BF

Drawing Name: Elevations Proposed

E-03 Elevation

Drawing Status: Planning - DRAFT Scale: 1:50 @A3 Drawn: SM

Date: 12/12/2023

5 m

Checked: RC

1 m 2 m

Elevation - Streetscape Scale: 1:100

Drawing Status: Planning - DRAFT

Scale: 1:100 @A3 Drawn: SM Date: 12/12/2023 Checked: RC

2 m 4 m 10 m