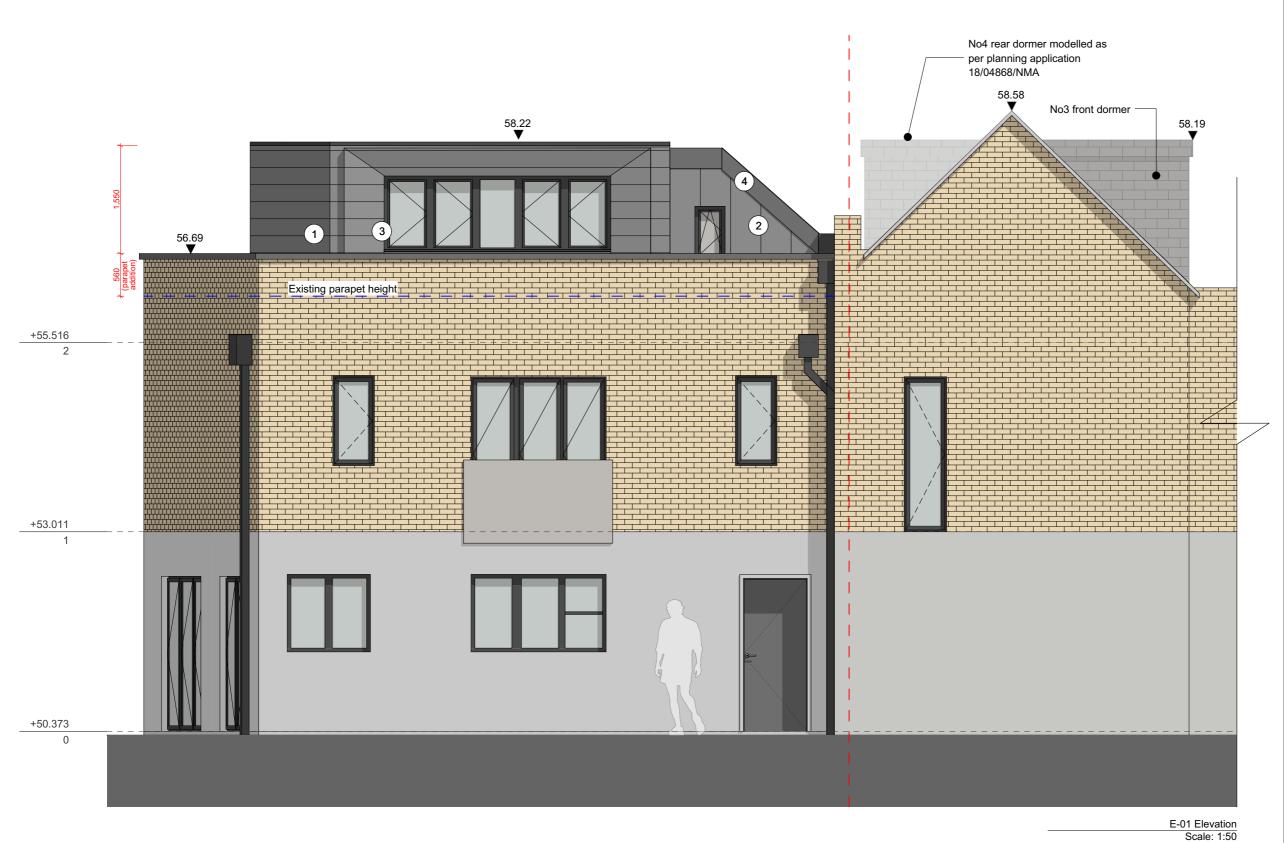

Boundary Line

- - Existing parapet height

Roof Heights

Standing seam aluminium cladding vertical -

RAL7040 Window Grey

Window frames - RAL7016 Anthracite Grey

2

Dark colour flashing

### **Urbanist Architecture**

2 Little Thames Walk London SE8 3FB 2 Eaton Gate London SW1W 9BJ T: 0203 793 7878

E: info@urbanistarchitecture.co.uk
W: www.urbanistarchitecture.co.uk

Project Description:

Addition of a roof extension containing one bedroom and an en-suite bathroom

Site Address:

2 Henrietta Gardens, Winchmore Hill, London N21 3BF

Drawing Name: Elevations Proposed E-01 Elevation

Drawing Status: Planning - DRAFT
Scale: 1:50 @A3 Drawn: SM
Date: 12/12/2023 Checked: RC

Drawing no