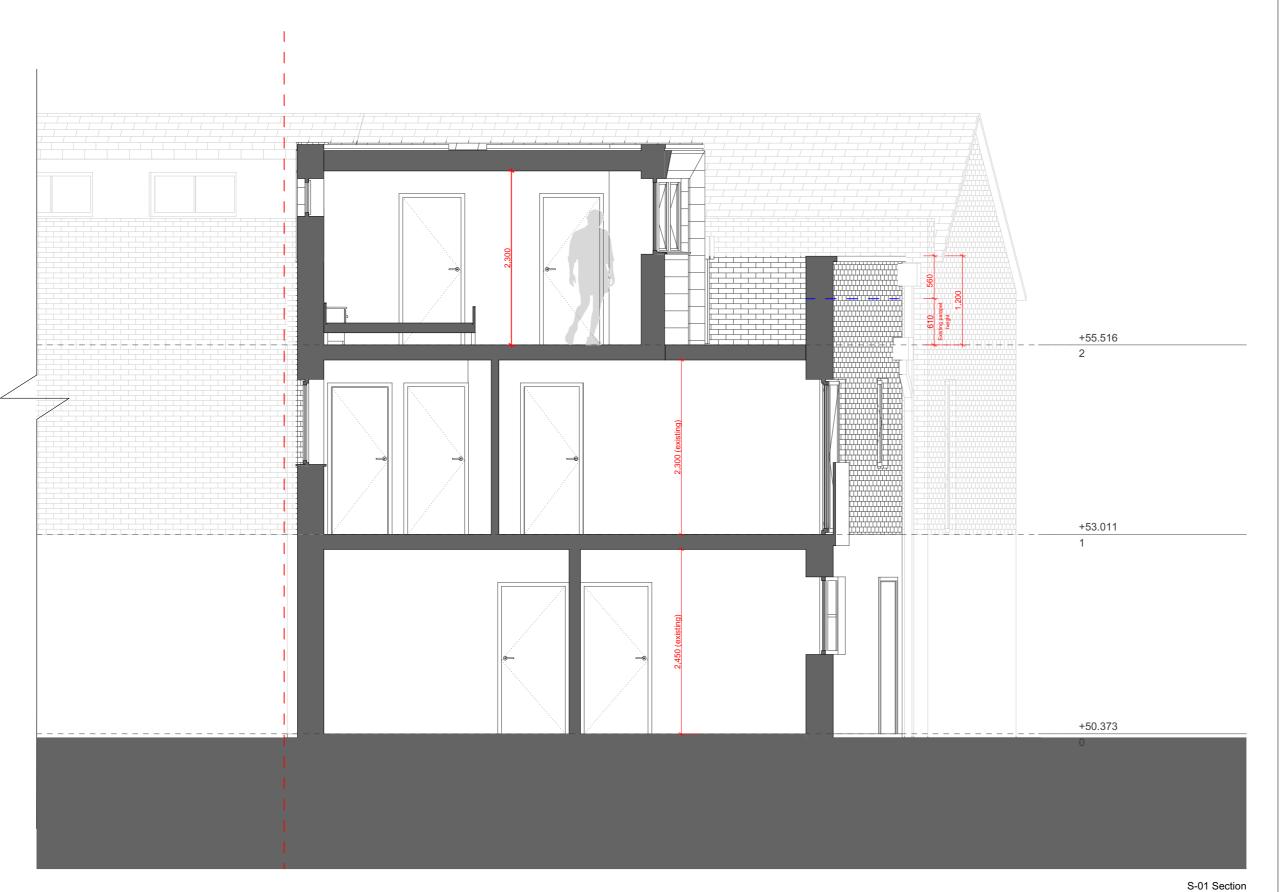

### **Urbanist Architecture**

2 Little Thames Walk London SE8 3FB 2 Eaton Gate London SW1W 9BJ

T: 0203 793 7878

E: info@urbanistarchitecture.co.uk
W: www.urbanistarchitecture.co.uk

Project Description:

Addition of a roof extension containing one bedroom and an en-suite bathroom

Site Address:

2 Henrietta Gardens, Winchmore Hill, London N21 3BF

Drawing Name: Sections Proposed S-01 Section

Drawing Status: Planning - DRAFT Scale: 1:50 @A3 Drawn: SM

Date: 12/12/2023 Checked: RC

Drawing no

Scale: 1:50

5 m

1 m

2 m

project originator zone level type role no. re

294 - N21 - URB - ZZ - S1 - DR - A - 2201 - 02 3BF

Do not scale from this drawing. To be read in conjunction with all relevant Architects', Services and Structural Engineers' information. Architect to be immediately notified of discrepancies. Copyright belongs to Urbanist Architecture Ltd.