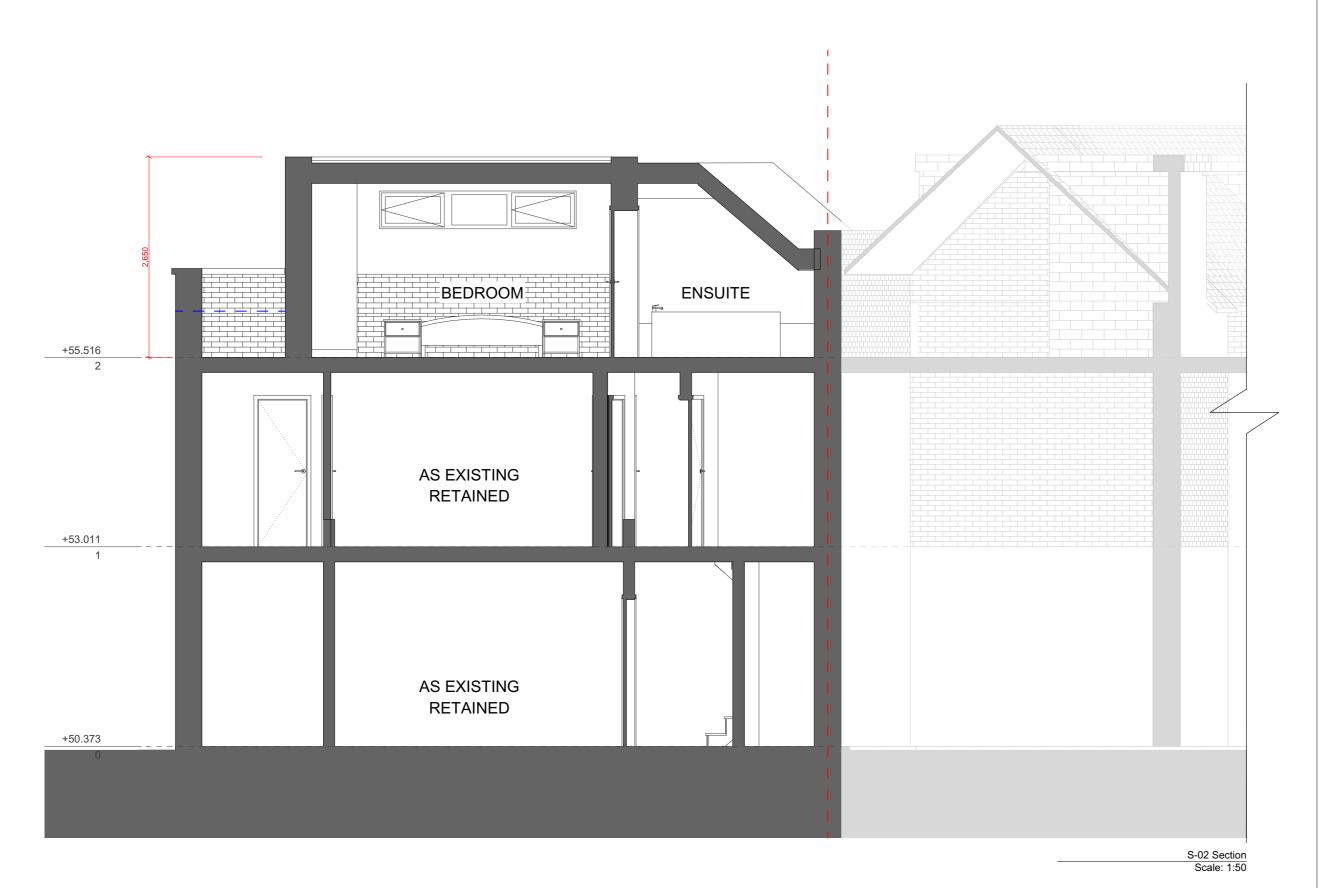

### **Urbanist Architecture**

2 Little Thames Walk London SE8 3FB 2 Eaton Gate London SW1W 9BJ T: 0203 793 7878

E: info@urbanistarchitecture.co.uk

W: www.urbanistarchitecture.co.uk

Project Description:

Addition of a roof extension containing one bedroom and an en-suite bathroom

Site Address:

2 Henrietta Gardens, Winchmore Hill, London N21 3BF

Drawing Name: Sections Proposed S-02 Section

Drawing Status: Planning - DRAFT Scale: 1:50 @A3 Drawn: SM

Date: 12/12/2023 Checked: RC

Drawing no

ject originator zone level type role no. rev

1 m 2 m 5 m