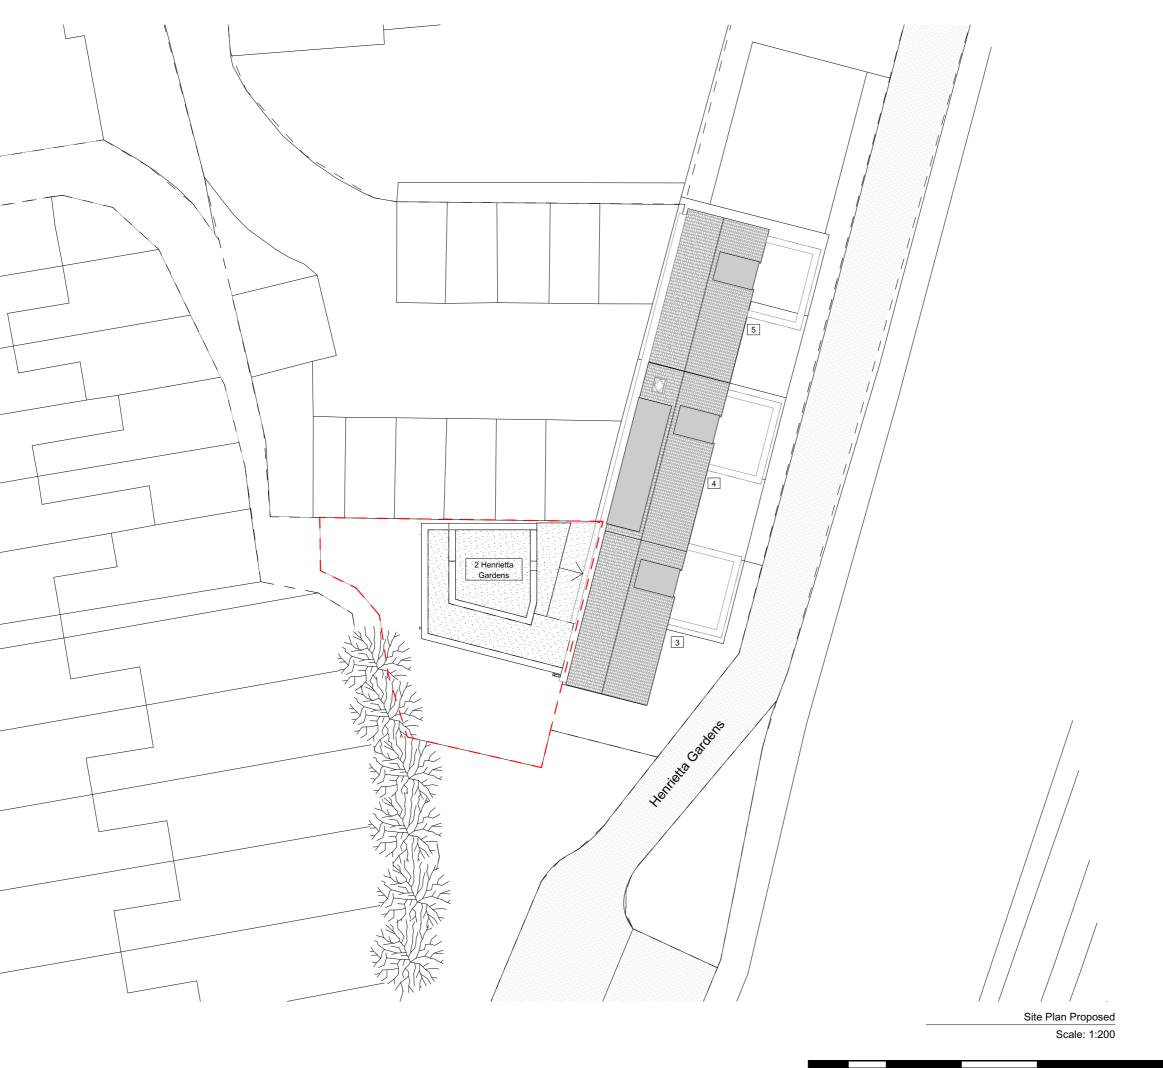

# Site Address:

2 Henrietta Gardens, Winchmore Hill, London N21 3BF

Drawing Name:
Plans Proposed
Site Plan Proposed

Drawing Status: Planning - DRAFT
Scale: 1:200 @A3 Drawn: SM
Date: 12/12/2023 Checked: RC