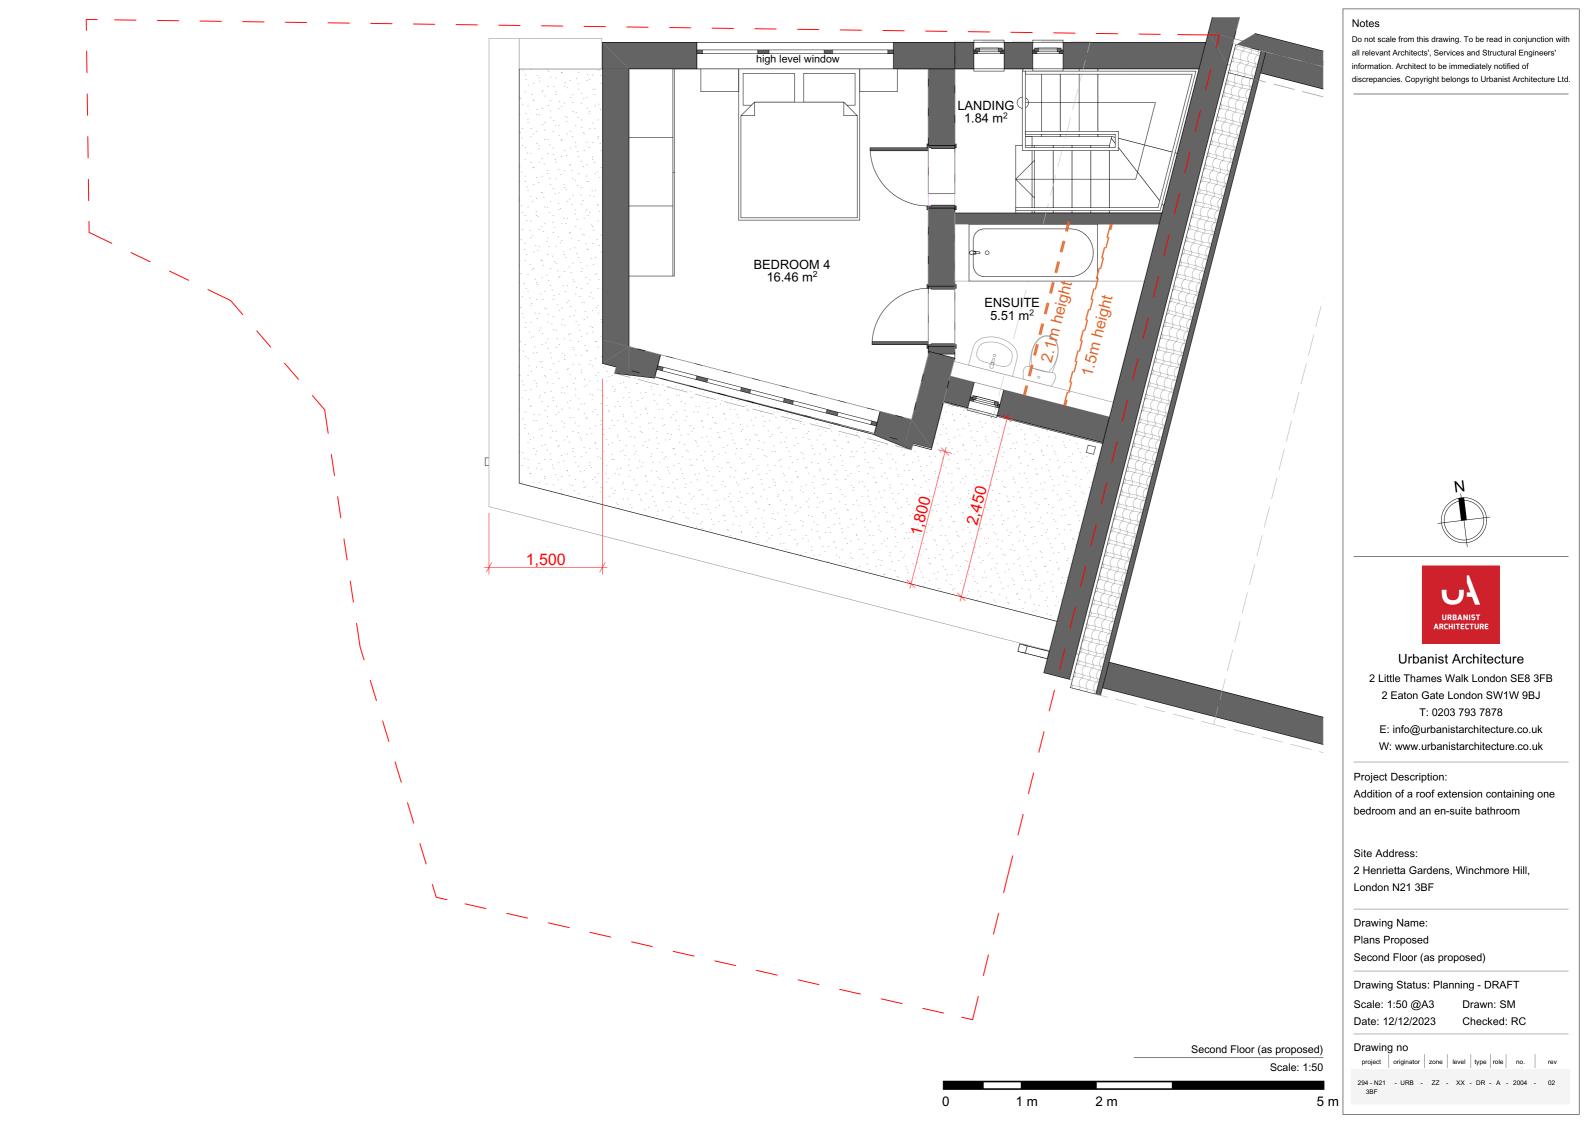

## Project Description:

Addition of a roof extension containing one bedroom and an en-suite bathroom

# Site Address:

2 Henrietta Gardens, Winchmore Hill, London N21 3BF

Drawing Name:
Plans Proposed
Site Plan Proposed

Drawing Status: Planning - DRAFT
Scale: 1:200 @A3 Drawn: SM
Date: 12/12/2023 Checked: RC