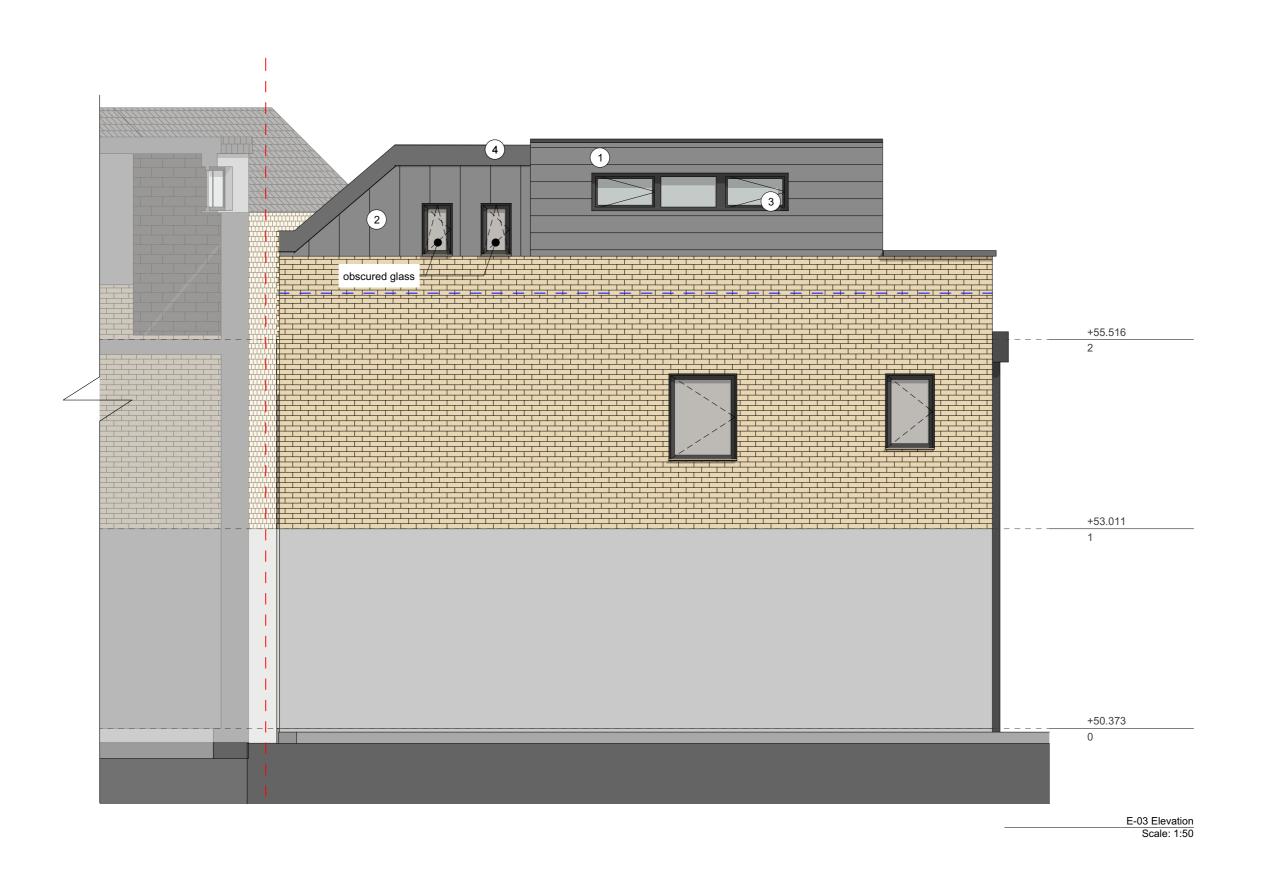

### **Urbanist Architecture**

2 Little Thames Walk London SE8 3FB 2 Eaton Gate London SW1W 9BJ T: 0203 793 7878

E: info@urbanistarchitecture.co.uk
W: www.urbanistarchitecture.co.uk

Project Description:

Addition of a roof extension containing one bedroom and an en-suite bathroom

Site Address:

2 Henrietta Gardens, Winchmore Hill, London N21 3BF

Drawing Name: Elevations Proposed

E-03 Elevation

Drawing Status: Planning - DRAFT Scale: 1:50 @A3 Drawn: SM

Date: 12/12/2023

5 m

Checked: RC

- Standing seam aluminium cladding horizontal -RAL7040 Window Grey
- Standing seam aluminium cladding vertical -RAL7040 Window Grey
- 3 Window frames - RAL7016 Anthracite Grey
- **(4)** Dark colour flashing