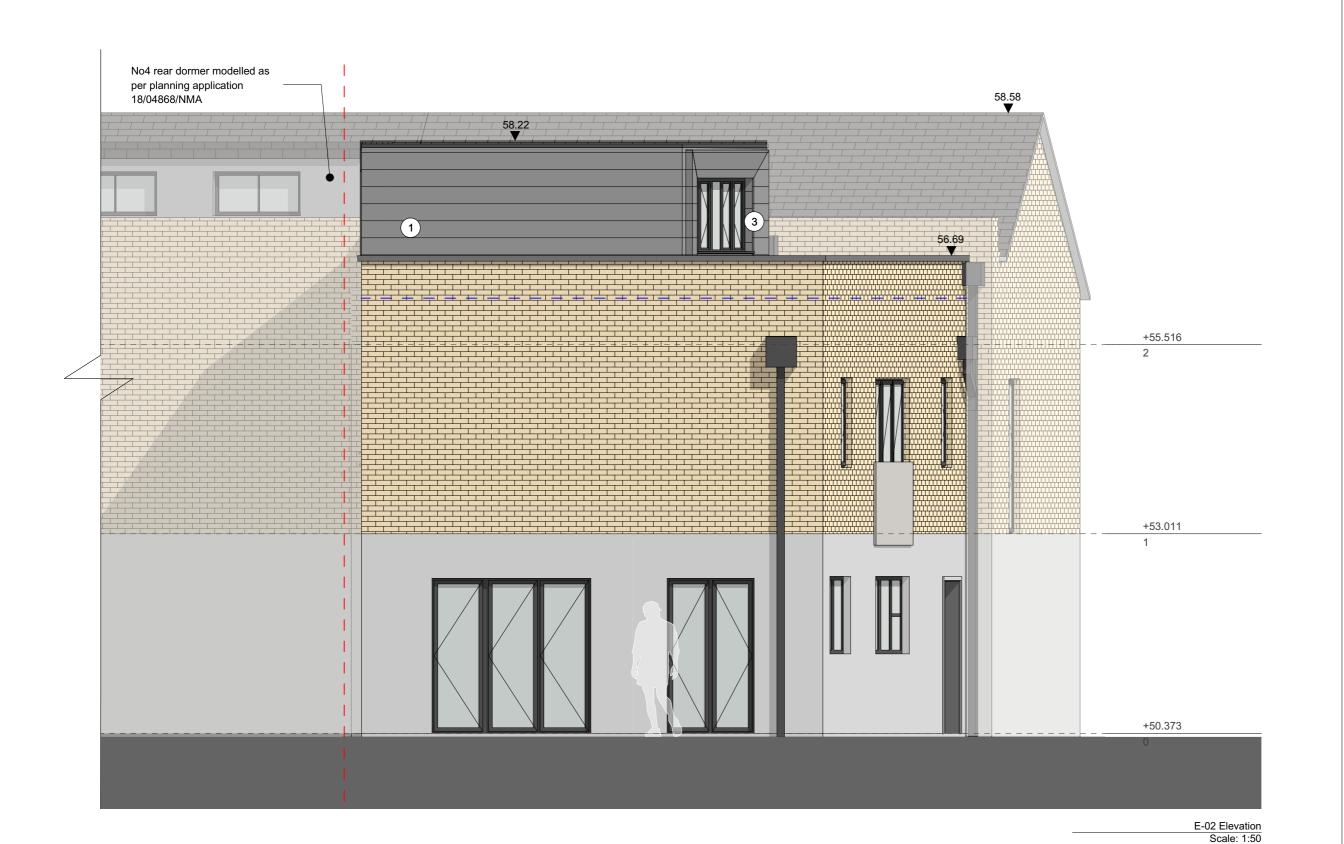

Site Address:

2 Henrietta Gardens, Winchmore Hill, London N21 3BF

Drawing Name: Elevations Proposed E-02 Elevation

Drawing Status: Planning - DRAFT
Scale: 1:50 @A3 Drawn: SM
Date: 12/12/2023 Checked: RC

Drawing no

project originator zone level type role no. rev

294 - N21 - URB - ZZ - E2 - DR - A - 2102 - 02

1 m 2 m 5 m

Do not scale from this drawing. To be read in conjunction with all relevant Architects', Services and Structural Engineers' information. Architect to be immediately notified of discrepancies. Copyright belongs to Urbanist Architecture Ltd.

Boundary Line

- - Existing parapet height

2

Roof Heights

Standing seam aluminium cladding horizontal - RAL7040 Window Grey

Standing seam aluminium cladding vertical - RAL7040 Window Grey

3 Window frames - RAL7016 Anthracite Grey

Dark colour flashing