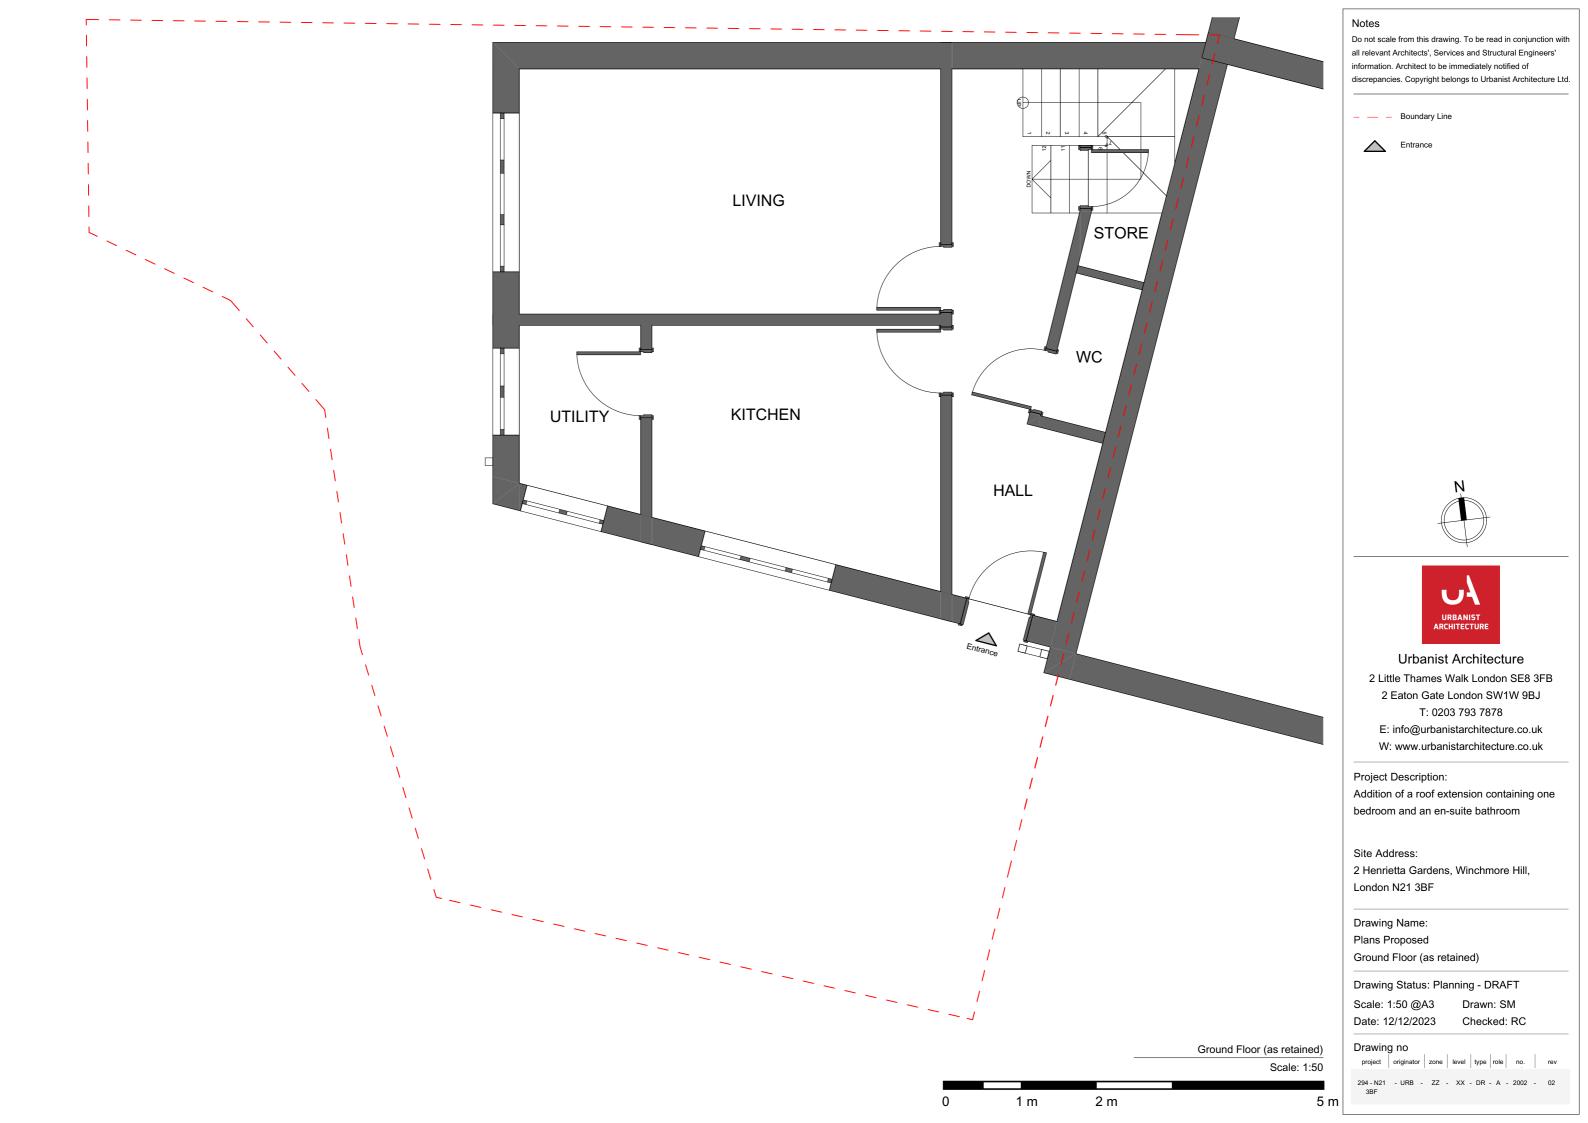

## Project Description:

Addition of a roof extension containing one bedroom and an en-suite bathroom

# Site Address:

2 Henrietta Gardens, Winchmore Hill, London N21 3BF

Drawing Name:
Plans Proposed
Site Plan Proposed

Drawing Status: Planning - DRAFT
Scale: 1:200 @A3 Drawn: SM
Date: 12/12/2023 Checked: RC