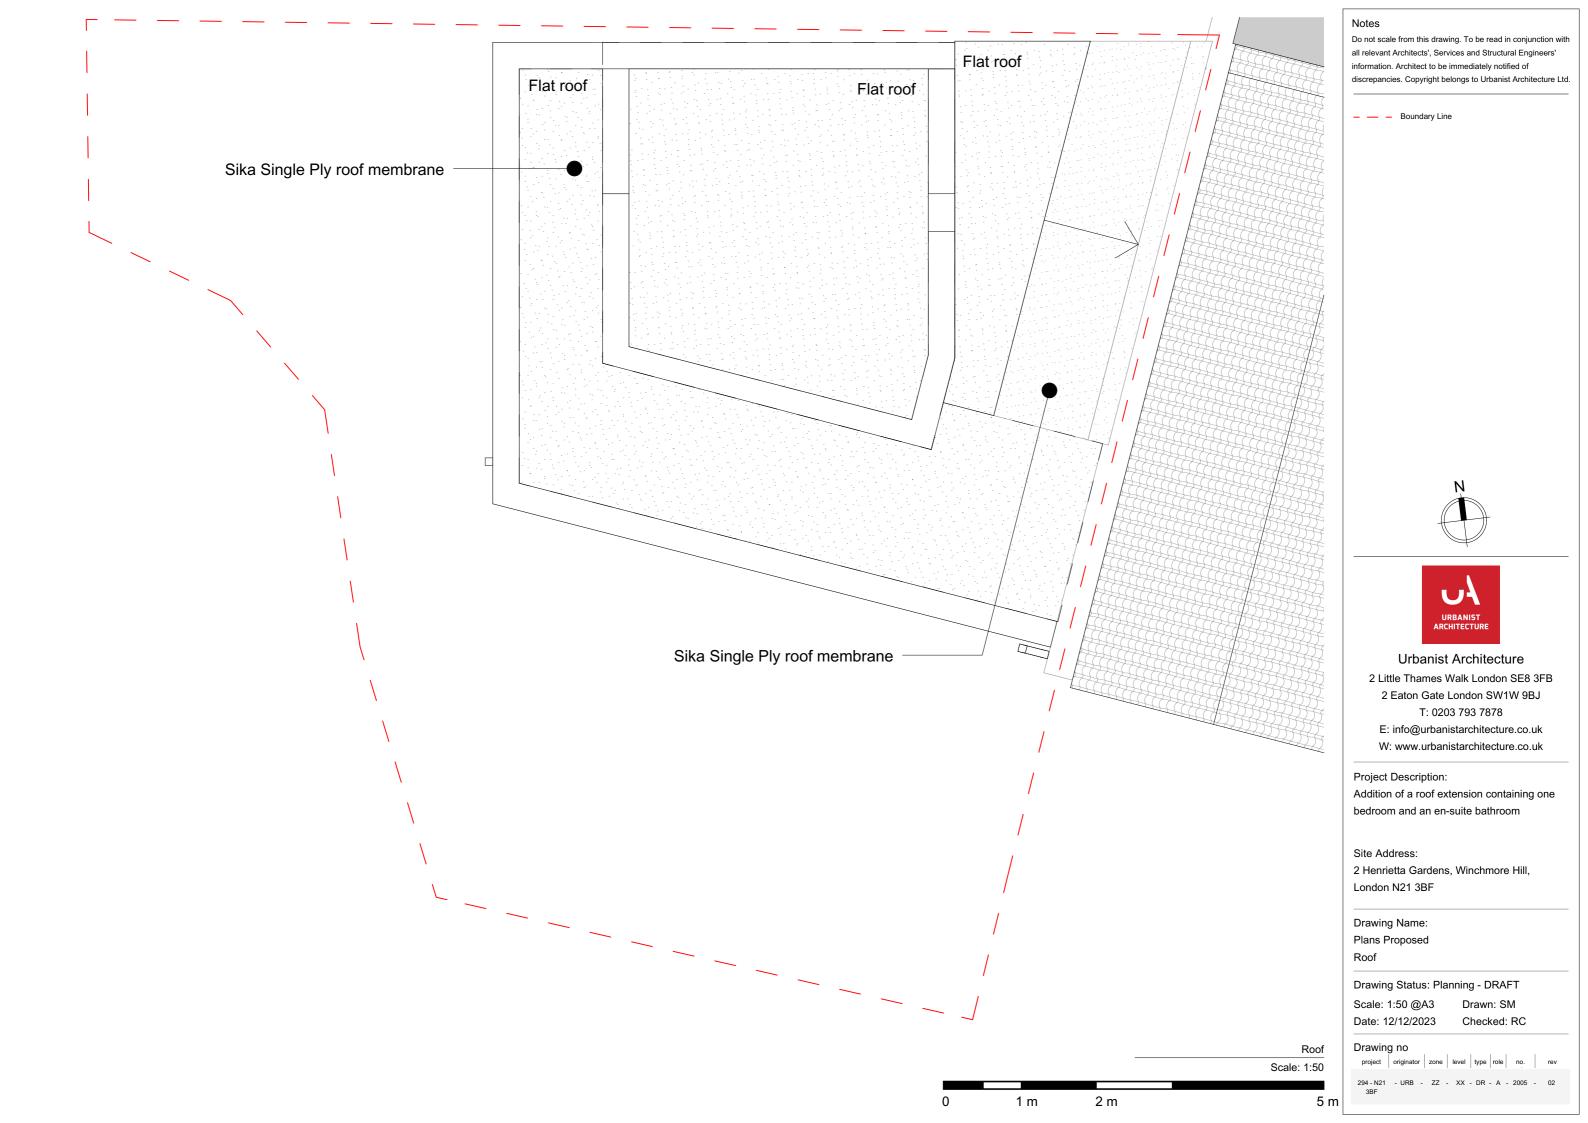

## Project Description:

Addition of a roof extension containing one bedroom and an en-suite bathroom

# Site Address:

2 Henrietta Gardens, Winchmore Hill, London N21 3BF

Drawing Name:
Plans Proposed
Site Plan Proposed

Drawing Status: Planning - DRAFT
Scale: 1:200 @A3 Drawn: SM
Date: 12/12/2023 Checked: RC