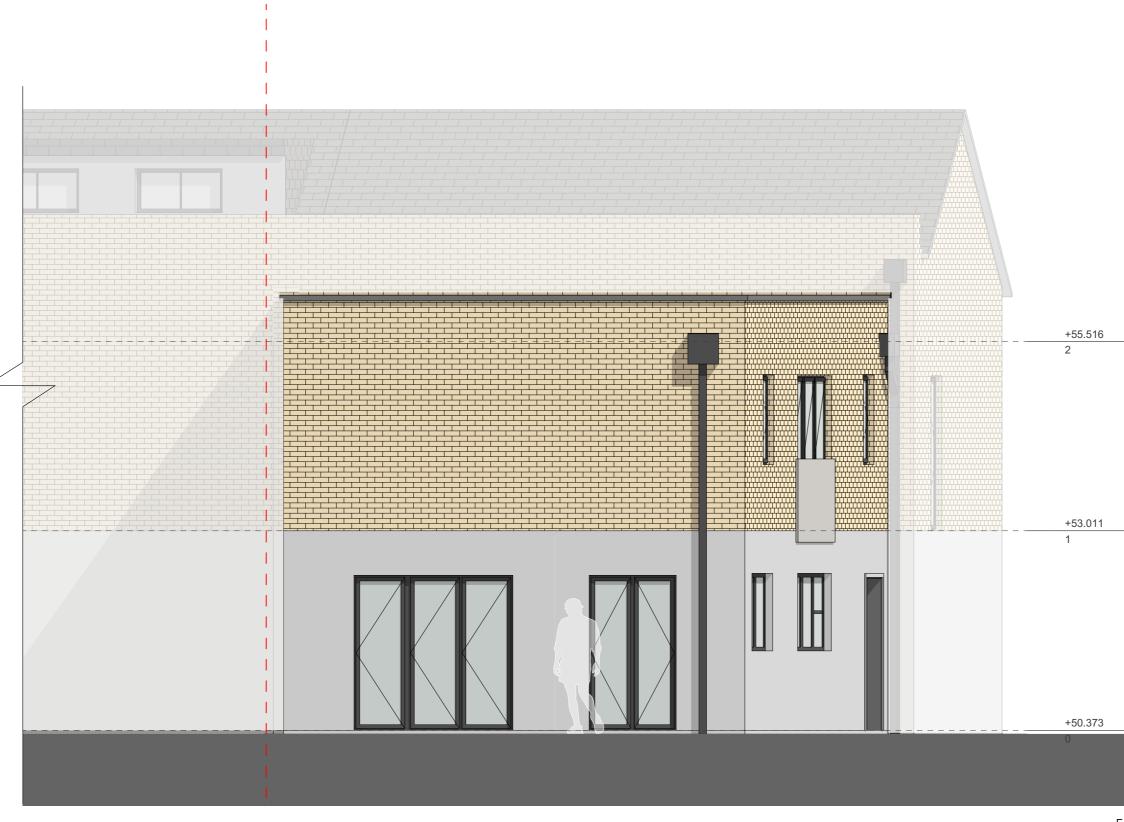

# **Urbanist Architecture**

2 Little Thames Walk London SE8 3FB 2 Eaton Gate London SW1W 9BJ T: 0203 793 7878 E: info@urbanistarchitecture.co.uk W: www.urbanistarchitecture.co.uk

Project Description: Addition of a roof extension containing one bedroom and an en-suite bathroom

Site Address: 2 Henrietta Gardens, Winchmore Hill, London N21 3BF

Drawing Name: Elevations Existing E-02 Elevation

Drawing Status: Planning - DRAFT Scale: 1:50 @A3 Drawn: SM Date: 12/12/2023 Checked: RC

#### Drawing no

project originator zone level type role no. rev

294-N21 - URB - ZZ - E2 - DR - A - 1012 - 02 3BF

E-02 Elevation Scale: 1:50

Do not scale from this drawing. To be read in conjunction with all relevant Architects', Services and Structural Engineers' information. Architect to be immediately notified of discrepancies. Copyright belongs to Urbanist Architecture Ltd.