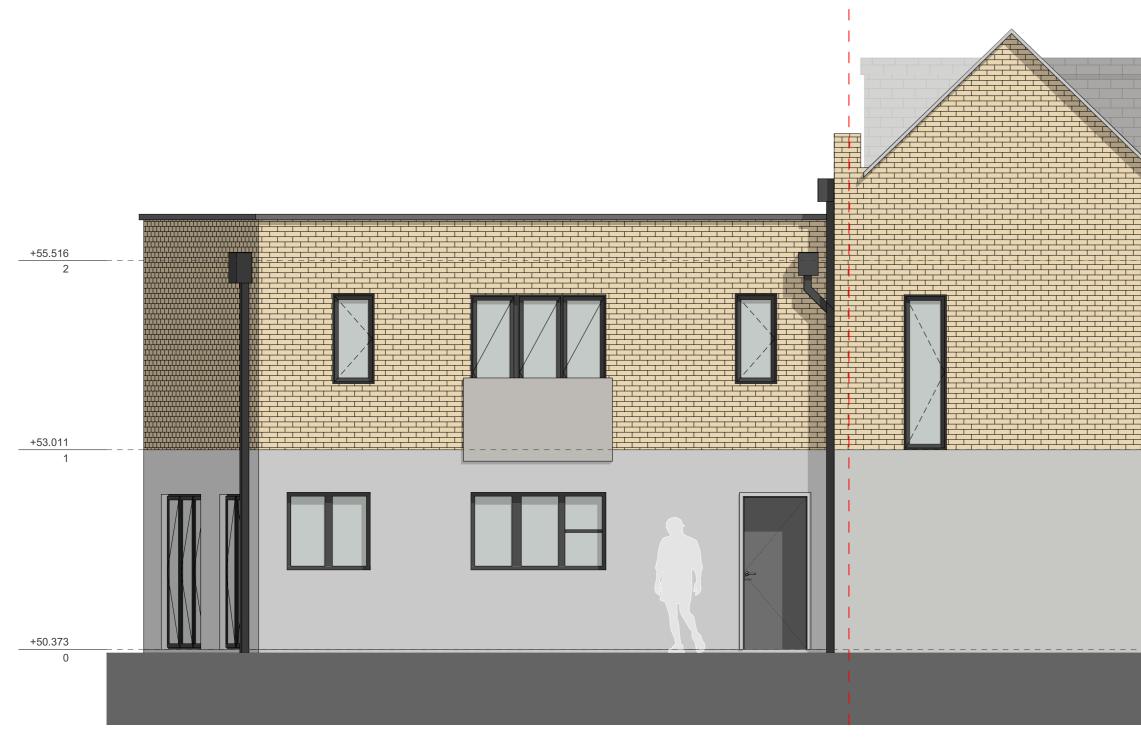

**Urbanist Architecture** 2 Little Thames Walk London SE8 3FB 2 Eaton Gate London SW1W 9BJ T: 0203 793 7878 E: info@urbanistarchitecture.co.uk W: www.urbanistarchitecture.co.uk

Project Description: Addition of a roof extension containing one bedroom and an en-suite bathroom

Site Address: 2 Henrietta Gardens, Winchmore Hill, London N21 3BF

Drawing Name: Elevations Existing Elevation - Streetscape

Drawing Status: Planning - DRAFT Scale: 1:100 @A3 Drawn: SM Date: 12/12/2023 Checked: RC

### Drawing no

project originator zone level type role no.

rev

294-N21 - URB - ZZ - E1 - DR - A - 1014 - 02 3B

+55.516 2 Second Floor

+53.011 1 First Floor

+50.373 0 Ground Floor

Elevation - Streetscape Scale: 1:100