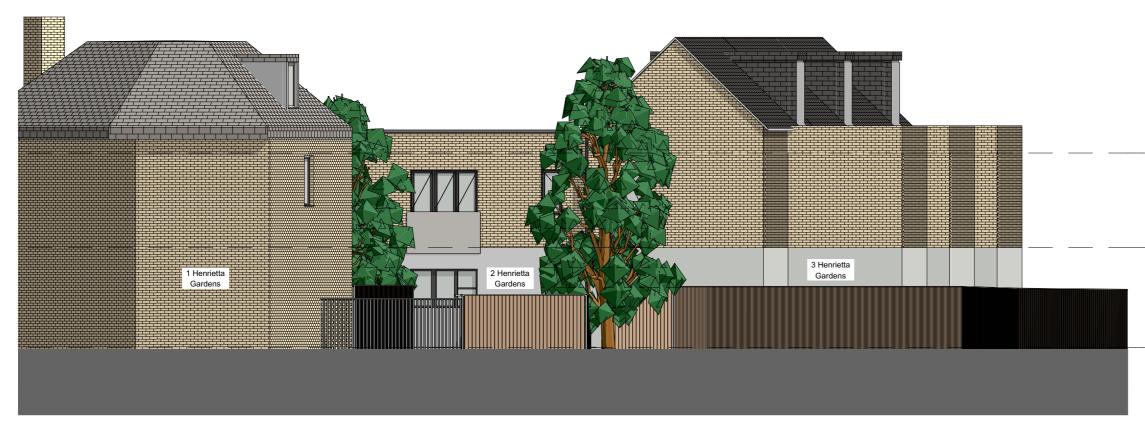

Site Address: 2 Henrietta Gardens, Winchmore Hill, London N21 3BF

Drawing Name: Elevations Existing Elevation - Streetscape

Drawing Status: Planning - DRAFT Scale: 1:100 @A3 Drawn: SM Date: 12/12/2023 Checked: RC

### Drawing no

project originator zone level type role no.

rev

294-N21 - URB - ZZ - E1 - DR - A - 1014 - 02 3B

+55.516 2 Second Floor

+53.011 1 First Floor

+50.373 0 Ground Floor

Elevation - Streetscape Scale: 1:100