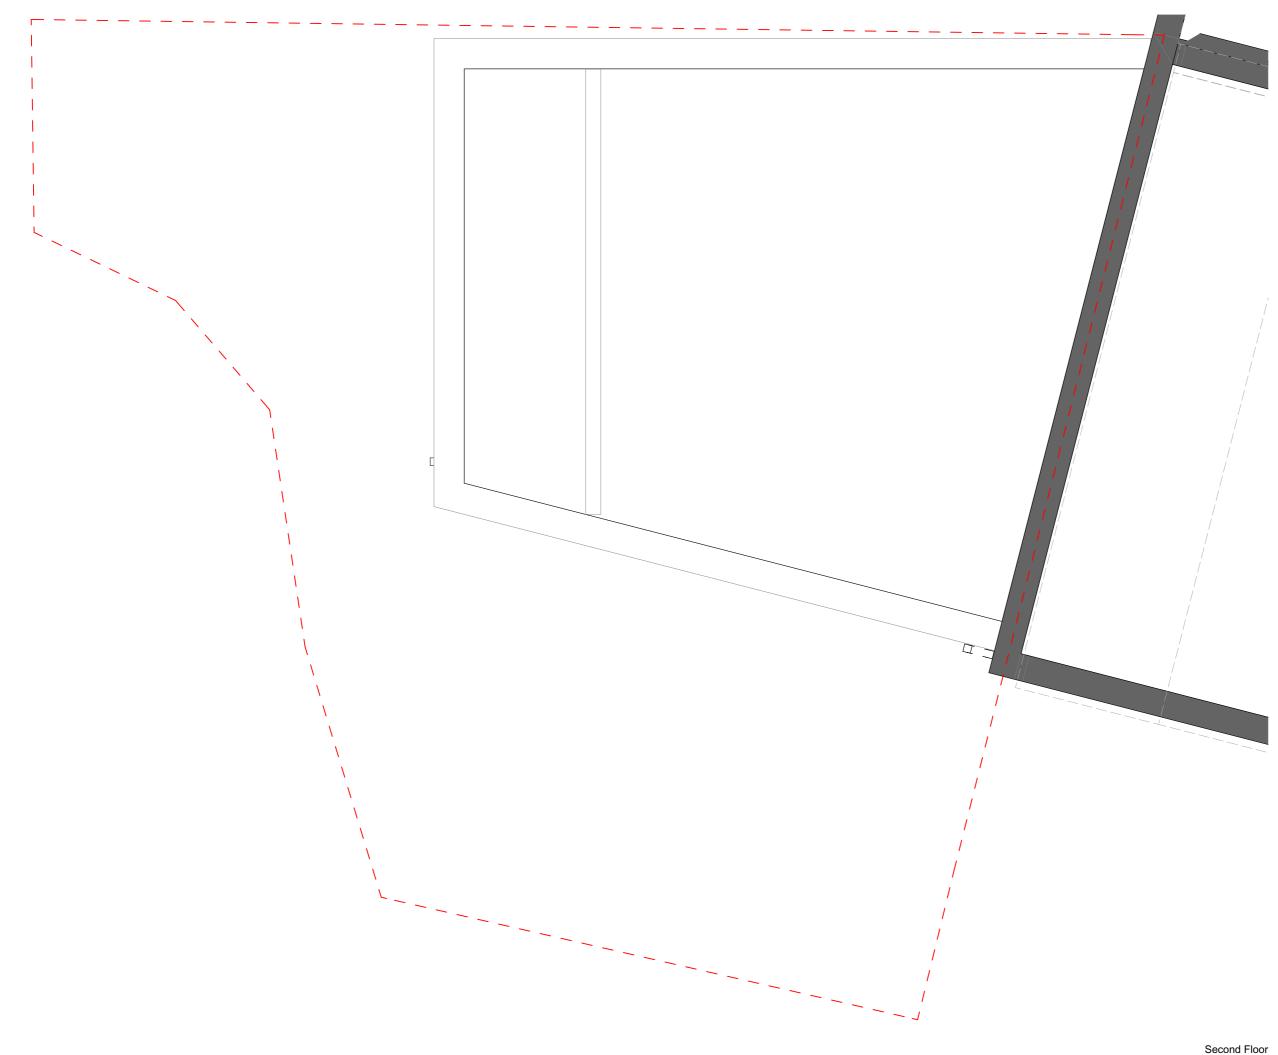

Boundary Line \_ \_\_ \_

**Urbanist Architecture** 2 Little Thames Walk London SE8 3FB 2 Eaton Gate London SW1W 9BJ T: 0203 793 7878 E: info@urbanistarchitecture.co.uk W: www.urbanistarchitecture.co.uk

Project Description: Addition of a roof extension containing one

bedroom and an en-suite bathroom

Site Address: 2 Henrietta Gardens, Winchmore Hill, London N21 3BF

Drawing Name: Plans Existing Second Floor

Drawing Status: Planning - DRAFT Drawn: SM Scale: 1:50 @A3 Date: 12/12/2023 Checked: RC

project originator zone level type role no.

294-N21 - URB - ZZ - XX - DR - A - 1004 - 02

rev

### Drawing no

3B

Scale: 1:50

Do not scale from this drawing. To be read in conjunction with all relevant Architects', Services and Structural Engineers' information. Architect to be immediately notified of discrepancies. Copyright belongs to Urbanist Architecture Ltd.