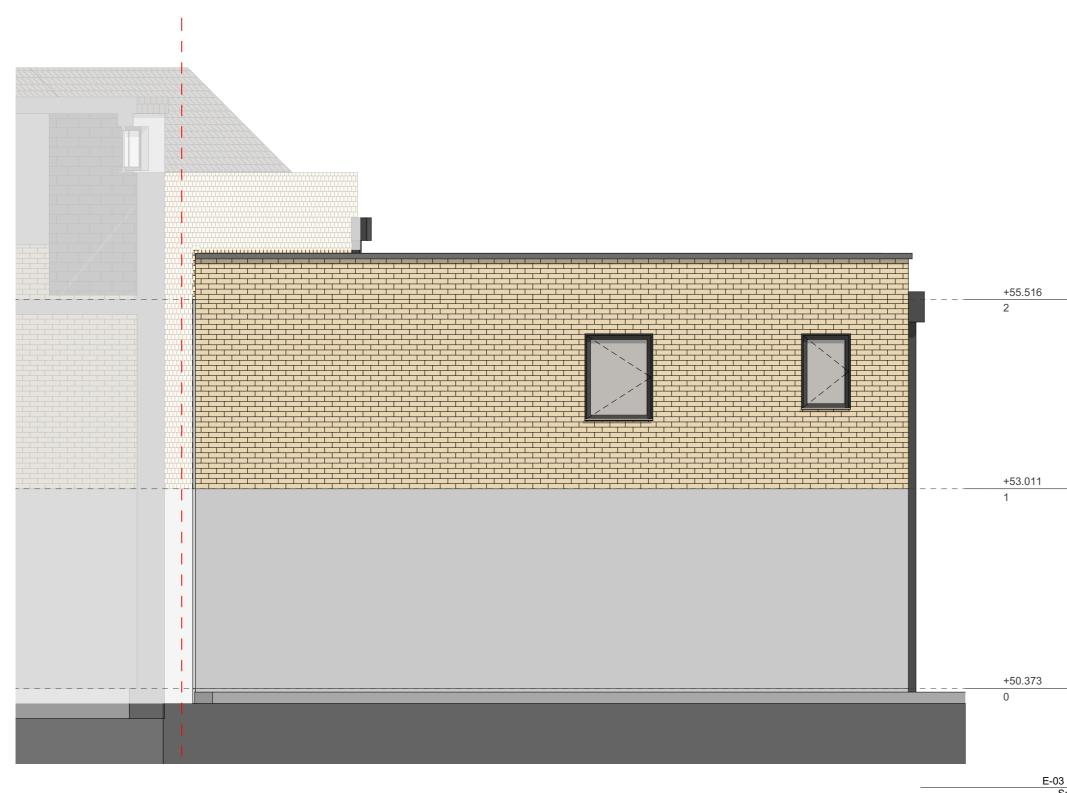

# **Urbanist Architecture**

2 Little Thames Walk London SE8 3FB 2 Eaton Gate London SW1W 9BJ T: 0203 793 7878 E: info@urbanistarchitecture.co.uk W: www.urbanistarchitecture.co.uk

Project Description: Addition of a roof extension containing one bedroom and an en-suite bathroom

Site Address:

2 Henrietta Gardens, Winchmore Hill, London N21 3BF

Drawing Name: Elevations Existing E-03 Elevation

Drawing Status: Planning - DRAFT Scale: 1:50 @A3 Drawn: SM Date: 12/12/2023 Checked: RC

rev

### Drawing no

project originator zone level type role no.

294-N21 - URB - ZZ - E3 - DR - A - 1013 - 02 3BF

5 m

E-03 Elevation Scale: 1:50

0 2 m 4 m