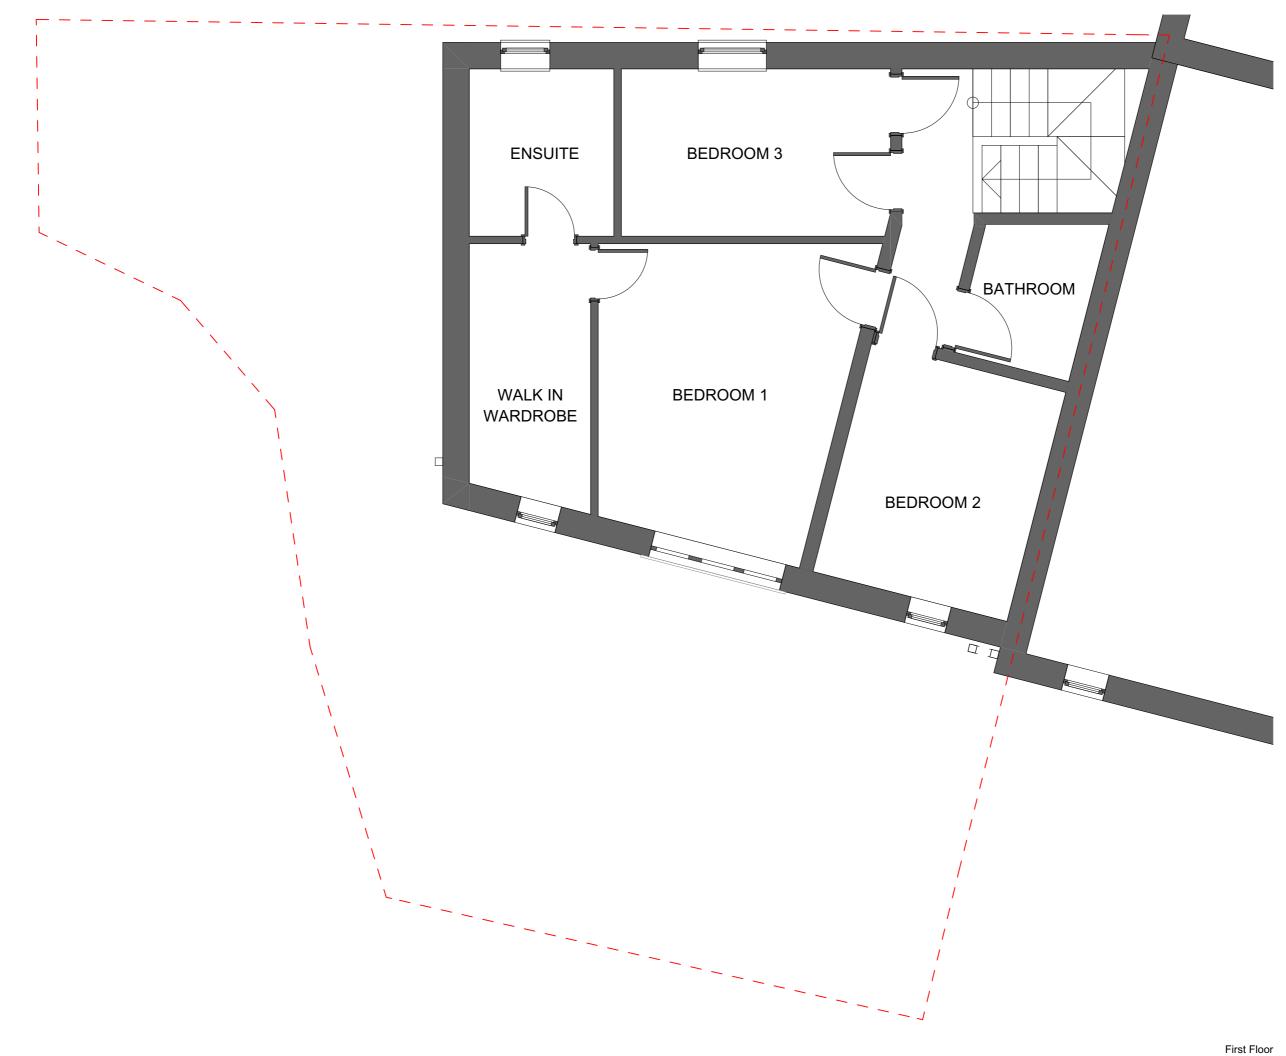

Site Address: 2 Henrietta Gardens, Winchmore Hill, London N21 3BF

Drawing Name: Plans Existing First Floor

Drawing Status: Planning - DRAFT Drawn: SM Scale: 1:50 @A3 Date: 12/12/2023 Checked: RC

294-N21 - URB - ZZ - XX - DR - A - 1003 - 02

no.

rev

#### Drawing no project originator zone level type role

3B

Scale: 1:50

Do not scale from this drawing. To be read in conjunction with all relevant Architects', Services and Structural Engineers' information. Architect to be immediately notified of discrepancies. Copyright belongs to Urbanist Architecture Ltd.