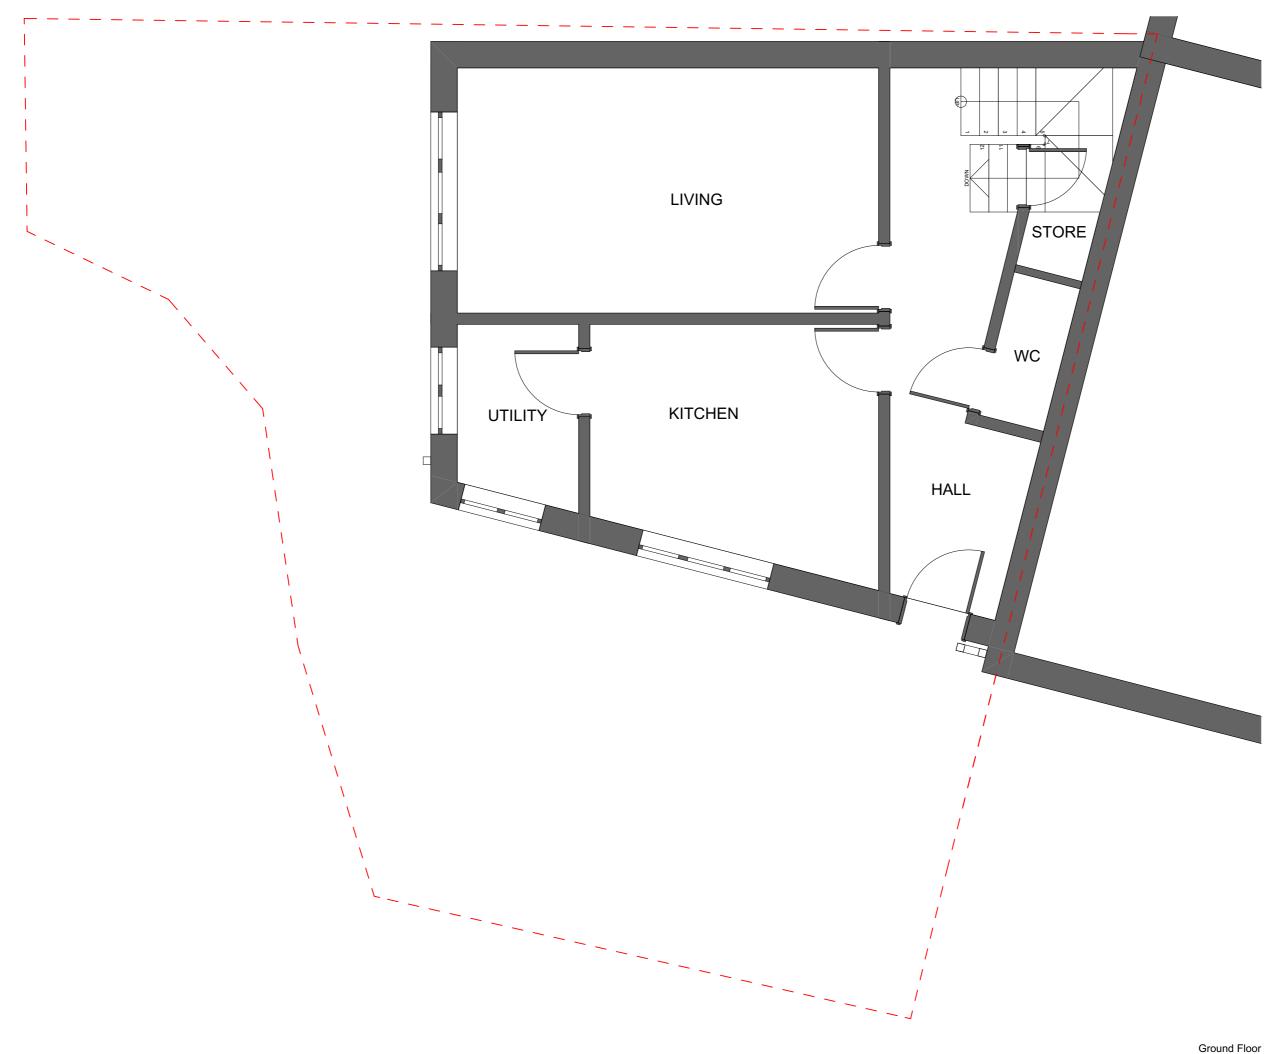

# **Urbanist Architecture**

2 Little Thames Walk London SE8 3FB 2 Eaton Gate London SW1W 9BJ T: 0203 793 7878 E: info@urbanistarchitecture.co.uk W: www.urbanistarchitecture.co.uk

Project Description:

Addition of a roof extension containing one bedroom and an en-suite bathroom

Site Address: 2 Henrietta Gardens, Winchmore Hill, London N21 3BF

Drawing Name: Plans Existing Ground Floor

Drawing Status: Planning - DRAFT Drawn: SM Scale: 1:50 @A3 Date: 12/12/2023 Checked: RC

project originator zone level type role

294-N21 - URB - ZZ - XX - DR - A - 1002 - 02

no.

rev

### Drawing no

3B

Scale: 1:50

Do not scale from this drawing. To be read in conjunction with all relevant Architects', Services and Structural Engineers' information. Architect to be immediately notified of discrepancies. Copyright belongs to Urbanist Architecture Ltd.