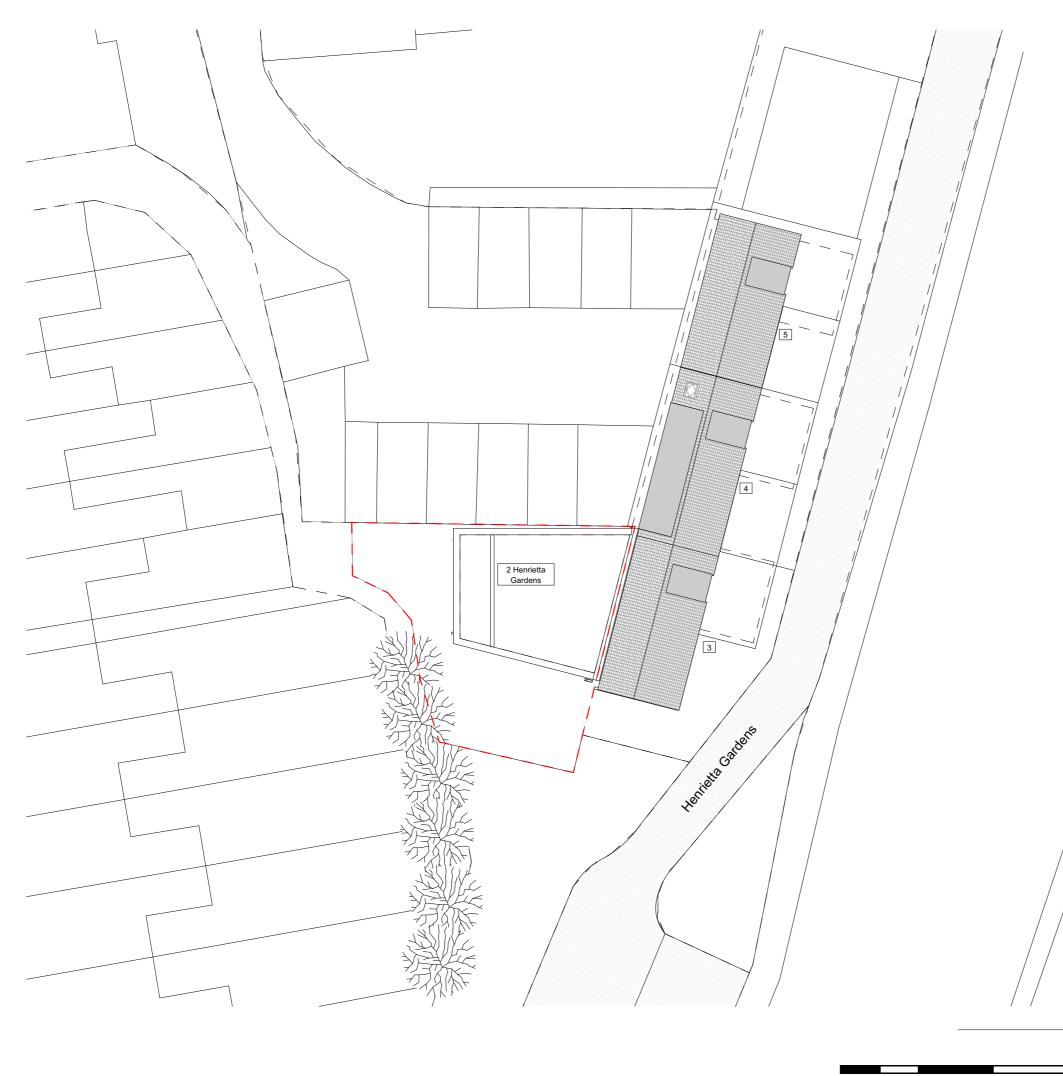

– – – Boundary Line

**Urbanist Architecture** 2 Little Thames Walk London SE8 3FB

2 Eaton Gate London SW1W 9BJ T: 0203 793 7878 E: info@urbanistarchitecture.co.uk W: www.urbanistarchitecture.co.uk

Project Description:

Addition of a roof extension containing one bedroom and an en-suite bathroom

Site Address: 2 Henrietta Gardens, Winchmore Hill, London N21 3BF

Drawing Name: Plans Existing Site Plan Existing

Drawing Status: Planning - DRAFT Scale: 1:200 @A3 Drawn: SM Date: 12/12/2023 Checked: RC

#### 294-N21 - URB - ZZ - XX - DR - A - 1001 - 02 3B

20 m

Site Plan Existing Scale: 1:200

Do not scale from this drawing. To be read in conjunction with all relevant Architects', Services and Structural Engineers' information. Architect to be immediately notified of discrepancies. Copyright belongs to Urbanist Architecture Ltd.

> Boundary Line \_